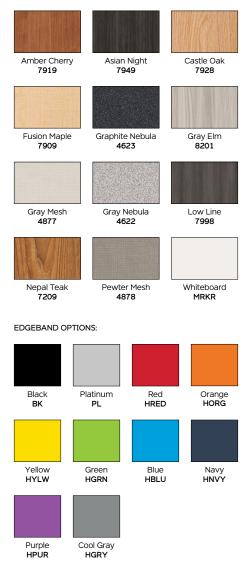

## STANDARD LAMINATE OPTIONS:

- Add adjustable workspace to your desk setup!
- Top adjusts in height from 30" to 38" to match the height of many desks and workstations, adding work space as well as storage.
- Top is available in a variety of standard laminate choices. Laminate and edgeband can also be customized with longer lead times. Call for more information.
- Features three locking full extension drawers. Largest drawer accepts standard hanging files. Box drawers include divider.
- Includes casters for easy mobility.
- SCS Indoor Advantage Gold Certified.