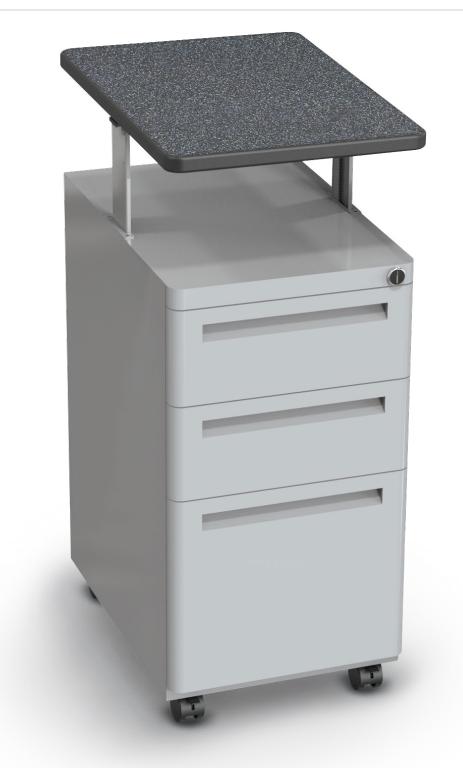

## MTD HEIGHT ADJUSTABLE FILE CABINET

| PART NO.       | ITEM                               | DIMENSIONS               | SHIP WT. |
|----------------|------------------------------------|--------------------------|----------|
| 90369-XXXX-XX* | MTD Height Adjustable File Cabinet | 30" - 38"H x 18"W x 24"D | 103 lbs  |

## STANDARD LAMINATE OPTIONS:

- Add adjustable workspace to your desk setup!
- Top adjusts in height from 30" to 38" to match the height of many desks and workstations, adding work space as well as storage.
- Top is available in a variety of standard laminate choices. Laminate and edgeband can also be customized with longer lead times. Call for more information.
- Features three locking full extension drawers. Largest drawer accepts standard hanging files. Box drawers include divider.
- Includes casters for easy mobility.
- SCS Indoor Advantage Gold Certified.