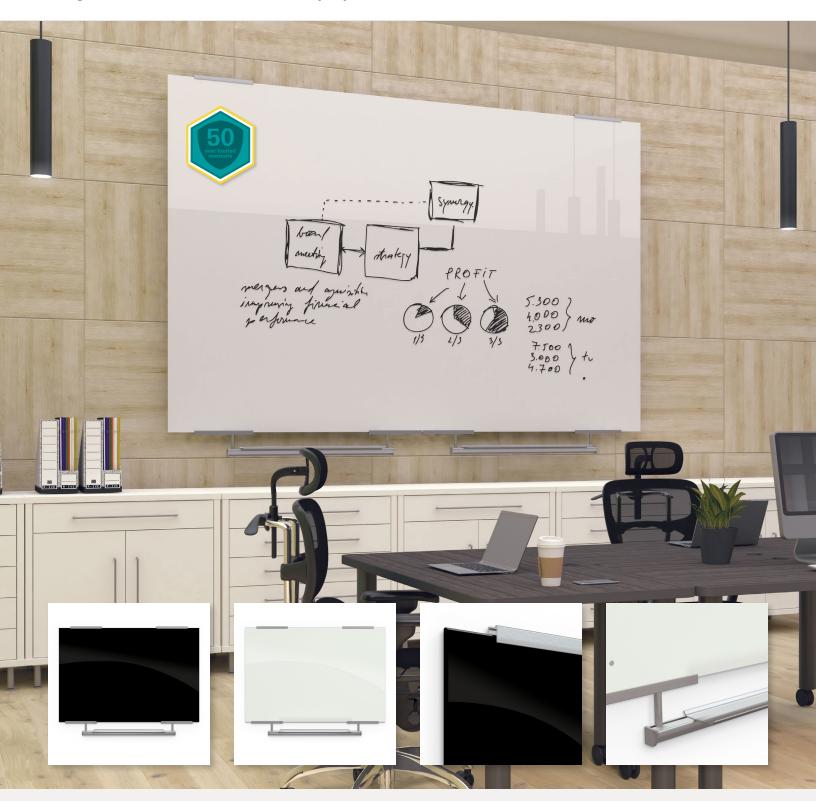

## **VISIONARY® EXO**

Magnetic Glass Board + Exo Tray System

## Upgrade your expectations.

Finally a glass board with an ultra stylish accessory tray.

## VISIONARY® EXO MAGNETIC GLASS BOARD

- Modernize your space with a functional and contemporary image. Visionary® magnetic glass boards provide
  the best of a quality whiteboard with smart style. Now available with the Exo Tray System, providing clean
  and functional anodized aluminum accessory storage.
- $\bullet \ \ \text{Tempered safety glass ideal for use in any environment. Available in gloss white or gloss black. }$
- Compatible with any dry/wet-erase marker, grease pen, etc. Easily cleans without ghosting or staining. Accepts rare earth magnets.
- Includes set of magnets.
- Fifty year limited warranty. SCS Indoor Advantage Gold Certified. Custom graphics printing available. Call for details.