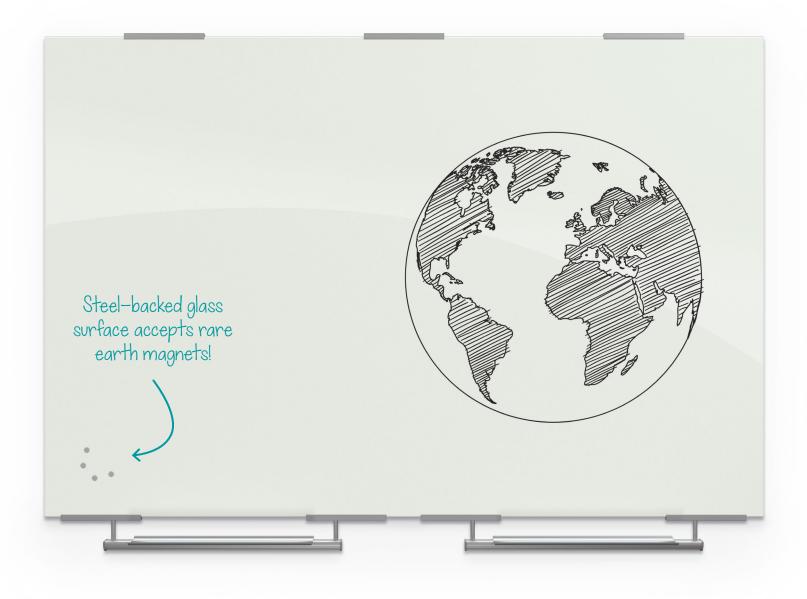

## VISIONARY® EXO MAGNETIC GLASS BOARD

- Modernize your space with a functional and contemporary image. Visionary® magnetic glass boards provide
  the best of a quality whiteboard with smart style. Now available with the Exo Tray System, providing clean
  and functional anodized aluminum accessory storage.
- $\bullet \ \ \text{Tempered safety glass ideal for use in any environment. Available in gloss white or gloss black. }$
- Compatible with any dry/wet-erase marker, grease pen, etc. Easily cleans without ghosting or staining. Accepts rare earth magnets.
- Includes set of magnets.
- Fifty year limited warranty. SCS Indoor Advantage Gold Certified. Custom graphics printing available. Call for details.