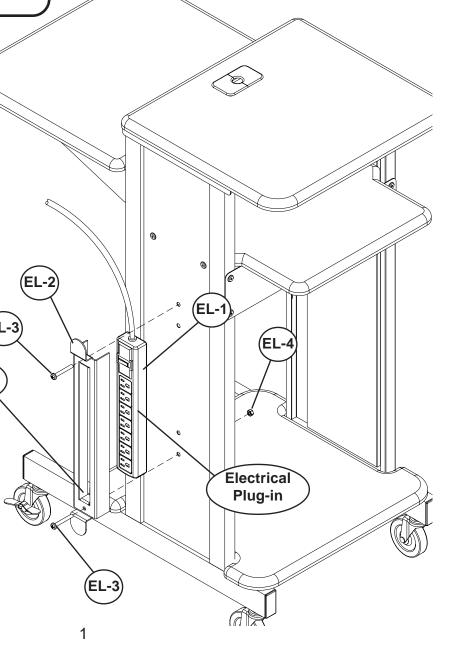

## #66572 7 Outlet Electrical Assembly Diagram

This 7 Outlet electrical is Part # 66572 and must be purchased separately. Please contact our Customer Service Department Monday - Friday 8 a.m. - 5 p.m. Central Standard Time 1-800-749-2258 Parts/Hardware List

7 Outlet Electrical 1 EA

EL-2 Metal Bracket w/Cord Winder 1 EA

EL-3 Phillips Head Screw 2 EA

EL-4 Hex Nut 2 EA

1.) Identify and Separate all the Parts and Hardware.

2.) Slide Metal Bracket over the Electrical Outlet (EL-1) as shown. (note that Metal Stop is at the end with the electrical Plug-in.)

3.) Attach Metal Bracket (EL-2) to the Right or Left Leg Assembly (P-1 or P-2) using 2 Phillips Head Screws (EL-3) and 2 Hex Nuts (EL-4) as shown in Optional Electrical illustration.

Metal Stop

Optional Electrical Illustration