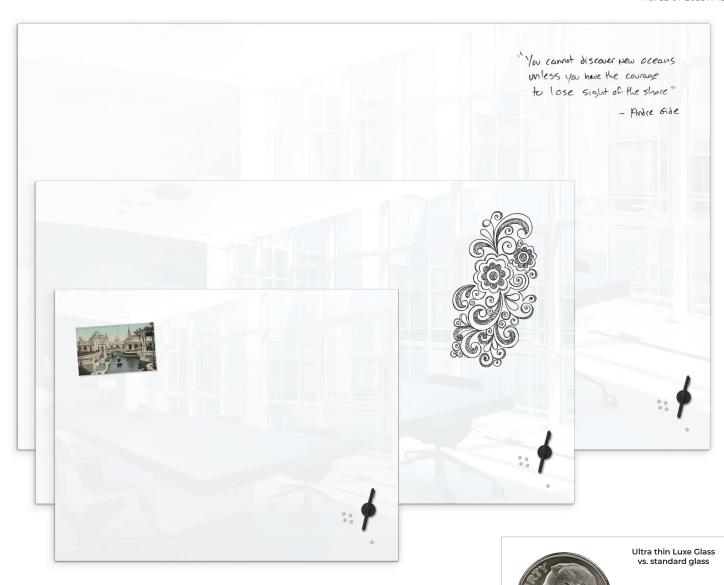

## LUXE GLASS™ BOARD

- The ultimate distinction in glass whiteboards, the Luxe Glass™ Board takes your wall to the next level.
- With a surface featuring Corning® Gorilla® Glass technology, you can now have the best of ultra-thin glass, smooth dry erase writing surface, unmatched durability, and modern style.
- Floating appearance of 1/16" thick glass panel hovers weightlessly 1/4" from the wall.
- Full steel backing on the Corning® Gorilla® Glass surface allows for use of most standard magnets no special rare earth magnets needed.
- The backer also acts as part of the hanging mechanism for the appearance of mid-air suspension.
- No ghosting, no staining and will last the life of your wall. Use any new chalk, neon or dry erase markers without worry. Even permanent marker is erasable.
- Sized for modern spaces in 42", 60" and 78" diagonal. Other sizes and custom options available.
- Has achieved GREENGUARD GOLD Certification.