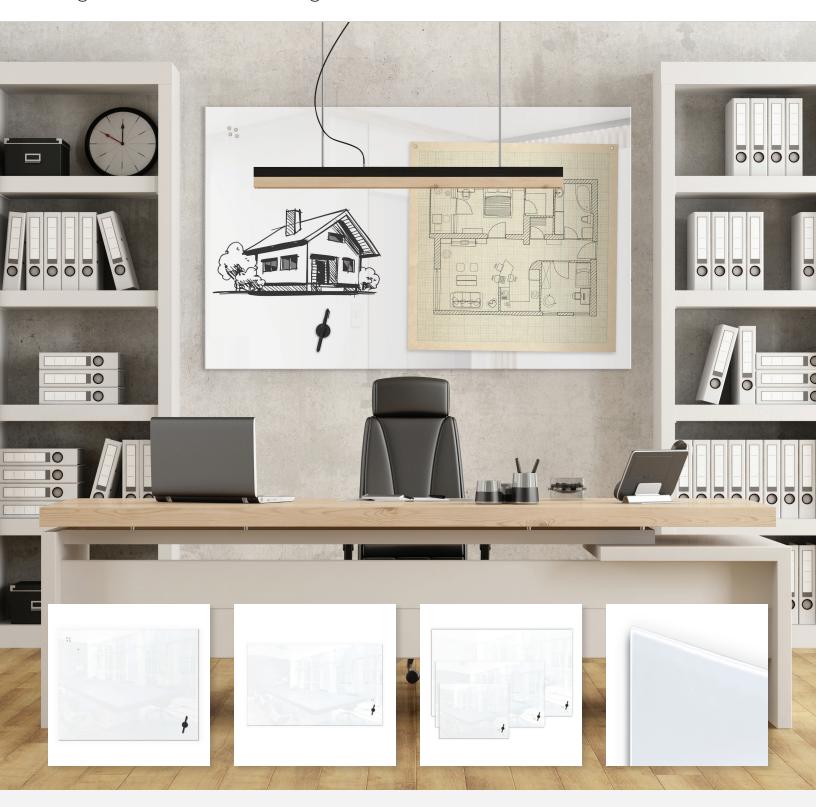

## LUXE GLASS™ BOARD

- The ultimate distinction in glass whiteboards, the Luxe Glass™ Board takes your wall to the next level.
- With a surface featuring Corning® Gorilla® Glass technology, you can now have the best of ultra-thin glass, smooth dry erase writing surface, unmatched durability, and modern style.
- Floating appearance of 1/16" thick glass panel hovers weightlessly 1/4" from the wall.
- Full steel backing on the Corning® Gorilla® Glass surface allows for use of most standard magnets no special rare earth magnets needed.
- The backer also acts as part of the hanging mechanism for the appearance of mid-air suspension.
- No ghosting, no staining and will last the life of your wall. Use any new chalk, neon or dry erase markers without worry. Even permanent marker is erasable.
- Sized for modern spaces in 42", 60" and 78" diagonal. Other sizes and custom options available.
- Has achieved GREENGUARD GOLD Certification.