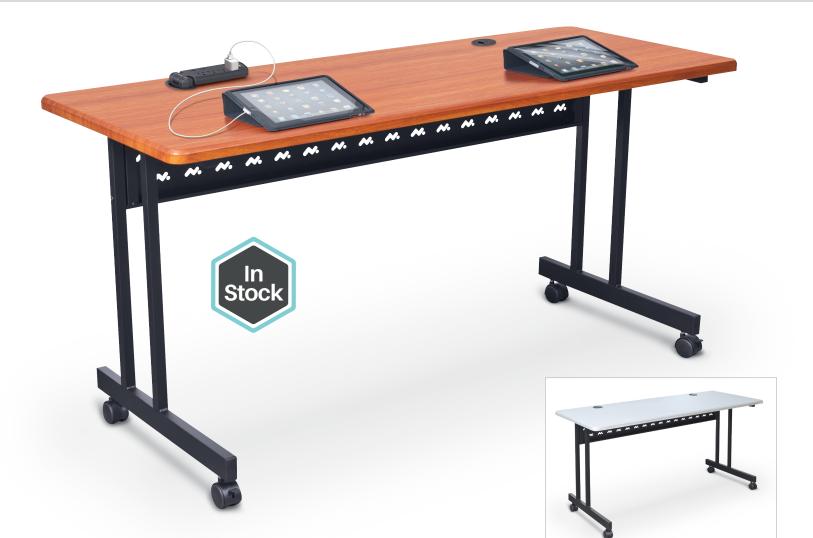

## **Task Training Tables**

- Use lightweight and economical Task Training Tables for your training room, classroom, or any other group learning environment.
- Available in two sizes (60" and 72"), the tables feature a powder-coated black steel base with integrated modesty panel and 2" casters (two locking).
- Tops are 1" thick vacuum-formed PVC, available in cherry or gray nebula, and include grommets for cable management.
- Has achieved GREENGUARD GOLD Certification. Tested to support up to 300 lbs.

GN - Gray Nebula

| Part No. | Item                                   | Product Dimensions   | Ship Wt. |
|----------|----------------------------------------|----------------------|----------|
| 90318    | Task Training Table 6024 (Cherry)      | 29.5"H x 60"W x 24"D | 56 lbs   |
| 90319    | Task Training Table 6024 (Gray Nebula) | 29.5"H x 60"W x 24"D | 56 lbs   |
| 90320    | Task Training Table 7224 (Cherry)      | 29.5"H x 72"W x 24"D | 70 lbs   |
| 90321    | Task Training Table 7224 (Gray Nebula) | 29.5"H x 72"W x 24"D | 70 lbs   |