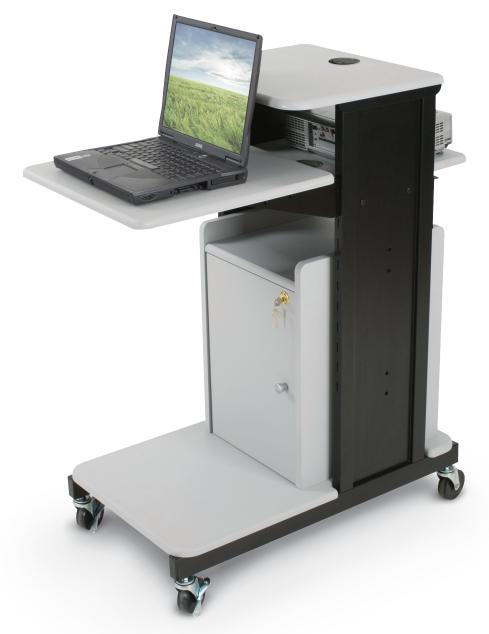

## **Xtra Long Presentation Cart**

- The Xtra Long Presentation Cart has AV equipment space and storage in one compact, mobile unit.
- Black powder-coated steel frame includes 3"
- · Laptop shelf is height adjustable to allow user to sit or stand while working.
- · Optional shelf mounts below the laptop shelf. Optional locking three-shelf cabinet mounts easily onto the bottom shelf for additional storage and security.
- · Optional power strip surge protectors available.
- Has achieved GREENGUARD GOLD Certification.

| Part No.            | ltem                                    | Product Dimensions                 | Ship Wt. |
|---------------------|-----------------------------------------|------------------------------------|----------|
| Xtra Long Presentat | tion Cart                               |                                    |          |
| 27521**             | Xtra Long Presentation Cart (Gray)      | 40.75"H x 18.5"W x 30"D            | 56 lbs   |
| Optional Accessorie | es                                      |                                    |          |
| 34465*              | Accessory Shelf (Gray)                  | 18"W x 18"D                        | 9 lbs    |
| 34466*              | Locking Cabinet (Gray)                  | 20"H x 14"W x 15"D                 | 45 lbs   |
| 66450*              | Basic Power Strip with Surge Protector  | 4 outlets / 25' cord / cord winder | 4 lbs    |
| 66572*              | Deluxe Power Strip with Surge Protector | 7 outlets / 25' cord / cord winder | 4 lbs    |