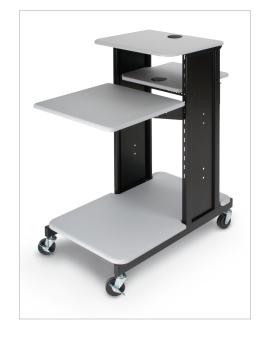

## **Xtra Long Presentation Cart**

- The Xtra Long Presentation Cart has AV equipment space and storage in one compact, mobile unit.
- Black powder-coated steel frame includes 3"
- · Laptop shelf is height adjustable to allow user to sit or stand while working.
- · Optional shelf mounts below the laptop shelf. Optional locking three-shelf cabinet mounts easily onto the bottom shelf for additional storage and security.
- · Optional power strip surge protectors available.
- Has achieved GREENGUARD GOLD Certification.

| Part No.            | ltem                                    | Product Dimensions                 | Ship Wt. |
|---------------------|-----------------------------------------|------------------------------------|----------|
| Xtra Long Presentat | tion Cart                               |                                    |          |
| 27521**             | Xtra Long Presentation Cart (Gray)      | 40.75"H x 18.5"W x 30"D            | 56 lbs   |
| Optional Accessorie | es                                      |                                    |          |
| 34465*              | Accessory Shelf (Gray)                  | 18"W x 18"D                        | 9 lbs    |
| 34466*              | Locking Cabinet (Gray)                  | 20"H x 14"W x 15"D                 | 45 lbs   |
| 66450*              | Basic Power Strip with Surge Protector  | 4 outlets / 25' cord / cord winder | 4 lbs    |
| 66572*              | Deluxe Power Strip with Surge Protector | 7 outlets / 25' cord / cord winder | 4 lbs    |