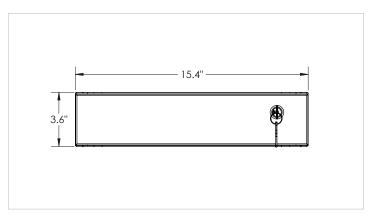

# **DIMENSIONS**

| Base Model No. | Description   | Dimensions              |
|----------------|---------------|-------------------------|
| 34443          | Pencil Drawer | 3.5"H x 15.5"W x 12.5"D |