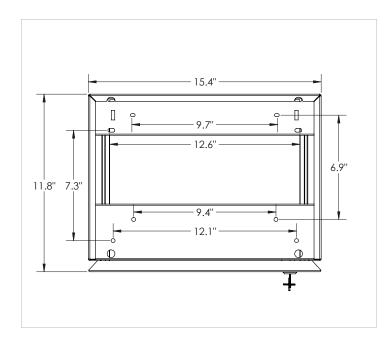

# **DIMENSIONS**

| Base Model No. | Description   | Dimensions              |
|----------------|---------------|-------------------------|
| 34443          | Pencil Drawer | 3.5"H x 15.5"W x 12.5"D |