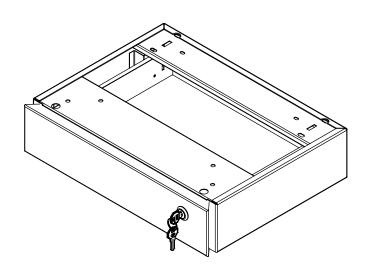

Pencil Drawer Model No: 34443

## **OVERVIEW**

Get lockable storage close at hand with this convenient drawer, ideal for documents, pens, paper clips, notepads, and any other office supplies.