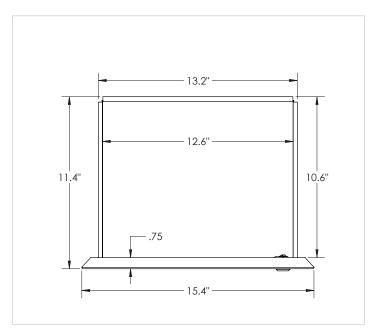

# **DIMENSIONS**

| Base Model No. | Description   | Dimensions              |
|----------------|---------------|-------------------------|
| 34443          | Pencil Drawer | 3.5"H x 15.5"W x 12.5"D |