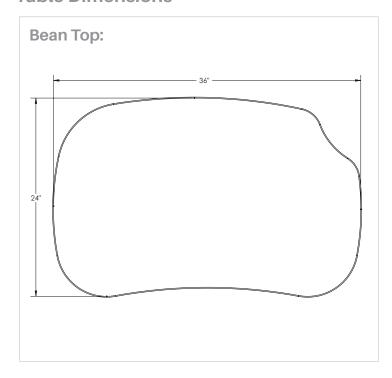

### **DIMENSIONS:**

| Base Model No. | Description                                       | Height Range   | Width | Depth |
|----------------|---------------------------------------------------|----------------|-------|-------|
| 59040 - A      | Hierarchy Grow and Roll - Table- Large Fender Top | 26.5" - 42.25" | 36"   | 24"   |
| 59040 - B      | Hierarchy Grow and Roll - Table- Large Beluga Top | 26.5" - 42.25" | 34"   | 24"   |
| 59040 - C      | Hierarchy Grow and Roll - Table- Rectangle Top    | 26.5" - 42.25" | 36"   | 24"   |
| 59040 - D      | Hierarchy Grow and Roll - Table- Bean Top         | 26.5" - 42.25" | 36"   | 24"   |

# **Table Dimensions**