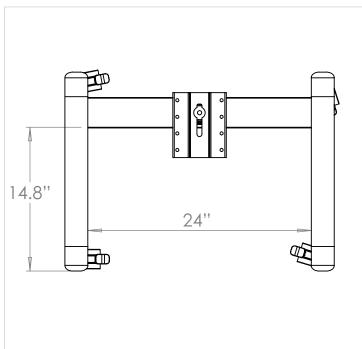

#### **FRAME**

The base is three sections of 10 Ga steel, platinum powder coated, tube welded together, two feet and a cross-tube. The two feet are  $1.125'' \times 2.25'' \times 21.5''$  and are welded to a 12 Ga steel plate that covers the length of each foot. The cross-tube is  $1.125'' \times 2.75'' \times 24''$  and has an 8 Ga 2.5'' square steel plate welded at the center to support the pneumatic tube. This tube is attached to the base with four M8  $\times$  25mm screws and lock washers. It is made up of three telescoping sections of 14 Ga steel tube at 2.375'' square, 2.0'' square, and 1.75'' square respectively. Welded to the top of the pneumatic tube is a 10 Ga steel plate that measures  $5.5'' \times 6.69''$ . Eight #10  $\times$  1" wood screws attach this steel plate to the desktop. Four 75mm locking casters are attached to the base of the desk with M8  $\times$  15mm threaded stems. Fully assembled, the desk has a range of 15.75 inches and can be set to any height between 26.5'' and 42.25''.