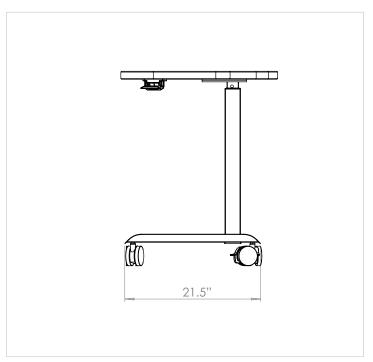

#### **FRAME**

The base is three sections of 10 Ga steel, platinum powder coated, tube welded together, two feet and a cross-tube. The two feet are  $1.125'' \times 2.25'' \times 21.5''$  and are welded to a 12 Ga steel plate that covers the length of each foot. The cross-tube is  $1.125'' \times 2.75'' \times 24''$  and has an 8 Ga 2.5'' square steel plate welded at the center to support the pneumatic tube. This tube is attached to the base with four M8  $\times$  25mm screws and lock washers. It is made up of three telescoping sections of 14 Ga steel tube at 2.375'' square, 2.0'' square, and 1.75'' square respectively. Welded to the top of the pneumatic tube is a 10 Ga steel plate that measures  $5.5'' \times 6.69''$ . Eight #10  $\times$  1" wood screws attach this steel plate to the desktop. Four 75mm locking casters are attached to the base of the desk with M8  $\times$  15mm threaded stems. Fully assembled, the desk has a range of 15.75 inches and can be set to any height between 26.5'' and 42.25''.