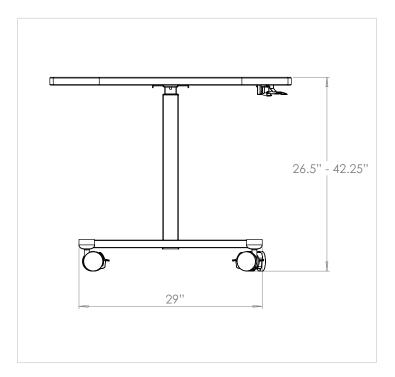

#### **FRAME**

The base is three sections of 10 Ga steel, platinum powder coated, tube welded together, two feet and a cross-tube. The two feet are  $1.125'' \times 2.25'' \times 21.5''$  and are welded to a 12 Ga steel plate that covers the length of each foot. The cross-tube is  $1.125'' \times 2.75'' \times 24''$  and has an 8 Ga 2.5'' square steel plate welded at the center to support the pneumatic tube. This tube is attached to the base with four M8  $\times$  25mm screws and lock washers. It is made up of three telescoping sections of 14 Ga steel tube at 2.375'' square, 2.0'' square, and 1.75'' square respectively. Welded to the top of the pneumatic tube is a 10 Ga steel plate that measures  $5.5'' \times 6.69''$ . Eight #10  $\times$  1" wood screws attach this steel plate to the desktop. Four 75mm locking casters are attached to the base of the desk with M8  $\times$  15mm threaded stems. Fully assembled, the desk has a range of 15.75 inches and can be set to any height between 26.5'' and 42.25''.

### **DIMENSIONS:**

| Base Model No. | Description                                       | Height Range   | Width | Depth |
|----------------|---------------------------------------------------|----------------|-------|-------|
| 59040 - A      | Hierarchy Grow and Roll - Table- Large Fender Top | 26.5" - 42.25" | 36"   | 24"   |
| 59040 - B      | Hierarchy Grow and Roll - Table- Large Beluga Top | 26.5" - 42.25" | 34"   | 24"   |
| 59040 - C      | Hierarchy Grow and Roll - Table- Rectangle Top    | 26.5" - 42.25" | 36"   | 24"   |
| 59040 - D      | Hierarchy Grow and Roll - Table- Bean Top         | 26.5" - 42.25" | 36"   | 24"   |