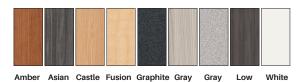

es  $5.5'' \times 6.69''$ . Eight #10  $\times$  1" wood screws attach this steel plate to the desktop. Four 75mm locking casters are attached to the base of the desk with M8  $\times$  15mm threaded stems. Fully assembled, the desk has a range of 15.75 inches and can be set to any height between 26.5'' and 42.25''.

#### **MECHANISM**

The desk adjusts by a single handed lever release. The lever activates a 150N pneumatic cylinder by way of braided steel cable.



#### **MODESTY PANEL**

Optional modesty panel available in one size that fits all desk shape options and comes powder coated in platinum. Panels are constructed from 18 Ga sheet steel, and secured with four  $\#10 \times 1"$  phillips woods screws drilled directly into underside of top..

#### **LAMINATE OPTIONS:**

Night Oak



Maple Nebula Elm Nebula

#### **EDGEBAND COLORS:**



#### FRAME/PANEL:



Platinum









### **DIMENSIONS:**

| Base Model No. | Description                                       | Height Range   | Width | Depth |
|----------------|---------------------------------------------------|----------------|-------|-------|
| 59040 - A      | Hierarchy Grow and Roll - Table- Large Fender Top | 26.5" - 42.25" | 36"   | 24"   |
| 59040 - B      | Hierarchy Grow and Roll - Table- Large Beluga Top | 26.5" - 42.25" | 34"   | 24"   |
| 59040 - C      | Hierarchy Grow and Roll - Table- Rectangle Top    | 26.5" - 42.25" | 36"   | 24"   |
| 59040 - D      | Hierarchy Grow and Roll - Table- Bean Top         | 26.5" - 42.25" | 36"   | 24"   |

## **OPTIONS/ACCESSORIES:**

| Base Model No. | Description