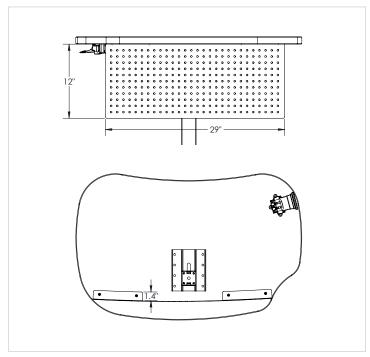

### **DIMENSIONS:**

| Base Model No. | Description                                       | Height Range   | Width | Depth |
|----------------|---------------------------------------------------|----------------|-------|-------|
| 59040 - A      | Hierarchy Grow and Roll - Table- Large Fender Top | 26.5" - 42.25" | 36"   | 24"   |
| 59040 - B      | Hierarchy Grow and Roll - Table- Large Beluga Top | 26.5" - 42.25" | 34"   | 24"   |
| 59040 - C      | Hierarchy Grow and Roll - Table- Rectangle Top    | 26.5" - 42.25" | 36"   | 24"   |
| 59040 - D      | Hierarchy Grow and Roll - Table- Bean Top         | 26.5" - 42.25" | 36"   | 24"   |