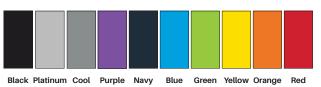

od screws attach this steel plate to the desktop. Four 75mm locking casters are attached to the base of the desk with M8  $\times$  15mm threaded stems. Fully assembled, the desk has a range of 15.75 inches and can be set to any height between 26.5'' and 42.25''.

#### **MECHANISM**

The desk adjusts by a single handed lever release. The lever activates a 150N pneumatic cylinder by way of braided steel cable.



#### **MODESTY PANEL**

Optional modesty panel available in one size that fits all desk shape options and comes powder coated in platinum. Panels are constructed from 18 Ga sheet steel, and secured with four  $\#10 \times 1"$  phillips woods screws drilled directly into underside of top..

#### **LAMINATE OPTIONS:**

Night Oak



Maple Nebula Elm Nebula

#### **EDGEBAND COLORS:**



#### FRAME/PANEL:



Platinum









### **DIMENSIONS:**

| Base Model No. | Description                                       | Height Range   | Width | Depth |
|----------------|---------------------------------------------------|----------------|-------|-------|
| 59040 - A      | Hierarchy Grow and Roll - Table- Large Fender Top | 26.5" - 42.25" | 36"   | 24"   |
| 59040 - B      | Hierarchy Grow and Roll - Table- Large Beluga Top | 26.5" - 42.25" | 34"   | 24"   |
| 59040 - C      | Hierarchy Grow and Roll - Table- Rectangle Top    | 26.5" - 42.25" | 36"   | 24"   |
| 59040 - D      | Hierarchy Grow and Roll - Table- Bean Top         | 26.5" - 42.25" | 36"   | 24"   |

## **OPTIONS/ACCESSORIES:**

| Base Model No. | Description                       |  |  |
|----------------|-----