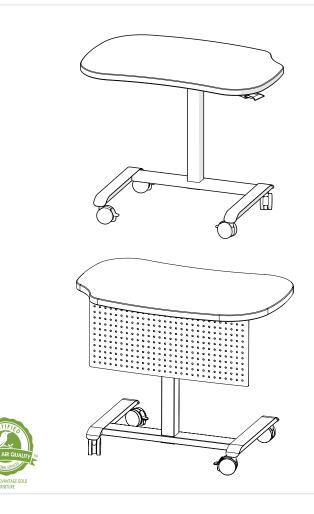

#### **OVERVIEW**

The Grow and Roll Desk is a sturdy, mobile, height-adjustable desk with a sleek platinum finish.

#### **FRAME**

The base is three sections of 10 Ga steel, platinum powder coated, tube welded together, two feet and a cross-tube. The two feet are  $1.125'' \times 2.25'' \times 21.5''$  and are welded to a 12 Ga steel plate that covers the length of each foot. The cross-tube is  $1.125'' \times 2.75'' \times 24''$  and has an 8 Ga 2.5'' square steel plate welded at the center to support the pneumatic tube. This tube is attached to the base with four M8  $\times$  25mm screws and lock washers. It is made up of three telescoping sections of 14 Ga steel tube at 2.375'' square, 2.0'' square, and 1.75'' square respectively. Welded to the top of the pneumatic tube is a 10 Ga steel plate that measures  $5.5'' \times 6.69''$ . Eight #10  $\times$  1" wood screws attach this steel plate to the desktop. Four 75mm locking casters are attached to the base of the desk with M8  $\times$  15mm threaded stems. Fully assembled, the desk has a range of 15.75 inches and can be set to any height between 26.5'' and 42.25''.

#### **MECHANISM**

The desk adjusts by a single handed lever release. The lever activates a 150N pneumatic cylinder by way of braided steel cable.

#### **MODESTY PANEL**

Optional modesty panel available in one size that fits all desk shape options and comes powder coated in platinum. Panels are constructed from 18 Ga sheet steel, and secured with four  $\#10 \times 1"$  phillips woods screws drilled directly into underside of top..