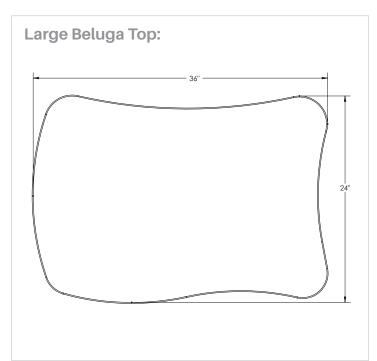

### **DIMENSIONS:**

| Base Model No. | Description                                       | Height Range   | Width | Depth |
|----------------|---------------------------------------------------|----------------|-------|-------|
| 59040 - A      | Hierarchy Grow and Roll - Table- Large Fender Top | 26.5" - 42.25" | 36"   | 24"   |
| 59040 - B      | Hierarchy Grow and Roll - Table- Large Beluga Top | 26.5" - 42.25" | 34"   | 24"   |
| 59040 - C      | Hierarchy Grow and Roll - Table- Rectangle Top    | 26.5" - 42.25" | 36"   | 24"   |
| 59040 - D      | Hierarchy Grow and Roll - Table- Bean Top         | 26.5" - 42.25" | 36"   | 24"   |

# **Table Dimensions**