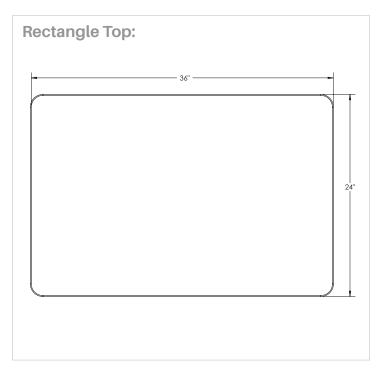

### **DIMENSIONS:**

| Base Model No. | Description                                       | Height Range   | Width | Depth |
|----------------|---------------------------------------------------|----------------|-------|-------|
| 59040 - A      | Hierarchy Grow and Roll - Table- Large Fender Top | 26.5" - 42.25" | 36"   | 24"   |
| 59040 - B      | Hierarchy Grow and Roll - Table- Large Beluga Top | 26.5" - 42.25" | 34"   | 24"   |
| 59040 - C      | Hierarchy Grow and Roll - Table- Rectangle Top    | 26.5" - 42.25" | 36"   | 24"   |
| 59040 - D      | Hierarchy Grow and Roll - Table- Bean Top         | 26.5" - 42.25" | 36"   | 24"   |

# **Table Dimensions**