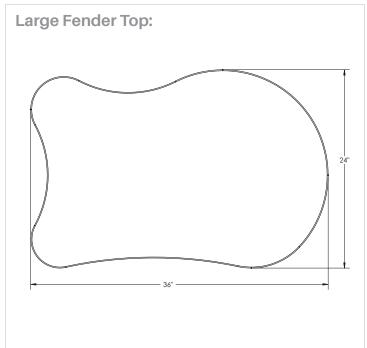

### **DIMENSIONS:**

| Base Model No. | Description                                       | Height Range   | Width | Depth |
|----------------|---------------------------------------------------|----------------|-------|-------|
| 59040 - A      | Hierarchy Grow and Roll - Table- Large Fender Top | 26.5" - 42.25" | 36"   | 24"   |
| 59040 - B      | Hierarchy Grow and Roll - Table- Large Beluga Top | 26.5" - 42.25" | 34"   | 24"   |
| 59040 - C      | Hierarchy Grow and Roll - Table- Rectangle Top    | 26.5" - 42.25" | 36"   | 24"   |
| 59040 - D      | Hierarchy Grow and Roll - Table- Bean Top         | 26.5" - 42.25" | 36"   | 24"   |

# **Table Dimensions**