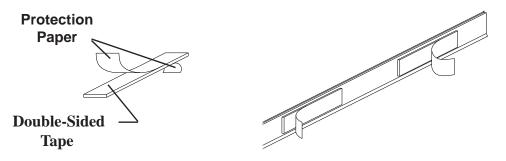

## **Permanent Mounting Instructions:**

Peel one side of the protective paper from the double-sided tape and apply to the back of the bulletin bar. Press firmly in place. Peel the second side's protective paper off and apply the bulletin bar to a smooth, flat surface.

## **Magnetic Mounting Instructions:**

Peel one side of the protective paper from the double-sided tape and apply to the back of the bulletin bar. Press firmly in place. Peel the second side's protective paper off and mount the magnetic strip to the tape with the grooved side down. Position the bulletin bar onto your magnet attracting surface.