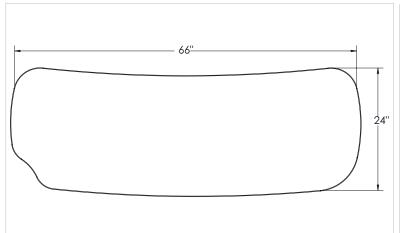

# **DIMENSIONS:**

| Base Model No. | Description                                         | Height Range   | Width | Depth |
|----------------|-----------------------------------------------------|----------------|-------|-------|
| 59041 - A      | Hierarchy Grow and Roll - Table- Rectangle Top      | 26.5" - 42.25" | 60"   | 30"   |
| 59041 - B      | Hierarchy Grow and Roll - Table- Wavy Rectangle Top | 26.5" - 42.25" | 59"   | 32"   |
| 59041 - C      | Hierarchy Grow and Roll - Table- Bean Top           | 26.5" - 42.25" | 66"   | 24"   |