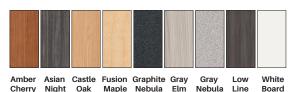

tes that measure  $5.5'' \times 6.69''$ . Eight  $#10 \times 1''$  wood screws attach these steel plates to the table top. Four 75mm locking casters are attached to the base of the table with M8 x 15mm threaded stems. Fully assembled, the table has a range of 15.75 inches and can be set to any height between 26.5'' and 42.25''.

## **MECHANISM**

The table adjusts by a single handed lever release. The lever activates two 150N pneumatic cylinders by way of braided steel cable.



#### **OPTIONS/ACCESSORIES**

Modesty Panel available in one size that fits all table shape options and comes powder coated in platinum. Panels are constructed from 18 Ga sheet steel, and secured with six  $\#10 \times 1''$  phillips woods screws drilled directly into underside of table.

## **LAMINATE OPTIONS:**



## **EDGEBAND COLORS:**



#### FRAME/PANEL:



Diatinum













# **DIMENSIONS:**

| Base Model No. | Description                                         | Height Range   | Width | Depth |
|----------------|-----------------------------------------------------|----------------|-------|-------|
| 59041 - A      | Hierarchy Grow and Roll - Table- Rectangle Top      | 26.5" - 42.25" | 60"   | 30"   |
| 59041 - B      | Hierarchy Grow and Roll - Table- Wavy Rectangle Top | 26.5" - 42.25" | 59"   | 32"   |
| 59041 - C      | Hierarchy Grow and Roll - Table- Bean Top           | 26.5" - 42.25" | 66"   | 24"   |

# **OPTIONS/ACCESSORIES:**

| Base Model No. | Description                            |  |  |
|----------------|----------------------------------------|--|--|
| 66285          |