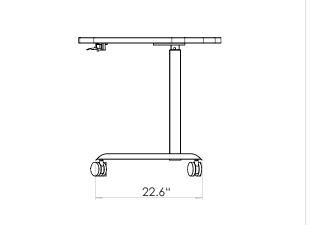

## **FRAME**

The base is three sections of 10 Ga steel, platinum powder coated, tube welded together, two feet and a cross-tube. The two feet are  $1.125'' \times 2.25'' \times 21.5''$  and are welded to a 12 Ga steel plate that covers the length of each foot. The cross-tube is  $1.125'' \times 2.75'' \times 24''$  and has two 8 Ga 2.5'' square steel plates welded to support the pneumatic cylinders. These cylinders are attached to the base with four M8 x 25mm screws and lock washers each. They are made up of three telescoping sections of 14 Ga steel tube at 2.375'' square, 2.0'' square, and 1.75'' square respectively. Welded to the top of the pneumatic cylinders are 10 Ga steel plates that measure  $5.5'' \times 6.69''$ . Eight  $#10 \times 1''$  wood screws attach these steel plates to the table top. Four 75mm locking casters are attached to the base of the table with M8 x 15mm threaded stems. Fully assembled, the table has a range of 15.75 inches and can be set to any height between 26.5'' and 42.25''.

# **DIMENSIONS:**

| Base Model No. | Description                                         | Height Range   | Width | Depth |
|----------------|-----------------------------------------------------|----------------|-------|-------|
| 59041 - A      | Hierarchy Grow and Roll - Table- Rectangle Top      | 26.5" - 42.25" | 60"   | 30"   |
| 59041 - B      | Hierarchy Grow and Roll - Table- Wavy Rectangle Top | 26.5" - 42.25" | 59"   | 32"   |
| 59041 - C      | Hierarchy Grow and Roll - Table- Bean Top           | 26.5" - 42.25" | 66"   | 24"   |