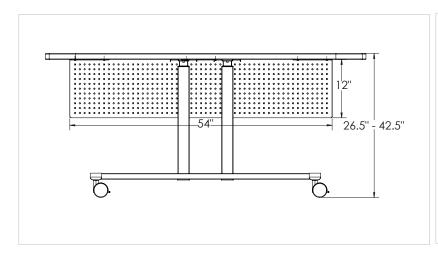

## **FRAME**

The base is three sections of 10 Ga steel, platinum powder coated, tube welded together, two feet and a cross-tube. The two feet are  $1.125'' \times 2.25'' \times 21.5''$  and are welded to a 12 Ga steel plate that covers the length of each foot. The cross-tube is  $1.125'' \times 2.75'' \times 24''$  and has two 8 Ga 2.5'' square steel plates welded to support the pneumatic cylinders. These cylinders are attached to the base with four M8 x 25mm screws and lock washers each. They are made up of three telescoping sections of 14 Ga steel tube at 2.375'' square, 2.0'' square, and 1.75'' square respectively. Welded to the top of the pneumatic cylinders are 10 Ga steel plates that measure  $5.5'' \times 6.69''$ . Eight  $#10 \times 1''$  wood screws attach these steel plates to the table top. Four 75mm locking casters are attached to the base of the table with M8 x 15mm threaded stems. Fully assembled, the table has a range of 15.75 inches and can be set to any height between 26.5'' and 42.25''.

#### **OPTIONS/ACCESSORIES**

Modesty Panel available in one size that fits all table shape options and comes powder coated in platinum. Panels are constructed from 18 Ga sheet steel, and secured with six  $\#10 \times 1''$  phillips woods screws drilled directly into underside of table.

# **DIMENSIONS:**

| Base Model No. | Description                                         | Height Range   | Width | Depth |
|----------------|-----------------------------------------------------|----------------|-------|-------|
| 59041 - A      | Hierarchy Grow and Roll - Table- Rectangle Top      | 26.5" - 42.25" | 60"   | 30"   |
| 59041 - B      | Hierarchy Grow and Roll - Table- Wavy Rectangle Top | 26.5" - 42.25" | 59"   | 32"   |
| 59041 - C      | Hierarchy Grow and Roll - Table- Bean Top           | 26.5" - 42.25" | 66"   | 24"   |