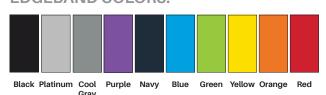

imes 6.69''$ . Eight  $#10 \times 1''$  wood screws attach these steel plates to the table top. Four 75mm locking casters are attached to the base of the table with M8 x 15mm threaded stems. Fully assembled, the table has a range of 15.75 inches and can be set to any height between 26.5'' and 42.25''.

## **MECHANISM**

The table adjusts by a single handed lever release. The lever activates two 150N pneumatic cylinders by way of braided steel cable.



#### **OPTIONS/ACCESSORIES**

Modesty Panel available in one size that fits all table shape options and comes powder coated in platinum. Panels are constructed from 18 Ga sheet steel, and secured with six  $\#10 \times 1''$  phillips woods screws drilled directly into underside of table.

## **LAMINATE OPTIONS:**



## **EDGEBAND COLORS:**



#### FRAME/PANEL:



Diatinum













# **DIMENSIONS:**

| Base Model No. | Description                                         | Height Range   | Width | Depth |
|----------------|-----------------------------------------------------|----------------|-------|-------|
| 59041 - A      | Hierarchy Grow and Roll - Table- Rectangle Top      | 26.5" - 42.25" | 60"   | 30"   |
| 59041 - B      | Hierarchy Grow and Roll - Table- Wavy Rectangle Top | 26.5" - 42.25" | 59"   | 32"   |
| 59041 - C      | Hierarchy Grow and Roll - Table- Bean Top           | 26.5" - 42.25" | 66"   | 24"   |

# **OPTIONS/ACCESSORIES:**

| Base Model No. | Description                            |  |  |
|----------------|----------------------------------------|--|--|
| 66285          | Modesty Panel for Grow and