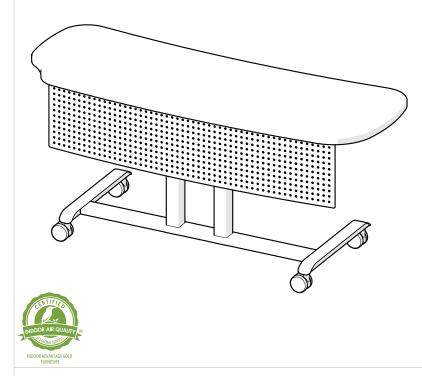

#### **OVERVIEW**

The Grow and Roll Table is a sturdy, mobile, height-adjustable table with a sleek platinum finish.

#### **TOP**

The top is made of 1 1/8" Particleboard Core with 3mm Flat Vinyl T-Mold Edge. The work surface is constructed of 45# particleboard core with high pressure laminate (HPL) top surface and phenolic backer sheet for balanced construction. 1 1/8" 3mm flat vinyl t-mold is secured to the work surface with brad nails along the perimeter. Stretcher bars are standard on tops 60" long and longer.

## **FRAME**

The base is three sections of 10 Ga steel, platinum powder coated, tube welded together, two feet and a cross-tube. The two feet are  $1.125'' \times 2.25'' \times 21.5''$  and are welded to a 12 Ga steel plate that covers the length of each foot. The cross-tube is  $1.125'' \times 2.75'' \times 24''$  and has two 8 Ga 2.5'' square steel plates welded to support the pneumatic cylinders. These cylinders are attached to the base with four M8 x 25mm screws and lock washers each. They are made up of three telescoping sections of 14 Ga steel tube at 2.375'' square, 2.0'' square, and 1.75'' square respectively. Welded to the top of the pneumatic cylinders are 10 Ga steel plates that measure  $5.5'' \times 6.69''$ . Eight  $#10 \times 1''$  wood screws attach these steel plates to the table top. Four 75mm locking casters are attached to the base of the table with M8 x 15mm threaded stems. Fully assembled, the table has a range of 15.75 inches and can be set to any height between 26.5'' and 42.25''.

## **MECHANISM**

The table adjusts by a single handed lever release. The lever activates two 150N pneumatic cylinders by way of braided steel cable.

#### **OPTIONS/ACCESSORIES**

Modesty Panel available in one size that fits all table shape options and comes powder coated in platinum. Panels are constructed from 18 Ga sheet steel, and secured with six  $\#10 \times 1''$  phillips woods screws drilled directly into underside of table.