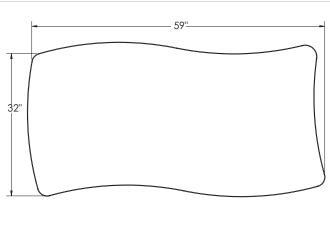

# **DIMENSIONS:**

| Base Model No. | Description                                         | Height Range   | Width | Depth |
|----------------|-----------------------------------------------------|----------------|-------|-------|
| 59041 - A      | Hierarchy Grow and Roll - Table- Rectangle Top      | 26.5" - 42.25" | 60"   | 30"   |
| 59041 - B      | Hierarchy Grow and Roll - Table- Wavy Rectangle Top | 26.5" - 42.25" | 59"   | 32"   |
| 59041 - C      | Hierarchy Grow and Roll - Table- Bean Top           | 26.5" - 42.25" | 66"   | 24"   |