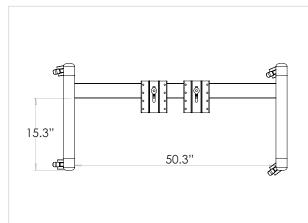

#### **OPTIONS/ACCESSORIES**

Modesty Panel available in one size that fits all table shape options and comes powder coated in platinum. Panels are constructed from 18 Ga sheet steel, and secured with six  $\#10 \times 1''$  phillips woods screws drilled directly into underside of table.