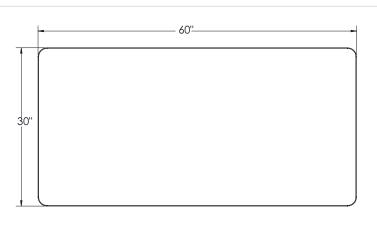

# **DIMENSIONS:**

| Base Model No. | Description                                         | Height Range   | Width | Depth |
|----------------|-----------------------------------------------------|----------------|-------|-------|
| 59041 - A      | Hierarchy Grow and Roll - Table- Rectangle Top      | 26.5" - 42.25" | 60"   | 30"   |
| 59041 - B      | Hierarchy Grow and Roll - Table- Wavy Rectangle Top | 26.5" - 42.25" | 59"   | 32"   |
| 59041 - C      | Hierarchy Grow and Roll - Table- Bean Top           | 26.5" - 42.25" | 66"   | 24"   |