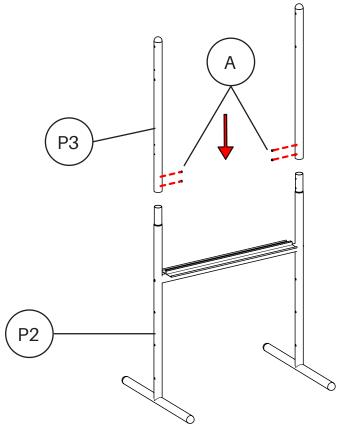

### STEP 2

Attach each of the Upper Legs (P3) to the each of the Lower Legs (P2) using four (4) M6  $\times$  15mm Socket Screws (A).

UPDATED AS OF: 06/02/2022 4 of 11

Insert Markerboard (P1) into Middle Tray (P4). Make sure the four small holes on marker board are on the top.