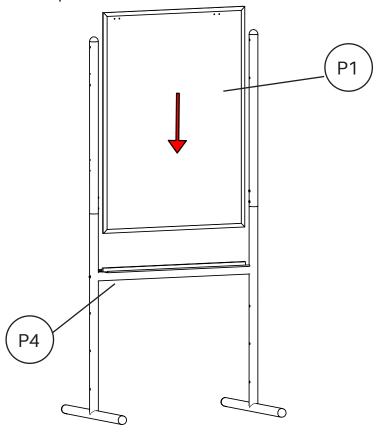

https://moorecoinc.com/register

UPDATED AS 0F: 06/02/2022 3 of 11

Attach Middle Tray (P4) to two (2) Lower Legs (P2) at desired height using two (2) M6 x 60mm Socket Screws (C).