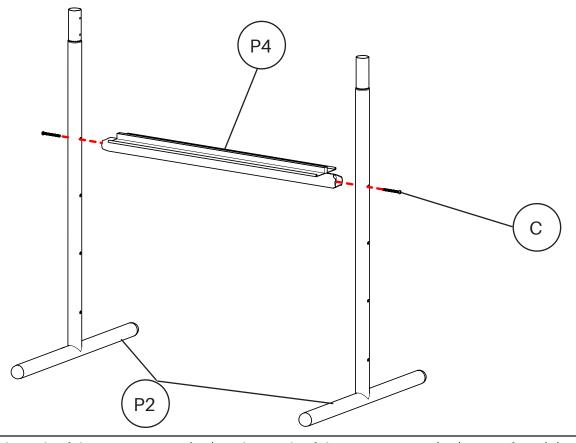

https://moorecoinc.com/register

UPDATED AS 0F: 06/02/2022 3 of 11

Attach Middle Tray (P4) to two (2) Lower Legs (P2) at desired height using two (2) M6 x 60mm Socket Screws (C).