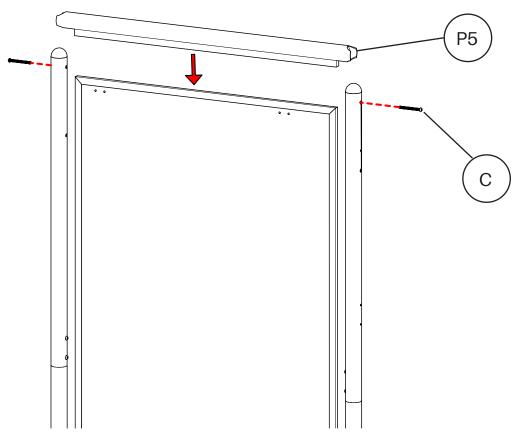

### STEP 4

Slide Top Support (P5) over Markerboard (P1) and secure to the two Upper Legs(P3) using two (2) each M6 x 60mm Socket Screws (C).

UPDATED AS OF: 06/02/2022 5 of 11

Attach Book Rack Front Panel (P6) and Book Rack Back Panel (P7) to the two Lower Leg Frames (P2) using four (4) M6 x 30mm Socket Screws (B) and four (4) M6 Interior Threaded Posts (D).