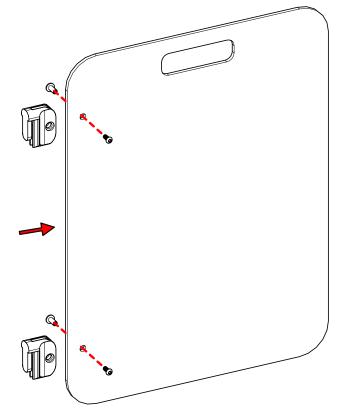

P1

(P4

STEP 2

Attach two Plastic Hangers (P2A) to the side of the Wing Panel using two (2) M6 Interior Threaded Post (B1) and two (2) M6 x 15mm Socket Screws (A1).

UPDATED AS OF: 06/02/2022

Peel the paper from the back of adhesive pad on Plastic Chart Support (F). Attach 2 Plastic Chart Supports on each side of board. Insert 2 pins on back side of Chart Support (F) through holes in markerboard (P1).