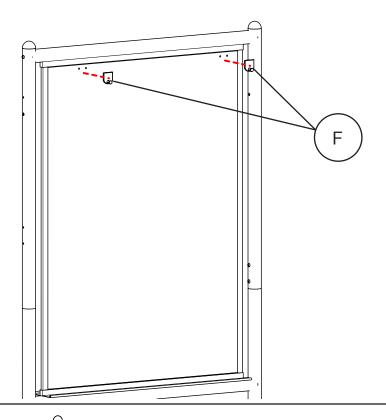

# STEP 6

Attach all four (4) Locking Casters (E) to the lower legs. Tighten the Casters using Caster Wrench (K).

UPDATED AS OF: 06/02/2022 6 of 11

Peel the paper from the back of adhesive pad on Plastic Chart Support (F). Attach 2 Plastic Chart Supports on each side of board. Insert 2 pins on back side of Chart Support (F) through holes in markerboard (P1).

P1

(P4

STEP 2

Attach two Plastic Hangers (P2A) to the side of the Wing Panel using two (2) M6 Interior Threaded Post (B1) and two (2) M6 x 15mm Socket Screws (A1).

UPDATED AS OF: 06/02/2022

Peel the paper from the back of adhesive pad on Plastic Chart Support (F). Attach 2 Plastic Chart Supports on each side of board. Insert 2 pins on back side of Chart Support (F) through holes in markerboard (P1).