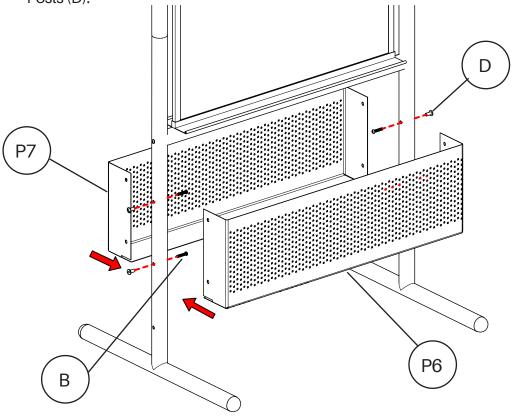

### STEP 4

Slide Top Support (P5) over Markerboard (P1) and secure to the two Upper Legs(P3) using two (2) each M6 x 60mm Socket Screws (C).

UPDATED AS OF: 06/02/2022 5 of 11

Attach Book Rack Front Panel (P6) and Book Rack Back Panel (P7) to the two Lower Leg Frames (P2) using four (4) M6 x 30mm Socket Screws (B) and four (4) M6 Interior Threaded Posts (D).