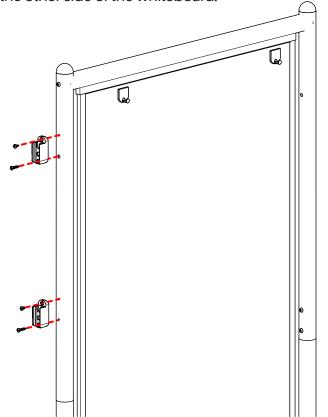

UPDATED AS 0F: 06/02/2022 9 of 11

With hardware from Nest Easel, screw two Plastic Reciever (G) onto the outside of the Upper Legs (P3) with two #10 - 1" Wood Screws (H) and two #10 - 1/2" Wood Screws (I). Repeat with the other side of the whiteboard.