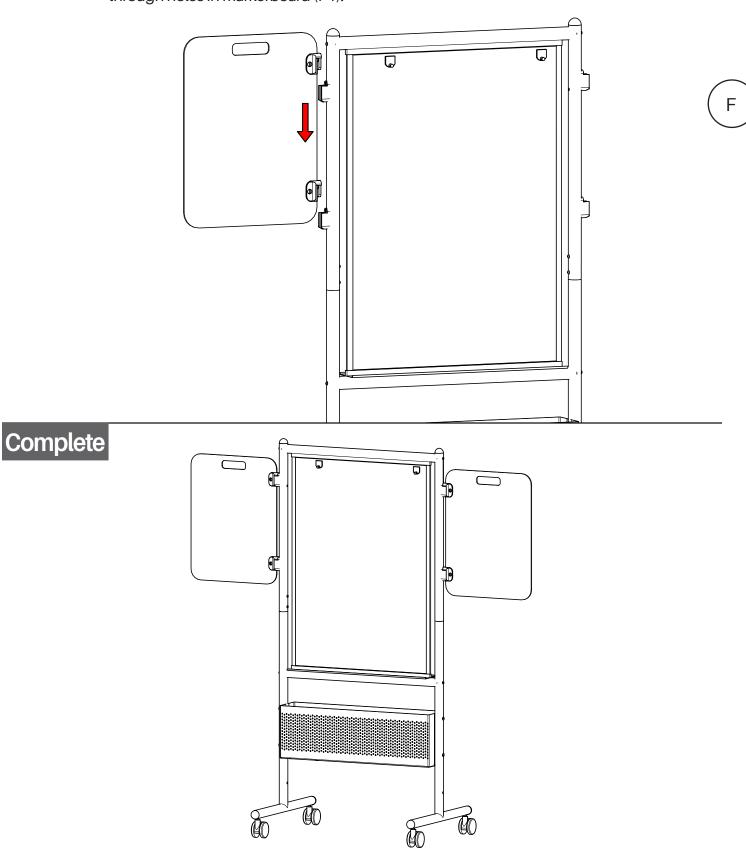

UPDATED AS 0F: 06/02/2022 9 of 11

With hardware from Nest Easel, screw two Plastic Reciever (G) onto the outside of the Upper Legs (P3) with two #10 - 1" Wood Screws (H) and two #10 - 1/2" Wood Screws (I). Repeat with the other side of the whiteboard.