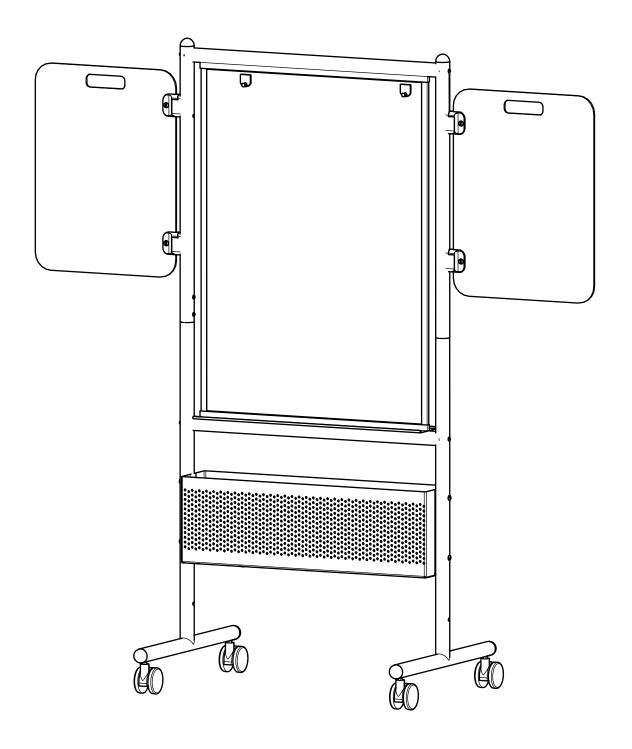

# Complete

THIS COMPLETES ASSEMBLY INSTRUCTION

UPDATED AS OF: 06/02/2022 7 of 11

| P1A - Wing Panel     | • | x2 | Hardware A1 - M6 x 15mm Screw  | x4 |
|----------------------|---|----|--------------------------------|----|
| P2A - Plastic Hanger |   | x4 | B1 - M6 Interior Threaded Post | х4 |
|                      |   |    |                                |    |
|                      |   |    |                                |    |
|                      |   |    |                                |    |
|                      |   |    |                                |    |
|                      |   |    |                                |    |
|                      |   |    |                                |    |
|                      |   |    |                                |    |