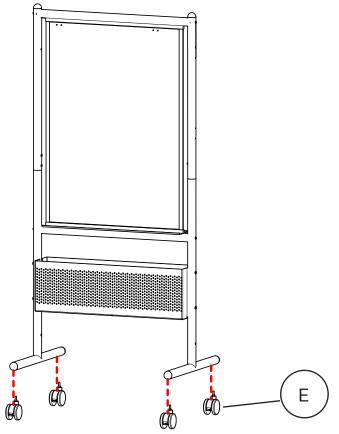

# STEP 6

Attach all four (4) Locking Casters (E) to the lower legs. Tighten the Casters using Caster Wrench (K).

UPDATED AS OF: 06/02/2022 6 of 11

Peel the paper from the back of adhesive pad on Plastic Chart Support (F). Attach 2 Plastic Chart Supports on each side of board. Insert 2 pins on back side of Chart Support (F) through holes in markerboard (P1).