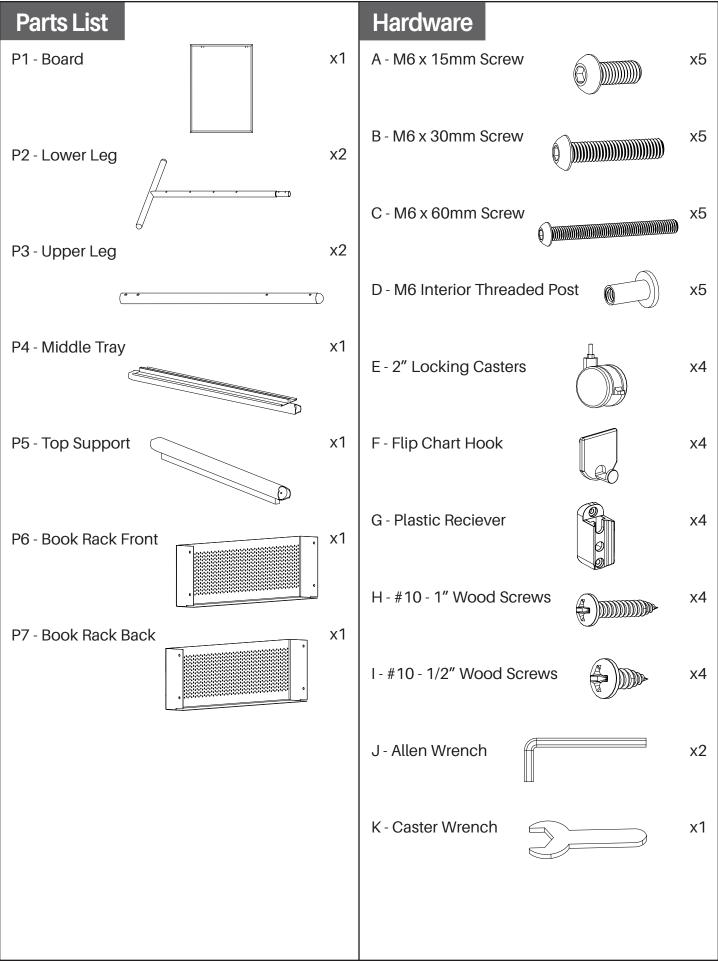

https://moorecoinc.com/register

UPDATED AS 0F: 06/02/2022 3 of 11

Attach Middle Tray (P4) to two (2) Lower Legs (P2) at desired height using two (2) M6 x 60mm Socket Screws (C).

### STEP 2

Attach each of the Upper Legs (P3) to the each of the Lower Legs (P2) using four (4) M6  $\times$  15mm Socket Screws (A).

UPDATED AS OF: 06/02/2022 4 of 11

Insert Markerboard (P1) into Middle Tray (P4). Make sure the four small holes on marker board are on the top.

### STEP 4

Slide Top Support (P5) over Markerboard (P1) and secure to the two Upper Legs(P3) using two (2) each M6 x 60mm Socket Screws (C).

UPDATED AS OF: 06/02/2022 5 of 11

Attach Book Rack Front Panel (P6) and Book Rack Back Panel (P7) to the two Lower Leg Frames (P2) using four (4) M6 x 30mm Socket Screws (B) and four (4) M6 Interior Threaded Posts (D).

# STEP 6

Attach all four (4) Locking Casters (E) to the lower legs. Tighten the Casters using Caster Wrench (K).

UPDATED AS OF: 06/02/2022 6 of 11

Peel the paper from the back of adhesive pad on Plastic Chart Support (F). Attach 2 Plastic Chart Supports on each side of board. Insert 2 pins on back side of Chart Support (F) through holes in markerboard (P1).

UPDATED AS 0F: 06/02/2022 9 of 11

With hardware from Nest Easel, screw two Plastic Reciever (G) onto the outside of the Upper Legs (P3) with two #10 - 1" Wood Screws (H) and two #10 - 1/2" Wood Screws (I). Repeat with the other side of the whiteboard.