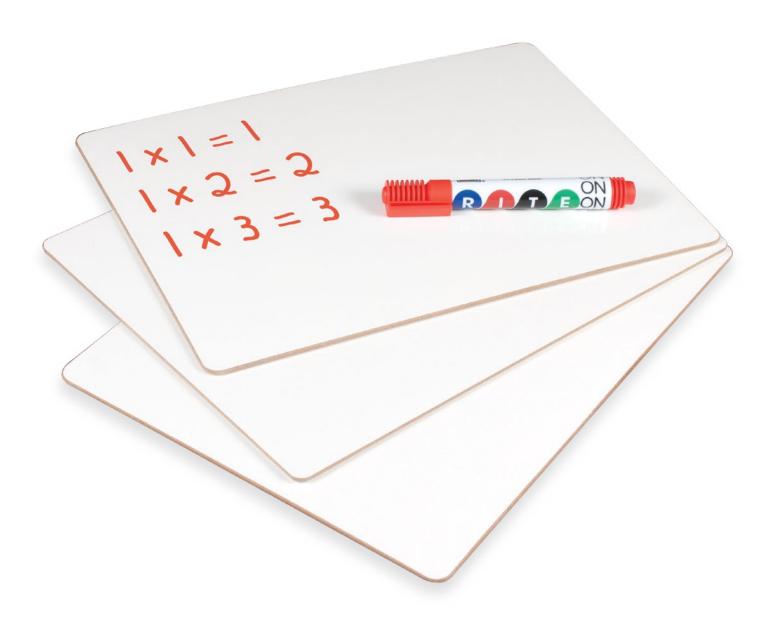

## **ECONOMY LAPBOARD**

- Make group interaction fun and positive to bring out the best in your students!
- Available in handy sets of 24 for any size classroom, Economy Lapboards make student interaction and group activities easy, fun, and informative.
- Featuring a lightweight and easy to use dry erase surface measuring 9"H x 12"W, the board is perfect for spelling practice, math, games, or any other group activity.
- Slim size makes easy and compact storage.
- SCS Indoor Advantage Gold Certified.