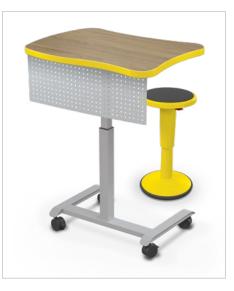

### **HIERARCHY GROW & ROLL DESK**

- Students change, so our desks do too. Multiple shapes and sizes with a height adjustable frame.
- With a sleek design, Hierarchy Grow & Roll Desks easily height adjust with the touch of the finger to accommodate users of all sizes and ages.
- Available in fun and functional new table top designs. Choose from Bean, Beluga, Fender by MooreCo, and rectangle.
- Desks are height adjustable from 26-½" to 42-¼" with one handle adjustment, making it easy on the student to
  adjust the height to their own comfort level.
- Powder-coated steel base in platinum features four casters (two locking). Desk bases feature a single pneumatic lift column.
- Optional modesty panel available to add style and privacy. Perforated platinum powder-coated steel finish
   coordinates with virtually any environment.
- SCS Indoor Advantage Gold Certified.

### VIEW MATERIAL LIBRARY

| PART NO.             | ITEM                                                | DIMENSIONS                   | SHIP WT. |
|----------------------|-----------------------------------------------------|------------------------------|----------|
| PRODUCT              |                                                     |                              |          |
| 59040-A-XXXX-XX      | Hierarchy Grow & Roll Desk - 3624 Fender by MooreCo | 26.5" - 42.3"H x 36"W x 24"D | 94 lbs   |
| 59040-B-XXXX-XX      | Hierarchy Grow & Roll Desk - 3524 Beluga            | 26.5" - 42.3"H x 35"W x 24"D | 54 lbs   |
| 59040-C-XXXX-XX      | Hierarchy Grow & Roll Desk - 3624 Rectangle         | 26.5" - 42.3"H x 36"W x 24"D | 54 lbs   |
| 59040-D-XXXX-XX      | Hierarchy Grow & Roll Desk - 3624 Bean              | 26.5" - 42.3"H x 36"W x 24"D | 54 lbs   |
| OPTIONAL ACCESSORIES |                                                     |                              |          |
| 66284                | Hierarchy Grow & Roll Modesty Panel (Small)         | 12"H x 29"W x 1.4"D          | 5 lbs    |