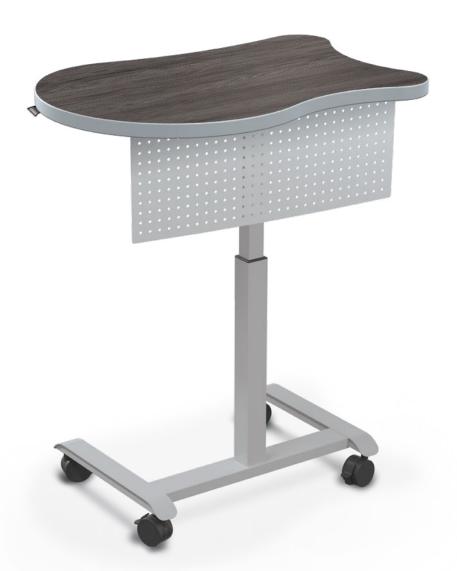

### **HIERARCHY GROW & ROLL DESK**

- Students change, so our desks do too. Multiple shapes and sizes with a height adjustable frame.
- With a sleek design, Hierarchy Grow & Roll Desks easily height adjust with the touch of the finger to accommodate users of all sizes and ages.
- Available in fun and functional new table top designs. Choose from Bean, Beluga, Fender by MooreCo, and rectangle.
- Desks are height adjustable from 26-½" to 42-¼" with one handle adjustment, making it easy on the student to
  adjust the height to their own comfort level.
- Powder-coated steel base in platinum features four casters (two locking). Desk bases feature a single pneumatic lift column.
- Optional modesty panel available to add style and privacy. Perforated platinum powder-coated steel finish
   coordinates with virtually any environment.
- SCS Indoor Advantage Gold Certified.

### VIEW MATERIAL LIBRARY

| PART NO.             | ITEM                                                | DIMENSIONS                   | SHIP WT. |
|----------------------|-----------------------------------------------------|------------------------------|----------|
| PRODUCT              |                                                     |                              |          |
| 59040-A-XXXX-XX      | Hierarchy Grow & Roll Desk - 3624 Fender by MooreCo | 26.5" - 42.3"H x 36"W x 24"D | 94 lbs   |
| 59040-B-XXXX-XX      | Hierarchy Grow & Roll Desk - 3524 Beluga            | 26.5" - 42.3"H x 35"W x 24"D | 54 lbs   |
| 59040-C-XXXX-XX      | Hierarchy Grow & Roll Desk - 3624 Rectangle         | 26.5" - 42.3"H x 36"W x 24"D | 54 lbs   |
| 59040-D-XXXX-XX      | Hierarchy Grow & Roll Desk - 3624 Bean              | 26.5" - 42.3"H x 36"W x 24"D | 54 lbs   |
| OPTIONAL ACCESSORIES |                                                     |                              |          |
| 66284                | Hierarchy Grow & Roll Modesty Panel (Small)         | 12"H x 29"W x 1.4"D          | 5 lbs    |