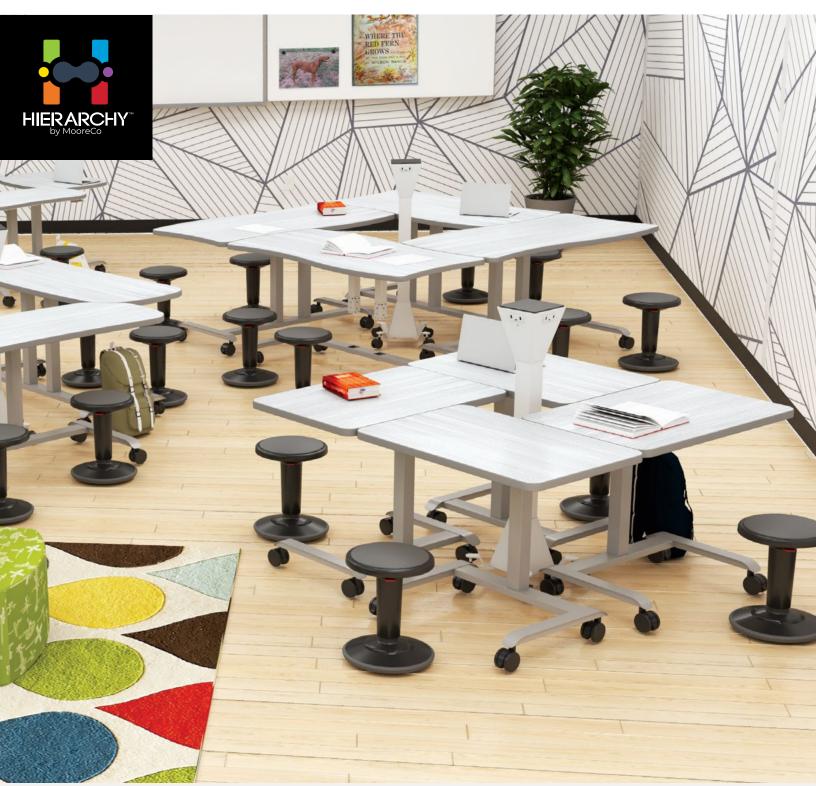

### **HIERARCHY GROW & ROLL DESK**

- Students change, so our desks do too. Multiple shapes and sizes with a height adjustable frame.
- With a sleek design, Hierarchy Grow & Roll Desks easily height adjust with the touch of the finger to accommodate users of all sizes and ages.
- Available in fun and functional new table top designs. Choose from Bean, Beluga, Fender by MooreCo, and rectangle.
- Desks are height adjustable from 26-½" to 42-¼" with one handle adjustment, making it easy on the student to
  adjust the height to their own comfort level.
- Powder-coated steel base in platinum features four casters (two locking). Desk bases feature a single pneumatic lift column.
- Optional modesty panel available to add style and privacy. Perforated platinum powder-coated steel finish
   coordinates with virtually any environment.
- SCS Indoor Advantage Gold Certified.

### VIEW MATERIAL LIBRARY

| PART NO.             | ITEM                                                | DIMENSIONS                   | SHIP WT. |
|----------------------|-----------------------------------------------------|------------------------------|----------|
| PRODUCT              |                                                     |                              |          |
| 59040-A-XXXX-XX      | Hierarchy Grow & Roll Desk - 3624 Fender by MooreCo | 26.5" - 42.3"H x 36"W x 24"D | 94 lbs   |
| 59040-B-XXXX-XX      | Hierarchy Grow & Roll Desk - 3524 Beluga            | 26.5" - 42.3"H x 35"W x 24"D | 54 lbs   |
| 59040-C-XXXX-XX      | Hierarchy Grow & Roll Desk - 3624 Rectangle         | 26.5" - 42.3"H x 36"W x 24"D | 54 lbs   |
| 59040-D-XXXX-XX      | Hierarchy Grow & Roll Desk - 3624 Bean              | 26.5" - 42.3"H x 36"W x 24"D | 54 lbs   |
| OPTIONAL ACCESSORIES |                                                     |                              |          |
| 66284                | Hierarchy Grow & Roll Modesty Panel (Small)         | 12"H x 29"W x 1.4"D          | 5 lbs    |