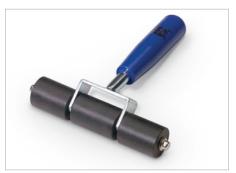

| PART NO.             | ITEM                            | DIMENSIONS | SHIP WT. |
|----------------------|---------------------------------|------------|----------|
| PRODUCT              |                                 |            |          |
| 308JD                | Natural Cork Self-Adhesive Skin | 4'H x 4'W  | 6 lbs    |
| 308JG                | Natural Cork Self-Adhesive Skin | 4'H x 6'W  | 9 lbs    |
| 308JH                | Natural Cork Self-Adhesive Skin | 4'H x 8'W  | 12 lbs   |
| 308JK                | Natural Cork Self-Adhesive Skin | 4'H x 10'W | 15 lbs   |
| 308JM                | Natural Cork Self-Adhesive Skin | 4'H x 12'W | 18 lbs   |
| OPTIONAL ACCESSORIES |                                 |            |          |
| 545*                 | Panel Roller                    | 9"H x 9"W  | 5 lbs    |