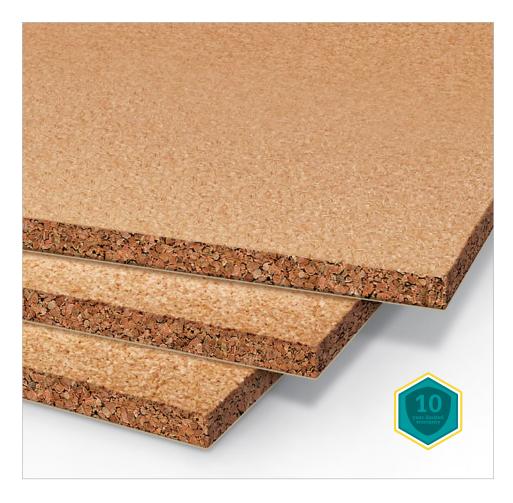

## NATURAL CORK SELF-ADHESIVE SKIN

## Tackboard Resurfacing Material

- Replace or renew any torn or worn board with Natural Cork Self-Adhesive Skins, made with finely grained natural cork, offering superior resiliency and tack-holding properties.
- Natural cork is an environmentally responsible and renewable resource. Cork is harvested from a cork tree, stripped with careful cuts that do not harm the inner core of the tree. The cork bark regrows, and this process allows a useful life of more than 150 years for each tree.
- Self-adhesive skins feature a ¼" thick layer of natural cork with a peel-and-stick backing to apply easily to an
  existing board.
- Caution: Self-stick adhesive is intended for resurfacing on an existing board surface and has not been tested for use on other materials.
- Ten year limited warranty on natural cork surface material. SCS Indoor Advantage Gold Certified.

## NATURAL CORK TECHNICAL INFORMATION

- Natural cork surface offers excellent resiliency and tack holding properties.
- Cork layer consists of finely grained composition cork produced with .5mm granulated cork and a polyurethane binder.
- Add-Cork has a ¾" thick layer of natural cork with a ¾" thick layer of rigid and durable substrate.
- Cork-Plate has a ¼" thick layer of natural cork bonded to a ¼" thick layer of rigid and moisture-resistant substrate.
- Custom sizes are available