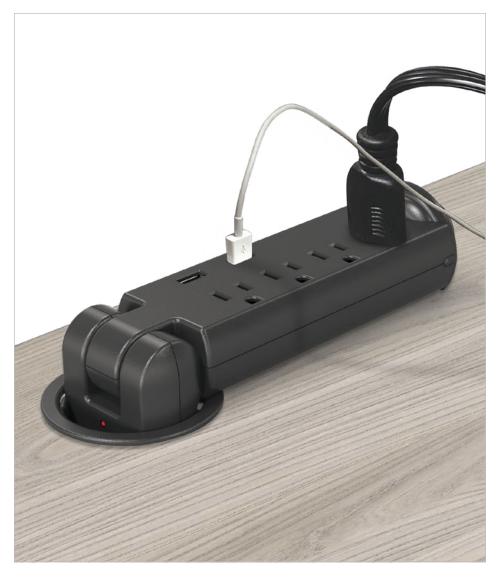

## POP-UP GROMMET OUTLET & USB CHARGER

- Keep your laptops, tablets, phones, or other mobile computing devices charged and ready to go at your desk, in your conference room, or anywhere else power access is needed.
- The Pop-Up Grommet Outlet & USB Charger will add instant convenient AC power and USB charging
  accessibility to your unused grommet.
- Retractable power supply includes four AC outlets, two USB charging ports, and a ten-foot power cord. Tucks away neatly when not in use. In the closed position, you can eliminate desktop wiring clutter.
- Overall measures 3" in diameter. Requires a 2-3/6" (60mm) hole.
- Features overcurrent and voltage surge protection. UL/cUL listed. Tested for UL 962A (furniture power distribution) and UL 1449 (surge protective device).
- SCS Indoor Advantage Gold Certified.

| PART NO. | ITEM                                | DIMENSIONS             | SHIP WT. |
|----------|-------------------------------------|------------------------|----------|
| 66666*   | Pop-Up Grommet Outlet & USB Charger | 11.6"H x 2.9"W x 2.9"D | 2 lbs    |