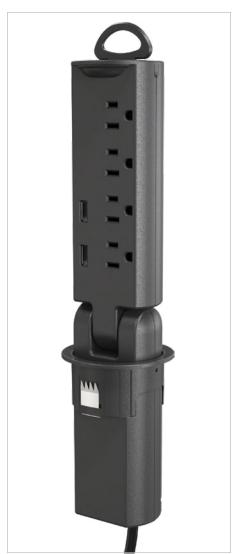

## POP-UP GROMMET OUTLET & USB CHARGER

- Keep your laptops, tablets, phones, or other mobile computing devices charged and ready to go at your desk, in your conference room, or anywhere else power access is needed.
- The Pop-Up Grommet Outlet & USB Charger will add instant convenient AC power and USB charging
  accessibility to your unused grommet.
- Retractable power supply includes four AC outlets, two USB charging ports, and a ten-foot power cord. Tucks away neatly when not in use. In the closed position, you can eliminate desktop wiring clutter.
- Overall measures 3" in diameter. Requires a 2-3/6" (60mm) hole.
- Features overcurrent and voltage surge protection. UL/cUL listed. Tested for UL 962A (furniture power distribution) and UL 1449 (surge protective device).
- SCS Indoor Advantage Gold Certified.

| PART NO. | ITEM                                | DIMENSIONS             | SHIP WT. |
|----------|-------------------------------------|------------------------|----------|
| 66666*   | Pop-Up Grommet Outlet & USB Charger | 11.6"H x 2.9"W x 2.9"D | 2 lbs    |