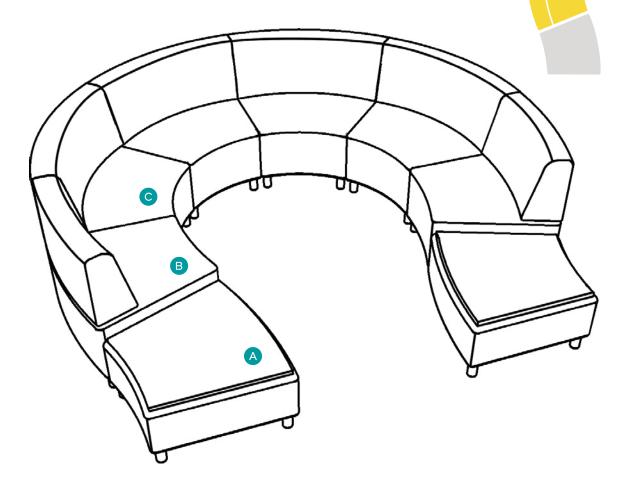

### Horseshoe

Create an intimate meeting center that accommodates up to six people with tables for accessories or meeting materials. Durable fabric options provide long lasting and modern appeal in a variety of custom finishes. Rearrange pieces in a variety of ways on the fly for quick and easy versatility.

| KEY | DESCRIPTION                        | PART NO. | QUANTITY |
|-----|------------------------------------|----------|----------|
| Α   | 22.5° Wedge Bench - Table Top      | 3000T    | 2        |
| В   | 22.5° Inside Wedge Chair - Armless | 3000CIB  | 2        |
| С   | 45° Inside Wedge Chair - Armless   | 4000CIB  | 4        |