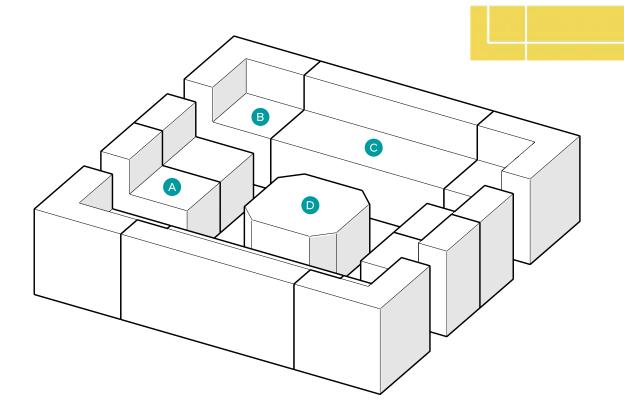

### Horseshoe

Create an intimate meeting center that accommodates up to six people with tables for accessories or meeting materials. Durable fabric options provide long lasting and modern appeal in a variety of custom finishes. Rearrange pieces in a variety of ways on the fly for quick and easy versatility.

| KEY | DESCRIPTION                        | PART NO. | QUANTITY |
|-----|------------------------------------|----------|----------|
| Α   | 22.5° Wedge Bench - Table Top      | 3000T    | 2        |
| В   | 22.5° Inside Wedge Chair - Armless | 3000CIB  | 2        |
| С   | 45° Inside Wedge Chair - Armless   | 4000CIB  | 4        |