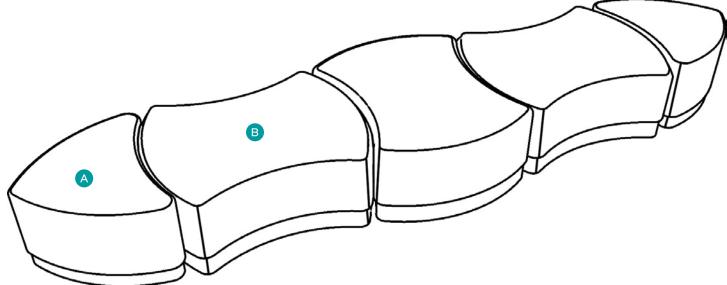

# Flex Space A

Customizable furniture that is designed to change when and where you need it to accommodate your dynamic public spaces. Modular pieces create comfortable and flexible seating arrangements with durable construction and modern appeal.

| KEY | DESCRIPTION                       | PART NO. | QUANTITY |
|-----|-----------------------------------|----------|----------|
| Α   | 45° Outside Wedge Chair - Armless | 4000COB  | 6        |
| В   | 22.5° Wedge Bench                 | 3000B    | 4        |
| С   | 22.5° Wedge Bench - Table Top     | 3000T    | 1        |