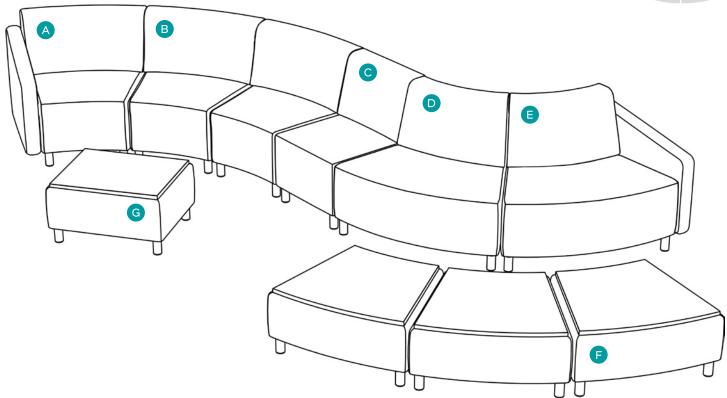

# Lounge A

Keep your reception, lobbies, and waiting areas modern and stylish with easy to move and arrange furniture. Modular pieces create comfortable and flexible seating areas with ample table space included.

| KEY | DESCRIPTION                        | PART NO. | QUANTITY |
|-----|------------------------------------|----------|----------|
| Α   | Chair - Both Arms                  | 1000CLR  | 2        |
| В   | Single Bench - Table Top           | 1000T    | 3        |
| С   | 22.5º Inside Wedge Chair - Armless | 3000CIB  | 4        |
| D   | 22.5° Wedge Bench - Table Top      | 3000T    | 1        |