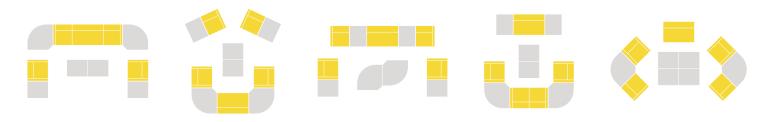

### Classroom Space A

Designed with younger users in mind, our family of kids soft seating is 30% smaller than the original, but made with the same quality in structure and material offerings. Engage your kids in friendly and fun group settings with more casual furniture, designed to foster comfort and creativity.

| KEY | DESCRIPTION                               | PART NO.  | QUANTITY |
|-----|-------------------------------------------|-----------|----------|
| Α   | Kids 22.5º Inside Wedge Chair - Right Arm | 8000CIBRH | 1        |
| В   | Kids 22.5° Inside Wedge Chair - Armless   | 8000CIB   | 2        |
| С   | Kids Chair - Armless                      | 7000C     | 1        |
| D   | Kids 22.5° Outside Wedge Chair - Armless  | 8000COB   | 1        |
| E   | Kids 22.5° Outside Wedge Chair - Left Arm | 8000COBLH | 1        |
| F   | Kids 22.5° Wedge Bench - Table Top        | 8000T     | 3        |
| G   | Kids Single Bench - Table Top             | 7000T     | 1        |

# Flex Space A

Customizable furniture that is designed to change when and where you need it to accommodate your dynamic public spaces. Modular pieces create comfortable and flexible seating arrangements with durable construction and modern appeal.

| KEY | DESCRIPTION                       | PART NO. | QUANTITY |
|-----|-----------------------------------|----------|----------|
| Α   | 45° Outside Wedge Chair - Armless | 4000COB  | 6        |
| В   | 22.5° Wedge Bench                 | 3000B    | 4        |
| С   | 22.5° Wedge Bench - Table Top     | 3000T    | 1        |

### Elevate Steps Wedge

Combine your choice of tiered soft seating pieces to create a comfortable and attractive place to socialize, study, or collaborate. Two- and three-tiered pieces are available in straight, wedge, or  $45^{\circ}$  curved seats to create virtually limitless seating to fit any space.

| KEY | DESCRIPTION                       | PART NO. | QUANTITY |
|-----|-----------------------------------|----------|----------|
| Α   | Elevate Steps 2-Tier Inside Wedge | TS1005   | 3        |
| В   | Elevate Steps 3-Tier Inside Wedge | TS1006   | 4        |