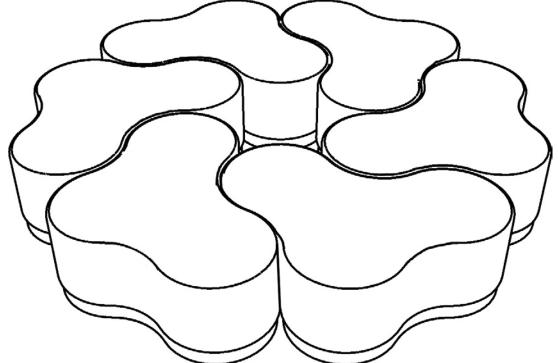

### Cloud 9 Six Pod

Unique curved shape combines beautifully for an informal group discussion or learning setting. Complementary curves mean you can arrange the seats in a variety of ways to fit your needs. Customizable with durable fabrics to match any decor.

| KEY | DESCRIPTION   | PART NO. | QUANTITY |
|-----|---------------|----------|----------|
| Α   | Cloud 9 Bench | 1200S    | 6        |