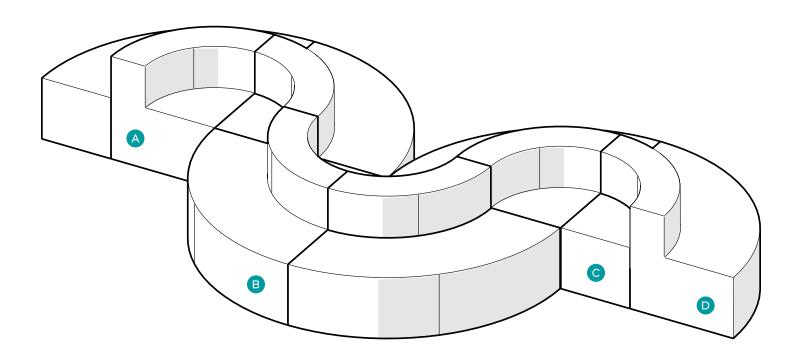

### Horseshoe

Create an intimate meeting center that accommodates up to six people with tables for accessories or meeting materials. Durable fabric options provide long lasting and modern appeal in a variety of custom finishes. Rearrange pieces in a variety of ways on the fly for quick and easy versatility.

| KEY | DESCRIPTION                        | PART NO. | QUANTITY |
|-----|------------------------------------|----------|----------|
| Α   | 22.5° Wedge Bench - Table Top      | 3000T    | 2        |
| В   | 22.5° Inside Wedge Chair - Armless | 3000CIB  | 2        |
| С   | 45° Inside Wedge Chair - Armless   | 4000CIB  | 4        |