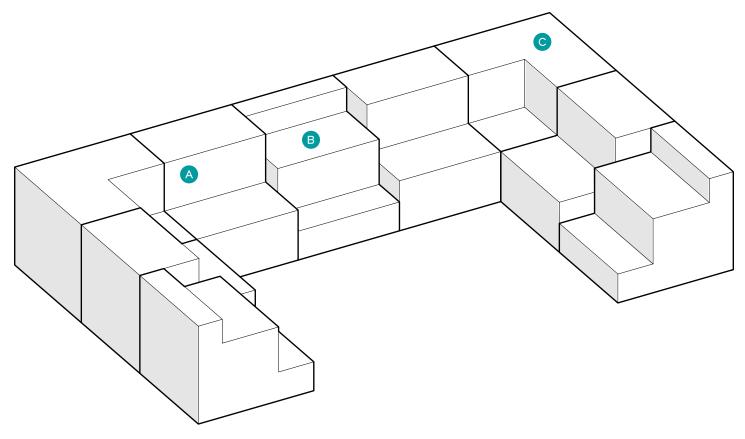

# Media Space A

Designed to facilitate face-to-face collaboration and conversation in a variety of multimedia environments. Accommodates a center table with a television or other display at the open end. Set also arranges into a variety of other configurations with

| KEY | DESCRIPTION                      | PART NO. | QUANTITY |
|-----|----------------------------------|----------|----------|
| Α   | Loveseat - Armless               | 2000C    | 2        |
| В   | 45° Inside Wedge Chair - Armless | 4000CIB  | 4        |