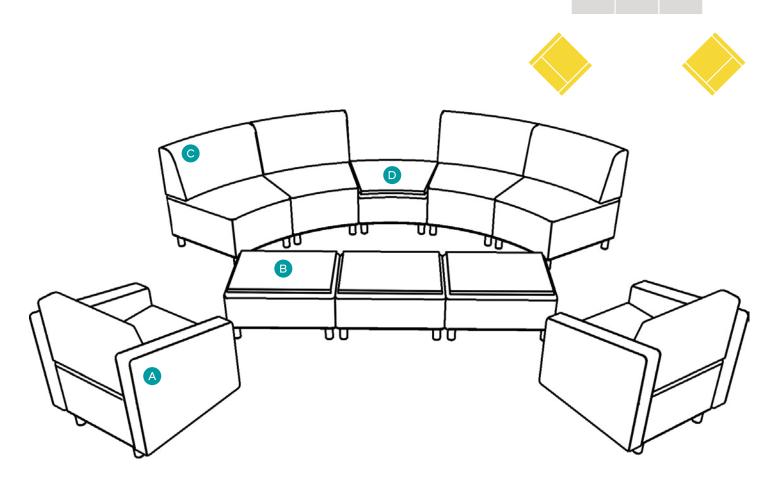

# Lounge A

Keep your reception, lobbies, and waiting areas modern and stylish with easy to move and arrange furniture. Modular pieces create comfortable and flexible seating areas with ample table space included.

| KEY | DESCRIPTION                        | PART NO. | QUANTITY |
|-----|------------------------------------|----------|----------|
| Α   | Chair - Both Arms                  | 1000CLR  | 2        |
| В   | Single Bench - Table Top           | 1000T    | 3        |
| С   | 22.5º Inside Wedge Chair - Armless | 3000CIB  | 4        |
| D   | 22.5° Wedge Bench - Table Top      | 3000T    | 1        |