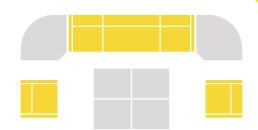

# Media Space A

Designed to facilitate face-to-face collaboration and conversation in a variety of multimedia environments. Accommodates a center table with a television or other display at the open end. Set also arranges into a variety of other configurations with

| KEY | DESCRIPTION                      | PART NO. | QUANTITY |
|-----|----------------------------------|----------|----------|
| Α   | Loveseat - Armless               | 2000C    | 2        |
| В   | 45° Inside Wedge Chair - Armless | 4000CIB  | 4        |