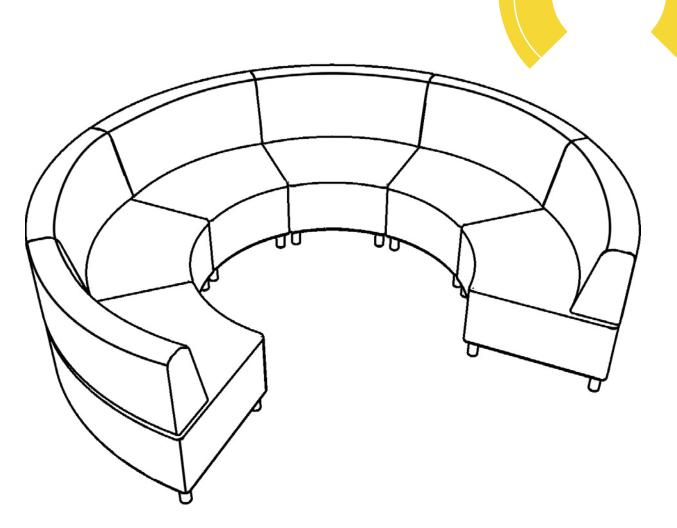

### Horseshoe

Create an intimate meeting center that accommodates up to six people with tables for accessories or meeting materials. Durable fabric options provide long lasting and modern appeal in a variety of custom finishes. Rearrange pieces in a variety of ways on the fly for quick and easy versatility.

| KEY | DESCRIPTION                        | PART NO. | QUANTITY |
|-----|------------------------------------|----------|----------|
| Α   | 22.5° Wedge Bench - Table Top      | 3000T    | 2        |
| В   | 22.5° Inside Wedge Chair - Armless | 3000CIB  | 2        |
| С   | 45° Inside Wedge Chair - Armless   | 4000CIB  | 4        |