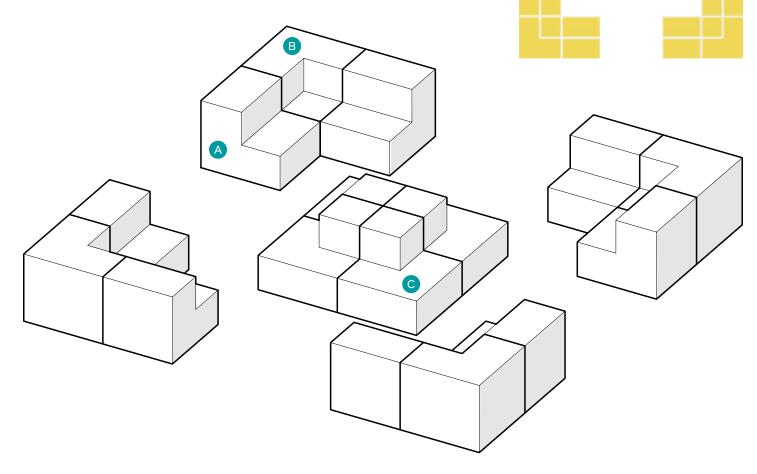

### Elevate Steps Wedge

Combine your choice of tiered soft seating pieces to create a comfortable and attractive place to socialize, study, or collaborate. Two- and three-tiered pieces are available in straight, wedge, or  $45^{\circ}$  curved seats to create virtually limitless seating to fit any space.

### Elevate Steps Straight

Combine your choice of tiered soft seating pieces to create a comfortable and attractive place to socialize, study, or collaborate. Two- and three-tiered pieces are available in straight, wedge, or  $45^{\circ}$  curved seats to create virtually limitless seating to fit any space.

# Elevate Steps Lounge

Combine your choice of tiered soft seating pieces to create a comfortable and attractive place to socialize, study, or collaborate. Two- and three-tiered pieces are available in straight, wedge, or 45° curved seats to create virtually limitless seating to fit any space.