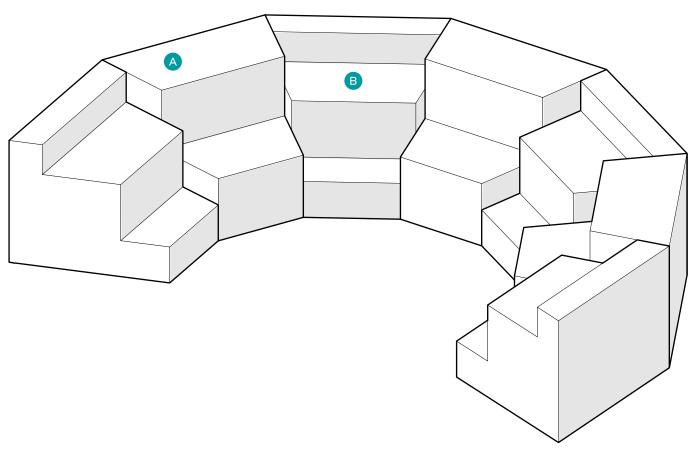

### Elevate Steps Wedge

Combine your choice of tiered soft seating pieces to create a comfortable and attractive place to socialize, study, or collaborate. Two- and three-tiered pieces are available in straight, wedge, or  $45^{\circ}$  curved seats to create virtually limitless seating to fit any space.

| KEY | DESCRIPTION                       | PART NO. | QUANTITY |
|-----|-----------------------------------|----------|----------|
| Α   | Elevate Steps 2-Tier Inside Wedge | TS1005   | 3        |
| В   | Elevate Steps 3-Tier Inside Wedge | TS1006   | 4        |