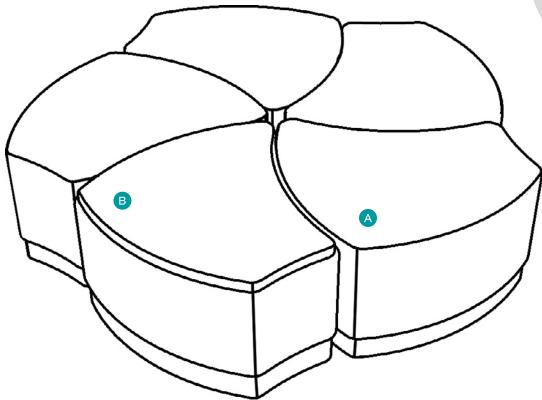

### Cloud 9 Six Pod

Unique curved shape combines beautifully for an informal group discussion or learning setting. Complementary curves mean you can arrange the seats in a variety of ways to fit your needs. Customizable with durable fabrics to match any decor.

| KEY | DESCRIPTION   | PART NO. | QUANTITY |
|-----|---------------|----------|----------|
| Α   | Cloud 9 Bench | 1200S    | 6        |