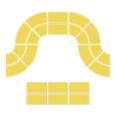

### Semicircle

Accommodate up to six people in an intimate discussion center or learning station. Durable fabric options provide long lasting and modern appeal in a variety of custom  $% \left( 1\right) =\left( 1\right) \left( 1\right)$ finishes. Rearrange pieces in a variety of ways on the fly for quick and easy versatility.

| KEY | DESCRIPTION                      | PART NO. | QUANTITY |
|-----|----------------------------------|----------|----------|
| Α   | 45° Inside Wedge Chair - Armless | 4000CIB  | 6        |