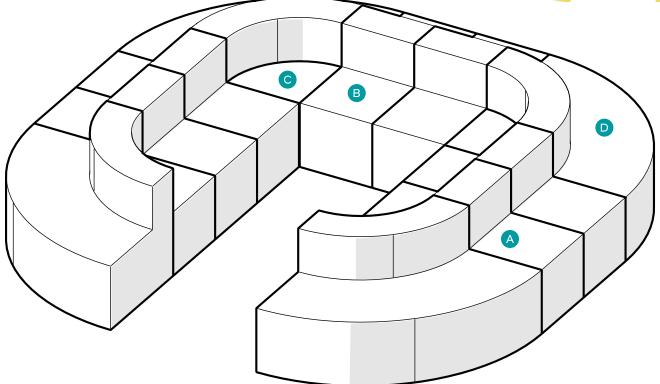

### Cloud 9 Six Pod

Unique curved shape combines beautifully for an informal group discussion or learning setting. Complementary curves mean you can arrange the seats in a variety of ways to fit your needs. Customizable with durable fabrics to match any decor.

| KEY | DESCRIPTION   | PART NO. | QUANTITY |
|-----|---------------|----------|----------|
| Α   | Cloud 9 Bench | 1200S    | 6        |