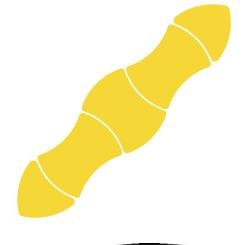

### Cloud 9 Six Pod

Unique curved shape combines beautifully for an informal group discussion or learning setting. Complementary curves mean you can arrange the seats in a variety of ways to fit your needs. Customizable with durable fabrics to match any decor.

| KEY | DESCRIPTION   | PART NO. | QUANTITY |
|-----|---------------|----------|----------|
| Α   | Cloud 9 Bench | 1200S    | 6        |