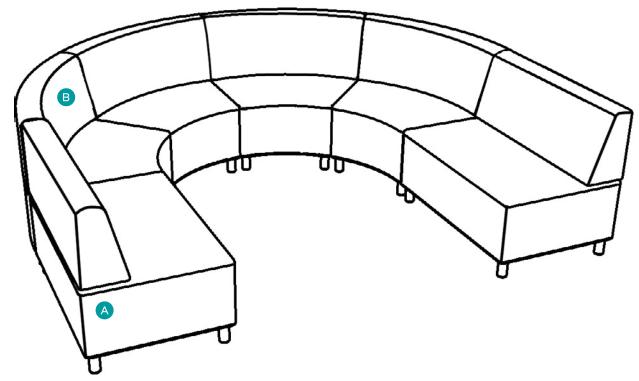

# Lounge B

Keep your reception/waiting area modern and stylish with easy to move and arrange furniture. Modular pieces create comfortable and flexible seating areas with ample table space included.

| KEY | DESCRIPTION                      | PART NO. | QUANTITY |
|-----|----------------------------------|----------|----------|
| Α   | Loveseat - Both Arms             | 2000CLR  | 2        |
| В   | Corner Bench - Round - Table Top | 6000RBT  | 2        |
| С   | Chair - Right Arm                | 1000CRH  | 1        |
| D   | Loveseat - Armless               | 2000C    | 1        |
| E   | Chair - Left Arm                 | 1000CLH  | 1        |
| F   | 22.5° Wedge Bench                | 3000B    | 4        |
| G   | 22.5° Wedge Bench - Table Top    | 3000T    | 1        |