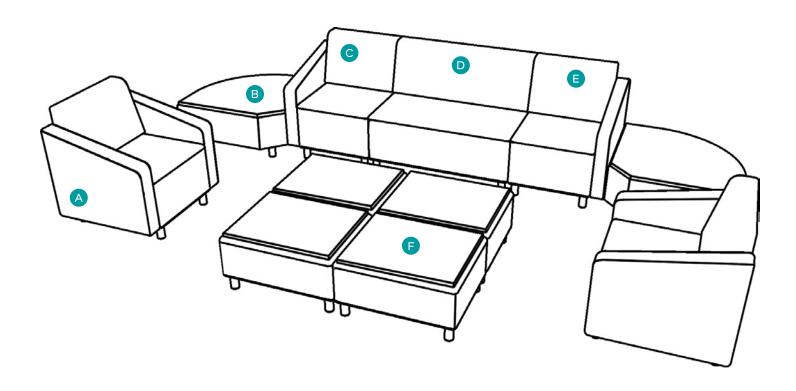

# Lounge A

Keep your reception, lobbies, and waiting areas modern and stylish with easy to move and arrange furniture. Modular pieces create comfortable and flexible seating areas with ample table space included.

| KEY | DESCRIPTION                        | PART NO. | QUANTITY |
|-----|------------------------------------|----------|----------|
| Α   | Chair - Both Arms                  | 1000CLR  | 2        |
| В   | Single Bench - Table Top           | 1000T    | 3        |
| С   | 22.5º Inside Wedge Chair - Armless | 3000CIB  | 4        |
| D   | 22.5° Wedge Bench - Table Top      | 3000T    | 1        |