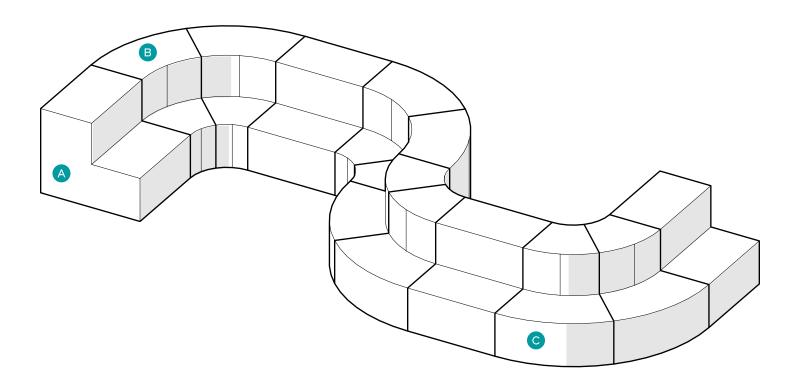

### Horseshoe

Create an intimate meeting center that accommodates up to six people with tables for accessories or meeting materials. Durable fabric options provide long lasting and modern appeal in a variety of custom finishes. Rearrange pieces in a variety of ways on the fly for quick and easy versatility.

| KEY | DESCRIPTION                        | PART NO. | QUANTITY |
|-----|------------------------------------|----------|----------|
| Α   | 22.5° Wedge Bench - Table Top      | 3000T    | 2        |
| В   | 22.5° Inside Wedge Chair - Armless | 3000CIB  | 2        |
| С   | 45° Inside Wedge Chair - Armless   | 4000CIB  | 4        |