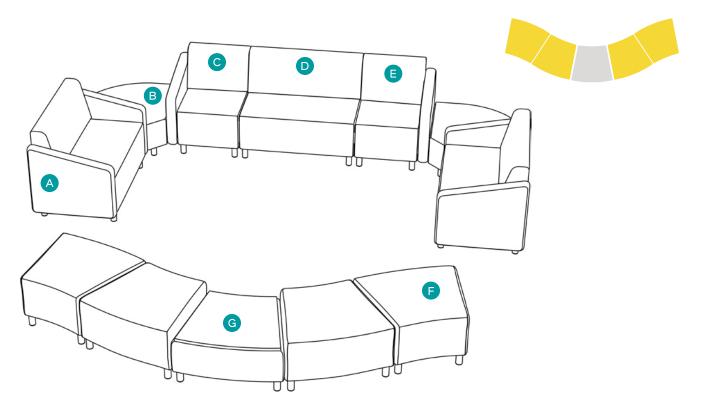

# Lounge B

Keep your reception/waiting area modern and stylish with easy to move and arrange furniture. Modular pieces create comfortable and flexible seating areas with ample table space included.

| KEY | DESCRIPTION                      | PART NO. | QUANTITY |
|-----|----------------------------------|----------|----------|
| Α   | Loveseat - Both Arms             | 2000CLR  | 2        |
| В   | Corner Bench - Round - Table Top | 6000RBT  | 2        |
| С   | Chair - Right Arm                | 1000CRH  | 1        |
| D   | Loveseat - Armless               | 2000C    | 1        |
| E   | Chair - Left Arm                 | 1000CLH  | 1        |
| F   | 22.5° Wedge Bench                | 3000B    | 4        |
| G   | 22.5° Wedge Bench - Table Top    | 3000T    | 1        |