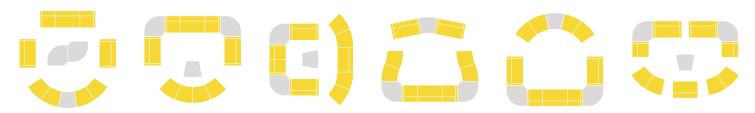

### Cloud 9 Six Pod

Unique curved shape combines beautifully for an informal group discussion or learning setting. Complementary curves mean you can arrange the seats in a variety of ways to fit your needs. Customizable with durable fabrics to match any decor.

### Horseshoe

Create an intimate meeting center that accommodates up to six people with tables for accessories or meeting materials. Durable fabric options provide long lasting and modern appeal in a variety of custom finishes. Rearrange pieces in a variety of ways on the fly for quick and easy versatility.

### Quad + Chevron

Two complementary shapes combine in a variety of configurations for public or private spaces, for office or educational settings. Customizable with your choice of durable fabrics to give any environment modern appeal with the flexibility to change as you need.

### Semicircle

Accommodate up to six people in an intimate discussion center or learning station. Durable fabric options provide long lasting and modern appeal in a variety of custom  $% \left( 1\right) =\left( 1\right) \left( 1\right)$ finishes. Rearrange pieces in a variety of ways on the fly for quick and easy versatility.

# Shapes 5 Pod

Shapes soft seating bring simplicity and functionality in a sleek and modern package. Made to fit any collaboration style setting. Shapes feature complementary curves that can fit together in numerous ways.