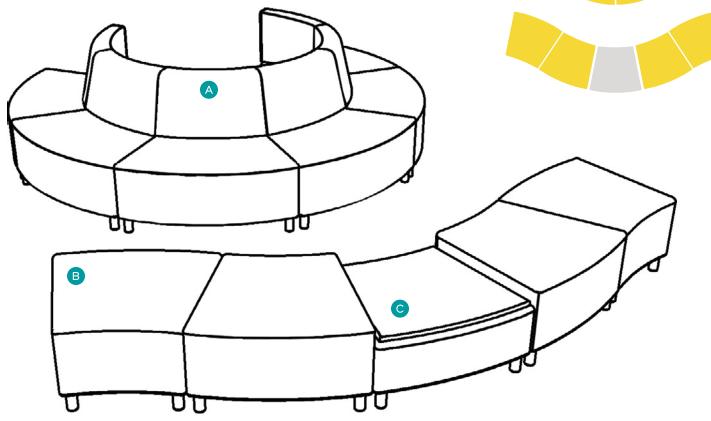

### Horseshoe

Create an intimate meeting center that accommodates up to six people with tables for accessories or meeting materials. Durable fabric options provide long lasting and modern appeal in a variety of custom finishes. Rearrange pieces in a variety of ways on the fly for quick and easy versatility.

| KEY | DESCRIPTION                        | PART NO. | QUANTITY |
|-----|------------------------------------|----------|----------|
| Α   | 22.5° Wedge Bench - Table Top      | 3000T    | 2        |
| В   | 22.5° Inside Wedge Chair - Armless | 3000CIB  | 2        |
| С   | 45° Inside Wedge Chair - Armless   | 4000CIB  | 4        |

# Lounge A

Keep your reception, lobbies, and waiting areas modern and stylish with easy to move and arrange furniture. Modular pieces create comfortable and flexible seating areas with ample table space included.

| KEY | DESCRIPTION                        | PART NO. | QUANTITY |
|-----|------------------------------------|----------|----------|
| Α   | Chair - Both Arms                  | 1000CLR  | 2        |
| В   | Single Bench - Table Top           | 1000T    | 3        |
| С   | 22.5º Inside Wedge Chair - Armless | 3000CIB  | 4        |
| D   | 22.5° Wedge Bench - Table Top      | 3000T    | 1        |