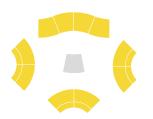

### Horseshoe

Create an intimate meeting center that accommodates up to six people with tables for accessories or meeting materials. Durable fabric options provide long lasting and modern appeal in a variety of custom finishes. Rearrange pieces in a variety of ways on the fly for quick and easy versatility.

| KEY | DESCRIPTION                        | PART NO. | QUANTITY |
|-----|------------------------------------|----------|----------|
| Α   | 22.5° Wedge Bench - Table Top      | 3000T    | 2        |
| В   | 22.5° Inside Wedge Chair - Armless | 3000CIB  | 2        |
| С   | 45° Inside Wedge Chair - Armless   | 4000CIB  | 4        |