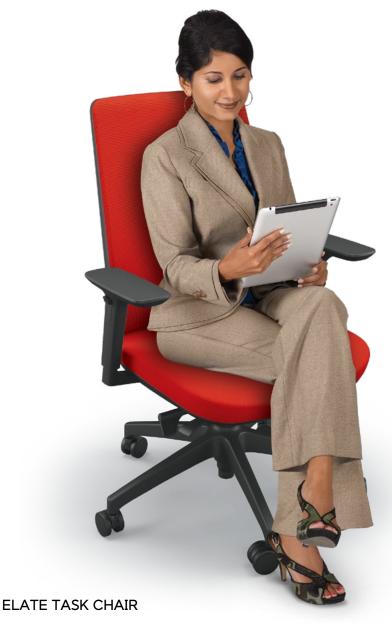

## **ELATE TASK CHAIR**

## Maximize and customize your comfort.

Personalize this fully adjustable, fully ergonomic task chair.

The Elate Task Chair is customizable through our graded-in fabric program! COM available on approval. View our most up-to-date carded fabric offering online below:

VIEW MATERIAL LIBRARY

- Maximize and customize your comfort with the Elate Task Chair. Personalize this fully adjustable, fully
  ergonomic chair.
- Elate Task Chairs are a stylish and ergonomic option for maximizing comfort at your office place or classroom.
- Featuring customization and adjustment options to provide optimal positioning, the task chair is tailored to
  each individual for hours of comfort.
- This intuitive office chair features a revolutionary weight-sensitive tilt mechanism, allowing it to sense each
  user's body weight and recline accordingly.
- Adjust your task chair easily with six-position backrest height options for optimal lumbar support, six-position seat depth options, seven-position armrest pads with forward and backward adjustment, and four-position armrest pad adjustment from left to right.
- Chair frame includes armrests and a 5-star base with five non-marring hard casters for gliding movement.
- Customize with our graded-in fabric program (COM also available on approval).
- Seat adjusts from 18" to 21"H. 21° back tilting angle with three locking positions.
- · SCS Indoor Advantage Gold Certified.