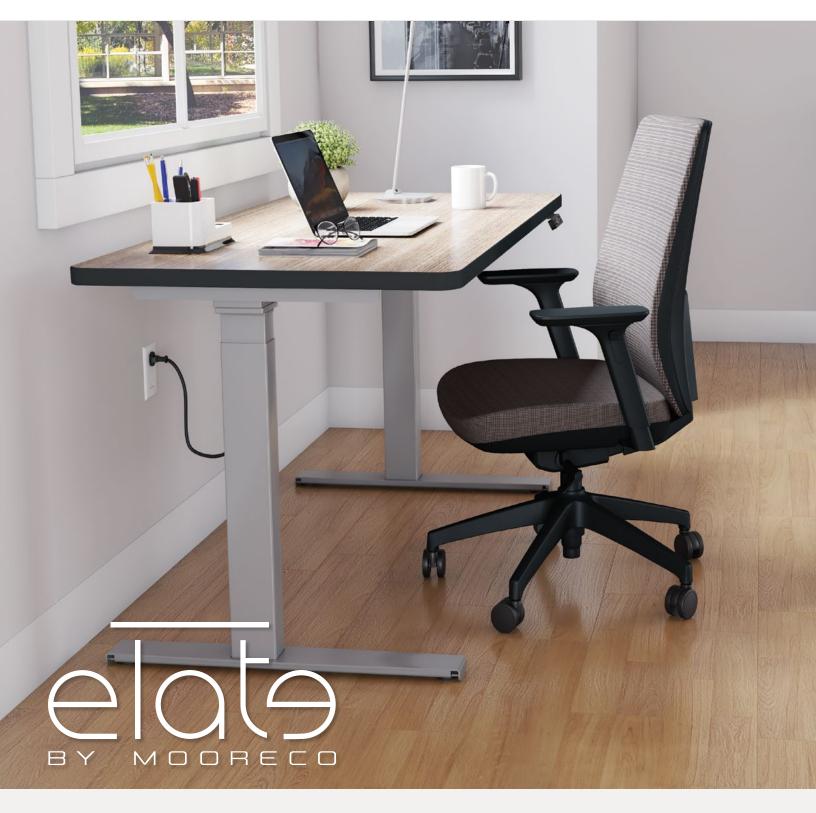

## **ELATE TASK CHAIR**

## Maximize and customize your comfort.

Personalize this fully adjustable, fully ergonomic task chair.

The Elate Task Chair is customizable through our graded-in fabric program! COM available on approval. View our most up-to-date carded fabric offering online below:

VIEW MATERIAL LIBRARY

- Maximize and customize your comfort with the Elate Task Chair. Personalize this fully adjustable, fully
  ergonomic chair.
- Elate Task Chairs are a stylish and ergonomic option for maximizing comfort at your office place or classroom.
- Featuring customization and adjustment options to provide optimal positioning, the task chair is tailored to
  each individual for hours of comfort.
- This intuitive office chair features a revolutionary weight-sensitive tilt mechanism, allowing it to sense each
  user's body weight and recline accordingly.
- Adjust your task chair easily with six-position backrest height options for optimal lumbar support, six-position seat depth options, seven-position armrest pads with forward and backward adjustment, and four-position armrest pad adjustment from left to right.
- Chair frame includes armrests and a 5-star base with five non-marring hard casters for gliding movement.
- Customize with our graded-in fabric program (COM also available on approval).
- Seat adjusts from 18" to 21"H. 21° back tilting angle with three locking positions.
- · SCS Indoor Advantage Gold Certified.