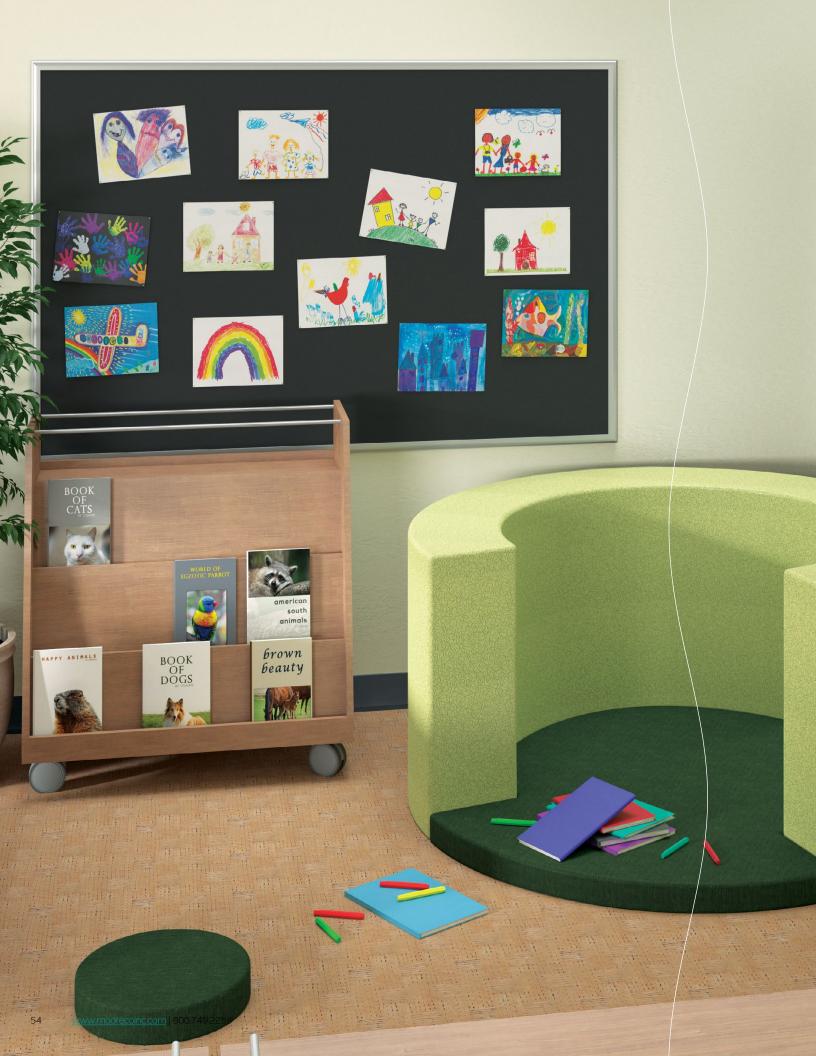

#### Elevate Wind Down

- Designed just for kids, the Elevate Wind Down creates a
  cozy and quiet space where students can take a moment
  to refocus, reset, or simply relax. Ideal for K-12 classrooms,
  sensory rooms, and calm corners, this soft seating
  nook helps children manage their emotions and energy
  throughout the school day.
- Provides a private retreat where young learners can wind down, read, or self-regulate during transitions or after highenergy activities.
- Measures 30"H with a 41" internal diameter and 60" external diameter, offering a comfortable, enclosed space sized just right for children.
- Helps students manage overstimulation, reduce stress, and build self-regulation skills in a supportive, student-centered environment.
- The soft, all-foam construction is comfortable, lightweight, and easy to move—perfect for flexible classrooms and wellness-focused spaces.
- Finished with top-stitched upholstery, available through MooreCo's graded-in fabric program or COM by approval. Includes nylon glides for smooth floor protection and easy repositioning.
- Manufactured in the USA from commercial-grade 3/4" plywood and hardwoods, ensuring long-term durability in high-use school settings.
- 12-year limited warranty. SCS Indoor Advantage Gold Certified for indoor air quality. Prop 65 and CAL 117-2013 compliant