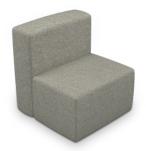

#### Elevate Steps Soft Seating

- Soft seating creates a welcoming and comfortable environment by establishing islands of quiet and calm where creativity, collaboration, and socialization can flow naturally.
- Adding flexible seating to your spaces increases a user's sensory experience, shown to improve calmness, focus, and reduce tension. By creating space where humans of all ages can relax, you foster positive attitudes and encourage learning.
- Tiered Elevate Soft Seating pieces coordinate to configure in multiple arrangements. Ganging devices included.
- Two-tier seating pieces have step rises of 17-¾" and 17" bottom to top. Three-tier seating pieces have step rises of 10-¼", 16", and 8-½" bottom to top.
- Top stitched sewing details in upholstery. Textiles available through graded-in fabric program, or COM by approval. Includes nylon glides.
- Manufactured in the USA from commercial grade ¾" plywood and hardwoods.
- Twelve year limited warranty on seating. Prop 65 and CAL 117-2013 compliant. 400 lb. capacity.
- SCS Indoor Advantage Gold Certified.

## Elevate Steps Soft Seating

2-Tier Straight Seat TS1001 35"H×37"W×41"D

2-Tier Outside 45° Wedge TS1011 35"H × 43"W × 41"D

2-Tier Outside Corner

TS1008

35"H × 41"W × 41"D

2-Tier Outside Wedge
TS1003
35"H × 47"W × 41"D