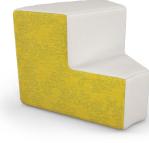

-tier seating pieces have step rises of 17-¾" and 17" bottom to top. Three-tier seating pieces have step rises of 10-¼", 16", and 8-½" bottom to top.
- Top stitched sewing details in upholstery. Textiles available through graded-in fabric program, or COM by approval. Includes nylon glides.
- Manufactured in the USA from commercial grade ¾" plywood and hardwoods.
- Twelve year limited warranty on seating. Prop 65 and CAL 117-2013 compliant. 400 lb. capacity.
- SCS Indoor Advantage Gold Certified.



For more info, scan QR code or visit: moorecoinc.com/elevate

## Elevate Steps Soft Seating



2-Tier Straight Seat TS1001 35"H×37"W×41"D



2-Tier Outside 45° Wedge TS1011 35"H × 43"W × 41"D



2-Tier Outside Corner

TS1008

35"H × 41"W × 41"D



2-Tier Outside Wedge
TS1003
35"H × 47"W × 41"D





2-Tier Inside Wedge TS1005 35"H × 47"W × 41"D











#### Elevate Wind Soft Seating

- Soft seating creates a welcoming and comfortable environment by establishing islands of quiet and calm where creativity, collaboration, and socialization can flow naturally.
- Adding flexible seating to your spaces increases a user's sensory experience, shown to improve calmness, focus, and reduce tension. By creating space where humans of all ages can relax, you foster positive attitudes and encourage learning.
- Elevate Wind soft seating works together to configure in multiple arrangements. Ganging devices included.
- Top stitched sewing details in upholstery. Textiles available through graded-in fabric program, or COM by approval. Includes nylon glides.
- Manufactured in the USA from commercia