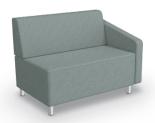

# Akt Lounge Soft Seating

Akt Lounge Single Bench

AK-BN-292918 17"H × 29.5"W × 29.5"D

Akt Lounge Loveseat Bench

AK-BN-295418 17"H × 54"W × 29.5"D

Akt Lounge Sofa Bench

AK-BN-297818 17"H × 78"W × 29.5"D

Akt Lounge Chair - Armless

AK-AL-292918-XX 31"H × 29.5"W × 29.5"D

Akt Lounge Loveseat - Armless

AK-AL-295418-XX 31"H × 54"W × 29.5"D

Akt Lounge Sofa - Armless

AK-AL-297818-XX 31"H × 78"W × 29.5"D

Akt Lounge Chair - Both Arms

AK-LO-293818-XX 31"H × 39"W × 29.5"D

Akt Lounge Loveseat - Both Arms

AK-LO-296618-XX 31"H × 66"W × 29.5"D

Akt Lounge Sofa - Both Arms

AK-LO-298718-XX 31"H × 87"W × 29.5"D

Akt Lounge Corner Chair AK-CO-292918-X 31"H × 29.5"W ×

Akt Lounge High Back Chair AK-HB-293718-XX 57"H × 37"W × 29.5"D

Akt Lounge High Back Loveseat AK-HB-295918-XX 57"H × 59"W × 29.5"D

Akt Lounge Small Ottoman AK-OT-313118 18"H × 31"W × 81"

Akt Lounge Large Ottoman

Platinum sled base

4-Leg base

800.749.2258 | www.moorecoinc.com/