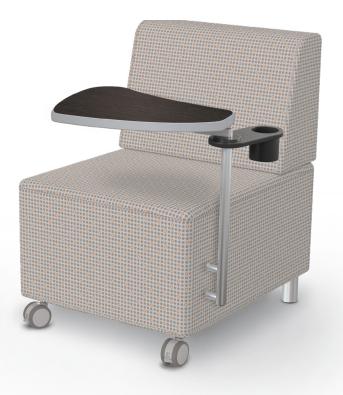

## Orbit® Media Space Soft Seating

Orbit Low Back Chair 1821 + Casters

3000CHBT-18-21C 24"H × 21"W × 21"D

Orbit Low Back Chair 1821 + Glides

3000CHBT-18-21G 24"H × 21"W × 21"D

Orbit Low Back Chair 1821 + Tablet Arm (Casters)

3000CHBT-18-21C-TA 28.5"H × 21"W × 21"D

Orbit Low Back Chair 1821 + Tablet Arm (Glides)

PN 3000CHBT-18-21G-TA 28.5"H × 21"W × 21"D

Orbit Low Back Chair 1825 + Casters

PN 3000CHBT-18-25C 24"H × 25"W × 25"D