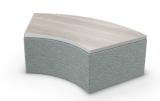

# Morris Soft Seating (Curved)

22.5° Bench 3000B 18.5"H × 33"W × 29.5"D

22.5° Table 3000T 16"H × 33"W × 29.5"D

22.5° Inside Chair -Armless 3000CIB • 34.5"H × 33"W × 29.5"D

22.5° Inside Chair -Right Arm

3000CIBRH • 34.5"H × 37"W × 29.5"D