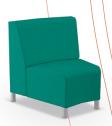

# Morris Soft Seating (Straight)

- Soft seating creates a welcoming and comfortable environment by establishing islands of quiet and calm where creativity, collaboration, and socialization can flow naturally
- Adding flexible seating to your spaces increases a user's sensory experience, shown to improve calmness, focus, and reduce tension. By creating space where humans of all ages can relax, you foster positive attitudes and encourage learning.
- Modular soft seating pieces are designed to work together to create limitless configurations, from circular, straight, to serpentine arrangements that fit any space or architectural detail.
- Top stitched sewing details in upholstery. Textiles available through graded-in fabric program, or COM by approval. Includes aluminum legs.
- Available with optional integrated electrical USB and 110v
  outlets.
- Manufactured in the USA from commercial grade ¾" plywood and hardwoods. Seats are 18-½"H on all units.
- Table top models feature 1" MDF core with a variety of HPL laminate and edge band options.
- Twelve year limited warranty on seating and five years for table versions.
- Prop 65 and CAL 117-2013 compliant. 400 lb. capacity.
- SCS Indoor Advantage Gold Certified.

# Morris Soft Seating (Straight)

Single Bench 1000B 18.5"H × 22.5"W × 29.5"D

Single Table 1000T 16"H × 22.5"W × 29.5"D

Chair - Armless 1000C 34.5"H × 22.5"W × 29.5"D

Chair - Right Arm 1000CRH 34.5"H × 26.5"W × 29.5"D

Chair - Left Arm 1000CLH 34.5"H × 26.5"W × 29.5"D

Chair - Both Arms 1000CLR 34.5"H × 30.5"W × 29.5"D

Mobility Chair - Armless  $^{1000\text{CM}}$   $^{34.5\text{"H}} \times 22.5\text{"W} \times 29.5\text{"D}$ 