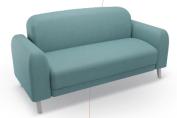

## Luly<sup>™</sup> Soft Seating

- Comfort and user experience come first with Luly™ soft seating, blending mid-century design and modern day needs
- The Luly soft seating family takes on a higher-ed, residential feel, exuding hints of mid-century design blended with modern day needs. Sweeping bold rounded corners and generously stuffed cushions rest on minimal, tapered leg frames. Thoughtful elements such as the 1960's "squircle" shape are included. This arched square geometry is repeated across this product line, in tabletops, risers, and stand-off knobs.
- Comfort and user experience come first within this soft seating line. The ergonomically designed seating features plush cushions, power integration, and ADA flexibility.
   The furniture is raised off the floor for ease of cleaning underneath. A minimalist approach is closely regarded by asking these three questions: Is it comfortable? Is it necessary? Is it appealing?
- Get creative with your space! Straight and curved sections
  can be combined to accommodate any space configuration.
  Curved shapes have been proven to calm the brain,
  foster positive emotions, and promote social interaction.
  Complete the scene with accent tables and accessories.
  All pieces can be curated together and are designed to live
  in harmony. The Luly family is cozy, durable, versatile, and
  organized.
- SCS Indoor Advantage Gold Certified.

# Luly<sup>™</sup> Soft Seating

Chair - Armless

LYLNGNNA

32"H × 26"W × 29"D

Chair - Left Arm
LYLNGLNA
32"H × 33.5"W × 29"D

Chair - Right Arm
LYLNGRNA
32"H × 33.5"W × 29"D

Chair - Both Arms
LYLNGBNA
32"H × 41"W × 29"D

Loveseat - Armless

LYLVSNNA

32"H × 52"W × 29"D

Loveseat - Left Arm

LYLVSLNA

32"H × 59.5"W × 29"D

Loveseat - Right Arm LYLVSRNA 32"H × 59.5"W × 29"D

Loveseat - Both Arms

LYLVSBNA

32"H × 67"W × 29"D

Sofa - Armless LYSOFNNA 32"H × 78"W × 29"D

Sofa - Left Arm LYSOFLNA 32"H × 85.5"W × 29"D

Sofa - Right Arm LYSOFRNA 32"H × 85.5"W × 29"D

Sofa - Both Arms
LYSOFBNA
32"H × 93"W × 29"D