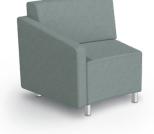

# Luly<sup>™</sup> Soft Seating

Chair - Armless

LYLNGNNA

32"H × 26"W × 29"D

Chair - Left Arm
LYLNGLNA
32"H × 33.5"W × 29"D

Chair - Right Arm
LYLNGRNA
32"H × 33.5"W × 29"D

Chair - Both Arms
LYLNGBNA
32"H × 41"W × 29"D