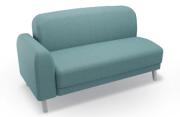

## Luly<sup>™</sup> Soft Seating

- Comfort and user experience come first with Luly™ soft seating, blending mid-century design and modern day needs
- The Luly soft seating family takes on a higher-ed, residential feel, exuding hints of mid-century design blended with modern day needs. Sweeping bold rounded corners and generously stuffed cushions rest on minimal, tapered leg frames. Thoughtful elements such as the 1960's "squircle" shape are included. This arched square geometry is repeated across this product line, in tabletops, risers, and stand-off knobs.
- Comfort and user experience come first within this soft seating line. The ergonomically designed seating features plush cushions, power integration, and ADA flexibility.
   The furniture is raised off the floor for ease of cleaning underneath. A minimalist approach is closely regarded by asking these three questions: Is it comfortable? Is it necessary? Is it appealing?
- Get creative with your space! Straight and curved sections
  can be combined to accommodate any space configuration.
  Curved shapes have been proven to calm the brain,
  foster positive emotions, and promote social interaction.
  Complete the scene with accent tables and accessories.
  All pieces can be curated together and are designed to live
  in harmony. The Luly family is cozy, durable, versatile, and
  organized.
- SCS Indoor Advantage Gold Certified.

# Luly<sup>™</sup> Soft Seating

Chair - Armless

LYLNGNNA

32"H × 26"W × 29"D

Chair - Left Arm
LYLNGLNA
32"H × 33.5"W × 29"D

Chair - Right Arm
LYLNGRNA
32"H × 33.5"W × 29"D

Chair - Both Arms
LYLNGBNA
32"H × 41"W × 29"D

Loveseat - Armless

LYLVSNNA

32"H × 52"W × 29"D

Loveseat - Left Arm

LYLVSLNA

32"H × 59.5"W × 29"D

Loveseat - Right Arm LYLVSRNA 32"H × 59.5"W × 29"D

Loveseat - Both Arms

LYLVSBNA

32"H × 67"W × 29"D

Sofa - Armless LYSOFNNA 32"H × 78"W × 29"D

Sofa - Left Arm LYSOFLNA 32"H × 85.5"W × 29"D

Sofa - Right Arm LYSOFRNA 32"H × 85.5"W × 29"D

Sofa - Both Arms
LYSOFBNA
32"H × 93"W × 29"D