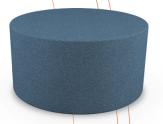

Single Ottoman

LYOTSNNA

18"H × 26"W × 29"D

Single Table

LYCSTNNA

18"H × 29"W × 29"D

Occasional Table - SM LYQTB1515Q 18"H × 15.5"W × 15.5"D

Occasional Table - MD LYOTB2323Q  $18\text{"H} \times 23\text{"W} \times 23\text{"D}$ 

Occasional Table - LG LYOTB3131Q 18"H × 31.5"W × 31.5"D

Tablet Table

LYWTB2214Q

26.5"H × 22"W × 14"D