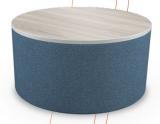

Quartile Chair TS1033 30"H × 42"W × 30"D

Round Ottoman - 20" TS1035 18"H × 20"W × 20"D

Round Ottoman - 24" TS1036 18"H × 24"W × 24"D

Cube TS1034 18"H × 20"W × 20"D

90° Inside Arch TS1037 30"H × 85"W × 60"D