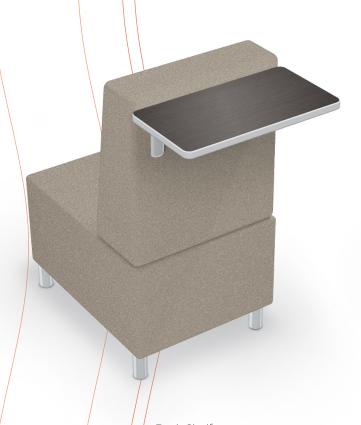

Square Corner Table
5000SBT
16"H × 49"W × 36"D

Round Corner Table 6000RBT 16"H × 49"W × 34"D

Mid Back - Armless 2000BM 37.4"H × 47.1"W × 29.5"D

Mid Back - Arms 2000MB 37.4"H × 56.3"W × 29.5"D

Mid Back Armless + Shelf 2000BMS-29/36 37.4"H × 47.1"W × 41.8"D

Mid Back Arms + Shelf 2000MBS-29/36 37.4"H × 56.3"W × 41.8"D

High Back - Armless 2000BH 49.4"H × 47.1"W × 29.5"D

High Back - Arms 2000HB 49.4"H × 56.3"W × 29.5"D

High Back Armless + Shelf 2000BHS-29/36/42 49.4"H × 47.1"W × 41.8"D