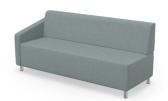

# Luly<sup>™</sup> Soft Seating

Chair - Armless

LYLNGNNA

32"H × 26"W × 29"D

Chair - Left Arm
LYLNGLNA
32"H × 33.5"W × 29"D

Chair - Right Arm
LYLNGRNA
32"H × 33.5"W × 29"D

Chair - Both Arms
LYLNGBNA
32"H × 41"W × 29"D

Loveseat - Armless

LYLVSNNA

32"H × 52"W × 29"D

Loveseat - Left Arm

LYLVSLNA

32"H × 59.5"W × 29"D

Loveseat - Right Arm LYLVSRNA 32"H × 59.5"W × 29"D

Loveseat - Both Arms

LYLVSBNA

32"H × 67"W × 29"D

Sofa - Armless LYSOFNNA 32"H × 78"W × 29"D

Sofa - Left Arm LYSOFLNA 32"H × 85.5"W × 29"D

Sofa - Right Arm LYSOFRNA 32"H × 85.5"W × 29"D

Sofa - Both Arms
LYSOFBNA
32"H × 93"W × 29"D