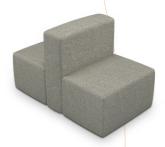

#### Elevate Steps Soft Seating

- Soft seating creates a welcoming and comfortable environment by establishing islands of quiet and calm where creativity, collaboration, and socialization can flow naturally.
- Adding flexible seating to your spaces increases a user's sensory experience, shown to improve calmness, focus, and reduce tension. By creating space where humans of all ages can relax, you foster positive attitudes and encourage learning.
- Tiered Elevate Soft Seating pieces coordinate to configure in multiple arrangements. Ganging devices included.
- Two-tier seating pieces have step rises of 17-¾" and 17" bottom to top. Three-tier seating pieces have step rises of 10-¼", 16", and 8-½" bottom to top.
- Top stitched sewing details in upholstery. Textiles available through graded-in fabric program, or COM by approval. Includes nylon glides.
- Manufactured in the USA from commercial grade ¾" plywood and hardwoods.
- Twelve year limited warranty on seating. Prop 65 and CAL 117-2013 compliant. 400 lb. capacity.
- SCS Indoor Advantage Gold Certified.

## Elevate Steps Soft Seating

2-Tier Straight Seat TS1001 35"H×37"W×41"D

2-Tier Outside 45° Wedge TS1011 35"H × 43"W × 41"D

2-Tier Outside Corner

TS1008

35"H × 41"W × 41"D

2-Tier Outside Wedge
TS1003
35"H × 47"W × 41"D

2-Tier Inside Wedge TS1005 35"H × 47"W × 41"D