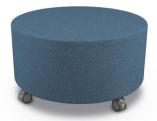

Quartile Chair TS1033 30"H × 42"W × 30"D

Round Ottoman - 20" TS1035 18"H × 20"W × 20"D

Round Ottoman - 24" TS1036 18"H × 24"W × 24"D

Cube TS1034 18"H × 20"W × 20"D

90° Inside Arch TS1037 30"H × 85"W × 60"D