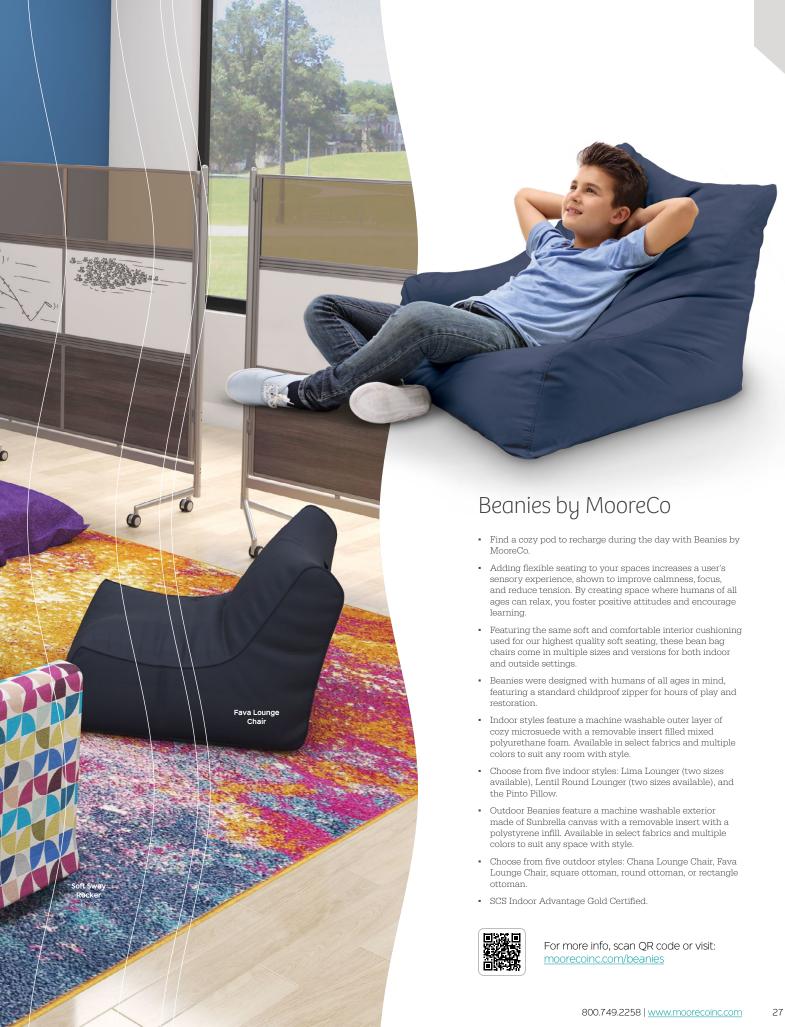

# Beanies by MooreCo

Indoor Lima Lounger (Small)

58581-VX-XXXX

26"H × 46"W × 34"D

Indoor Lima Lounger (Large)

58580-VX-XXXX

36"H × 64"W × 47"D

Indoor Lentil Round Lounger (Small)

58582-VX-XXXX

16"H × 45"D

Indoor Lentil Round Lounger (Large)

58583-VX-XXXX

40"H × 48"W × 58"D

Indoor Pinto Pillow 58584-VX-XXXX 15"H × 44"W × 64"D

Outdoor Chana Lounge Chair \$8588-VX-XXXX 3\$\text{9"H \times 36"W \times 28"D}

Outdoor Fava Lounge Chair 58589-VX-XXXX 28"H × 26"W × 36"D

Outdoor Square Ottoman 58585-VX-XXXX

Outdoor Round Ottoman
58586-VX-XXXX
17"H × 21"W × 21"D

Outdoor Rectangle Ottoman 58587-VX-XXXX 14"H×26"W×18"D