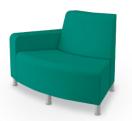

# Morris Soft Seating (Curved)

- Soft seating creates a welcoming and comfortable environment by establishing islands of quiet and calm where creativity, collaboration, and socialization can flow naturally.
- Adding flexible seating to your spaces increases a user's sensory experience, shown to improve calmness, focus, and reduce tension. By creating space where humans of all ages can relax, you foster positive attitudes and encourage learning.
- Modular soft seating pieces are designed to work together to create limitless configurations, from circular, straight, to serpentine arrangements that fit any space or architectural detail.
- Top stitched sewing details in upholstery. Textiles available through graded-in fabric program, or COM by approval. Includes aluminum legs.
- Available with optional integrated electrical USB and 110v
  outlots
- Manufactured in the USA from commercial grade ¾" plywood and hardwoods. Seats are 18-½"H on all units.
- Table top models feature 1" MDF core with a variety of HPL laminate and edge band options.
- Twelve year limited warranty on seating and five years for table versions.
- Prop 65 and CAL 117-2013 compliant. 400 lb. capacity.
- SCS Indoor Advantage Gold Certified.

# Morris Soft Seating (Curved)

22.5° Bench 3000B 18.5"H × 33"W × 29.5"D

22.5° Table 3000T 16"H × 33"W × 29.5"D

22.5° Inside Chair -Armless 3000CIB • 34.5"H × 33"W × 29.5"D

22.5° Inside Chair -Right Arm

3000CIBRH • 34.5"H × 37"W × 29.5"D

22.5° Inside Chair -Left Arm

3000CIBLH • 34.5"H × 37"W × 29.5"D

22.5° Inside Chair -Both Arms

3000CIBLR • 34.5"H × 41 W × 29.5"D

22.5° Outside Chair -Armless

3000COB • 34.5"H × 33"W × 29.5"D

22.5° Outside Chair -Right Arm