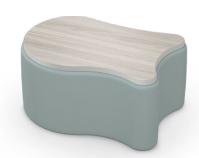

Fender by MooreCo Table

11RST

18"H × 28"W × 28"D

Kids Shapes Table 915T 16"H × 18"W × 20"D

Quad Bench 1300S 18"H × 41.5"W × 32"D

Quad Table 1300T 18"H × 41.5"W × 32"D

Shapes Bench 900S 18"H × 29"W × 28.5"D

Shapes Table
900T
18"H × 29"W × 28.5"D