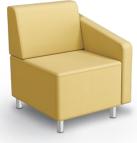

# Luly<sup>™</sup> Soft Seating

Chair - Armless

LYLNGNNA

32"H × 26"W × 29"D

Chair - Left Arm
LYLNGLNA
32"H × 33.5"W × 29"D

Chair - Right Arm
LYLNGRNA
32"H × 33.5"W × 29"D

Chair - Both Arms
LYLNGBNA
32"H × 41"W × 29"D