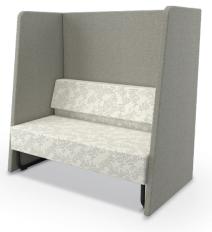

## Orbit® Media Space Soft Seating

- Create a communication and collaboration space that
  is cozy, comfortable, and fosters the open flow of ideas,
  thoughts, and information. Orbit® Media Space Soft Seating
  provides configurable and flexible conference space, with
  soft fabrics, optional back shelves for additional seating,
  and higher backs that promote quiet and privacy.
- Adding flexible seating to your spaces increases a user's sensory experience, shown to improve calmness, focus, and reduce tension. By creating space where humans of all ages can relax, you foster positive attitudes and encourage learning
- Top stitched sewing details in upholstery. Textiles available through graded-in fabric program, or COM by approval. Includes aluminum legs.
- Available with optional integrated electrical USB and 110v outlets.
- Manufactured in the USA from commercial grade ¾" plywood and hardwoods. Seats are 18-½"H on all units.
- Table top models feature 1" MDF core with a variety of HPL laminate and edge band options.
- Twelve year limited warranty on seating and five years for table versions.
- Prop 65 and CAL 117-2013 compliant. 400 lb. capacity.
- SCS Indoor Advantage Gold Certified.

## Orbit® Media Space Soft Seating

Orbit Low Back Chair 1821 + Casters

3000CHBT-18-21C 24"H × 21"W × 21"D

Orbit Low Back Chair 1821 + Glides

3000CHBT-18-21G 24"H × 21"W × 21"D

Orbit Low Back Chair 1821 + Tablet Arm (Casters)

3000CHBT-18-21C-TA 28.5"H × 21"W × 21"D

Orbit Low Back Chair 1821 + Tablet Arm (Glides)

PN 3000CHBT-18-21G-TA 28.5"H × 21"W × 21"D

Orbit Low Back Chair 1825 + Casters

PN 3000CHBT-18-25C 24"H × 25"W × 25"D

Orbit Low Back Chair 1825 + Glides

PN 3000CHBT-18-25G 24"H × 25"W × 25"D

Orbit Low Back Chair 1825 + Tablet Arm (Casters)

PN 3000CHBT-18-25C-TA 28.5"H × 25"W × 25"D

Orbit Low Back Chair 1825 + Tablet Arm (Glides)

PN 3000CHBT-18-25G-TA 28.5"H × 25"W × 25"D

Orbit Kids Low Back Chair 1521(Glides)

PN 3000CHBT-15-21G 21"H × 21"W × 21"D

40

Orbit Chair 1000CHBT 42.5"H × 22.5"W > 29.5"D

Orbit Loveseat
2000CHBT
42.5"H × 45"W × 29.5"D

Orbit 45° Wedge 4000CHBT 42.5"H × 52.5"W × 29.5"D

Orbit Chair + 29" Shelf 1000CHBTS 29 42.5"H × 22.5"W × 4118"D

Orbit Loveseat + 29" Shelf 2000CHBTS-29 42.5"H × 45"W × 41.8"D

Orbit 45° Wedge + 29" Shelf 4000CHBTS-29 42.5"H × 52.5"W × 43.5"D

Orbit Chair + 42" Shelf 1000CHBTS-42 42.5"H × 22.5"W \* 41.8"D

Orbit Loveseat + 42" Shelf 2000CHBTS-42 42.5"H × 45"W × 41.8"D

Orbit 45° Wedge + 42" Shelf 4000CHBTS-42 42.5"H × 52.5"W × 43.5"D

Morris soft seating features