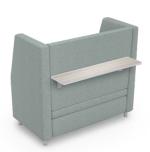

## Orbit® Media Space Soft Seating

- Create a communication and collaboration space that
  is cozy, comfortable, and fosters the open flow of ideas,
  thoughts, and information. Orbit® Media Space Soft Seating
  provides configurable and flexible conference space, with
  soft fabrics, optional back shelves for additional seating,
  and higher backs that promote quiet and privacy.
- Adding flexible seating to your spaces increases a user's sensory experience, shown to improve calmness, focus, and reduce tension. By creating space where humans of all ages can relax, you foster positive attitudes and encourage learning
- Top stitched sewing details in upholstery. Textiles available through graded-in fabric program, or COM by approval. Includes aluminum legs.
- Available with optional integrated electrical USB and 110v outlets.
- Manufactured in the USA from commercial grade ¾" plywood and hardwoods. Seats are 18-½"H on all units.
- Table top models feature 1" MDF core with a variety of HPL laminate and edge band options.
- Twelve year limited warranty on seating and five years for table versions.
- Prop 65 and CAL 117-2013 compliant. 400 lb. capacity.
- SCS Indoor Advantage Gold Certified.

## Orbit® Media Space Soft Seating

Orbit Low Back Chair 1821 + Casters

3000CHBT-18-21C 24"H × 21"W × 21"D

Orbit Low Back Chair 1821 + Glides

3000CHBT-18-21G 24"H × 21"W × 21"D

Orbit Low Back Chair 1821 + Tablet Arm (Casters)

PN 3000CHBT-18-25G-TA 28.5"H × 25"W × 25"D

Orbit Kids Low Back Chair 1521(Glides)

PN 3000CHBT-15-21G 21"H × 21"W × 21"D

40

Orbit Chair 1000CHBT 42.5"H × 22.5"W > 29.5"D

Orbit Loveseat
2000CHBT
42.5"H × 45"W × 29.5"D