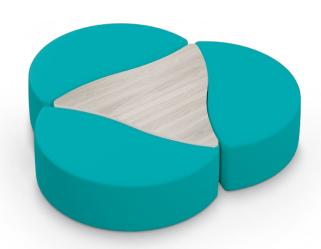

### Morris Shape & Pod Soft Seating

- Soft seating creates a welcoming and comfortable environment by establishing islands of quiet and calm where creativity, collaboration, and socialization can flow naturally.
- Adding flexible seating to your spaces increases a user's sensory experience, shown to improve calmness, focus, and reduce tension. By creating space where humans of all ages can relax, you foster positive attitudes and encourage learning.
- Modular soft seating pieces are designed to work together to create limitless configurations, from circular, straight, to serpentine arrangements that fit any space or architectural detail.
- Top stitched sewing details in upholstery. Textiles available through graded-in fabric program, or COM by approval. Includes aluminum legs.
- Available with optional integrated electrical USB and 110v
  outlets.
- Manufactured in the USA from commercial grade <sup>3</sup>/<sub>4</sub>" plywood and hardwoods.
- Table top models feature 1" MDF core with a variety of HPL laminate and edge band options.
- Twelve year limited warranty on seating and five years for table versions.
- Prop 65 and CAL 117-2013 compliant. 400 lb. capacity.
- SCS Indoor Advantage Gold Certified.

For more info, scan QR code or visit: moorecoinc.com/shapespods

# Morris Shape & Pod Soft Seating

Chevron Bench
1100S
18"H×30"W×24"D

Chevron Table

1100T

18"H × 30"W × 24"D

Cloud 9 Bench 1200S 18"H × 48"W × 33.5"D

Cloud 9 Table 1200T 18"H × 48"W × 33.5"D

Fender by MooreCo Bench 11RS 18"H × 28"W × 28"D