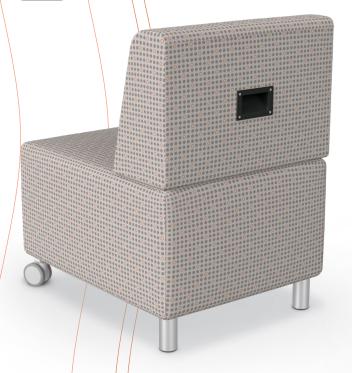

## Orbit® Media Space Soft Seating

- Create a communication and collaboration space that
  is cozy, comfortable, and fosters the open flow of ideas,
  thoughts, and information. Orbit® Media Space Soft Seating
  provides configurable and flexible conference space, with
  soft fabrics, optional back shelves for additional seating,
  and higher backs that promote quiet and privacy.
- Adding flexible seating to your spaces increases a user's sensory experience, shown to improve calmness, focus, and reduce tension. By creating space where humans of all ages can relax, you foster positive attitudes and encourage learning
- Top stitched sewing details in upholstery. Textiles available through graded-in fabric program, or COM by approval. Includes aluminum legs.
- Available with optional integrated electrical USB and 110v outlets.
- Manufactured in the USA from commercial grade ¾" plywood and hardwoods. Seats are 18-½"H on all units.
- Table top models feature 1" MDF core with a variety of HPL laminate and edge band options.
- Twelve year limited warranty on seating and five years for table versions.
- Prop 65 and CAL 117-2013 compliant. 400 lb. capacity.
- SCS Indoor Advantage Gold Certified.

## Orbit® Media Space Soft Seating

Orbit Low Back Chair 1821 + Casters

3000CHBT-18-21C 24"H × 21"W × 21"D

Orbit Low Back Chair 1821 + Glides

3000CHBT-18-21G 24"H × 21"W × 21"D

Orbit Low Back Chair 1821 + Tablet Arm (Casters)