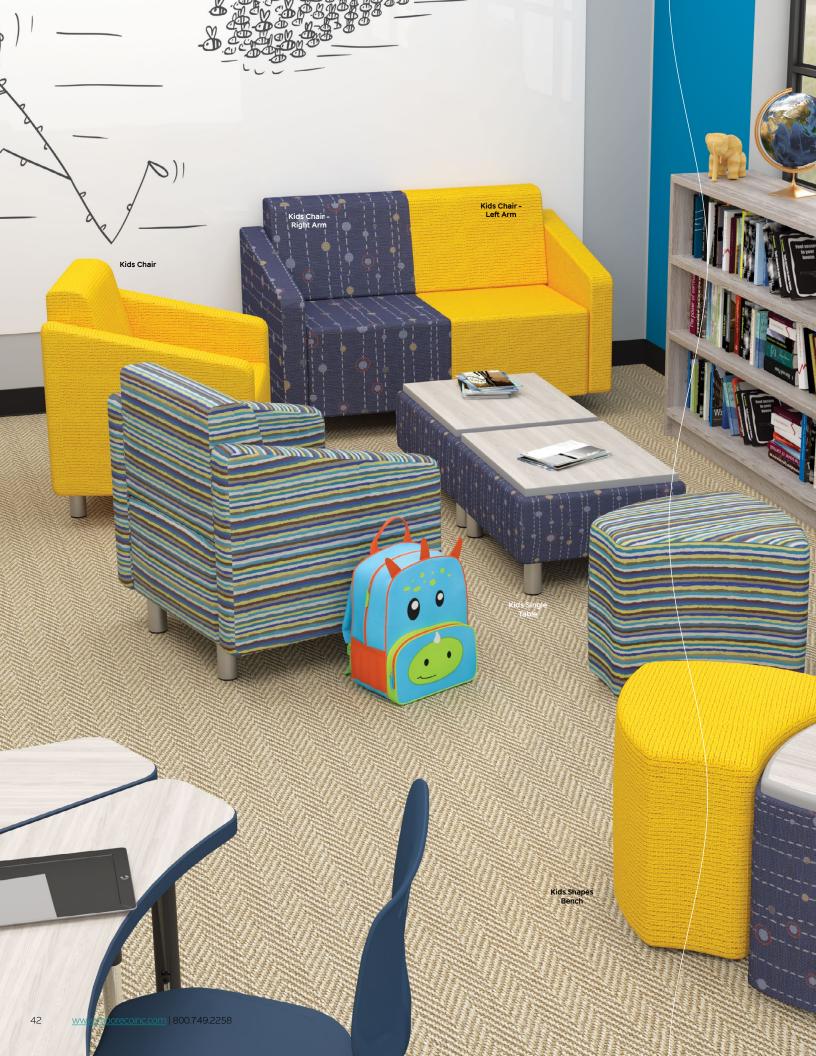

#### Morris Kids Soft Seating

- Soft seating creates a welcoming and comfortable environment by establishing islands of quiet and calm where creativity, collaboration, and socialization can flow naturally.
- Adding flexible seating to your spaces increases a user's sensory experience, shown to improve calmness, focus, and reduce tension. By creating space where humans of all ages can relax, you foster positive attitudes and encourage learning.
- One-third smaller than standard modular seating, kids soft seating is suggested for K-5 age range. Seat heights are 15" on all units.
- Coordinates with other kids soft seating pieces to configure as circular, straight, or serpentine arrangements.
- Top stitched sewing details in upholstery. Textiles available through graded-in fabric program, or COM by approval. Includes aluminum legs.
- Available with optional integrated electrical USB and 110v
  outlets.
- Manufactured in the USA from commercial grade <sup>3</sup>/<sub>4</sub>" plywood and hardwoods.
- Tables feature 1" MDF core with a variety of HPL laminate and edge band options.
- Twelve year limited warranty on seating and five years for table versions.
- Prop 65 and CAL 117-2013 compliant. 400 lb. capacity.
- SCS Indoor Advantage Gold Certified.

For more info, scan QR code or visit: moorecoinc.com/kidssoftseating

## Morris Kids Soft Seating

Kids Single Bench 7000B 15.5"H × 19.5"W × 24.5"D

Kids Single Table 7000T 12.8"H × 19.5"W × 24.5"D

Kids Chair - Armless  $_{7000C}$   $_{29\text{"H}} \times 19.5\text{"W} \times 24.5\text{"D}$ 

Kids Chair - Right Arm 7000CRH 29"H × 22.9"W × 24.5"D

Kids Chair - Left Arm 7000CLH 29"H × 22.9"W × 24.5"D

Kids Chair - Both Arms 7000CLR 29"H × 26.3"W × 24.5"D

Kids Loveseat - Armless  $_{7500C}$   $_{29\text{"H} \times 39\text{"W} \times 24.5\text{"D}}$ 

Kids Loveseat - Right Arm  $^{7500\text{CRH}}$   $^{29\text{"H}} \times 42.4\text{"W} \times 24.5\text{"D}$ 

Kids Loveseat - Left Arm 7500CLH 29"H × 42.4"W × 24.5"

Kids Loveseat - Both Arms 7500CLR 29"H × 45.8"W × 24.5"D

Fender by MooreCo Table

11RST

18"H × 28"W × 28"D

Kids Shapes Table 915T 16"H × 18"W × 20"D

Quad Bench 1300S 18"H × 41.5"W × 32"D

Quad Table 1300T 18"H × 41.5"W × 32"D

Shapes Bench 900S 18"H × 29"W × 28.5"D

Shapes Table
900T
18"H × 29"W × 28.5"D