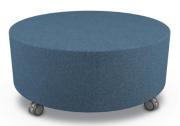

### Morris Shape & Pod Soft Seating

- Soft seating creates a welcoming and comfortable environment by establishing islands of quiet and calm where creativity, collaboration, and socialization can flow naturally.
- Adding flexible seating to your spaces increases a user's sensory experience, shown to improve calmness, focus, and reduce tension. By creating space where humans of all ages can relax, you foster positive attitudes and encourage learning.
- Modular soft seating pieces are designed to work together to create limitless configurations, from circular, straight, to serpentine arrangements that fit any space or architectural detail.
- Top stitched sewing details in upholstery. Textiles available through graded-in fabric program, or COM by approval. Includes aluminum legs.
- Available with optional integrated electrical USB and 110v
  outlets.
- Manufactured in the USA from commercial grade <sup>3</sup>/<sub>4</sub>" plywood and hardwoods.
- Table top models feature 1" MDF core with a variety of HPL laminate and edge band options.
- Twelve year limited warranty on seating and five years for table versions.
- Prop 65 and CAL 117-2013 compliant. 400 lb. capacity.
- SCS Indoor Advantage Gold Certified.

For more info, scan QR code or visit: moorecoinc.com/shapespods

# Morris Shape & Pod Soft Seating

Chevron Bench
1100S
18"H×30"W×24"D

Chevron Table

1100T

18"H × 30"W × 24"D

Cloud 9 Bench 1200S 18"H × 48"W × 33.5"D

Cloud 9 Table 1200T 18"H × 48"W × 33.5"D

Fender by MooreCo Bench 11RS 18"H × 28"W × 28"D