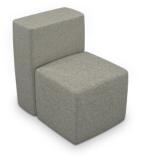

#### Elevate Steps Soft Seating

- Soft seating creates a welcoming and comfortable environment by establishing islands of quiet and calm where creativity, collaboration, and socialization can flow naturally.
- Adding flexible seating to your spaces increases a user's sensory experience, shown to improve calmness, focus, and reduce tension. By creating space where humans of all ages can relax, you foster positive attitudes and encourage learning.
- Tiered Elevate Soft Seating pieces coordinate to configure in multiple arrangements. Ganging devices included.
- Two-tier seating pieces have step rises of 17-¾" and 17" bottom to top. Three-tier seating pieces have step rises of 10-¼", 16", and 8-½" bottom to top.
- Top stitched sewing details in upholstery. Textiles available through graded-in fabric program, or COM by approval. Includes nylon glides.
- Manufactured in the USA from commercial grade ¾" plywood and hardwoods.
- Twelve year limited warranty on seating. Prop 65 and CAL 117-2013 compliant. 400 lb. capacity.
- SCS Indoor Advantage Gold Certified.

## Elevate Steps Soft Seating

2-Tier Straight Seat TS1001 35"H×37"W×41"D

2-Tier Outside 45° Wedge TS1011 35"H × 43"W × 41"D

2-Tier Outside Corner

TS1008

35"H × 41"W × 41"D

2-Tier Outside Wedge
TS1003
35"H × 47"W × 41"D