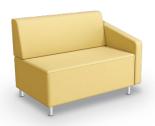

Loveseat - Armless

LYLVSNNA

32"H × 52"W × 29"D

Loveseat - Left Arm

LYLVSLNA

32"H × 59.5"W × 29"D

Loveseat - Right Arm LYLVSRNA 32"H × 59.5"W × 29"D

Loveseat - Both Arms