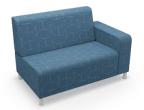

# Morris Soft Seating (Straight)

- Soft seating creates a welcoming and comfortable environment by establishing islands of quiet and calm where creativity, collaboration, and socialization can flow naturally
- Adding flexible seating to your spaces increases a user's sensory experience, shown to improve calmness, focus, and reduce tension. By creating space where humans of all ages can relax, you foster positive attitudes and encourage learning.
- Modular soft seating pieces are designed to work together to create limitless configurations, from circular, straight, to serpentine arrangements that fit any space or architectural detail.
- Top stitched sewing details in upholstery. Textiles available through graded-in fabric program, or COM by approval. Includes aluminum legs.
- Available with optional integrated electrical USB and 110v
  outlets.
- Manufactured in the USA from commercial grade ¾" plywood and hardwoods. Seats are 18-½"H on all units.
- Table top models feature 1" MDF core with a variety of HPL laminate and edge band options.
- Twelve year limited warranty on seating and five years for table versions.
- Prop 65 and CAL 117-2013 compliant. 400 lb. capacity.
- SCS Indoor Advantage Gold Certified.

Mobility Chair - Both Arms

1000CLRM

34.5"H × 22.5"W × 29.5"D

Double Bench 2000B 18.5"H × 45"W × 29.5"D

Double Table 2000T 16"H × 45"W × 29.5"D

Loveseat - Armless 2000C 34.5"H × 45"W × 29.5"

Loveseat - Right Arm 2000CRH 34.5"H × 49"W × 29.5"D

Loveseat - Left Arm 2000CLH 34.5"H × 49"W × 29.5"D

Loveseat - Both Arms 2000CLR 34.5"H × 53"W × 29.5"D

Triple Bench 2500B 18.5"H × 68.5"W × 29.5"D

Sofa - Armless 2500C 34.5"H × 68.5"W × 29.5"D

Sofa - Right Arm 2500CRH 34.5"H × 72.5"W × 29.5"D