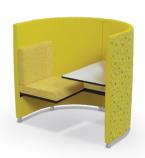

## Orbit® Media Space Soft Seating

- Create a communication and collaboration space that
  is cozy, comfortable, and fosters the open flow of ideas,
  thoughts, and information. Orbit® Media Space Soft Seating
  provides configurable and flexible conference space, with
  soft fabrics, optional back shelves for additional seating,
  and higher backs that promote quiet and privacy.
- Adding flexible seating to your spaces increases a user's sensory experience, shown to improve calmness, focus, and reduce tension. By creating space where humans of all ages can relax, you foster positive attitudes and encourage learning
- Top stitched sewing details in upholstery. Textiles available through graded-in fabric program, or COM by approval. Includes aluminum legs.
- Available with optional integrated electrical USB and 110v outlets.
- Manufactured in the USA from commercial grade ¾" plywood and hardwoods. Seats are 18-½"H on all units.
- Table top models feature 1" MDF core with a variety of HPL laminate and edge band options.
- Twelve year limited warranty on seating and five years for table versions.
- Prop 65 and CAL 117-2013 compliant. 400 lb. capacity.
- SCS Indoor Advantage Gold Certified.

For more info, scan QR code or visit: moorecoinc.com/orbit