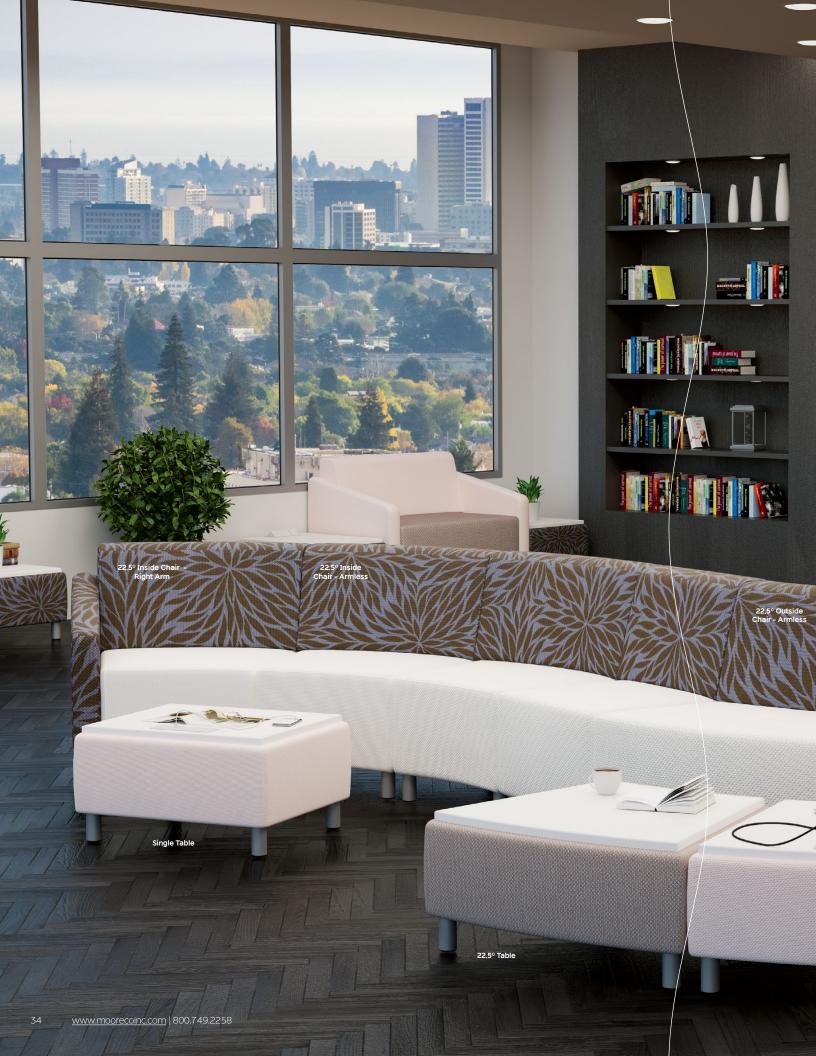

## Luly<sup>™</sup> Soft Seating

- Comfort and user experience come first with Luly™ soft seating, blending mid-century design and modern day needs
- The Luly soft seating family takes on a higher-ed, residential feel, exuding hints of mid-century design blended with modern day needs. Sweeping bold rounded corners and generously stuffed cushions rest on minimal, tapered leg frames. Thoughtful elements such as the 1960's "squircle" shape are included. This arched square geometry is repeated across this product line, in tabletops, risers, and stand-off knobs.
- Comfort and user experience come first within this soft seating line. The ergonomically designed seating features plush cushions, power integration, and ADA flexibility.
   The furniture is raised off the floor for ease of cleaning underneath. A minimalist approach is closely regarded by asking these three questions: Is it comfortable? Is it necessary? Is it appealing?
- Get creative with your space! Straight and curved sections
  can be combined to accommodate any space configuration.
  Curved shapes have been proven to calm the brain,
  foster positive emotions, and promote social interaction.
  Complete the scene with accent tables and accessories.
  All pieces can be curated together and are designed to live
  in harmony. The Luly family is cozy, durable, versatile, and
  organized.
- SCS Indoor Advantage Gold Certified.

For more info, scan QR code or visit: moorecoinc.com/luly