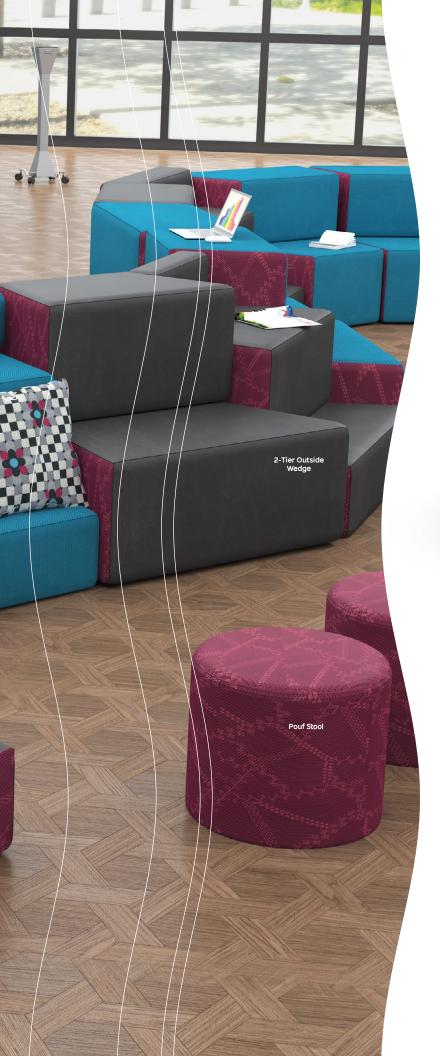

#### Elevate Steps Soft Seating

- Soft seating creates a welcoming and comfortable environment by establishing islands of quiet and calm where creativity, collaboration, and socialization can flow naturally.
- Adding flexible seating to your spaces increases a user's sensory experience, shown to improve calmness, focus, and reduce tension. By creating space where humans of all ages can relax, you foster positive attitudes and encourage learning.
- Tiered Elevate Soft Seating pieces coordinate to configure in multiple arrangements. Ganging devices included.
- Two-tier seating pieces have step rises of 17-¾" and 17" bottom to top. Three-tier seating pieces have step rises of 10-¼", 16", and 8-½" bottom to top.
- Top stitched sewing details in upholstery. Textiles available through graded-in fabric program, or COM by approval. Includes nylon glides.
- Manufactured in the USA from commercial grade ¾" plywood and hardwoods.
- Twelve year limited warranty on seating. Prop 65 and CAL 117-2013 compliant. 400 lb. capacity.
- SCS Indoor Advantage Gold Certified.

For more info, scan QR code or visit: moorecoinc.com/elevate

## Elevate Steps Soft Seating

2-Tier Straight Seat TS1001 35"H×37"W×41"D

2-Tier Outside 45° Wedge TS1011 35"H × 43"W × 41"D

2-Tier Outside Corner

TS1008

35"H × 41"W × 41"D

2-Tier Outside Wedge
TS1003
35"H × 47"W × 41"D

2-Tier Inside Wedge TS1005 35"H × 47"W × 41"D