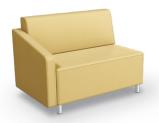

# Luly<sup>™</sup> Soft Seating

Chair - Armless

LYLNGNNA

32"H × 26"W × 29"D

Chair - Left Arm
LYLNGLNA
32"H × 33.5"W × 29"D

Chair - Right Arm
LYLNGRNA
32"H × 33.5"W × 29"D

Chair - Both Arms
LYLNGBNA
32"H × 41"W × 29"D