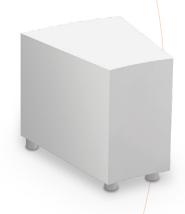

## Orbit® Media Space Soft Seating

Orbit Low Back Chair 1821 + Casters

3000CHBT-18-21C 24"H × 21"W × 21"D

Orbit Low Back Chair 1821 + Glides

3000CHBT-18-21G 24"H × 21"W × 21"D

Orbit Low Back Chair 1821 + Tablet Arm (Casters)

3000CHBT-18-21C-TA 28.5"H × 21"W × 21"D

Orbit Low Back Chair 1821 + Tablet Arm (Glides)

PN 3000CHBT-18-21G-TA 28.5"H × 21"W × 21"D

Orbit Low Back Chair 1825 + Casters

PN 3000CHBT-18-25C 24"H × 25"W × 25"D

Orbit Low Back Chair 1825 + Glides

PN 3000CHBT-18-25G 24"H × 25"W × 25"D

Orbit Low Back Chair 1825 + Tablet Arm (Casters)

PN 3000CHBT-18-25C-TA 28.5"H × 25"W × 25"D

Orbit Low Back Chair 1825 + Tablet Arm (Glides)

PN 3000CHBT-18-25G-TA 28.5"H × 25"W × 25"D

Orbit Kids Low Back Chair 1521(Glides)

PN 3000CHBT-15-21G 21"H × 21"W × 21"D

40

Orbit Chair 1000CHBT 42.5"H × 22.5"W > 29.5"D

Orbit Loveseat
2000CHBT
42.5"H × 45"W × 29.5"D