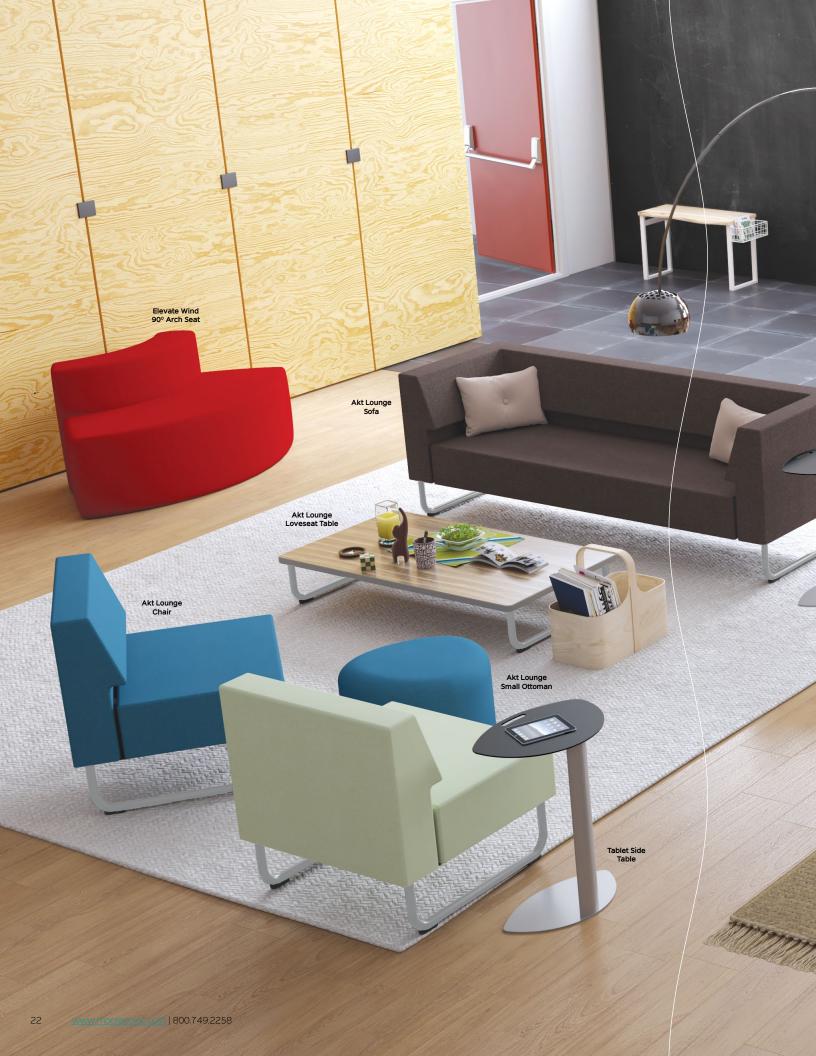

## Akt Lounge Soft Seating

- Designed to be inviting, comfortable, and easy to clean, Akt lounge seating is the perfect addition to your common and public spaces. Cozy pieces are perfect for individual work and relaxation, private collaboration, or team activities.
- Ideally suited for secondary learners, higher education students, and employees in the workforce, Akt lets you outfit a multitude of spaces to establish privacy, study spaces, and relaxation.
- Akt soft seating is designed to facilitate easy and thorough cleaning by minimizing the spaces where debris can collect.
   The taller legs allow most vacuums to fit beneath, and each piece features gaps between the back and seat to allow crumbs and dirt to fall to the ground where it can be easily vacuumed.
- Seating also features spacers between the seat and arms for easy access and easy cleaning. The spacers are available in colors to match the other members of the Akt family.
- Multiple seating shapes and sizes to create a cohesive and flexible environment. Choose from black or platinum sled base, or platinum 4-leg base to coordinate with other members of the Akt family.
- Top stitched sewing details in upholstery. Textiles available through graded-in fabric program, or COM by approval. Includes powder-coated steel legs.
- Available with optional integrated electrical USB and 110v outlets.
- Manufactured in the USA from commercial grade ¾" plywood and hardwoods. Seats are 18"H on all units.
- Twelve year limited warranty on seating. Prop 65 and CAL 117-2013 compliant. 400 lb. capacity.
- SCS Indoor Advantage Gold Certified.

For more info, scan QR code or visit: moorecoinc.com/akt

# Akt Lounge Soft Seating

Akt Lounge Single Bench

AK-BN-292918 17"H × 29.5"W × 29.5"D

Akt Lounge Loveseat Bench

AK-BN-295418 17"H × 54"W × 29.5"D

Akt Lounge Sofa Bench

AK-BN-297818 17"H × 78"W × 29.5"D

Akt Lounge Chair - Armless

AK-AL-292918-XX 31"H × 29.5"W × 29.5"D

Akt Lounge Loveseat - Armless

AK-AL-295418-XX 31"H × 54"W × 29.5"D

Akt Lounge Sofa - Armless

AK-AL-297818-XX 31"H × 78"W × 29.5"D

Akt Lounge Chair - Both Arms

AK-LO-293818-XX 31"H × 39"W × 29.5"D

Akt Lounge Loveseat - Both Arms

AK-LO-296618-XX 31"H × 66"W × 29.5"D

Akt Lounge Sofa - Both Arms

AK-LO-298718-XX 31"H × 87"W × 29.5"D

Akt Lounge Corner Chair AK-CO-292918-X 31"H × 29.5"W ×

Akt Lounge High Back Chair AK-HB-293718-XX 57"H × 37"W × 29.5"D

Akt Lounge High Back Loveseat AK-HB-295918-XX 57"H × 59"W × 29.5"D

Akt Lounge Small Ottoman AK-OT-313118 18"H × 31"W × 81"

Akt Lounge Large Ottoman

Platinum sled base

4-Leg base

800.749.2258 | www.moorecoinc.com/

Spacers between the seat cushion and arms and back allow dirt and debris to fall to the ground, where it can be easily swept or vacuumed. Spacers available in multiple colors.