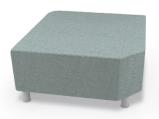

# Morris Soft Seating (Straight)

Single Bench 1000B 18.5"H × 22.5"W × 29.5"D

Single Table 1000T 16"H × 22.5"W × 29.5"D

Chair - Armless 1000C 34.5"H × 22.5"W × 29.5"D

Chair - Right Arm 1000CRH 34.5"H × 26.5"W × 29.5"D

Chair - Left Arm 1000CLH 34.5"H × 26.5"W × 29.5"D

Chair - Both Arms 1000CLR 34.5"H × 30.5"W × 29.5"D

Mobility Chair - Armless  $^{1000\text{CM}}$   $^{34.5\text{"H}} \times 22.5\text{"W} \times 29.5\text{"D}$ 

Mobility Chair - Both Arms

1000CLRM

34.5"H × 22.5"W × 29.5"D

Double Bench 2000B 18.5"H × 45"W × 29.5"D

Double Table 2000T 16"H × 45"W × 29.5"D

Loveseat - Armless 2000C 34.5"H × 45"W × 29.5"

Loveseat - Right Arm 2000CRH 34.5"H × 49"W × 29.5"D