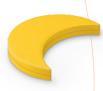

## Constellation

Sun Ottoman

FM1SUN1

18"H × 37.5"W × 37.5"D

Sun Floor Pad FM1SUN2 3"H × 37.5"W × 37.5"D

Moon Ottoman
FM1MON1
18"H × 20.3"W × 30"D

Moon Floor Pad FM1MON2 3"H × 20.3"W × 30"D

Star Ottoman FM1STR1 18"H × 27"W × 27"D