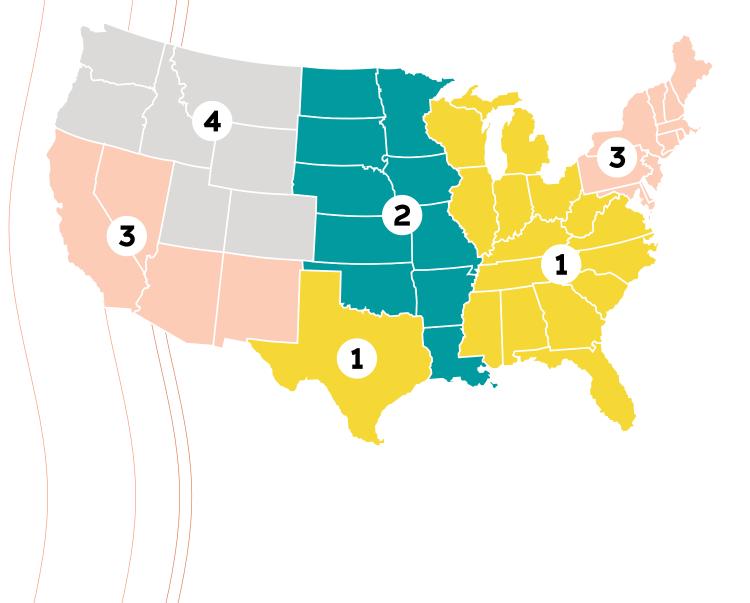

## Zoned Freight Pricing Matrix

| Zone | Orders less than \$1000 | Orders \$1001 – \$42,000 | Orders greater than \$42,000 (truckload) |
|------|-------------------------|--------------------------|------------------------------------------|
| 1    | \$250.00                | 11% (\$250.00 min.)      | 6%                                       |
| 2    | \$365.00                | 14% (\$365.00 min.)      | 8%                                       |
| 3    | \$550.00                | 21% (\$550.00 min.)      | 14%                                      |
| 4    | \$625.00                | 22% (\$625.00 min.)      | 15%                                      |

Effective 01-01-2024