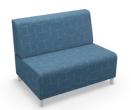

# Morris Soft Seating (Straight)

- Soft seating creates a welcoming and comfortable environment by establishing islands of quiet and calm where creativity, collaboration, and socialization can flow naturally
- Adding flexible seating to your spaces increases a user's sensory experience, shown to improve calmness, focus, and reduce tension. By creating space where humans of all ages can relax, you foster positive attitudes and encourage learning.
- Modular soft seating pieces are designed to work together to create limitless configurations, from circular, straight, to serpentine arrangements that fit any space or architectural detail.
- Top stitched sewing details in upholstery. Textiles available through graded-in fabric program, or COM by approval. Includes aluminum legs.
- Available with optional integrated electrical USB and 110v
  outlets.
- Manufactured in the USA from commercial grade ¾" plywood and hardwoods. Seats are 18-½"H on all units.
- Table top models feature 1" MDF core with a variety of HPL laminate and edge band options.
- Twelve year limited warranty on seating and five years for table versions.
- Prop 65 and CAL 117-2013 compliant. 400 lb. capacity.
- SCS Indoor Advantage Gold Certified.

# Morris Soft Seating (Straight)

Single Bench 1000B 18.5"H × 22.5"W × 29.5"D

Single Table 1000T 16"H × 22.5"W × 29.5"D

Chair - Armless 1000C 34.5"H × 22.5"W × 29.5"D

Chair - Right Arm 1000CRH 34.5"H × 26.5"W × 29.5"D

Chair - Left Arm 1000CLH 34.5"H × 26.5"W × 29.5"D

Chair - Both Arms 1000CLR 34.5"H × 30.5"W × 29.5"D

Mobility Chair - Armless  $^{1000\text{CM}}$   $^{34.5\text{"H}} \times 22.5\text{"W} \times 29.5\text{"D}$ 

Mobility Chair - Both Arms

1000CLRM

34.5"H × 22.5"W × 29.5"D

Double Bench 2000B 18.5"H × 45"W × 29.5"D

Double Table 2000T 16"H × 45"W × 29.5"D

Loveseat - Armless 2000C 34.5"H × 45"W × 29.5"

Loveseat - Right Arm 2000CRH 34.5"H × 49"W × 29.5"D

Loveseat - Left Arm 2000CLH 34.5"H × 49"W × 29.5"D

Loveseat - Both Arms 2000CLR 34.5"H × 53"W × 29.5"D

Triple Bench 2500B 18.5"H × 68.5"W × 29.5"D

Sofa - Armless 2500C 34.5"H × 68.5"W × 29.5"D

Sofa - Right Arm 2500CRH 34.5"H × 72.5"W × 29.5"D

Sofa - Left Arm 2500CLH 34.5"H × 72.5"W × 29.5"D

Sofa - Both Arms 2500CLR  $34.5"H \times 76.5"W \times 29.5"D$ 

Round Corner Bench 5000SB 16"H × 49"W × 36"D

Square Corner Bench 6000RB 16"H × 49"W × 34"D