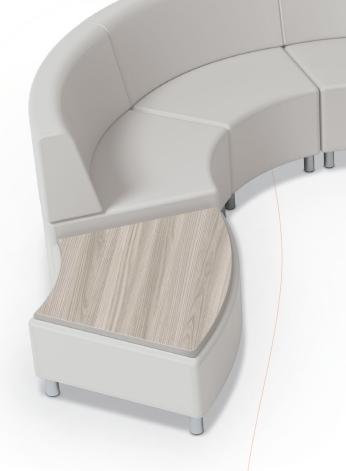

# Morris Soft Seating (Curved)

- Soft seating creates a welcoming and comfortable environment by establishing islands of quiet and calm where creativity, collaboration, and socialization can flow naturally.
- Adding flexible seating to your spaces increases a user's sensory experience, shown to improve calmness, focus, and reduce tension. By creating space where humans of all ages can relax, you foster positive attitudes and encourage learning.
- Modular soft seating pieces are designed to work together to create limitless configurations, from circular, straight, to serpentine arrangements that fit any space or architectural detail.
- Top stitched sewing details in upholstery. Textiles available through graded-in fabric program, or COM by approval. Includes aluminum legs.
- Available with optional integrated electrical USB and 110v
  outlots
- Manufactured in the USA from commercial grade ¾" plywood and hardwoods. Seats are 18-½"H on all units.
- Table top models feature 1" MDF core with a variety of HPL laminate and edge band options.
- Twelve year limited warranty on seating and five years for table versions.
- Prop 65 and CAL 117-2013 compliant. 400 lb. capacity.
- SCS Indoor Advantage Gold Certified.

For more info, scan QR code or visit: moorecoinc.com/modularsoftseating

# Morris Soft Seating (Curved)

22.5° Bench 3000B 18.5"H × 33"W × 29.5"D

22.5° Table 3000T 16"H × 33"W × 29.5"D

22.5° Inside Chair -Armless 3000CIB • 34.5"H × 33"W × 29.5"D

22.5° Inside Chair -Right Arm

3000CIBRH • 34.5"H × 37"W × 29.5"D