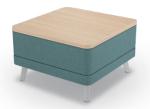

Single Ottoman

LYOTSNNA

18"H × 26"W × 29"D

Single Table

LYCSTNNA

18"H × 29"W × 29"D

Occasional Table - SM LYQTB1515Q 18"H × 15.5"W × 15.5"D

Occasional Table - MD LYOTB2323Q  $18\text{"H} \times 23\text{"W} \times 23\text{"D}$ 