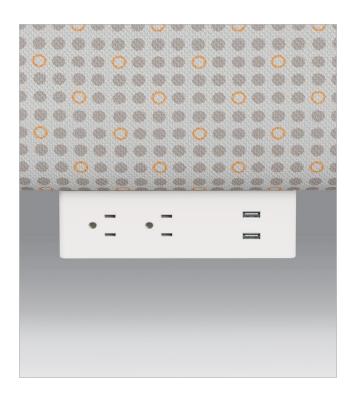

### Upcharges & Add-Ons

| Upcharge Option:            | Product Line:                 |  |
|-----------------------------|-------------------------------|--|
| Two fabrics                 |                               |  |
| Ganging device              |                               |  |
| Back shelf                  | Lounge seating with a back    |  |
| Mobility package            | Lounge seating with a back    |  |
| Tablet arm                  | Lounge seating without arms   |  |
| Tablet arm                  | Lounge seating with arms      |  |
| Face-Up Electrical          |                               |  |
| Under Seat Electrical       | Under modular seats with legs |  |
| Pop-Up Flat Face Electrical |                               |  |
| Pop-Up Grommet Electrical   | Table tops only               |  |
| MoorePower® Tower           |                               |  |
| Tablet Side Table           |                               |  |

**Electrical Options** – Electrical options are warranted for one (1) year from date of shipment for manufacturer's defects.