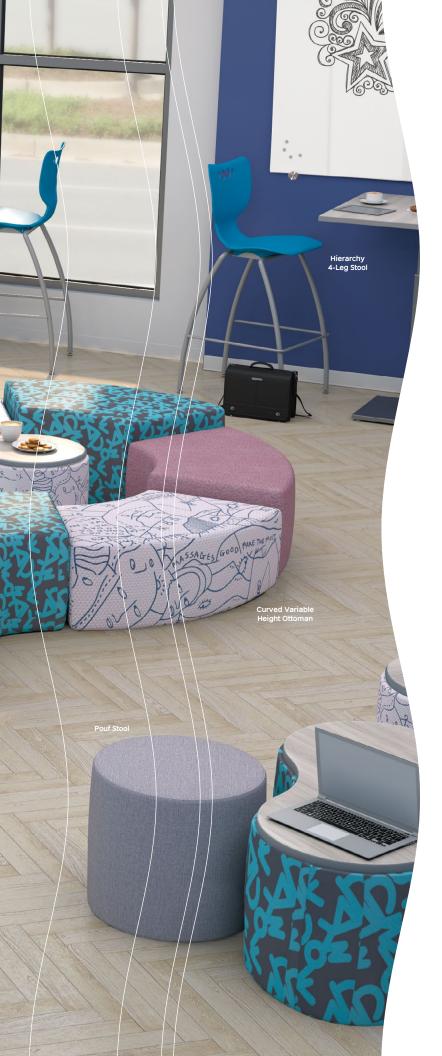

### Morris Shape & Pod Soft Seating

- Soft seating creates a welcoming and comfortable environment by establishing islands of quiet and calm where creativity, collaboration, and socialization can flow naturally.
- Adding flexible seating to your spaces increases a user's sensory experience, shown to improve calmness, focus, and reduce tension. By creating space where humans of all ages can relax, you foster positive attitudes and encourage learning.
- Modular soft seating pieces are designed to work together to create limitless configurations, from circular, straight, to serpentine arrangements that fit any space or architectural detail.
- Top stitched sewing details in upholstery. Textiles available through graded-in fabric program, or COM by approval. Includes aluminum legs.
- Available with optional integrated electrical USB and 110v
  outlets.
- Manufactured in the USA from commercial grade <sup>3</sup>/<sub>4</sub>" plywood and hardwoods.
- Table top models feature 1" MDF core with a variety of HPL laminate and edge band options.
- Twelve year limited warranty on seating and five years for table versions.
- Prop 65 and CAL 117-2013 compliant. 400 lb. capacity.
- SCS Indoor Advantage Gold Certified.

# Morris Shape & Pod Soft Seating

Chevron Bench
1100S
18"H×30"W×24"D

Chevron Table

1100T

18"H × 30"W × 24"D

Cloud 9 Bench 1200S 18"H × 48"W × 33.5"D

Cloud 9 Table 1200T 18"H × 48"W × 33.5"D

Fender by MooreCo Bench 11RS 18"H × 28"W × 28"D

## Morris Stools & Ottomans

Pouf Stool 970 • 18"H × 18"W × 18"D

Pouf Stool Table
970T • 18"H × 18"W × 18"D

Round Stool - Low 980L • 15"H × 18"W × 18"D

Round Stool - Medium 980M • 20"H × 18"W × 18"D

Round Stool - High 980H • 24"H × 18"W × 18"D