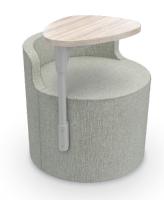

## Phoeby Indoor Soft Seating

- Discover our new line of forward-thinking, fully modular soft seating inspired by the remarkable adaptability of amphibians to effortlessly move between aquatic and terrestrial environments depending on their needs.
- Phoeby Indoor and Phoeby Outdoor work together to create a cohesive, transitional space that blurs the boundaries between indoor comfort and outdoor freedom. Dynamic, multifunctional working and learning spaces provide a calm, relaxing environment for spontaneous gatherings, prolific brainstorming, and heightened creativity.
- Ergonomically curved silhouettes promote inclusiveness, while linear sections convey a sense of structure and order, making Phoeby ideal for versatile, collaborative settings.
   The balanced aesthetic promotes relaxation, concentration, and productivity and enhances the overall ambiance of any transitional setting where ideas flourish and minds connect.
- Phoeby Indoor is available in our full suite of fabrics. Top stitched sewing details. Textiles available through our graded-in fabric program, or COM by approval.
- Includes aluminum legs; optional mobility package includes casters on front legs and integrated handle on the back for easy reconfigurability.
- Available with optional integrated electrical assemblies to stay powered and charged all day.
- Phoeby passes the UFAC-Fabric, Class-1 flammability and California 117 Section E requirements. Manufactured in the USA
- SCS Indoor Advantage Gold Certified.

# Phoeby Indoor Soft Seating

Chair - Armless

PBB0N1L

35"H × 22"W × 31"D

Chair - Left Arm

PBB0L1L

35"H × 30"W × 31"D

Chair - Right Arm