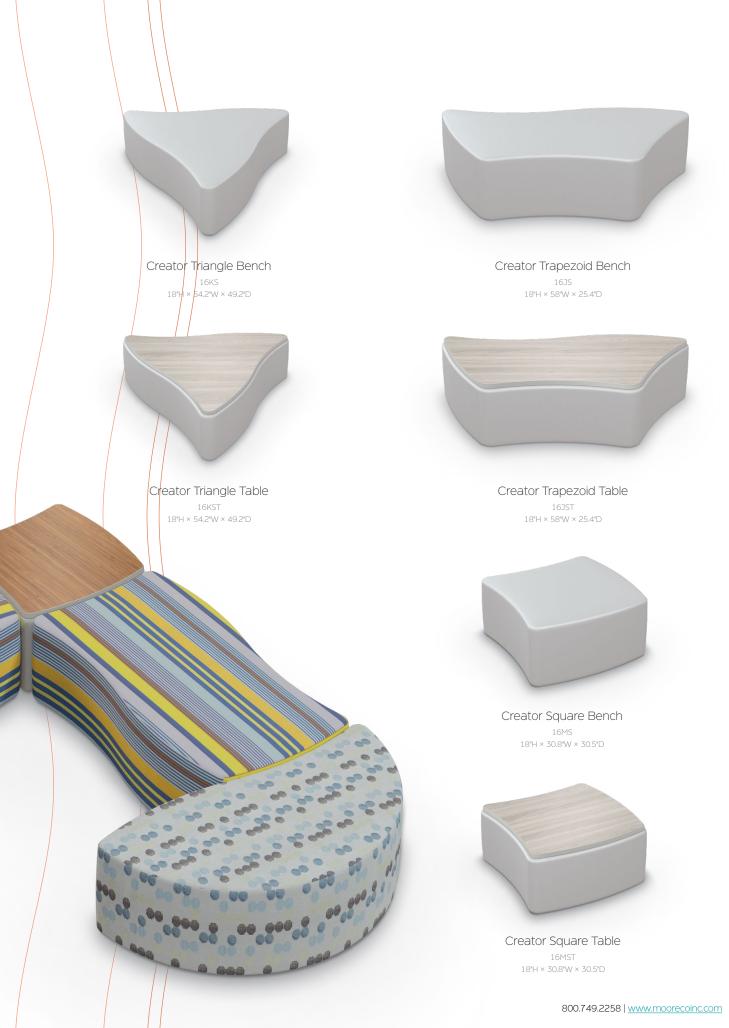

# Morris Shape & Pod Soft Seating

Chevron Bench
1100S
18"H×30"W×24"D

Chevron Table

1100T

18"H × 30"W × 24"D

Cloud 9 Bench 1200S 18"H × 48"W × 33.5"D

Cloud 9 Table 1200T 18"H × 48"W × 33.5"D

Fender by MooreCo Bench 11RS 18"H × 28"W × 28"D

Fender by MooreCo Table

11RST

18"H × 28"W × 28"D

Kids Shapes Table 915T 16"H × 18"W × 20"D

Quad Bench 1300S 18"H × 41.5"W × 32"D

Quad Table 1300T 18"H × 41.5"W × 32"D

Shapes Bench 900S 18"H × 29"W × 28.5"D

Shapes Table
900T
18"H × 29"W × 28.5"D