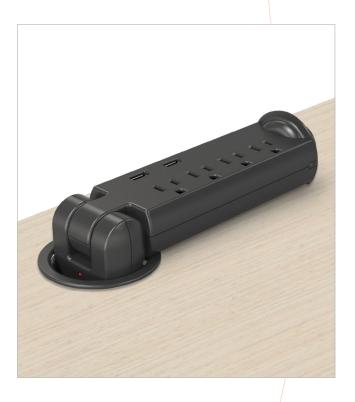

### Upcharges & Add-Ons

| Upcharge Option:            | Product Line:                 |  |
|-----------------------------|-------------------------------|--|
| Two fabrics                 |                               |  |
| Ganging device              |                               |  |
| Back shelf                  | Lounge seating with a back    |  |
| Mobility package            | Lounge seating with a back    |  |
| Tablet arm                  | Lounge seating without arms   |  |
| Tablet arm                  | Lounge seating with arms      |  |
| Face-Up Electrical          |                               |  |
| Under Seat Electrical       | Under modular seats with legs |  |
| Pop-Up Flat Face Electrical |                               |  |
| Pop-Up Grommet Electrical   | Table tops only               |  |
| MoorePower® Tower           |                               |  |
| Tablet Side Table           |                               |  |

**Electrical Options** – Electrical options are warranted for one (1) year from date of shipment for manufacturer's defects.