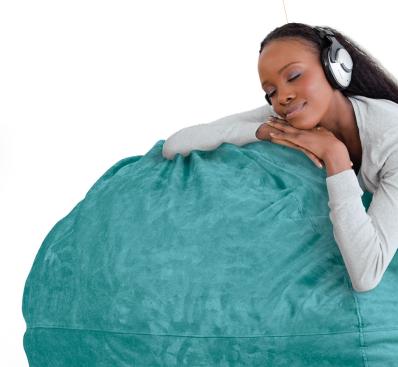

# Beanies by MooreCo

Indoor Lima Lounger (Small)

58581-VX-XXXX

26"H × 46"W × 34"D

Indoor Lima Lounger (Large)

58580-VX-XXXX

36"H × 64"W × 47"D

Indoor Lentil Round Lounger (Small)