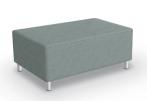

## Akt Lounge Soft Seating

- Designed to be inviting, comfortable, and easy to clean, Akt lounge seating is the perfect addition to your common and public spaces. Cozy pieces are perfect for individual work and relaxation, private collaboration, or team activities.
- Ideally suited for secondary learners, higher education students, and employees in the workforce, Akt lets you outfit a multitude of spaces to establish privacy, study spaces, and relaxation.
- Akt soft seating is designed to facilitate easy and thorough cleaning by minimizing the spaces where debris can collect.
   The taller legs allow most vacuums to fit beneath, and each piece features gaps between the back and seat to allow crumbs and dirt to fall to the ground where it can be easily vacuumed.
- Seating also features spacers between the seat and arms for easy access and easy cleaning. The spacers are available in colors to match the other members of the Akt family.
- Multiple seating shapes and sizes to create a cohesive and flexible environment. Choose from black or platinum sled base, or platinum 4-leg base to coordinate with other members of the Akt family.
- Top stitched sewing details in upholstery. Textiles available through graded-in fabric program, or COM by approval. Includes powder-coated steel legs.
- Available with optional integrated electrical USB and 110v outlets.
- Manufactured in the USA from commercial grade ¾" plywood and hardwoods. Seats are 18"H on all units.
- Twelve year limited warranty on seating. Prop 65 and CAL 117-2013 compliant. 400 lb. capacity.
- SCS Indoor Advantage Gold Certified.

For more info, scan QR code or visit: moorecoinc.com/akt