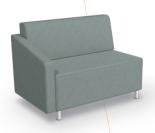

# Akt Lounge Soft Seating

Akt Lounge Single Bench

AK-BN-292918 17"H × 29.5"W × 29.5"D

Akt Lounge Loveseat Bench

AK-BN-295418 17"H × 54"W × 29.5"D

Akt Lounge Sofa Bench

AK-BN-297818 17"H × 78"W × 29.5"D

Akt Lounge Chair - Armless

AK-AL-292918-XX 31"H × 29.5"W × 29.5"D

Akt Lounge Loveseat - Armless

AK-AL-295418-XX 31"H × 54"W × 29.5"D

Akt Lounge Sofa - Armless

AK-AL-297818-XX 31"H × 78"W × 29.5"D

Akt Lounge Chair - Both Arms

AK-LO-293818-XX 31"H × 39"W × 29.5"D

Akt Lounge Loveseat - Both Arms

AK-LO-296618-XX 31"H × 66"W × 29.5"D

Akt Lounge Sofa - Both Arms

AK-LO-298718-XX 31"H × 87"W × 29.5"D

Akt Lounge Corner Chair AK-CO-292918-X 31"H × 29.5"W ×

Akt Lounge High Back Chair AK-HB-293718-XX 57"H × 37"W × 29.5"D

Akt Lounge High Back Loveseat AK-HB-295918-XX 57"H × 59"W × 29.5"D

Akt Lounge Small Ottoman AK-OT-313118 18"H × 31"W × 81"

Akt Lounge Large Ottoman

Platinum sled base

4-Leg base

800.749.2258 | www.moorecoinc.com/