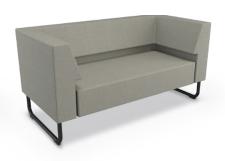

# Morris Soft Seating (Straight)

- Soft seating creates a welcoming and comfortable environment by establishing islands of quiet and calm where creativity, collaboration, and socialization can flow naturally
- Adding flexible seating to your spaces increases a user's sensory experience, shown to improve calmness, focus, and reduce tension. By creating space where humans of all ages can relax, you foster positive attitudes and encourage learning.
- Modular soft seating pieces are designed to work together to create limitless configurations, from circular, straight, to serpentine arrangements that fit any space or architectural detail.
- Top stitched sewing details in upholstery. Textiles available through graded-in fabric program, or COM by approval. Includes aluminum legs.
- Available with optional integrated electrical USB and 110v
  outlets.
- Manufactured in the USA from commercial grade ¾" plywood and hardwoods. Seats are 18-½"H on all units.
- Table top models feature 1" MDF core with a variety of HPL laminate and edge band options.
- Twelve year limited warranty on seating and five years for table versions.
- Prop 65 and CAL 117-2013 compliant. 400 lb. capacity.
- SCS Indoor Advantage Gold Certified.

# Morris Soft Seating (Straight)

Single Bench 1000B 18.5"H × 22.5"W × 29.5"D

Single Table 1000T 16"H × 22.5"W × 29.5"D

Chair - Armless 1000C 34.5"H × 22.5"W × 29.5"D

Chair - Right Arm 1000CRH 34.5"H × 26.5"W × 29.5"D

Chair - Left Arm 1000CLH 34.5"H × 26.5"W × 29.5"D

Chair - Both Arms 1000CLR 34.5"H × 30.5"W × 29.5"D

Mobility Chair - Armless  $^{1000\text{CM}}$   $^{34.5\text{"H}} \times 22.5\text{"W} \times 29.5\text{"D}$ 

Mobility Chair - Both Arms

1000CLRM

34.5"H × 22.5"W × 29.5"D

Double Bench 2000B 18.5"H × 45"W × 29.5"D

Double Table 2000T 16"H × 45"W × 29.5"D

Loveseat - Armless 2000C 34.5"H × 45"W × 29.5"

Loveseat - Right Arm 2000CRH 34.5"H × 49"W × 29.5"D

Loveseat - Left Arm 2000CLH 34.5"H × 49"W × 29.5"D

Loveseat - Both Arms 2000CLR 34.5"H × 53"W × 29.5"D

Triple Bench 2500B 18.5"H × 68.5"W × 29.5"D

Sofa - Armless 2500C 34.5"H × 68.5"W × 29.5"D

Sofa - Right Arm 2500CRH 34.5"H × 72.5"W × 29.5"D

Sofa - Left Arm 2500CLH 34.5"H × 72.5"W × 29.5"D

Sofa - Both Arms 2500CLR  $34.5"H \times 76.5"W \times 29.5"D$ 

Round Corner Bench 5000SB 16"H × 49"W × 36"D

Square Corner Bench 6000RB 16"H × 49"W × 34"D

Square Corner Table
5000SBT
16"H × 49"W × 36"D

Round Corner Table 6000RBT 16"H × 49"W × 34"D

Mid Back - Armless 2000BM 37.4"H × 47.1"W × 29.5"D

Mid Back - Arms 2000MB 37.4"H × 56.3"W × 29.5"D

Mid Back Armless + Shelf 2000BMS-29/36 37.4"H × 47.1"W × 41.8"D

Mid Back Arms + Shelf 2000MBS-29/36 37.4"H × 56.3"W × 41.8"D

High Back - Armless 2000BH 49.4"H × 47.1"W × 29.5"D

High Back - Arms 2000HB 49.4"H × 56.3"W × 29.5"D

High Back Armless + Shelf 2000BHS-29/36/42 49.4"H × 47.1"W × 41.8"D

High Back Arms + Shelf 2000HBS-29/36/42 49.4"H × 56.3"W × 41.8"D

Morris soft seating features

For more info, scan QR code or visit: moorecoinc.com/truplush-by-mooreco