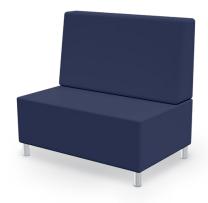

# Morris Soft Seating (Straight)

- Soft seating creates a welcoming and comfortable environment by establishing islands of quiet and calm where creativity, collaboration, and socialization can flow naturally
- Adding flexible seating to your spaces increases a user's sensory experience, shown to improve calmness, focus, and reduce tension. By creating space where humans of all ages can relax, you foster positive attitudes and encourage learning.
- Modular soft seating pieces are designed to work together to create limitless configurations, from circular, straight, to serpentine arrangements that fit any space or architectural detail.
- Top stitched sewing details in upholstery. Textiles available through graded-in fabric program, or COM by approval. Includes aluminum legs.
- Available with optional integrated electrical USB and 110v
  outlets.
- Manufactured in the USA from commercial grade ¾" plywood and hardwoods. Seats are 18-½"H on all units.
- Table top models feature 1" MDF core with a variety of HPL laminate and edge band options.
- Twelve year limited warranty on seating and five years for table versions.
- Prop 65 and CAL 117-2013 compliant. 400 lb. capacity.
- SCS Indoor Advantage Gold Certified.

# Morris Soft Seating (Straight)

Single Bench 1000B 18.5"H × 22.5"W × 29.5"D

Single Table 1000T 16"H × 22.5"W × 29.5"D

Chair - Armless 1000C 34.5"H × 22.5"W × 29.5"D

Chair - Right Arm 1000CRH 34.5"H × 26.5"W × 29.5"D