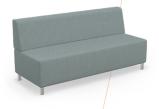

# Morris Soft Seating (Straight)

Single Bench 1000B 18.5"H × 22.5"W × 29.5"D

Single Table 1000T 16"H × 22.5"W × 29.5"D

Chair - Armless 1000C 34.5"H × 22.5"W × 29.5"D

Chair - Right Arm 1000CRH 34.5"H × 26.5"W × 29.5"D

Loveseat - Left Arm 2000CLH 34.5"H × 49"W × 29.5"D

Loveseat - Both Arms 2000CLR 34.5"H × 53"W × 29.5"D

Triple Bench 2500B 18.5"H × 68.5"W × 29.5"D

Sofa - Armless 2500C 34.5"H × 68.5"W × 29.5"D

Sofa - Right Arm 2500CRH 34.5"H × 72.5"W × 29.5"D

Sofa - Left Arm 2500CLH 34.5"H × 72.5"W × 29.5"D

Sofa - Both Arms 2500CLR  $34.5"H \times 76.5"W \times 29.5"D$ 

Round Corner Bench 5000SB 16"H × 49"W × 36"D

Square Corner Bench 6000RB 16"H × 49"W × 34"D