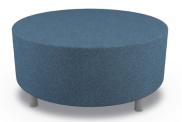

### Morris Shape & Pod Soft Seating

- Soft seating creates a welcoming and comfortable environment by establishing islands of quiet and calm where creativity, collaboration, and socialization can flow naturally.
- Adding flexible seating to your spaces increases a user's sensory experience, shown to improve calmness, focus, and reduce tension. By creating space where humans of all ages can relax, you foster positive attitudes and encourage learning.
- Modular soft seating pieces are designed to work together to create limitless configurations, from circular, straight, to serpentine arrangements that fit any space or architectural detail.
- Top stitched sewing details in upholstery. Textiles available through graded-in fabric program, or COM by approval. Includes aluminum legs.
- Available with optional integrated electrical USB and 110v
  outlets.
- Manufactured in the USA from commercial grade <sup>3</sup>/<sub>4</sub>" plywood and hardwoods.
- Table top models feature 1" MDF core with a variety of HPL laminate and edge band options.
- Twelve year limited warranty on seating and five years for table versions.
- Prop 65 and CAL 117-2013 compliant. 400 lb. capacity.
- SCS Indoor Advantage Gold Certified.

For more info, scan QR code or visit: moorecoinc.com/shapespods

# Morris Shape & Pod Soft Seating

Chevron Bench
1100S
18"H×30"W×24"D

Chevron Table

1100T

18"H × 30"W × 24"D

Cloud 9 Bench 1200S 18"H × 48"W × 33.5"D

Cloud 9 Table 1200T 18"H × 48"W × 33.5"D

Fender by MooreCo Bench 11RS 18"H × 28"W × 28"D