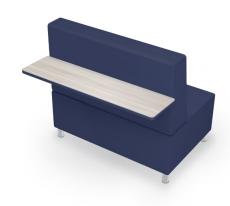

## Orbit® Media Space Soft Seating

- Create a communication and collaboration space that
  is cozy, comfortable, and fosters the open flow of ideas,
  thoughts, and information. Orbit® Media Space Soft Seating
  provides configurable and flexible conference space, with
  soft fabrics, optional back shelves for additional seating,
  and higher backs that promote quiet and privacy.
- Adding flexible seating to your spaces increases a user's sensory experience, shown to improve calmness, focus, and reduce tension. By creating space where humans of all ages can relax, you foster positive attitudes and encourage learning
- Top stitched sewing details in upholstery. Textiles available through graded-in fabric program, or COM by approval. Includes aluminum legs.
- Available with optional integrated electrical USB and 110v outlets.
- Manufactured in the USA from commercial grade ¾" plywood and hardwoods. Seats are 18-½"H on all units.
- Table top models feature 1" MDF core with a variety of HPL laminate and edge band options.
- Twelve year limited warranty on seating and five years for table versions.
- Prop 65 and CAL 117-2013 compliant. 400 lb. capacity.
- SCS Indoor Advantage Gold Certified.

## Orbit® Media Space Soft Seating

Orbit Low Back Chair 1821 + Casters

3000CHBT-18-21C 24"H × 21"W × 21"D

Orbit Low Back Chair 1821 + Glides

3000CHBT-18-21G 24"H × 21"W × 21"D

Orbit Low Back Chair 1821 + Tablet Arm (Casters)

Orbit 45° Wedge 4000CHBT 42.5"H × 52.5"W × 29.5"D

Orbit Chair + 29" Shelf 1000CHBTS 29 42.5"H × 22.5"W × 4118"D

Orbit Loveseat + 29" Shelf 2000CHBTS-29 42.5"H × 45"W × 41.8"D

Orbit 45° Wedge + 29" Shelf 4000CHBTS-29 42.5"H × 52.5"W × 43.5"D

Orbit Chair + 42" Shelf 1000CHBTS-42 42.5"H × 22.5"W \* 41.8"D

Orbit Loveseat + 42" Shelf 2000CHBTS-42 42.5"H × 45"W × 41.8"D

Orbit 45° Wedge + 42" Shelf 4000CHBTS-42 42.5"H × 52.5"W × 43.5"D

Morris soft seating features