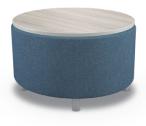

Single Ottoman

LYOTSNNA

18"H × 26"W × 29"D

Single Table

LYCSTNNA

18"H × 29"W × 29"D

Occasional Table - SM LYQTB1515Q 18"H × 15.5"W × 15.5"D

Occasional Table - MD LYOTB2323Q  $18\text{"H} \times 23\text{"W} \times 23\text{"D}$ 

Occasional Table - LG LYOTB3131Q 18"H × 31.5"W × 31.5"D

Tablet Table

LYWTB2214Q

26.5"H × 22"W × 14"D