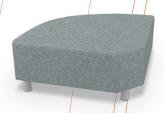

# Morris Soft Seating (Curved)

22.5° Bench 3000B 18.5"H × 33"W × 29.5"D

22.5° Table 3000T 16"H × 33"W × 29.5"D

22.5° Inside Chair -Armless 3000CIB • 34.5"H × 33"W × 29.5"D

22.5° Inside Chair -Right Arm

3000CIBRH • 34.5"H × 37"W × 29.5"D

22.5° Inside Chair -Left Arm

3000CIBLH • 34.5"H × 37"W × 29.5"D

22.5° Inside Chair -Both Arms

3000CIBLR • 34.5"H × 41 W × 29.5"D

22.5° Outside Chair -Armless

3000COB • 34.5"H × 33"W × 29.5"D

22.5° Outside Chair -Right Arm

3000COBRH • 34.5"H × 37"W × 29.5"D

22.5° Outside Chair -Left Arm

3000C0BLH • 34.5"H × 37"W × 29.5"D

22.5° Outside Chair -Both Arms

3000COBLR • 34.5"H × 41"W × 29.5"D

Orbit® soft seating features

For more info, scan QR code or visit: moorecoinc.com/truplush-by-mooreco