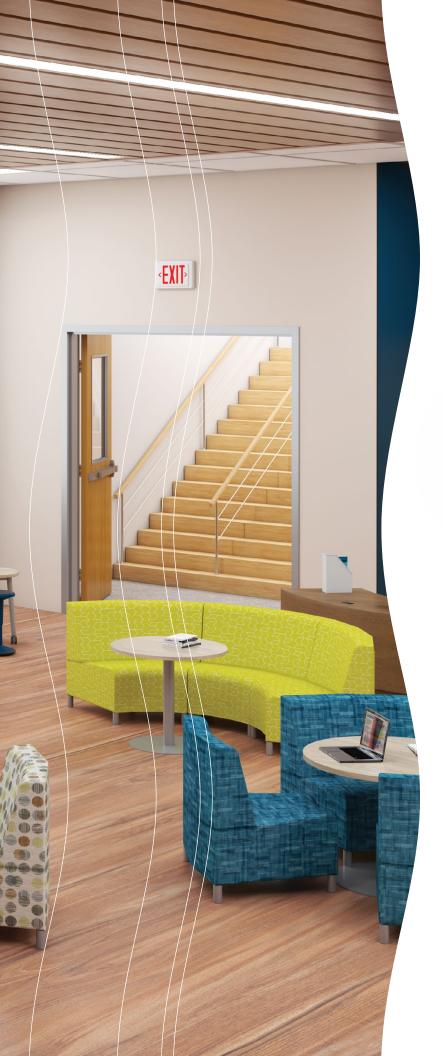

## Luly<sup>™</sup> Soft Seating

- Comfort and user experience come first with Luly™ soft seating, blending mid-century design and modern day needs
- The Luly soft seating family takes on a higher-ed, residential feel, exuding hints of mid-century design blended with modern day needs. Sweeping bold rounded corners and generously stuffed cushions rest on minimal, tapered leg frames. Thoughtful elements such as the 1960's "squircle" shape are included. This arched square geometry is repeated across this product line, in tabletops, risers, and stand-off knobs.
- Comfort and user experience come first within this soft seating line. The ergonomically designed seating features plush cushions, power integration, and ADA flexibility.
   The furniture is raised off the floor for ease of cleaning underneath. A minimalist approach is closely regarded by asking these three questions: Is it comfortable? Is it necessary? Is it appealing?
- Get creative with your space! Straight and curved sections
  can be combined to accommodate any space configuration.
  Curved shapes have been proven to calm the brain,
  foster positive emotions, and promote social interaction.
  Complete the scene with accent tables and accessories.
  All pieces can be curated together and are designed to live
  in harmony. The Luly family is cozy, durable, versatile, and
  organized.
- SCS Indoor Advantage Gold Certified.

For more info, scan QR code or visit: moorecoinc.com/luly