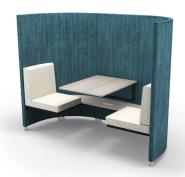

## Orbit® Media Space Soft Seating

- Create a communication and collaboration space that
  is cozy, comfortable, and fosters the open flow of ideas,
  thoughts, and information. Orbit® Media Space Soft Seating
  provides configurable and flexible conference space, with
  soft fabrics, optional back shelves for additional seating,
  and higher backs that promote quiet and privacy.
- Adding flexible seating to your spaces increases a user's sensory experience, shown to improve calmness, focus, and reduce tension. By creating space where humans of all ages can relax, you foster positive attitudes and encourage learning
- Top stitched sewing details in upholstery. Textiles available through graded-in fabric program, or COM by approval. Includes aluminum legs.
- Available with optional integrated electrical USB and 110v outlets.
- Manufactured in the USA from commercial grade ¾" plywood and hardwoods. Seats are 18-½"H on all units.
- Table top models feature 1" MDF core with a variety of HPL laminate and edge band options.
- Twelve year limited warranty on seating and five years for table versions.
- Prop 65 and CAL 117-2013 compliant. 400 lb. capacity.
- SCS Indoor Advantage Gold Certified.

For more info, scan QR code or visit: moorecoinc.com/orbit

## Orbit® Media Space Soft Seating

Orbit Low Back Chair 1821 + Casters

3000CHBT-18-21C 24"H × 21"W × 21"D

Orbit Low Back Chair 1821 + Glides

3000CHBT-18-21G 24"H × 21"W × 21"D

Orbit Low Back Chair 1821 + Tablet Arm (Casters)