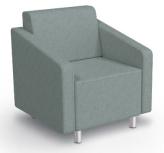

## Akt Lounge Soft Seating

- Designed to be inviting, comfortable, and easy to clean, Akt lounge seating is the perfect addition to your common and public spaces. Cozy pieces are perfect for individual work and relaxation, private collaboration, or team activities.
- Ideally suited for secondary learners, higher education students, and employees in the workforce, Akt lets you outfit a multitude of spaces to establish privacy, study spaces, and relaxation.
- Akt soft seating is designed to facilitate easy and thorough cleaning by minimizing the spaces where debris can collect.
   The taller legs allow most vacuums to fit beneath, and each piece features gaps between the back and seat to allow crumbs and dirt to fall to the ground where it can be easily vacuumed.
- Seating also features spacers between the seat and arms for easy access and easy cleaning. The spacers are available in colors to match the other members of the Akt family.
- Multiple seating shapes and sizes to create a cohesive and flexible environment. Choose from black or platinum sled base, or platinum 4-leg base to coordinate with other members of the Akt family.
- Top stitched sewing details in upholstery. Textiles available through graded-in fabric program, or COM by approval. Includes powder-coated steel legs.
- Available with optional integrated electrical USB and 110v outlets.
- Manufactured in the USA from commercial grade ¾" plywood and hardwoods. Seats are 18"H on all units.
- Twelve year limited warranty on seating. Prop 65 and CAL 117-2013 compliant. 400 lb. capacity.
- SCS Indoor Advantage Gold Certified.

For more info, scan QR code or visit: moorecoinc.com/akt