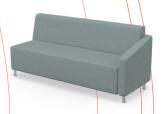

# Morris Soft Seating (Straight)

Single Bench 1000B 18.5"H × 22.5"W × 29.5"D

Single Table 1000T 16"H × 22.5"W × 29.5"D

Chair - Armless 1000C 34.5"H × 22.5"W × 29.5"D

Chair - Right Arm 1000CRH 34.5"H × 26.5"W × 29.5"D

Loveseat - Left Arm 2000CLH 34.5"H × 49"W × 29.5"D

Loveseat - Both Arms 2000CLR 34.5"H × 53"W × 29.5"D

Triple Bench 2500B 18.5"H × 68.5"W × 29.5"D

Sofa - Armless 2500C 34.5"H × 68.5"W × 29.5"D

Sofa - Right Arm 2500CRH 34.5"H × 72.5"W × 29.5"D

Sofa - Left Arm 2500CLH 34.5"H × 72.5"W × 29.5"D

Sofa - Both Arms 2500CLR  $34.5"H \times 76.5"W \times 29.5"D$ 

Round Corner Bench 5000SB 16"H × 49"W × 36"D

Square Corner Bench 6000RB 16"H × 49"W × 34"D