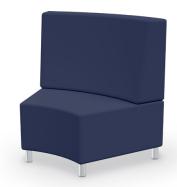

## Orbit® Media Space Soft Seating

- Create a communication and collaboration space that
  is cozy, comfortable, and fosters the open flow of ideas,
  thoughts, and information. Orbit® Media Space Soft Seating
  provides configurable and flexible conference space, with
  soft fabrics, optional back shelves for additional seating,
  and higher backs that promote quiet and privacy.
- Adding flexible seating to your spaces increases a user's sensory experience, shown to improve calmness, focus, and reduce tension. By creating space where humans of all ages can relax, you foster positive attitudes and encourage learning
- Top stitched sewing details in upholstery. Textiles available through graded-in fabric program, or COM by approval. Includes aluminum legs.
- Available with optional integrated electrical USB and 110v outlets.
- Manufactured in the USA from commercial grade ¾" plywood and hardwoods. Seats are 18-½"H on all units.
- Table top models feature 1" MDF core with a variety of HPL laminate and edge band options.
- Twelve year limited warranty on seating and five years for table versions.
- Prop 65 and CAL 117-2013 compliant. 400 lb. capacity.
- SCS Indoor Advantage Gold Certified.

## Orbit® Media Space Soft Seating

Orbit Low Back Chair 1821 + Casters

3000CHBT-18-21C 24"H × 21"W × 21"D

Orbit Low Back Chair 1821 + Glides

3000CHBT-18-21G 24"H × 21"W × 21"D

Orbit Low Back Chair 1821 + Tablet Arm (Casters)