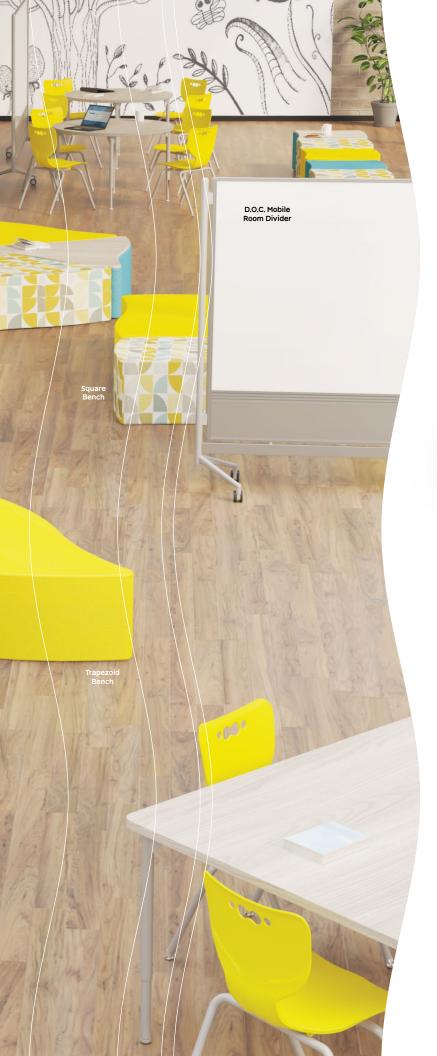

## All Foam Soft Seating

- This imaginative, inventive, and tranquil collection of sturdy foam floor pads and ottomans is designed to help young students discover different learning positions and reach their potential.
- Foam seating encourages choice and fosters autonomy so students can become agents in their learning.
- Tie shapes to curricular objectives, inspire creative collaboration, elevate story time with imaginative props, associate shapes with calming mindfulness exercises, and organize small breakout groups according to shape.
- Floor cushions (3"H) can be used as seats, back rests, or even work surfaces. Ottomans (18"H) can create tiered seating and offer different classroom perspectives and vantage points.
- Early learners inherently learn through movement, acquiring knowledge through experiential activities and imaginative play. The simplest way to invite this type of learning is by incorporating flexible seating into your classroom
- Soft foam seating is not only comfortable, but it also
  promotes inclusivity, accommodates the diverse needs of
  students, and adapts to a variety of teaching methods and
  learning styles. Create a welcoming atmosphere, improve
  the emotional well-being of students, and increase focus,
  productivity, and positivity with All-Foam Soft Seating.
- Changing seats and adjusting positions periodically results in positive physical effects. Kneeling encourages stability and engages core muscles. Sitting in a cross-legged position promotes spinal alignment and flexibility. By lying on their stomachs, students sharpen fine motor skills by stabilizing their bodies with their arms. This position also helps anxious kids relax and calm down, allowing them to engage with the learning activity. Have students move the seat pads to create their own environment, learn about their bodies, and promote autonomy.
- Floor pads and ottomans are made of high-density foam with a zipper cover. Ottomans have a non-skid bottom.
   Available in a wide range of colorful QuickShip fabrics for guaranteed fast delivery. Products come fully assembled and ready to use.
- SCS Indoor Advantage Gold Certified.

For more info, scan QR code or visit: moorecoinc.com/allfoam