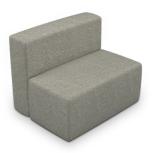

#### Elevate Steps Soft Seating

- Soft seating creates a welcoming and comfortable environment by establishing islands of quiet and calm where creativity, collaboration, and socialization can flow naturally.
- Adding flexible seating to your spaces increases a user's sensory experience, shown to improve calmness, focus, and reduce tension. By creating space where humans of all ages can relax, you foster positive attitudes and encourage learning.
- Tiered Elevate Soft Seating pieces coordinate to configure in multiple arrangements. Ganging devices included.
- Two-tier seating pieces have step rises of 17-¾" and 17" bottom to top. Three-tier seating pieces have step rises of 10-¼", 16", and 8-½" bottom to top.
- Top stitched sewing details in upholstery. Textiles available through graded-in fabric program, or COM by approval. Includes nylon glides.
- Manufactured in the USA from commercial grade ¾" plywood and hardwoods.
- Twelve year limited warranty on seating. Prop 65 and CAL 117-2013 compliant. 400 lb. capacity.
- SCS Indoor Advantage Gold Certified.

## Elevate Steps Soft Seating

2-Tier Straight Seat TS1001 35"H×37"W×41"D

2-Tier Outside 45° Wedge TS1011 35"H × 43"W × 41"D

2-Tier Outside Corner

TS1008

35"H × 41"W × 41"D

2-Tier Outside Wedge
TS1003
35"H × 47"W × 41"D