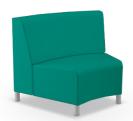

# Morris Soft Seating (Straight)

- Soft seating creates a welcoming and comfortable environment by establishing islands of quiet and calm where creativity, collaboration, and socialization can flow naturally
- Adding flexible seating to your spaces increases a user's sensory experience, shown to improve calmness, focus, and reduce tension. By creating space where humans of all ages can relax, you foster positive attitudes and encourage learning.
- Modular soft seating pieces are designed to work together to create limitless configurations, from circular, straight, to serpentine arrangements that fit any space or architectural detail.
- Top stitched sewing details in upholstery. Textiles available through graded-in fabric program, or COM by approval. Includes aluminum legs.
- Available with optional integrated electrical USB and 110v
  outlets.
- Manufactured in the USA from commercial grade ¾" plywood and hardwoods. Seats are 18-½"H on all units.
- Table top models feature 1" MDF core with a variety of HPL laminate and edge band options.
- Twelve year limited warranty on seating and five years for table versions.
- Prop 65 and CAL 117-2013 compliant. 400 lb. capacity.
- SCS Indoor Advantage Gold Certified.

# Morris Soft Seating (Straight)

Single Bench 1000B 18.5"H × 22.5"W × 29.5"D

Single Table 1000T 16"H × 22.5"W × 29.5"D

Chair - Armless 1000C 34.5"H × 22.5"W × 29.5"D

Chair - Right Arm 1000CRH 34.5"H × 26.5"W × 29.5"D

Chair - Left Arm 1000CLH 34.5"H × 26.5"W × 29.5"D

Chair - Both Arms 1000CLR 34.5"H × 30.5"W × 29.5"D

Mobility Chair - Armless  $^{1000\text{CM}}$   $^{34.5\text{"H}} \times 22.5\text{"W} \times 29.5\text{"D}$ 