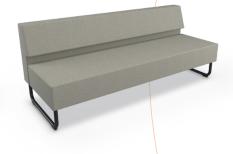

# Morris Soft Seating (Straight)

- Soft seating creates a welcoming and comfortable environment by establishing islands of quiet and calm where creativity, collaboration, and socialization can flow naturally
- Adding flexible seating to your spaces increases a user's sensory experience, shown to improve calmness, focus, and reduce tension. By creating space where humans of all ages can relax, you foster positive attitudes and encourage learning.
- Modular soft seating pieces are designed to work together to create limitless configurations, from circular, straight, to serpentine arrangements that fit any space or architectural detail.
- Top stitched sewing details in upholstery. Textiles available through graded-in fabric program, or COM by approval. Includes aluminum legs.
- Available with optional integrated electrical USB and 110v
  outlets.
- Manufactured in the USA from commercial grade ¾" plywood and hardwoods. Seats are 18-½"H on all units.
- Table top models feature 1" MDF core with a variety of HPL laminate and edge band options.
- Twelve year limited warranty on seating and five years for table versions.
- Prop 65 and CAL 117-2013 compliant. 400 lb. capacity.
- SCS Indoor Advantage Gold Certified.

# Morris Soft Seating (Straight)

Single Bench 1000B 18.5"H × 22.5"W × 29.5"D

Single Table 1000T 16"H × 22.5"W × 29.5"D

Chair - Armless 1000C 34.5"H × 22.5"W × 29.5"D

Chair - Right Arm 1000CRH 34.5"H × 26.5"W × 29.5"D

Chair - Left Arm 1000CLH 34.5"H × 26.5"W × 29.5"D

Chair - Both Arms 1000CLR 34.5"H × 30.5"W × 29.5"D

Mobility Chair - Armless  $^{1000\text{CM}}$   $^{34.5\text{"H}} \times 22.5\text{"W} \times 29.5\text{"D}$ 

Mobility Chair - Both Arms

1000CLRM

34.5"H × 22.5"W × 29.5"D

Double Bench 2000B 18.5"H × 45"W × 29.5"D

Double Table 2000T 16"H × 45"W × 29.5"D

Loveseat - Armless 2000C 34.5"H × 45"W × 29.5"

Loveseat - Right Arm 2000CRH 34.5"H × 49"W × 29.5"D

Loveseat - Left Arm 2000CLH 34.5"H × 49"W × 29.5"D

Loveseat - Both Arms 2000CLR 34.5"H × 53"W × 29.5"D

Triple Bench 2500B 18.5"H × 68.5"W × 29.5"D

Sofa - Armless 2500C 34.5"H × 68.5"W × 29.5"D

Sofa - Right Arm 2500CRH 34.5"H × 72.5"W × 29.5"D

Sofa - Left Arm 2500CLH 34.5"H × 72.5"W × 29.5"D

Sofa - Both Arms 2500CLR  $34.5"H \times 76.5"W \times 29.5"D$ 

Round Corner Bench 5000SB 16"H × 49"W × 36"D

Square Corner Bench 6000RB 16"H × 49"W × 34"D

Square Corner Table
5000SBT
16"H × 49"W × 36"D

Round Corner Table 6000RBT 16"H × 49"W × 34"D

Mid Back - Armless 2000BM 37.4"H × 47.1"W × 29.5"D

Mid Back - Arms 2000MB 37.4"H × 56.3"W × 29.5"D

Mid Back Armless + Shelf 2000BMS-29/36 37.4"H × 47.1"W × 41.8"D

Mid Back Arms + Shelf 2000MBS-29/36 37.4"H × 56.3"W × 41.8"D

High Back - Armless 2000BH 49.4"H × 47.1"W × 29.5"D

High Back - Arms 2000HB 49.4"H × 56.3"W × 29.5"D

High Back Armless + Shelf 2000BHS-29/36/42 49.4"H × 47.1"W × 41.8"D

High Back Arms + Shelf 2000HBS-29/36/42 49.4"H × 56.3"W × 41.8"D

Morris soft seating features

For more info, scan QR code or visit: moorecoinc.com/truplush-by-mooreco