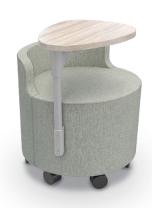

## Phoeby Indoor Soft Seating

- Discover our new line of forward-thinking, fully modular soft seating inspired by the remarkable adaptability of amphibians to effortlessly move between aquatic and terrestrial environments depending on their needs.
- Phoeby Indoor and Phoeby Outdoor work together to create a cohesive, transitional space that blurs the boundaries between indoor comfort and outdoor freedom. Dynamic, multifunctional working and learning spaces provide a calm, relaxing environment for spontaneous gatherings, prolific brainstorming, and heightened creativity.
- Ergonomically curved silhouettes promote inclusiveness, while linear sections convey a sense of structure and order, making Phoeby ideal for versatile, collaborative settings.
   The balanced aesthetic promotes relaxation, concentration, and productivity and enhances the overall ambiance of any transitional setting where ideas flourish and minds connect.
- Phoeby Indoor is available in our full suite of fabrics. Top stitched sewing details. Textiles available through our graded-in fabric program, or COM by approval.
- Includes aluminum legs; optional mobility package includes casters on front legs and integrated handle on the back for easy reconfigurability.
- Available with optional integrated electrical assemblies to stay powered and charged all day.
- Phoeby passes the UFAC-Fabric, Class-1 flammability and California 117 Section E requirements. Manufactured in the USA
- SCS Indoor Advantage Gold Certified.

# Phoeby Indoor Soft Seating

Chair - Armless

PBB0N1L

35"H × 22"W × 31"D

Chair - Left Arm

PBB0L1L

35"H × 30"W × 31"D

Chair - Right Arm