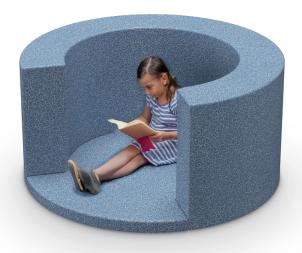

#### Elevate Wind Down

- Designed just for kids, the Elevate Wind Down creates a
  cozy and quiet space where students can take a moment
  to refocus, reset, or simply relax. Ideal for K-12 classrooms,
  sensory rooms, and calm corners, this soft seating
  nook helps children manage their emotions and energy
  throughout the school day.
- Provides a private retreat where young learners can wind down, read, or self-regulate during transitions or after highenergy activities.
- Measures 30"H with a 41" internal diameter and 60" external diameter, offering a comfortable, enclosed space sized just right for children.
- Helps students manage overstimulation, reduce stress, and build self-regulation skills in a supportive, student-centered environment.
- The soft, all-foam construction is comfortable, lightweight, and easy to move—perfect for flexible classrooms and wellness-focused spaces.
- Finished with top-stitched upholstery, available through MooreCo's graded-in fabric program or COM by approval. Includes nylon glides for smooth floor protection and easy repositioning.
- Manufactured in the USA from commercial-grade 3/4" plywood and hardwoods, ensuring long-term durability in high-use school settings.
- 12-year limited warranty. SCS Indoor Advantage Gold Certified for indoor air quality. Prop 65 and CAL 117-2013 compliant