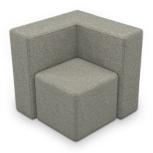

#### Elevate Steps Soft Seating

- Soft seating creates a welcoming and comfortable environment by establishing islands of quiet and calm where creativity, collaboration, and socialization can flow naturally.
- Adding flexible seating to your spaces increases a user's sensory experience, shown to improve calmness, focus, and reduce tension. By creating space where humans of all ages can relax, you foster positive attitudes and encourage learning.
- Tiered Elevate Soft Seating pieces coordinate to configure in multiple arrangements. Ganging devices included.
- Two-tier seating pieces have step rises of 17-¾" and 17" bottom to top. Three-tier seating pieces have step rises of 10-¼", 16", and 8-½" bottom to top.
- Top stitched sewing details in upholstery. Textiles available through graded-in fabric program, or COM by approval. Includes nylon glides.
- Manufactured in the USA from commercial grade ¾" plywood and hardwoods.
- Twelve year limited warranty on seating. Prop 65 and CAL 117-2013 compliant. 400 lb. capacity.
- SCS Indoor Advantage Gold Certified.

## Elevate Steps Soft Seating

2-Tier Straight Seat TS1001 35"H×37"W×41"D

2-Tier Outside 45° Wedge TS1011 35"H × 43"W × 41"D

2-Tier Outside Corner

TS1008

35"H × 41"W × 41"D

2-Tier Outside Wedge
TS1003
35"H × 47"W × 41"D