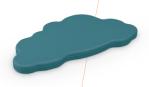

Star Floor Pad
FM1STR2
3"H × 27"W × 27"D

Cool Cloud Ottoman

FM1CLD1

18"H × 48"W × 25.3"D

Cool Cloud Floor Pad FM1CLD2 3"H × 48"W × 25.3"D