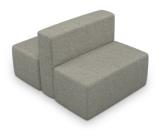

#### Elevate Steps Soft Seating

- Soft seating creates a welcoming and comfortable environment by establishing islands of quiet and calm where creativity, collaboration, and socialization can flow naturally.
- Adding flexible seating to your spaces increases a user's sensory experience, shown to improve calmness, focus, and reduce tension. By creating space where humans of all ages can relax, you foster positive attitudes and encourage learning.
- Tiered Elevate Soft Seating pieces coordinate to configure in multiple arrangements. Ganging devices included.
- Two-tier seating pieces have step rises of 17-¾" and 17" bottom to top. Three-tier seating pieces have step rises of 10-¼", 16", and 8-½" bottom to top.
- Top stitched sewing details in upholstery. Textiles available through graded-in fabric program, or COM by approval. Includes nylon glides.
- Manufactured in the USA from commercial grade ¾" plywood and hardwoods.
- Twelve year limited warranty on seating. Prop 65 and CAL 117-2013 compliant. 400 lb. capacity.
- SCS Indoor Advantage Gold Certified.

## Elevate Steps Soft Seating

2-Tier Straight Seat TS1001 35"H×37"W×41"D

2-Tier Outside 45° Wedge TS1011 35"H × 43"W × 41"D

2-Tier Outside Corner

TS1008

35"H × 41"W × 41"D

2-Tier Outside Wedge
TS1003
35"H × 47"W × 41"D