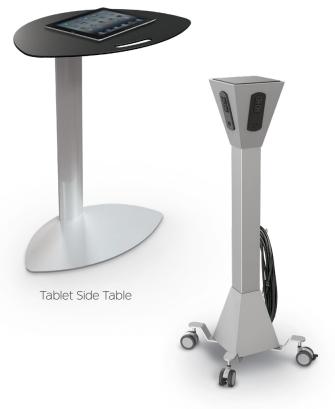

### Upcharges & Add-Ons

| Upcharge Option:            | Product Line:                 |  |
|-----------------------------|-------------------------------|--|
| Two fabrics                 |                               |  |
| Ganging device              |                               |  |
| Back shelf                  | Lounge seating with a back    |  |
| Mobility package            | Lounge seating with a back    |  |
| Tablet arm                  | Lounge seating without arms   |  |
| Tablet arm                  | Lounge seating with arms      |  |
| Face-Up Electrical          |                               |  |
| Under Seat Electrical       | Under modular seats with legs |  |
| Pop-Up Flat Face Electrical |                               |  |
| Pop-Up Grommet Electrical   | Table tops only               |  |
| MoorePower® Tower           |                               |  |
| Tablet Side Table           |                               |  |