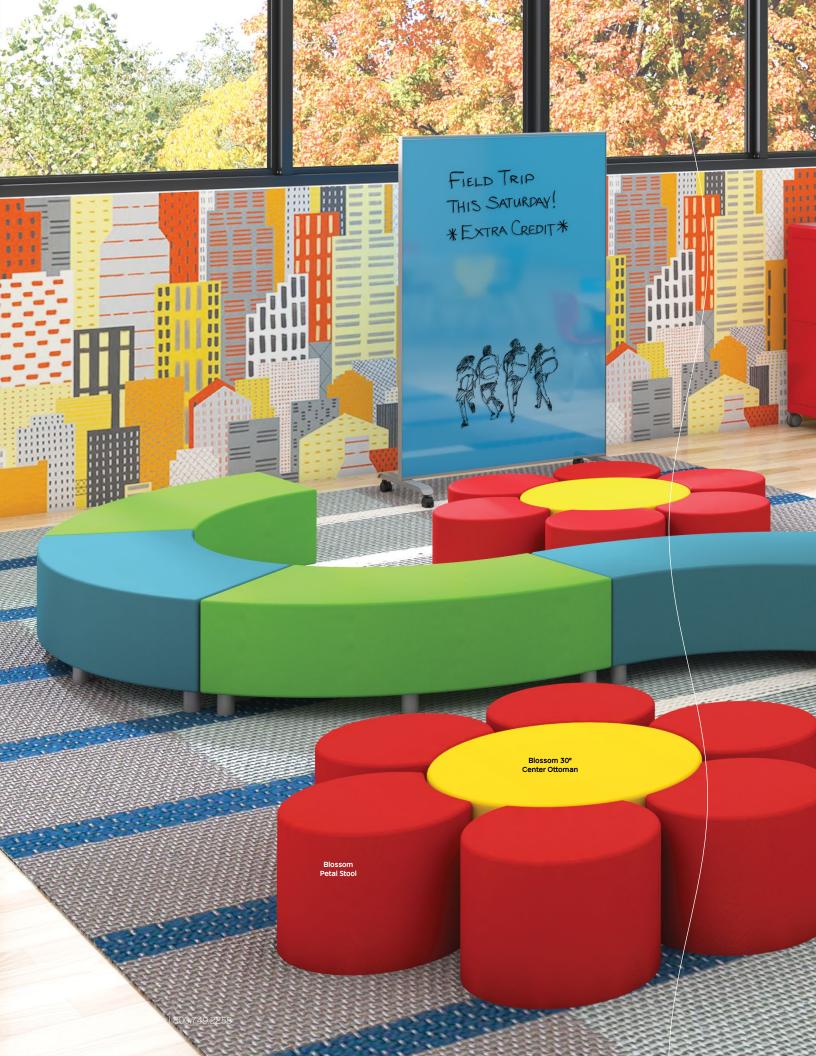

## Blossom Soft Seating

- Put a smile on your space! Blossom soft seating is a fun and vibrant addition to any learning space, adding comfortable, mobile, and configurable seating.
- Adding flexible seating to your spaces increases a user's sensory experience, shown to improve calmness, focus, and reduce tension. By creating space where humans of all ages can relax, you foster positive attitudes and encourage learning.
- Top stitched sewing details in upholstery. Textiles available through graded-in fabric program, or COM by approval.
   Glides, aluminum legs, or caster feet are available.
- Standard 30" center ottoman fits six petal stools. Center ottoman also available in 26" for five petals, 36" for seven petals, and 42" for eight petals.
- Available with optional integrated electrical USB and 110v
   outlots
- Tables feature 1" MDF core with a variety of HPL laminate and edge band options.
- Manufactured in the USA from commercial grade ¾" plywood and hardwoods.
- Twelve year limited warranty on seating and five years for table versions.
- Prop 65 and CAL 117-2013 compliant. 400 lb. capacity.
- SCS Indoor Advantage Gold Certified.

For more info, scan QR code or visit: moorecoinc.com/blossom

## Blossom Soft Seating

Petal Stool + Glides 30BSG • 18"H × 20"W × 18"D

Petal Stool + Legs 30BSL • 18"H × 20"W × 18"D

Petal Stool + Casters 30BSC • 18"H × 20"W × 18"D

26" Ottoman + Glides 26BOG • 18"H × 26"W × 26"D