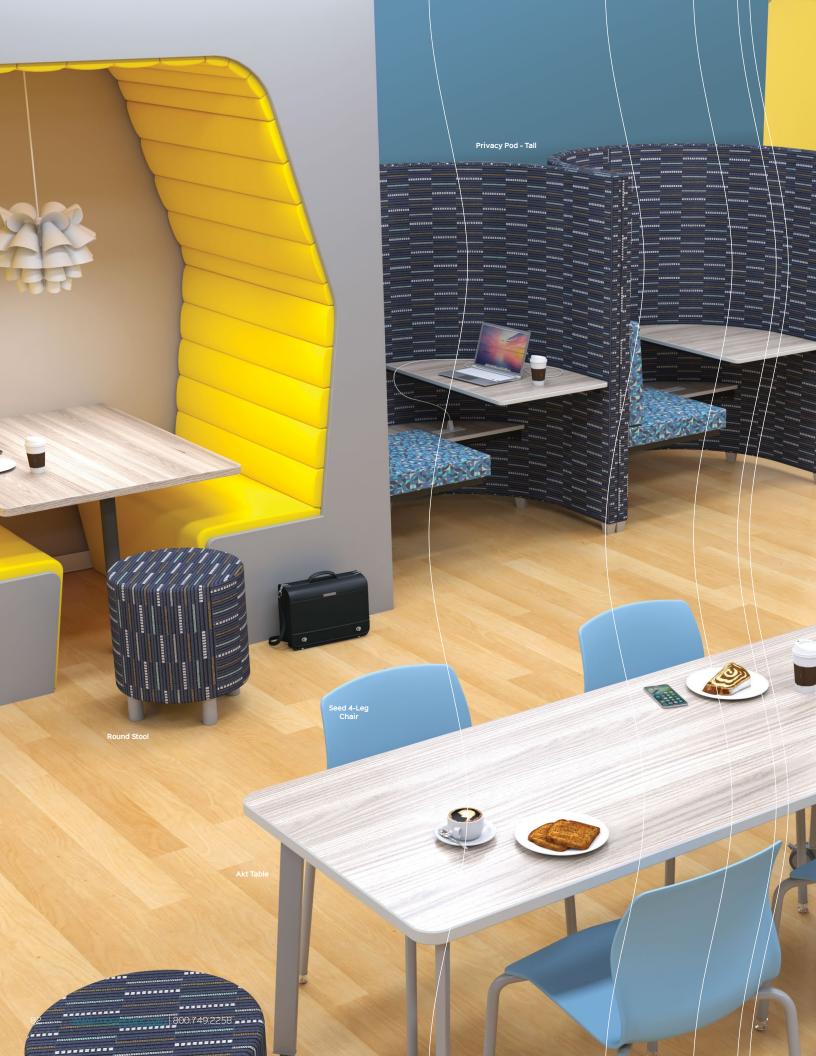

## Akt Lounge Soft Seating

- Designed to be inviting, comfortable, and easy to clean, Akt lounge seating is the perfect addition to your common and public spaces. Cozy pieces are perfect for individual work and relaxation, private collaboration, or team activities.
- Ideally suited for secondary learners, higher education students, and employees in the workforce, Akt lets you outfit a multitude of spaces to establish privacy, study spaces, and relaxation.
- Akt soft seating is designed to facilitate easy and thorough cleaning by minimizing the spaces where debris can collect.
   The taller legs allow most vacuums to fit beneath, and each piece features gaps between the back and seat to allow crumbs and dirt to fall to the ground where it can be easily vacuumed.
- Seating also features spacers between the seat and arms for easy access and easy cleaning. The spacers are available in colors to match the other members of the Akt family.
- Multiple seating shapes and sizes to create a cohesive and flexible environment. Choose from black or platinum sled base, or platinum 4-leg base to coordinate with other members of the Akt family.
- Top stitched sewing details in upholstery. Textiles available through graded-in fabric program, or COM by approval. Includes powder-coated steel legs.
- Available with optional integrated electrical USB and 110v outlets.
- Manufactured in the USA from commercial grade ¾" plywood and hardwoods. Seats are 18"H on all units.
- Twelve year limited warranty on seating. Prop 65 and CAL 117-2013 compliant. 400 lb. capacity.
- SCS Indoor Advantage Gold Certified.

For more info, scan QR code or visit: moorecoinc.com/akt

# Akt Lounge Soft Seating

Akt Lounge Single Bench

AK-BN-292918 17"H × 29.5"W × 29.5"D

Akt Lounge Loveseat Bench

AK-BN-295418 17"H × 54"W × 29.5"D

Akt Lounge Sofa Bench

AK-BN-297818 17"H × 78"W × 29.5"D

Akt Lounge Chair - Armless

AK-AL-292918-XX 31"H × 29.5"W × 29.5"D

Akt Lounge Loveseat - Armless

AK-AL-295418-XX 31"H × 54"W × 29.5"D

Akt Lounge Sofa - Armless

AK-AL-297818-XX 31"H × 78"W × 29.5"D

Akt Lounge Chair - Both Arms

AK-LO-293818-XX 31"H × 39"W × 29.5"D

Akt Lounge Loveseat - Both Arms

AK-LO-296618-XX 31"H × 66"W × 29.5"D

Akt Lounge Sofa - Both Arms

AK-LO-298718-XX 31"H × 87"W × 29.5"D

Akt Lounge Corner Chair AK-CO-292918-X 31"H × 29.5"W ×

Akt Lounge High Back Chair AK-HB-293718-XX 57"H × 37"W × 29.5"D

Akt Lounge High Back Loveseat AK-HB-295918-XX 57"H × 59"W × 29.5"D

Akt Lounge Small Ottoman AK-OT-313118 18"H × 31"W × 81"

Akt Lounge Large Ottoman

Platinum sled base

4-Leg base

800.749.2258 | www.moorecoinc.com/

Spacers between the seat cushion and arms and back allow dirt and debris to fall to the ground, where it can be easily swept or vacuumed. Spacers available in multiple colors.