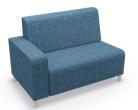

# Morris Soft Seating (Straight)

- Soft seating creates a welcoming and comfortable environment by establishing islands of quiet and calm where creativity, collaboration, and socialization can flow naturally
- Adding flexible seating to your spaces increases a user's sensory experience, shown to improve calmness, focus, and reduce tension. By creating space where humans of all ages can relax, you foster positive attitudes and encourage learning.
- Modular soft seating pieces are designed to work together to create limitless configurations, from circular, straight, to serpentine arrangements that fit any space or architectural detail.
- Top stitched sewing details in upholstery. Textiles available through graded-in fabric program, or COM by approval. Includes aluminum legs.
- Available with optional integrated electrical USB and 110v
  outlets.
- Manufactured in the USA from commercial grade ¾" plywood and hardwoods. Seats are 18-½"H on all units.
- Table top models feature 1" MDF core with a variety of HPL laminate and edge band options.
- Twelve year limited warranty on seating and five years for table versions.
- Prop 65 and CAL 117-2013 compliant. 400 lb. capacity.
- SCS Indoor Advantage Gold Certified.

# Morris Soft Seating (Straight)

Single Bench 1000B 18.5"H × 22.5"W × 29.5"D

Single Table 1000T 16"H × 22.5"W × 29.5"D

Chair - Armless 1000C 34.5"H × 22.5"W × 29.5"D

Chair - Right Arm 1000CRH 34.5"H × 26.5"W × 29.5"D

Chair - Left Arm 1000CLH 34.5"H × 26.5"W × 29.5"D

Chair - Both Arms 1000CLR 34.5"H × 30.5"W × 29.5"D

Mobility Chair - Armless  $^{1000\text{CM}}$   $^{34.5\text{"H}} \times 22.5\text{"W} \times 29.5\text{"D}$ 