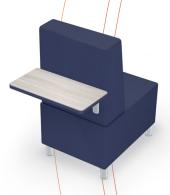

## Orbit® Media Space Soft Seating

- Create a communication and collaboration space that
  is cozy, comfortable, and fosters the open flow of ideas,
  thoughts, and information. Orbit® Media Space Soft Seating
  provides configurable and flexible conference space, with
  soft fabrics, optional back shelves for additional seating,
  and higher backs that promote quiet and privacy.
- Adding flexible seating to your spaces increases a user's sensory experience, shown to improve calmness, focus, and reduce tension. By creating space where humans of all ages can relax, you foster positive attitudes and encourage learning
- Top stitched sewing details in upholstery. Textiles available through graded-in fabric program, or COM by approval. Includes aluminum legs.
- Available with optional integrated electrical USB and 110v outlets.
- Manufactured in the USA from commercial grade ¾" plywood and hardwoods. Seats are 18-½"H on all units.
- Table top models feature 1" MDF core with a variety of HPL laminate and edge band options.
- Twelve year limited warranty on seating and five years for table versions.
- Prop 65 and CAL 117-2013 compliant. 400 lb. capacity.
- SCS Indoor Advantage Gold Certified.

Orbit 45° Wedge 4000CHBT 42.5"H × 52.5"W × 29.5"D

Orbit Chair + 29" Shelf 1000CHBTS 29 42.5"H × 22.5"W × 4118"D

Orbit Loveseat + 29" Shelf 2000CHBTS-29 42.5"H × 45"W × 41.8"D

Orbit 45° Wedge + 29" Shelf 4000CHBTS-29 42.5"H × 52.5"W × 43.5"D