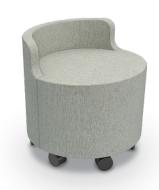

## Luly<sup>™</sup> Soft Seating

- Comfort and user experience come first with Luly™ soft seating, blending mid-century design and modern day needs
- The Luly soft seating family takes on a higher-ed, residential feel, exuding hints of mid-century design blended with modern day needs. Sweeping bold rounded corners and generously stuffed cushions rest on minimal, tapered leg frames. Thoughtful elements such as the 1960's "squircle" shape are included. This arched square geometry is repeated across this product line, in tabletops, risers, and stand-off knobs.
- Comfort and user experience come first within this soft seating line. The ergonomically designed seating features plush cushions, power integration, and ADA flexibility.
   The furniture is raised off the floor for ease of cleaning underneath. A minimalist approach is closely regarded by asking these three questions: Is it comfortable? Is it necessary? Is it appealing?
- Get creative with your space! Straight and curved sections
  can be combined to accommodate any space configuration.
  Curved shapes have been proven to calm the brain,
  foster positive emotions, and promote social interaction.
  Complete the scene with accent tables and accessories.
  All pieces can be curated together and are designed to live
  in harmony. The Luly family is cozy, durable, versatile, and
  organized.
- SCS Indoor Advantage Gold Certified.

# Luly<sup>™</sup> Soft Seating

Chair - Armless

LYLNGNNA

32"H × 26"W × 29"D

Chair - Left Arm
LYLNGLNA
32"H × 33.5"W × 29"D

Chair - Right Arm
LYLNGRNA
32"H × 33.5"W × 29"D

Chair - Both Arms
LYLNGBNA
32"H × 41"W × 29"D