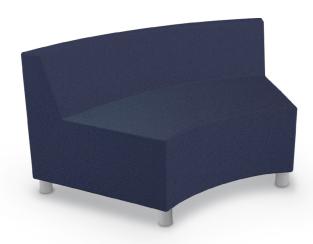

# Morris Soft Seating (Curved)

22.5° Bench 3000B 18.5"H × 33"W × 29.5"D

22.5° Table 3000T 16"H × 33"W × 29.5"D

22.5° Inside Chair -Armless 3000CIB • 34.5"H × 33"W × 29.5"D

22.5° Inside Chair -Right Arm

3000CIBRH • 34.5"H × 37"W × 29.5"D

22.5° Inside Chair -Left Arm

3000CIBLH • 34.5"H × 37"W × 29.5"D

22.5° Inside Chair -Both Arms

3000CIBLR • 34.5"H × 41 W × 29.5"D

22.5° Outside Chair -Armless

3000COB • 34.5"H × 33"W × 29.5"D

22.5° Outside Chair -Right Arm