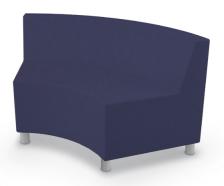

# Morris Soft Seating (Curved)

22.5° Bench 3000B 18.5"H × 33"W × 29.5"D

22.5° Table 3000T 16"H × 33"W × 29.5"D

22.5° Inside Chair -Armless 3000CIB • 34.5"H × 33"W × 29.5"D

22.5° Inside Chair -Right Arm

3000CIBRH • 34.5"H × 37"W × 29.5"D

22.5° Inside Chair -Left Arm

3000CIBLH • 34.5"H × 37"W × 29.5"D

22.5° Inside Chair -Both Arms

3000CIBLR • 34.5"H × 41 W × 29.5"D

22.5° Outside Chair -Armless

3000COB • 34.5"H × 33"W × 29.5"D

22.5° Outside Chair -Right Arm

3000COBRH • 34.5"H × 37"W × 29.5"D

22.5° Outside Chair -Left Arm

3000C0BLH • 34.5"H × 37"W × 29.5"D

22.5° Outside Chair -Both Arms

3000COBLR • 34.5"H × 41"W × 29.5"D

Orbit® soft seating features

For more info, scan QR code or visit: moorecoinc.com/truplush-by-mooreco