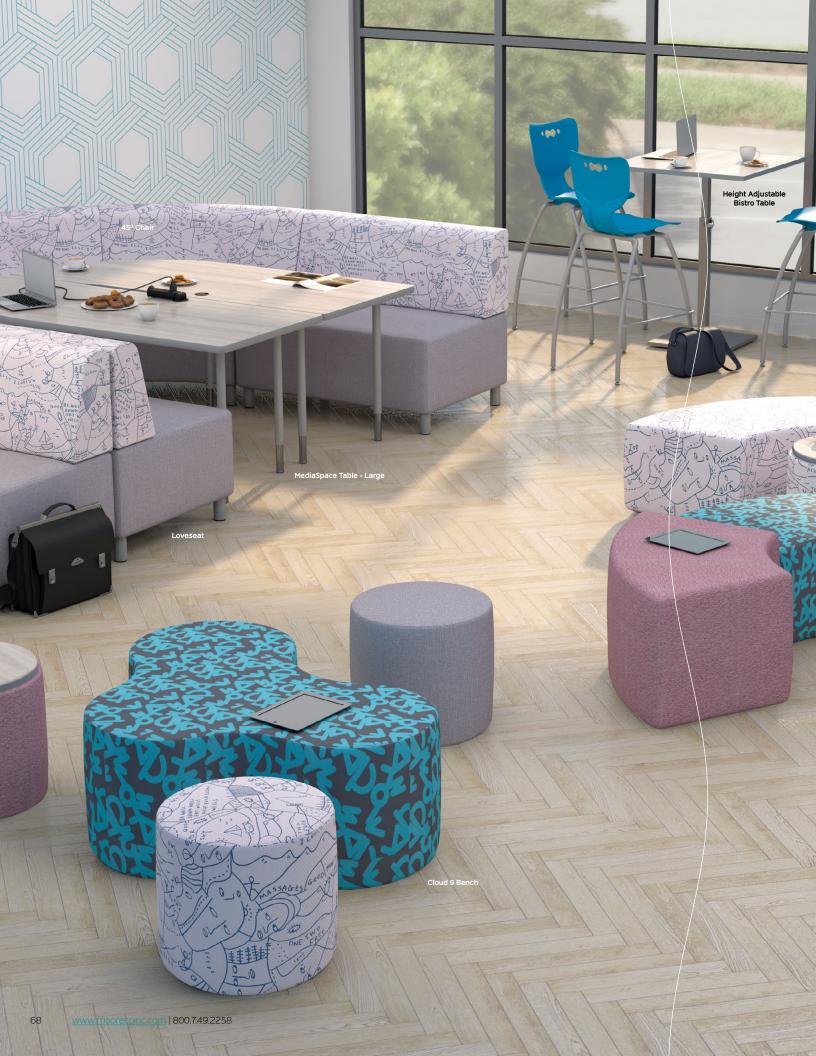

### Morris Shape & Pod Soft Seating

- Soft seating creates a welcoming and comfortable environment by establishing islands of quiet and calm where creativity, collaboration, and socialization can flow naturally.
- Adding flexible seating to your spaces increases a user's sensory experience, shown to improve calmness, focus, and reduce tension. By creating space where humans of all ages can relax, you foster positive attitudes and encourage learning.
- Modular soft seating pieces are designed to work together to create limitless configurations, from circular, straight, to serpentine arrangements that fit any space or architectural detail.
- Top stitched sewing details in upholstery. Textiles available through graded-in fabric program, or COM by approval. Includes aluminum legs.
- Available with optional integrated electrical USB and 110v
  outlets.
- Manufactured in the USA from commercial grade <sup>3</sup>/<sub>4</sub>" plywood and hardwoods.
- Table top models feature 1" MDF core with a variety of HPL laminate and edge band options.
- Twelve year limited warranty on seating and five years for table versions.
- Prop 65 and CAL 117-2013 compliant. 400 lb. capacity.
- SCS Indoor Advantage Gold Certified.

# Morris Shape & Pod Soft Seating

Chevron Bench
1100S
18"H×30"W×24"D

Chevron Table

1100T

18"H × 30"W × 24"D

Cloud 9 Bench 1200S 18"H × 48"W × 33.5"D

Cloud 9 Table 1200T 18"H × 48"W × 33.5"D

Fender by MooreCo Bench 11RS 18"H × 28"W × 28"D