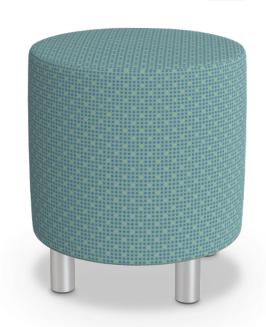

#### Morris Stools & Ottomans

- Handsome and versatile soft seating stools and ottomans come in a variety of sizes and shapes to coordinate with other soft seating furniture choices for a cohesive and inviting environment.
- Adding flexible seating to your spaces increases a user's sensory experience, shown to improve calmness, focus, and reduce tension. By creating space where humans of all ages can relax, you foster positive attitudes and encourage learning
- Top stitched sewing details in upholstery. Textiles available through graded-in fabric program, or COM by approval. Includes floor safe glides.
- Available with optional integrated electrical USB and 110v outlets.
- Manufactured in the USA from commercial grade ¾" plywood and hardwoods.
- Tables feature 1" MDF core with a variety of HPL laminate and edge band options.
- Twelve year limited warranty on seating and five years for table versions.
- Prop 65 and CAL 117-2013 compliant. 400 lb. capacity.
- SCS Indoor Advantage Gold Certified.

## Morris Stools & Ottomans

Pouf Stool 970 • 18"H × 18"W × 18"D

Pouf Stool Table
970T • 18"H × 18"W × 18"D

Round Stool - Low 980L • 15"H × 18"W × 18"D

Round Stool - Medium 980M • 20"H × 18"W × 18"D

Round Stool - High 980H • 24"H × 18"W × 18"D