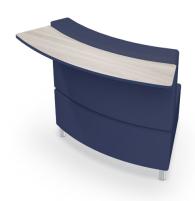

## Orbit® Media Space Soft Seating

- Create a communication and collaboration space that
  is cozy, comfortable, and fosters the open flow of ideas,
  thoughts, and information. Orbit® Media Space Soft Seating
  provides configurable and flexible conference space, with
  soft fabrics, optional back shelves for additional seating,
  and higher backs that promote quiet and privacy.
- Adding flexible seating to your spaces increases a user's sensory experience, shown to improve calmness, focus, and reduce tension. By creating space where humans of all ages can relax, you foster positive attitudes and encourage learning
- Top stitched sewing details in upholstery. Textiles available through graded-in fabric program, or COM by approval. Includes aluminum legs.
- Available with optional integrated electrical USB and 110v outlets.
- Manufactured in the USA from commercial grade ¾" plywood and hardwoods. Seats are 18-½"H on all units.
- Table top models feature 1" MDF core with a variety of HPL laminate and edge band options.
- Twelve year limited warranty on seating and five years for table versions.
- Prop 65 and CAL 117-2013 compliant. 400 lb. capacity.
- SCS Indoor Advantage Gold Certified.

For more info, scan QR code or visit: moorecoinc.com/orbit

## Orbit® Media Space Soft Seating

Orbit Low Back Chair 1821 + Casters

3000CHBT-18-21C 24"H × 21"W × 21"D

Orbit Low Back Chair 1821 + Glides

3000CHBT-18-21G 24"H × 21"W × 21"D

Orbit Low Back Chair 1821 + Tablet Arm (Casters)