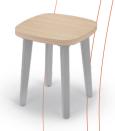

#### Morris Stools & Ottomans

- Handsome and versatile soft seating stools and ottomans come in a variety of sizes and shapes to coordinate with other soft seating furniture choices for a cohesive and inviting environment.
- Adding flexible seating to your spaces increases a user's sensory experience, shown to improve calmness, focus, and reduce tension. By creating space where humans of all ages can relax, you foster positive attitudes and encourage learning
- Top stitched sewing details in upholstery. Textiles available through graded-in fabric program, or COM by approval. Includes floor safe glides.
- Available with optional integrated electrical USB and 110v outlets.
- Manufactured in the USA from commercial grade ¾" plywood and hardwoods.
- Tables feature 1" MDF core with a variety of HPL laminate and edge band options.
- Twelve year limited warranty on seating and five years for table versions.
- Prop 65 and CAL 117-2013 compliant. 400 lb. capacity.
- SCS Indoor Advantage Gold Certified.

## Morris Stools & Ottomans

Pouf Stool 970 • 18"H × 18"W × 18"D

Pouf Stool Table
970T • 18"H × 18"W × 18"D

Round Stool - Low 980L • 15"H × 18"W × 18"D

Round Stool - Medium 980M • 20"H × 18"W × 18"D

Round Stool - High 980H • 24"H × 18"W × 18"D