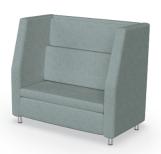

## Akt Lounge Soft Seating

- Designed to be inviting, comfortable, and easy to clean, Akt lounge seating is the perfect addition to your common and public spaces. Cozy pieces are perfect for individual work and relaxation, private collaboration, or team activities.
- Ideally suited for secondary learners, higher education students, and employees in the workforce, Akt lets you outfit a multitude of spaces to establish privacy, study spaces, and relaxation.
- Akt soft seating is designed to facilitate easy and thorough cleaning by minimizing the spaces where debris can collect.
   The taller legs allow most vacuums to fit beneath, and each piece features gaps between the back and seat to allow crumbs and dirt to fall to the ground where it can be easily vacuumed.
- Seating also features spacers between the seat and arms for easy access and easy cleaning. The spacers are available in colors to match the other members of the Akt family.
- Multiple seating shapes and sizes to create a cohesive and flexible environment. Choose from black or platinum sled base, or platinum 4-leg base to coordinate with other members of the Akt family.
- Top stitched sewing details in upholstery. Textiles available through graded-in fabric program, or COM by approval. Includes powder-coated steel legs.
- Available with optional integrated electrical USB and 110v outlets.
- Manufactured in the USA from commercial grade ¾" plywood and hardwoods. Seats are 18"H on all units.
- Twelve year limited warranty on seating. Prop 65 and CAL 117-2013 compliant. 400 lb. capacity.
- SCS Indoor Advantage Gold Certified.

For more info, scan QR code or visit: moorecoinc.com/akt

# Akt Lounge Soft Seating

Akt Lounge Single Bench

AK-BN-292918 17"H × 29.5"W × 29.5"D

Akt Lounge Loveseat Bench

AK-BN-295418 17"H × 54"W × 29.5"D

Akt Lounge Sofa Bench

AK-BN-297818 17"H × 78"W × 29.5"D

Akt Lounge Chair - Armless