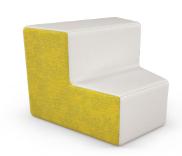

## Elevate Steps Soft Seating

2-Tier Straight Seat TS1001 35"H×37"W×41"D

2-Tier Outside 45° Wedge TS1011 35"H × 43"W × 41"D

2-Tier Outside Corner

TS1008

35"H × 41"W × 41"D

2-Tier Outside Wedge
TS1003
35"H × 47"W × 41"D