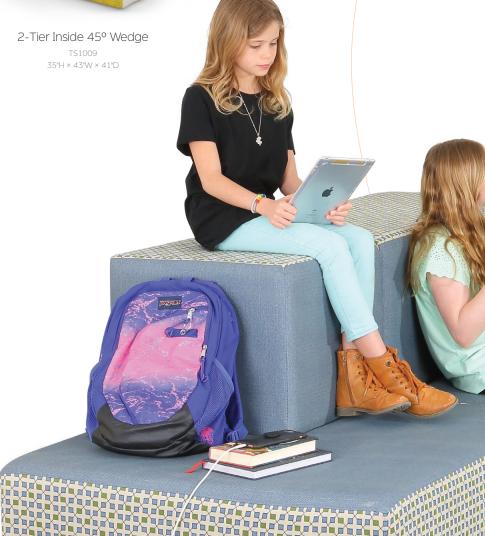

#### Elevate Steps Soft Seating

- Soft seating creates a welcoming and comfortable environment by establishing islands of quiet and calm where creativity, collaboration, and socialization can flow naturally.
- Adding flexible seating to your spaces increases a user's sensory experience, shown to improve calmness, focus, and reduce tension. By creating space where humans of all ages can relax, you foster positive attitudes and encourage learning.
- Tiered Elevate Soft Seating pieces coordinate to configure in multiple arrangements. Ganging devices included.
- Two-tier seating pieces have step rises of 17-¾" and 17" bottom to top. Three-tier seating pieces have step rises of 10-¼", 16", and 8-½" bottom to top.
- Top stitched sewing details in upholstery. Textiles available through graded-in fabric program, or COM by approval. Includes nylon glides.
- Manufactured in the USA from commercial grade ¾" plywood and hardwoods.
- Twelve year limited warranty on seating. Prop 65 and CAL 117-2013 compliant. 400 lb. capacity.
- SCS Indoor Advantage Gold Certified.

## Elevate Steps Soft Seating

2-Tier Straight Seat TS1001 35"H×37"W×41"D

2-Tier Outside 45° Wedge TS1011 35"H × 43"W × 41"D

2-Tier Outside Corner

TS1008

35"H × 41"W × 41"D

2-Tier Outside Wedge
TS1003
35"H × 47"W × 41"D