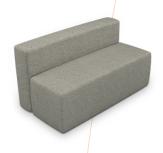

#### Elevate Steps Soft Seating

- Soft seating creates a welcoming and comfortable environment by establishing islands of quiet and calm where creativity, collaboration, and socialization can flow naturally.
- Adding flexible seating to your spaces increases a user's sensory experience, shown to improve calmness, focus, and reduce tension. By creating space where humans of all ages can relax, you foster positive attitudes and encourage learning.
- Tiered Elevate Soft Seating pieces coordinate to configure in multiple arrangements. Ganging devices included.
- Two-tier seating pieces have step rises of 17-¾" and 17" bottom to top. Three-tier seating pieces have step rises of 10-¼", 16", and 8-½" bottom to top.
- Top stitched sewing details in upholstery. Textiles available through graded-in fabric program, or COM by approval. Includes nylon glides.
- Manufactured in the USA from commercial grade ¾" plywood and hardwoods.
- Twelve year limited warranty on seating. Prop 65 and CAL 117-2013 compliant. 400 lb. capacity.
- SCS Indoor Advantage Gold Certified.

## Elevate Steps Soft Seating

2-Tier Straight Seat TS1001 35"H×37"W×41"D

2-Tier Outside 45° Wedge TS1011 35"H × 43"W × 41"D

2-Tier Outside Corner

TS1008

35"H × 41"W × 41"D

2-Tier Outside Wedge
TS1003
35"H × 47"W × 41"D