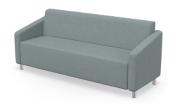

# Akt Lounge Soft Seating

Akt Lounge Single Bench

AK-BN-292918 17"H × 29.5"W × 29.5"D

Akt Lounge Loveseat Bench

AK-BN-295418 17"H × 54"W × 29.5"D

Akt Lounge Sofa Bench

AK-BN-297818 17"H × 78"W × 29.5"D

Akt Lounge Chair - Armless

AK-AL-292918-XX 31"H × 29.5"W × 29.5"D

Akt Lounge Loveseat - Armless

AK-AL-295418-XX 31"H × 54"W × 29.5"D

Akt Lounge Sofa - Armless

AK-AL-297818-XX 31"H × 78"W × 29.5"D

Akt Lounge Chair - Both Arms

AK-LO-293818-XX 31"H × 39"W × 29.5"D

Akt Lounge Loveseat - Both Arms

AK-LO-296618-XX 31"H × 66"W × 29.5"D

Akt Lounge Sofa - Both Arms

AK-LO-298718-XX 31"H × 87"W × 29.5"D

Akt Lounge Corner Chair AK-CO-292918-X 31"H × 29.5"W ×

Akt Lounge High Back Chair AK-HB-293718-XX 57"H × 37"W × 29.5"D