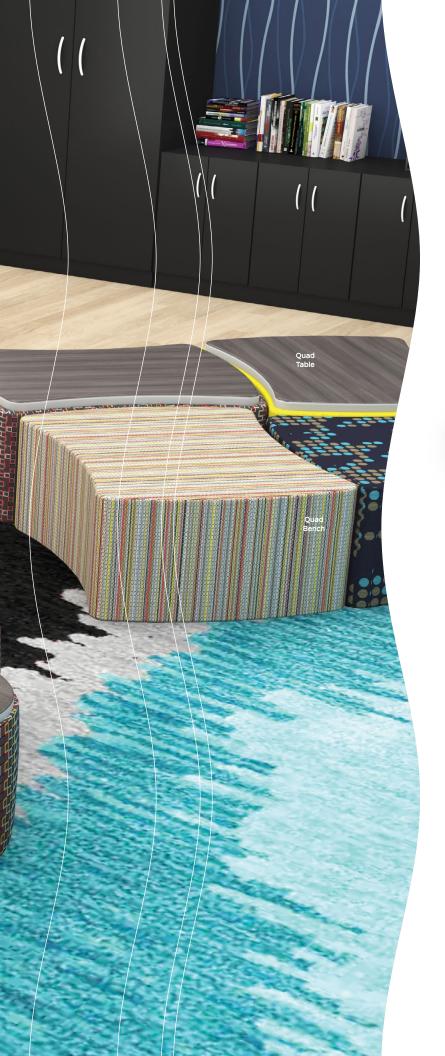

Fender by MooreCo Table

11RST

18"H × 28"W × 28"D

Kids Shapes Table 915T 16"H × 18"W × 20"D

Quad Bench 1300S 18"H × 41.5"W × 32"D

Quad Table 1300T 18"H × 41.5"W × 32"D

Shapes Bench 900S 18"H × 29"W × 28.5"D

Shapes Table
900T
18"H × 29"W × 28.5"D