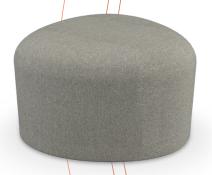

Quartile Chair TS1033 30"H × 42"W × 30"D

Round Ottoman - 20" TS1035 18"H × 20"W × 20"D

Round Ottoman - 24" TS1036 18"H × 24"W × 24"D

Cube TS1034 18"H × 20"W × 20"D

90° Inside Arch TS1037 30"H × 85"W × 60"D