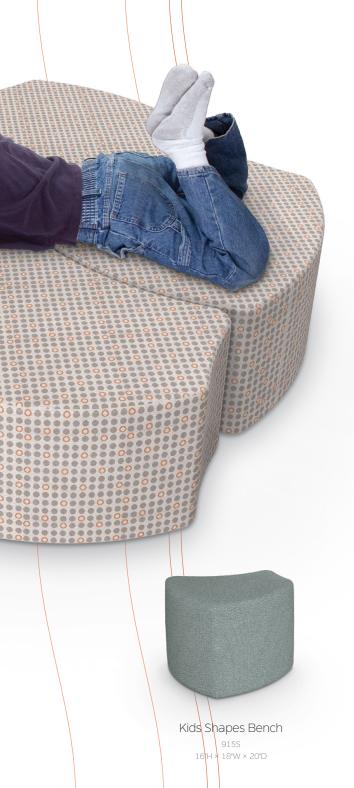

Fender by MooreCo Table

11RST

18"H × 28"W × 28"D

Kids Shapes Table 915T 16"H × 18"W × 20"D

Quad Bench 1300S 18"H × 41.5"W × 32"D

Quad Table 1300T 18"H × 41.5"W × 32"D

Shapes Bench 900S 18"H × 29"W × 28.5"D

Shapes Table
900T
18"H × 29"W × 28.5"D