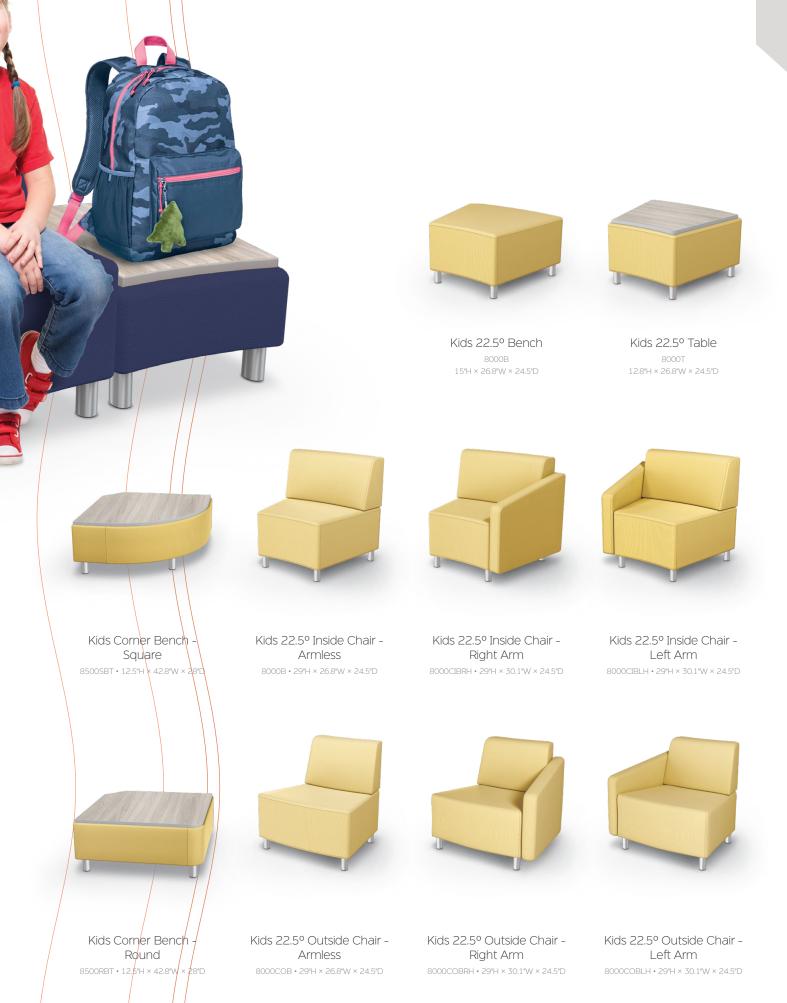

#### Morris Kids Soft Seating

- Soft seating creates a welcoming and comfortable environment by establishing islands of quiet and calm where creativity, collaboration, and socialization can flow naturally.
- Adding flexible seating to your spaces increases a user's sensory experience, shown to improve calmness, focus, and reduce tension. By creating space where humans of all ages can relax, you foster positive attitudes and encourage learning.
- One-third smaller than standard modular seating, kids soft seating is suggested for K-5 age range. Seat heights are 15" on all units.
- Coordinates with other kids soft seating pieces to configure as circular, straight, or serpentine arrangements.
- Top stitched sewing details in upholstery. Textiles available through graded-in fabric program, or COM by approval. Includes aluminum legs.
- Available with optional integrated electrical USB and 110v
  outlets.
- Manufactured in the USA from commercial grade <sup>3</sup>/<sub>4</sub>" plywood and hardwoods.
- Tables feature 1" MDF core with a variety of HPL laminate and edge band options.
- Twelve year limited warranty on seating and five years for table versions.
- Prop 65 and CAL 117-2013 compliant. 400 lb. capacity.
- SCS Indoor Advantage Gold Certified.

For more info, scan QR code or visit: moorecoinc.com/kidssoftseating

## Morris Kids Soft Seating

Kids Single Bench 7000B 15.5"H × 19.5"W × 24.5"D

Kids Single Table 7000T 12.8"H × 19.5"W × 24.5"D

Kids Chair - Armless  $_{7000C}$   $_{29\text{"H}} \times 19.5\text{"W} \times 24.5\text{"D}$ 

Kids Chair - Right Arm 7000CRH 29"H × 22.9"W × 24.5"D

Kids Chair - Left Arm 7000CLH 29"H × 22.9"W × 24.5"D

Kids Chair - Both Arms 7000CLR 29"H × 26.3"W × 24.5"D

Kids Loveseat - Armless  $_{7500C}$   $_{29\text{"H} \times 39\text{"W} \times 24.5\text{"D}}$ 

Kids Loveseat - Right Arm  $^{7500\text{CRH}}$   $^{29\text{"H}} \times 42.4\text{"W} \times 24.5\text{"D}$ 

Kids Loveseat - Left Arm 7500CLH 29"H × 42.4"W × 24.5"

Kids Loveseat - Both Arms 7500CLR 29"H × 45.8"W × 24.5"D