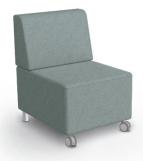

# Morris Soft Seating (Straight)

- Soft seating creates a welcoming and comfortable environment by establishing islands of quiet and calm where creativity, collaboration, and socialization can flow naturally
- Adding flexible seating to your spaces increases a user's sensory experience, shown to improve calmness, focus, and reduce tension. By creating space where humans of all ages can relax, you foster positive attitudes and encourage learning.
- Modular soft seating pieces are designed to work together to create limitless configurations, from circular, straight, to serpentine arrangements that fit any space or architectural detail.
- Top stitched sewing details in upholstery. Textiles available through graded-in fabric program, or COM by approval. Includes aluminum legs.
- Available with optional integrated electrical USB and 110v
  outlets.
- Manufactured in the USA from commercial grade ¾" plywood and hardwoods. Seats are 18-½"H on all units.
- Table top models feature 1" MDF core with a variety of HPL laminate and edge band options.
- Twelve year limited warranty on seating and five years for table versions.
- Prop 65 and CAL 117-2013 compliant. 400 lb. capacity.
- SCS Indoor Advantage Gold Certified.

For more info, scan QR code or visit: moorecoinc.com/modularsoftseating