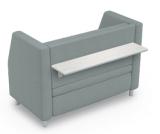

## Orbit® Media Space Soft Seating

- Create a communication and collaboration space that
  is cozy, comfortable, and fosters the open flow of ideas,
  thoughts, and information. Orbit® Media Space Soft Seating
  provides configurable and flexible conference space, with
  soft fabrics, optional back shelves for additional seating,
  and higher backs that promote quiet and privacy.
- Adding flexible seating to your spaces increases a user's sensory experience, shown to improve calmness, focus, and reduce tension. By creating space where humans of all ages can relax, you foster positive attitudes and encourage learning
- Top stitched sewing details in upholstery. Textiles available through graded-in fabric program, or COM by approval. Includes aluminum legs.
- Available with optional integrated electrical USB and 110v outlets.
- Manufactured in the USA from commercial grade ¾" plywood and hardwoods. Seats are 18-½"H on all units.
- Table top models feature 1" MDF core with a variety of HPL laminate and edge band options.
- Twelve year limited warranty on seating and five years for table versions.
- Prop 65 and CAL 117-2013 compliant. 400 lb. capacity.
- SCS Indoor Advantage Gold Certified.

For more info, scan QR code or visit: moorecoinc.com/orbit

## Orbit® Media Space Soft Seating

Orbit Low Back Chair 1821 + Casters

3000CHBT-18-21C 24"H × 21"W × 21"D

Orbit Low Back Chair 1821 + Glides

3000CHBT-18-21G 24"H × 21"W × 21"D

Orbit Low Back Chair 1821 + Tablet Arm (Casters)