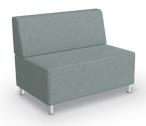

# Akt Lounge Soft Seating

Akt Lounge Single Bench

AK-BN-292918 17"H × 29.5"W × 29.5"D

Akt Lounge Loveseat Bench

AK-BN-295418 17"H × 54"W × 29.5"D

Akt Lounge Sofa Bench

AK-BN-297818 17"H × 78"W × 29.5"D

Akt Lounge Chair - Armless

AK-AL-292918-XX 31"H × 29.5"W × 29.5"D

Akt Lounge Loveseat - Armless

AK-AL-295418-XX 31"H × 54"W × 29.5"D

Akt Lounge Sofa - Armless

AK-AL-297818-XX 31"H × 78"W × 29.5"D

Akt Lounge Chair - Both Arms

AK-LO-293818-XX 31"H × 39"W × 29.5"D

Akt Lounge Loveseat - Both Arms

AK-LO-296618-XX 31"H × 66"W × 29.5"D

Akt Lounge Sofa - Both Arms

AK-LO-298718-XX 31"H × 87"W × 29.5"D

Akt Lounge Corner Chair AK-CO-292918-X 31"H × 29.5"W ×

Akt Lounge High Back Chair AK-HB-293718-XX 57"H × 37"W × 29.5"D

Akt Lounge High Back Loveseat AK-HB-295918-XX 57"H × 59"W × 29.5"D

Akt Lounge Small Ottoman AK-OT-313118 18"H × 31"W × 81"

Akt Lounge Large Ottoman

Platinum sled base

4-Leg base

800.749.2258 | www.moorecoinc.com/