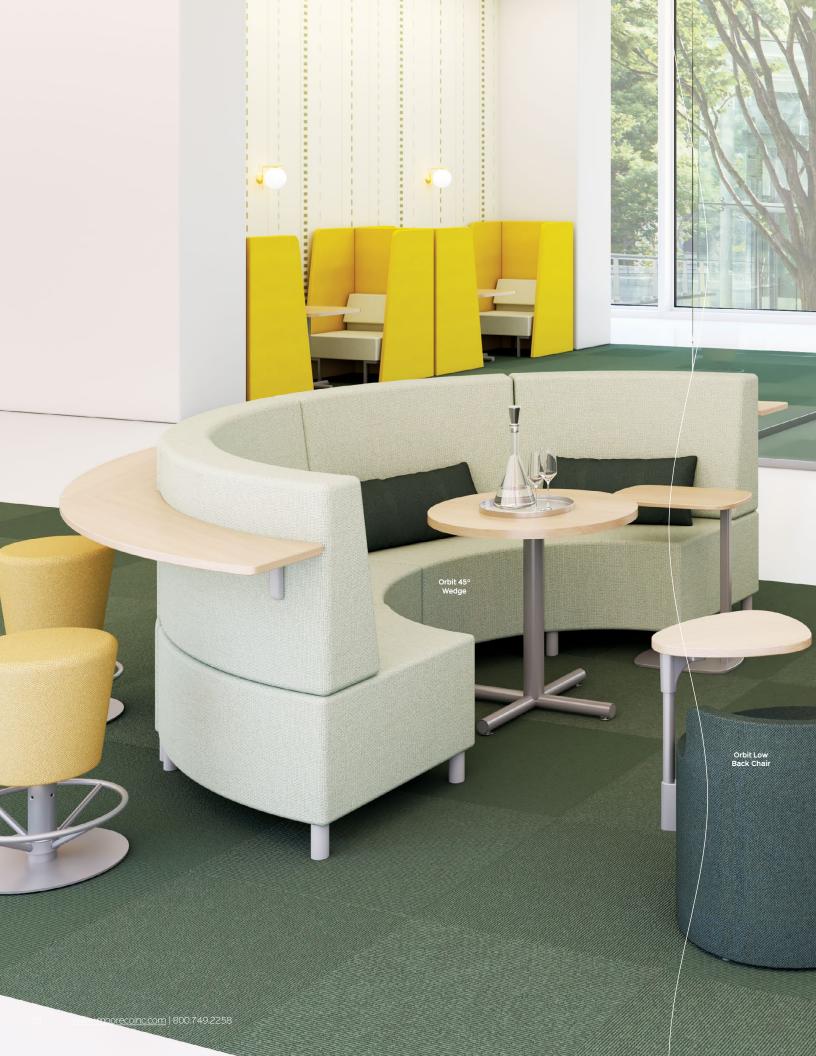

## Orbit® Media Space Soft Seating

- Create a communication and collaboration space that
  is cozy, comfortable, and fosters the open flow of ideas,
  thoughts, and information. Orbit® Media Space Soft Seating
  provides configurable and flexible conference space, with
  soft fabrics, optional back shelves for additional seating,
  and higher backs that promote quiet and privacy.
- Adding flexible seating to your spaces increases a user's sensory experience, shown to improve calmness, focus, and reduce tension. By creating space where humans of all ages can relax, you foster positive attitudes and encourage learning
- Top stitched sewing details in upholstery. Textiles available through graded-in fabric program, or COM by approval. Includes aluminum legs.
- Available with optional integrated electrical USB and 110v outlets.
- Manufactured in the USA from commercial grade ¾" plywood and hardwoods. Seats are 18-½"H on all units.
- Table top models feature 1" MDF core with a variety of HPL laminate and edge band options.
- Twelve year limited warranty on seating and five years for table versions.
- Prop 65 and CAL 117-2013 compliant. 400 lb. capacity.
- SCS Indoor Advantage Gold Certified.

## Orbit® Media Space Soft Seating

Orbit Low Back Chair 1821 + Casters

3000CHBT-18-21C 24"H × 21"W × 21"D

Orbit Low Back Chair 1821 + Glides

3000CHBT-18-21G 24"H × 21"W × 21"D

Orbit Low Back Chair 1821 + Tablet Arm (Casters)

Orbit 45° Wedge 4000CHBT 42.5"H × 52.5"W × 29.5"D

Orbit Chair + 29" Shelf 1000CHBTS 29 42.5"H × 22.5"W × 4118"D

Orbit Loveseat + 29" Shelf 2000CHBTS-29 42.5"H × 45"W × 41.8"D

Orbit 45° Wedge + 29" Shelf 4000CHBTS-29 42.5"H × 52.5"W × 43.5"D