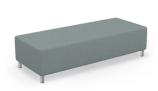

# Akt Lounge Soft Seating

Akt Lounge Single Bench

AK-BN-292918 17"H × 29.5"W × 29.5"D

Akt Lounge Loveseat Bench

AK-BN-295418 17"H × 54"W × 29.5"D

Akt Lounge Sofa Bench

AK-BN-297818 17"H × 78"W × 29.5"D

Akt Lounge Chair - Armless