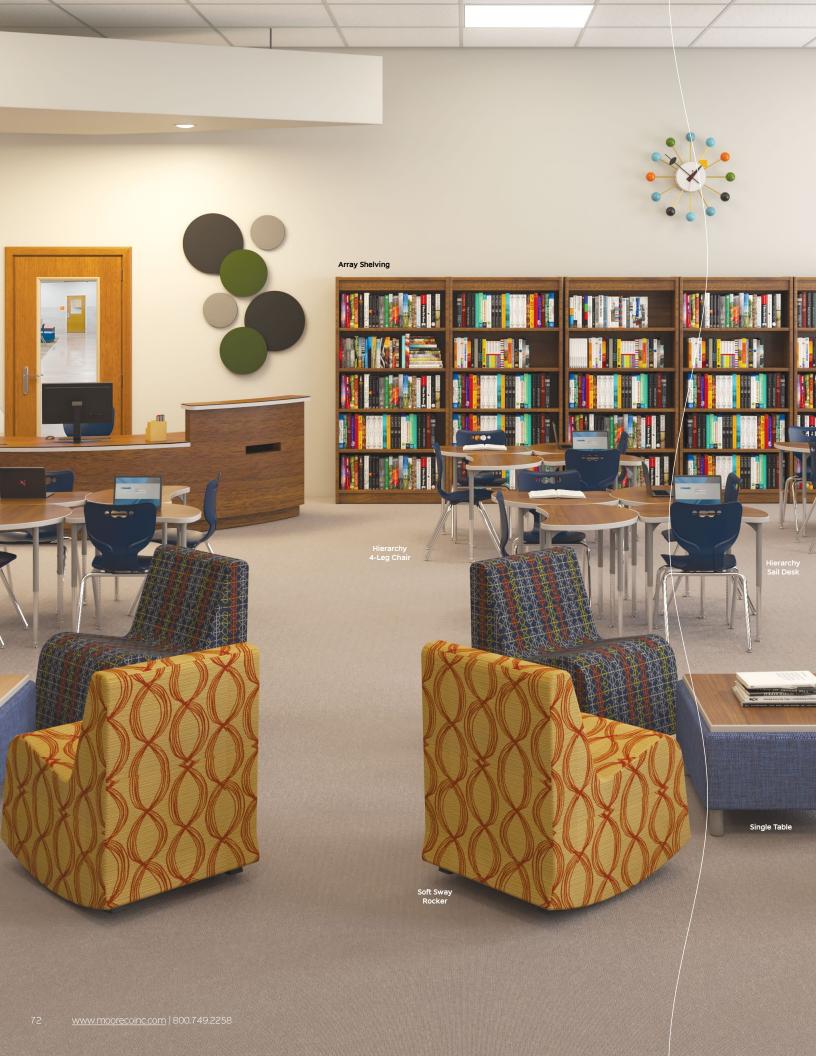

#### Rocking Soft Seating

- Moderate and gentle rocking motion allows this soft seating to create rhythmic micro-movements that help release excess energy. All rocking bases are ideal for engaging the core muscles and allowing motion while working to improve focus.
- Adding flexible seating to your spaces increases a user's sensory experience, shown to improve calmness, focus, and reduce tension. By creating space where humans of all ages can relax, you foster positive attitudes and encourage learning.
- The Soft Sway Rocking Chair combines the gentle rhythm of a classic rocker with the cozy relaxation soft seating to provide the comfort your classroom or workspace has been missing with features your floors will love.
- Ideal for use in any common space, library, or other space where relaxation is a plus. Non-skid plastic rocking glides protect fabric and the floor, preventing scuffs, scratches, and marks.
- Interior is made with standard soft seating mixed polyurethane foam. Soft Sway is available in two sizes: small (suggested for K-5 users) and large.
- Stop, drop, and rock with Dot Soft Seating Rocking Stools.
   Active seating perfectly sized for anyone to provide hours of balanced learning or working with a smooth black convex base that provides a moderate rocking motion to help soothe and relieve excess energy.
- Dot Rocking Stools come in two diameters (15" and 18") and in four heights: extra low (5"), low (12"), medium (15"), or high (18"). The extra low Dot can be used as a stool or kneeling platform.
- Stacks for easy storage or use our Dot Cart for mobile storage. Available with a rocking non-skid base in black plastic.
- Available through our graded-in fabric program or COM on approval.
- SCS Indoor Advantage Gold Certified.