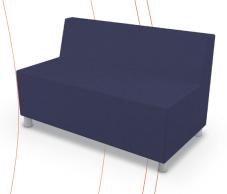

# Morris Soft Seating (Straight)

- Soft seating creates a welcoming and comfortable environment by establishing islands of quiet and calm where creativity, collaboration, and socialization can flow naturally
- Adding flexible seating to your spaces increases a user's sensory experience, shown to improve calmness, focus, and reduce tension. By creating space where humans of all ages can relax, you foster positive attitudes and encourage learning.
- Modular soft seating pieces are designed to work together to create limitless configurations, from circular, straight, to serpentine arrangements that fit any space or architectural detail.
- Top stitched sewing details in upholstery. Textiles available through graded-in fabric program, or COM by approval. Includes aluminum legs.
- Available with optional integrated electrical USB and 110v
  outlets.
- Manufactured in the USA from commercial grade ¾" plywood and hardwoods. Seats are 18-½"H on all units.
- Table top models feature 1" MDF core with a variety of HPL laminate and edge band options.
- Twelve year limited warranty on seating and five years for table versions.
- Prop 65 and CAL 117-2013 compliant. 400 lb. capacity.
- SCS Indoor Advantage Gold Certified.

# Morris Soft Seating (Straight)

Single Bench 1000B 18.5"H × 22.5"W × 29.5"D

Single Table 1000T 16"H × 22.5"W × 29.5"D

Chair - Armless 1000C 34.5"H × 22.5"W × 29.5"D

Chair - Right Arm 1000CRH 34.5"H × 26.5"W × 29.5"D

Chair - Left Arm 1000CLH 34.5"H × 26.5"W × 29.5"D

Chair - Both Arms 1000CLR 34.5"H × 30.5"W × 29.5"D

Mobility Chair - Armless  $^{1000\text{CM}}$   $^{34.5\text{"H}} \times 22.5\text{"W} \times 29.5\text{"D}$ 

Mobility Chair - Both Arms

1000CLRM

34.5"H × 22.5"W × 29.5"D

Double Bench 2000B 18.5"H × 45"W × 29.5"D

Double Table 2000T 16"H × 45"W × 29.5"D

Loveseat - Armless 2000C 34.5"H × 45"W × 29.5"

Loveseat - Right Arm 2000CRH 34.5"H × 49"W × 29.5"D

Loveseat - Left Arm 2000CLH 34.5"H × 49"W × 29.5"D

Loveseat - Both Arms 2000CLR 34.5"H × 53"W × 29.5"D

Triple Bench 2500B 18.5"H × 68.5"W × 29.5"D

Sofa - Armless 2500C 34.5"H × 68.5"W × 29.5"D

Sofa - Right Arm 2500CRH 34.5"H × 72.5"W × 29.5"D

Sofa - Left Arm 2500CLH 34.5"H × 72.5"W × 29.5"D

Sofa - Both Arms 2500CLR  $34.5"H \times 76.5"W \times 29.5"D$ 

Round Corner Bench 5000SB 16"H × 49"W × 36"D

Square Corner Bench 6000RB 16"H × 49"W × 34"D