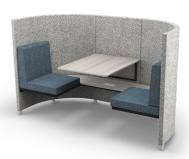

## Orbit® Media Space Soft Seating

- Create a communication and collaboration space that
  is cozy, comfortable, and fosters the open flow of ideas,
  thoughts, and information. Orbit® Media Space Soft Seating
  provides configurable and flexible conference space, with
  soft fabrics, optional back shelves for additional seating,
  and higher backs that promote quiet and privacy.
- Adding flexible seating to your spaces increases a user's sensory experience, shown to improve calmness, focus, and reduce tension. By creating space where humans of all ages can relax, you foster positive attitudes and encourage learning
- Top stitched sewing details in upholstery. Textiles available through graded-in fabric program, or COM by approval. Includes aluminum legs.
- Available with optional integrated electrical USB and 110v outlets.
- Manufactured in the USA from commercial grade ¾" plywood and hardwoods. Seats are 18-½"H on all units.
- Table top models feature 1" MDF core with a variety of HPL laminate and edge band options.
- Twelve year limited warranty on seating and five years for table versions.
- Prop 65 and CAL 117-2013 compliant. 400 lb. capacity.
- SCS Indoor Advantage Gold Certified.

For more info, scan QR code or visit: moorecoinc.com/orbit