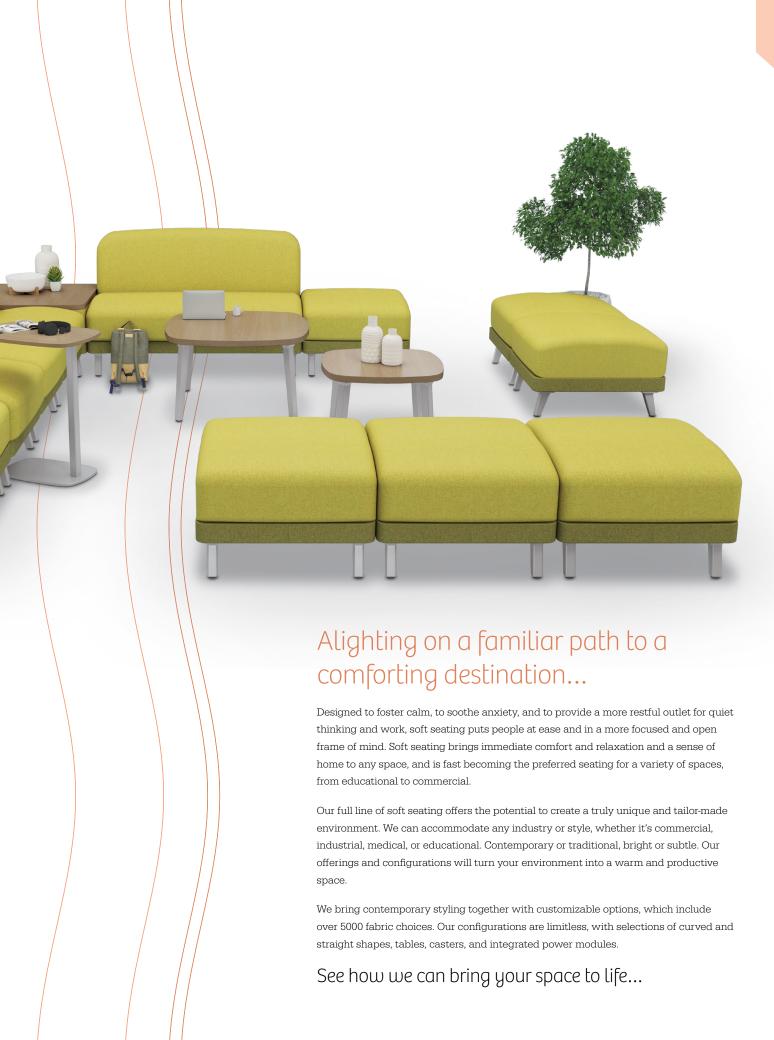

## Luly<sup>™</sup> Soft Seating

- Comfort and user experience come first with Luly™ soft seating, blending mid-century design and modern day needs
- The Luly soft seating family takes on a higher-ed, residential feel, exuding hints of mid-century design blended with modern day needs. Sweeping bold rounded corners and generously stuffed cushions rest on minimal, tapered leg frames. Thoughtful elements such as the 1960's "squircle" shape are included. This arched square geometry is repeated across this product line, in tabletops, risers, and stand-off knobs.
- Comfort and user experience come first within this soft seating line. The ergonomically designed seating features plush cushions, power integration, and ADA flexibility.
   The furniture is raised off the floor for ease of cleaning underneath. A minimalist approach is closely regarded by asking these three questions: Is it comfortable? Is it necessary? Is it appealing?
- Get creative with your space! Straight and curved sections
  can be combined to accommodate any space configuration.
  Curved shapes have been proven to calm the brain,
  foster positive emotions, and promote social interaction.
  Complete the scene with accent tables and accessories.
  All pieces can be curated together and are designed to live
  in harmony. The Luly family is cozy, durable, versatile, and
  organized.
- SCS Indoor Advantage Gold Certified.

For more info, scan QR code or visit: moorecoinc.com/luly