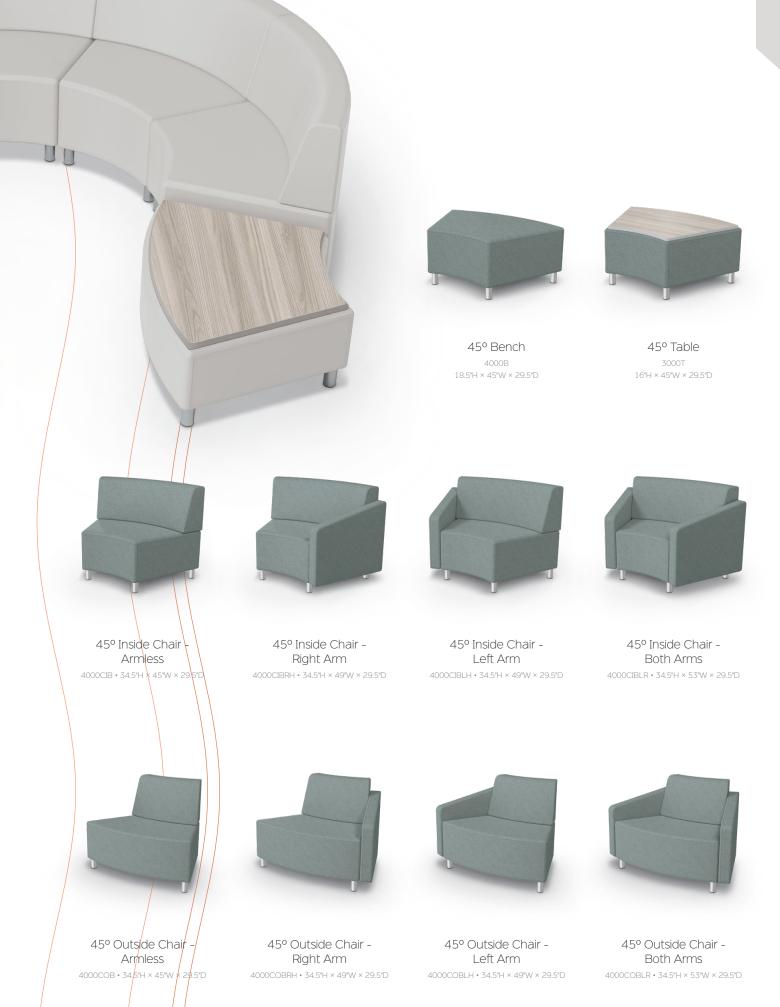

# Morris Soft Seating (Curved)

- Soft seating creates a welcoming and comfortable environment by establishing islands of quiet and calm where creativity, collaboration, and socialization can flow naturally.
- Adding flexible seating to your spaces increases a user's sensory experience, shown to improve calmness, focus, and reduce tension. By creating space where humans of all ages can relax, you foster positive attitudes and encourage learning.
- Modular soft seating pieces are designed to work together to create limitless configurations, from circular, straight, to serpentine arrangements that fit any space or architectural detail.
- Top stitched sewing details in upholstery. Textiles available through graded-in fabric program, or COM by approval. Includes aluminum legs.
- Available with optional integrated electrical USB and 110v
  outlots
- Manufactured in the USA from commercial grade ¾" plywood and hardwoods. Seats are 18-½"H on all units.
- Table top models feature 1" MDF core with a variety of HPL laminate and edge band options.
- Twelve year limited warranty on seating and five years for table versions.
- Prop 65 and CAL 117-2013 compliant. 400 lb. capacity.
- SCS Indoor Advantage Gold Certified.

# Morris Soft Seating (Curved)

22.5° Bench 3000B 18.5"H × 33"W × 29.5"D

22.5° Table 3000T 16"H × 33"W × 29.5"D

22.5° Inside Chair -Armless 3000CIB • 34.5"H × 33"W × 29.5"D

22.5° Inside Chair -Right Arm

3000CIBRH • 34.5"H × 37"W × 29.5"D

22.5° Inside Chair -Left Arm

3000CIBLH • 34.5"H × 37"W × 29.5"D

22.5° Inside Chair -Both Arms

3000CIBLR • 34.5"H × 41 W × 29.5"D

22.5° Outside Chair -Armless

3000COB • 34.5"H × 33"W × 29.5"D

22.5° Outside Chair -Right Arm

3000COBRH • 34.5"H × 37"W × 29.5"D

22.5° Outside Chair -Left Arm

3000C0BLH • 34.5"H × 37"W × 29.5"D

22.5° Outside Chair -Both Arms

3000COBLR • 34.5"H × 41"W × 29.5"D

Orbit® soft seating features

For more info, scan QR code or visit: moorecoinc.com/truplush-by-mooreco