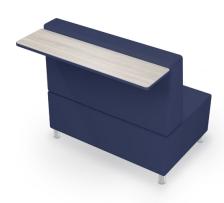

## Orbit® Media Space Soft Seating

- Create a communication and collaboration space that
  is cozy, comfortable, and fosters the open flow of ideas,
  thoughts, and information. Orbit® Media Space Soft Seating
  provides configurable and flexible conference space, with
  soft fabrics, optional back shelves for additional seating,
  and higher backs that promote quiet and privacy.
- Adding flexible seating to your spaces increases a user's sensory experience, shown to improve calmness, focus, and reduce tension. By creating space where humans of all ages can relax, you foster positive attitudes and encourage learning
- Top stitched sewing details in upholstery. Textiles available through graded-in fabric program, or COM by approval. Includes aluminum legs.
- Available with optional integrated electrical USB and 110v outlets.
- Manufactured in the USA from commercial grade ¾" plywood and hardwoods. Seats are 18-½"H on all units.
- Table top models feature 1" MDF core with a variety of HPL laminate and edge band options.
- Twelve year limited warranty on seating and five years for table versions.
- Prop 65 and CAL 117-2013 compliant. 400 lb. capacity.
- SCS Indoor Advantage Gold Certified.

Orbit 45° Wedge 4000CHBT 42.5"H × 52.5"W × 29.5"D

Orbit Chair + 29" Shelf 1000CHBTS 29 42.5"H × 22.5"W × 4118"D

Orbit Loveseat + 29" Shelf 2000CHBTS-29 42.5"H × 45"W × 41.8"D

Orbit 45° Wedge + 29" Shelf 4000CHBTS-29 42.5"H × 52.5"W × 43.5"D

Orbit Chair + 42" Shelf 1000CHBTS-42 42.5"H × 22.5"W \* 41.8"D

Orbit Loveseat + 42" Shelf 2000CHBTS-42 42.5"H × 45"W × 41.8"D

Orbit 45° Wedge + 42" Shelf 4000CHBTS-42 42.5"H × 52.5"W × 43.5"D

Morris soft seating features