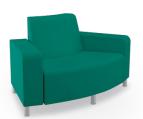

# Morris Soft Seating (Curved)

- Soft seating creates a welcoming and comfortable environment by establishing islands of quiet and calm where creativity, collaboration, and socialization can flow naturally.
- Adding flexible seating to your spaces increases a user's sensory experience, shown to improve calmness, focus, and reduce tension. By creating space where humans of all ages can relax, you foster positive attitudes and encourage learning.
- Modular soft seating pieces are designed to work together to create limitless configurations, from circular, straight, to serpentine arrangements that fit any space or architectural detail.
- Top stitched sewing details in upholstery. Textiles available through graded-in fabric program, or COM by approval. Includes aluminum legs.
- Available with optional integrated electrical USB and 110v
  outlots
- Manufactured in the USA from commercial grade ¾" plywood and hardwoods. Seats are 18-½"H on all units.
- Table top models feature 1" MDF core with a variety of HPL laminate and edge band options.
- Twelve year limited warranty on seating and five years for table versions.
- Prop 65 and CAL 117-2013 compliant. 400 lb. capacity.
- SCS Indoor Advantage Gold Certified.

# Morris Soft Seating (Curved)

22.5° Bench 3000B 18.5"H × 33"W × 29.5"D

22.5° Table 3000T 16"H × 33"W × 29.5"D

22.5° Inside Chair -Armless 3000CIB • 34.5"H × 33"W × 29.5"D

22.5° Inside Chair -Right Arm

3000CIBRH • 34.5"H × 37"W × 29.5"D

22.5° Inside Chair -Left Arm

3000CIBLH • 34.5"H × 37"W × 29.5"D

22.5° Inside Chair -Both Arms

3000CIBLR • 34.5"H × 41 W × 29.5"D

22.5° Outside Chair -Armless

3000COB • 34.5"H × 33"W × 29.5"D

22.5° Outside Chair -Right Arm