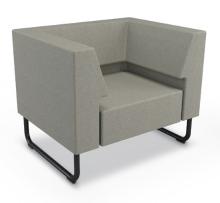

# Morris Soft Seating (Straight)

- Soft seating creates a welcoming and comfortable environment by establishing islands of quiet and calm where creativity, collaboration, and socialization can flow naturally
- Adding flexible seating to your spaces increases a user's sensory experience, shown to improve calmness, focus, and reduce tension. By creating space where humans of all ages can relax, you foster positive attitudes and encourage learning.
- Modular soft seating pieces are designed to work together to create limitless configurations, from circular, straight, to serpentine arrangements that fit any space or architectural detail.
- Top stitched sewing details in upholstery. Textiles available through graded-in fabric program, or COM by approval. Includes aluminum legs.
- Available with optional integrated electrical USB and 110v
  outlets.
- Manufactured in the USA from commercial grade ¾" plywood and hardwoods. Seats are 18-½"H on all units.
- Table top models feature 1" MDF core with a variety of HPL laminate and edge band options.
- Twelve year limited warranty on seating and five years for table versions.
- Prop 65 and CAL 117-2013 compliant. 400 lb. capacity.
- SCS Indoor Advantage Gold Certified.

# Morris Soft Seating (Straight)

Single Bench 1000B 18.5"H × 22.5"W × 29.5"D

Single Table 1000T 16"H × 22.5"W × 29.5"D

Chair - Armless 1000C 34.5"H × 22.5"W × 29.5"D

Chair - Right Arm 1000CRH 34.5"H × 26.5"W × 29.5"D

Chair - Left Arm 1000CLH 34.5"H × 26.5"W × 29.5"D

Chair - Both Arms 1000CLR 34.5"H × 30.5"W × 29.5"D

Mobility Chair - Armless  $^{1000\text{CM}}$   $^{34.5\text{"H}} \times 22.5\text{"W} \times 29.5\text{"D}$ 

Mobility Chair - Both Arms

1000CLRM

34.5"H × 22.5"W × 29.5"D

Double Bench 2000B 18.5"H × 45"W × 29.5"D

Double Table 2000T 16"H × 45"W × 29.5"D

Loveseat - Armless 2000C 34.5"H × 45"W × 29.5"

Loveseat - Right Arm 2000CRH 34.5"H × 49"W × 29.5"D

Loveseat - Left Arm 2000CLH 34.5"H × 49"W × 29.5"D

Loveseat - Both Arms 2000CLR 34.5"H × 53"W × 29.5"D

Triple Bench 2500B 18.5"H × 68.5"W × 29.5"D

Sofa - Armless 2500C 34.5"H × 68.5"W × 29.5"D

Sofa - Right Arm 2500CRH 34.5"H × 72.5"W × 29.5"D

Sofa - Left Arm 2500CLH 34.5"H × 72.5"W × 29.5"D

Sofa - Both Arms 2500CLR  $34.5"H \times 76.5"W \times 29.5"D$ 

Round Corner Bench 5000SB 16"H × 49"W × 36"D

Square Corner Bench 6000RB 16"H × 49"W × 34"D

Square Corner Table
5000SBT
16"H × 49"W × 36"D

Round Corner Table 6000RBT 16"H × 49"W × 34"D

Mid Back - Armless 2000BM 37.4"H × 47.1"W × 29.5"D

Mid Back - Arms 2000MB 37.4"H × 56.3"W × 29.5"D

Mid Back Armless + Shelf 2000BMS-29/36 37.4"H × 47.1"W × 41.8"D

Mid Back Arms + Shelf 2000MBS-29/36 37.4"H × 56.3"W × 41.8"D

High Back - Armless 2000BH 49.4"H × 47.1"W × 29.5"D

High Back - Arms 2000HB 49.4"H × 56.3"W × 29.5"D

High Back Armless + Shelf 2000BHS-29/36/42 49.4"H × 47.1"W × 41.8"D

High Back Arms + Shelf 2000HBS-29/36/42 49.4"H × 56.3"W × 41.8"D

Morris soft seating features

For more info, scan QR code or visit: moorecoinc.com/truplush-by-mooreco