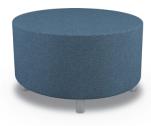

Quartile Chair TS1033 30"H × 42"W × 30"D

Round Ottoman - 20" TS1035 18"H × 20"W × 20"D

Round Ottoman - 24" TS1036 18"H × 24"W × 24"D

Cube TS1034 18"H × 20"W × 20"D

90° Inside Arch TS1037 30"H × 85"W × 60"D