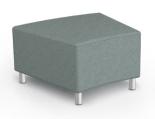

#### Morris Stools & Ottomans

- Handsome and versatile soft seating stools and ottomans come in a variety of sizes and shapes to coordinate with other soft seating furniture choices for a cohesive and inviting environment.
- Adding flexible seating to your spaces increases a user's sensory experience, shown to improve calmness, focus, and reduce tension. By creating space where humans of all ages can relax, you foster positive attitudes and encourage learning
- Top stitched sewing details in upholstery. Textiles available through graded-in fabric program, or COM by approval. Includes floor safe glides.
- Available with optional integrated electrical USB and 110v outlets.
- Manufactured in the USA from commercial grade ¾" plywood and hardwoods.
- Tables feature 1" MDF core with a variety of HPL laminate and edge band options.
- Twelve year limited warranty on seating and five years for table versions.
- Prop 65 and CAL 117-2013 compliant. 400 lb. capacity.
- SCS Indoor Advantage Gold Certified.

For more info, scan QR code or visit: moorecoinc.com/softseatingstools

## Morris Stools & Ottomans

Pouf Stool 970 • 18"H × 18"W × 18"D

Pouf Stool Table
970T • 18"H × 18"W × 18"D

Round Stool - Low 980L • 15"H × 18"W × 18"D

Round Stool - Medium 980M • 20"H × 18"W × 18"D

Round Stool - High 980H • 24"H × 18"W × 18"D

Square Stool - Low 990L • 15"H × 18"W × 18"D

Square Stool - Medium
990M • 20"H × 18"W × 18"D

Square Stool - High 990H • 24"H × 18"W × 18"D

VHO Rectangular - Short 1400S • 12"H × 41.5"W × 20.8"D

VHO Rectangular - Medium 1400M • 15"H × 41.5"W × 20.8"D