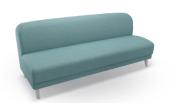

## Luly<sup>™</sup> Soft Seating

- Comfort and user experience come first with Luly™ soft seating, blending mid-century design and modern day needs
- The Luly soft seating family takes on a higher-ed, residential feel, exuding hints of mid-century design blended with modern day needs. Sweeping bold rounded corners and generously stuffed cushions rest on minimal, tapered leg frames. Thoughtful elements such as the 1960's "squircle" shape are included. This arched square geometry is repeated across this product line, in tabletops, risers, and stand-off knobs.
- Comfort and user experience come first within this soft seating line. The ergonomically designed seating features plush cushions, power integration, and ADA flexibility.
   The furniture is raised off the floor for ease of cleaning underneath. A minimalist approach is closely regarded by asking these three questions: Is it comfortable? Is it necessary? Is it appealing?
- Get creative with your space! Straight and curved sections
  can be combined to accommodate any space configuration.
  Curved shapes have been proven to calm the brain,
  foster positive emotions, and promote social interaction.
  Complete the scene with accent tables and accessories.
  All pieces can be curated together and are designed to live
  in harmony. The Luly family is cozy, durable, versatile, and
  organized.
- SCS Indoor Advantage Gold Certified.

# Luly<sup>™</sup> Soft Seating

Chair - Armless

LYLNGNNA

32"H × 26"W × 29"D

Chair - Left Arm
LYLNGLNA
32"H × 33.5"W × 29"D

Chair - Right Arm
LYLNGRNA
32"H × 33.5"W × 29"D

Chair - Both Arms
LYLNGBNA
32"H × 41"W × 29"D

Loveseat - Armless

LYLVSNNA

32"H × 52"W × 29"D

Loveseat - Left Arm

LYLVSLNA

32"H × 59.5"W × 29"D

Loveseat - Right Arm LYLVSRNA 32"H × 59.5"W × 29"D

Loveseat - Both Arms

LYLVSBNA

32"H × 67"W × 29"D

Sofa - Armless LYSOFNNA 32"H × 78"W × 29"D

Sofa - Left Arm LYSOFLNA 32"H × 85.5"W × 29"D

Sofa - Right Arm LYSOFRNA 32"H × 85.5"W × 29"D

Sofa - Both Arms
LYSOFBNA
32"H × 93"W × 29"D