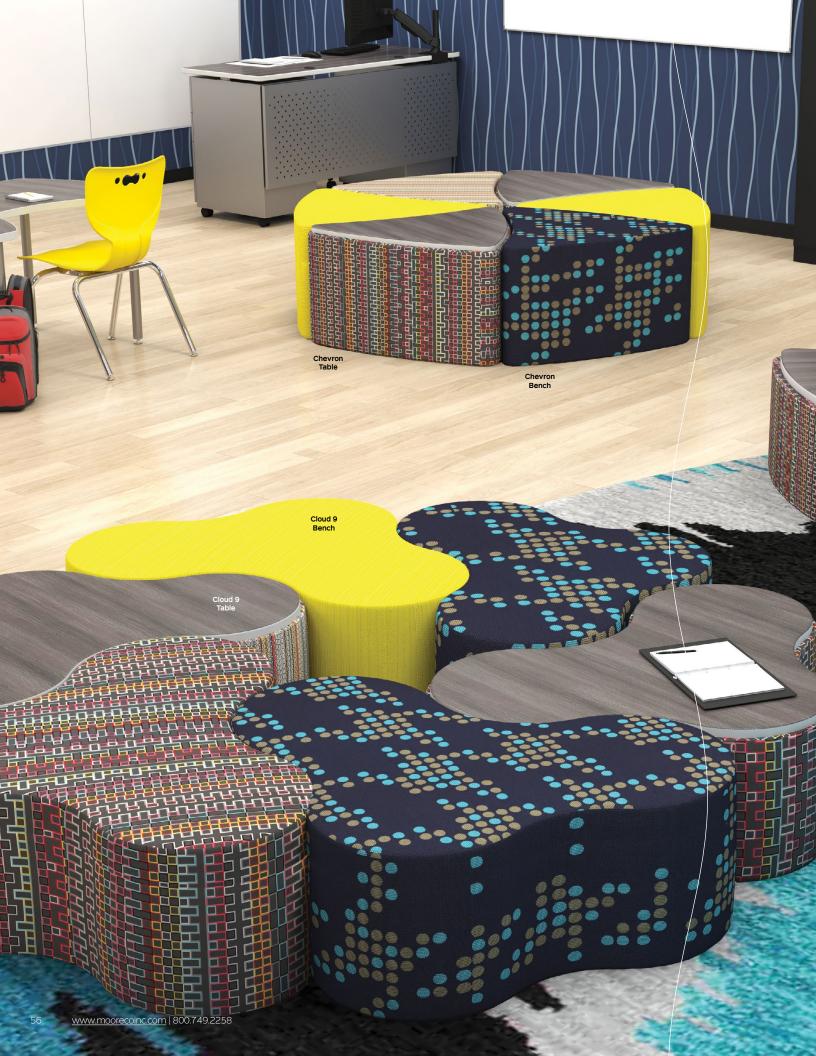

# Morris Shape & Pod Soft Seating

Chevron Bench
1100S
18"H×30"W×24"D

Chevron Table

1100T

18"H × 30"W × 24"D

Cloud 9 Bench 1200S 18"H × 48"W × 33.5"D

Cloud 9 Table 1200T 18"H × 48"W × 33.5"D

Fender by MooreCo Bench 11RS 18"H × 28"W × 28"D

Fender by MooreCo Table

11RST

18"H × 28"W × 28"D

Kids Shapes Table 915T 16"H × 18"W × 20"D

Quad Bench 1300S 18"H × 41.5"W × 32"D

Quad Table 1300T 18"H × 41.5"W × 32"D

Shapes Bench 900S 18"H × 29"W × 28.5"D

Shapes Table
900T
18"H × 29"W × 28.5"D