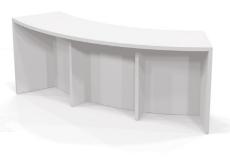

## Orbit® Media Space Soft Seating

- Create a communication and collaboration space that
  is cozy, comfortable, and fosters the open flow of ideas,
  thoughts, and information. Orbit® Media Space Soft Seating
  provides configurable and flexible conference space, with
  soft fabrics, optional back shelves for additional seating,
  and higher backs that promote quiet and privacy.
- Adding flexible seating to your spaces increases a user's sensory experience, shown to improve calmness, focus, and reduce tension. By creating space where humans of all ages can relax, you foster positive attitudes and encourage learning
- Top stitched sewing details in upholstery. Textiles available through graded-in fabric program, or COM by approval. Includes aluminum legs.
- Available with optional integrated electrical USB and 110v outlets.
- Manufactured in the USA from commercial grade ¾" plywood and hardwoods. Seats are 18-½"H on all units.
- Table top models feature 1" MDF core with a variety of HPL laminate and edge band options.
- Twelve year limited warranty on seating and five years for table versions.
- Prop 65 and CAL 117-2013 compliant. 400 lb. capacity.
- SCS Indoor Advantage Gold Certified.

## Orbit® Media Space Soft Seating

Orbit Low Back Chair 1821 + Casters

3000CHBT-18-21C 24"H × 21"W × 21"D

Orbit Low Back Chair 1821 + Glides

3000CHBT-18-21G 24"H × 21"W × 21"D

Orbit Low Back Chair 1821 + Tablet Arm (Casters)

PN 3000CHBT-18-25G-TA 28.5"H × 25"W × 25"D

Orbit Kids Low Back Chair 1521(Glides)

PN 3000CHBT-15-21G 21"H × 21"W × 21"D

40

Orbit Chair 1000CHBT 42.5"H × 22.5"W > 29.5"D

Orbit Loveseat
2000CHBT
42.5"H × 45"W × 29.5"D

Orbit 45° Wedge 4000CHBT 42.5"H × 52.5"W × 29.5"D

Orbit Chair + 29" Shelf 1000CHBTS 29 42.5"H × 22.5"W × 4118"D

Orbit Loveseat + 29" Shelf 2000CHBTS-29 42.5"H × 45"W × 41.8"D

Orbit 45° Wedge + 29" Shelf 4000CHBTS-29 42.5"H × 52.5"W × 43.5"D

Orbit Chair + 42" Shelf 1000CHBTS-42 42.5"H × 22.5"W \* 41.8"D

Orbit Loveseat + 42" Shelf 2000CHBTS-42 42.5"H × 45"W × 41.8"D

Orbit 45° Wedge + 42" Shelf 4000CHBTS-42 42.5"H × 52.5"W × 43.5"D

Morris soft seating features