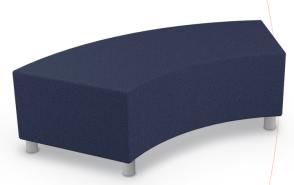

# Morris Soft Seating (Curved)

22.5° Bench 3000B 18.5"H × 33"W × 29.5"D

22.5° Table 3000T 16"H × 33"W × 29.5"D

22.5° Inside Chair -Armless 3000CIB • 34.5"H × 33"W × 29.5"D

22.5° Inside Chair -Right Arm

3000CIBRH • 34.5"H × 37"W × 29.5"D