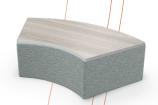

# Morris Soft Seating (Curved)

22.5° Bench 3000B 18.5"H × 33"W × 29.5"D

22.5° Table 3000T 16"H × 33"W × 29.5"D

22.5° Inside Chair -Armless 3000CIB • 34.5"H × 33"W × 29.5"D

22.5° Inside Chair -Right Arm

3000CIBRH • 34.5"H × 37"W × 29.5"D