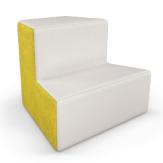

## Elevate Steps Soft Seating

2-Tier Straight Seat TS1001 35"H×37"W×41"D

2-Tier Outside 45° Wedge TS1011 35"H × 43"W × 41"D

2-Tier Outside Corner

TS1008

35"H × 41"W × 41"D

2-Tier Outside Wedge
TS1003
35"H × 47"W × 41"D