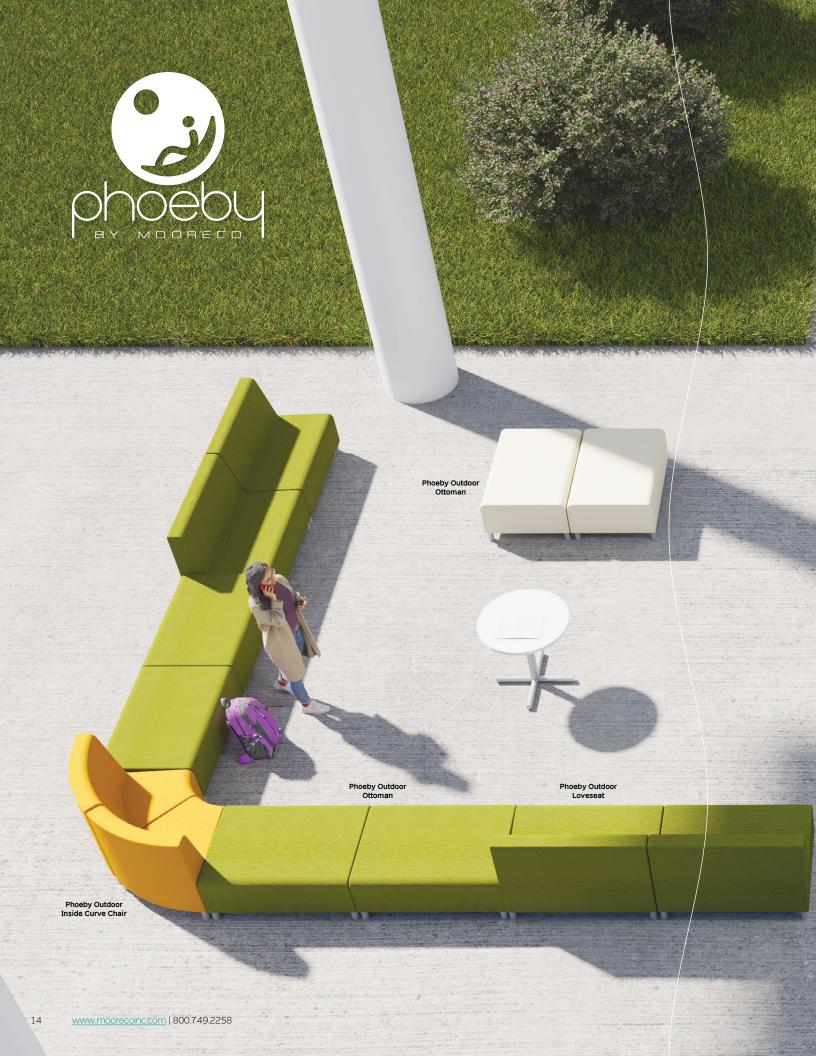

## Phoeby Outdoor Soft Seating

- This truly unique line of modular soft seating is inspired by the remarkable adaptability of amphibians. Just as amphibians effortlessly move between aquatic and terrestrial environments, Phoeby effortlessly blurs the boundaries between indoor comfort and outdoor freedom, revolutionizing the way users connect with nature.
- Ergonomically curved silhouettes promote inclusiveness, while straight sections convey a sense of structure and order. The balanced aesthetic helps users relax and focus, enhancing the overall ambiance of any outdoor learning or working space.
- Entirely weather-resistant, Phoeby's frame is constructed from outdoor-rated ¾" plywood, contains full moisture barrier protection, Matrex Sytex™ III synthetic webbing suspension, and aluminum legs.
- All hardware, fasteners, staples, ganging, and tie down options are made of corrosion-resistant stainless steel. Dualdensity foam is comfortable, supportive, and antimicrobial.
- Phoeby Outdoor is available upholstered with durable outdoor-rated Spradling Silvertex and Sunfield fabrics. The continuous filament bonded polyester fabrics are waterand stain-repellent, are rated at 25,000+ double rubs for abrasion resistance, are mildew-resistant, and are 1500 hour ITV-resistant.
- Phoeby passes the UFAC-Fabric, Class-1 flammability and California 117 Section E requirements.
- SCS Indoor Advantage Gold Certified.

For more info, scan QR code or visit: moorecoinc.com/phoeby