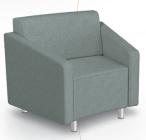

# Luly<sup>™</sup> Soft Seating

Chair - Armless

LYLNGNNA

32"H × 26"W × 29"D

Chair - Left Arm
LYLNGLNA
32"H × 33.5"W × 29"D

Chair - Right Arm
LYLNGRNA
32"H × 33.5"W × 29"D

Chair - Both Arms
LYLNGBNA
32"H × 41"W × 29"D