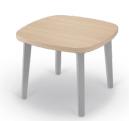

Single Ottoman

LYOTSNNA

18"H × 26"W × 29"D

Single Table

LYCSTNNA

18"H × 29"W × 29"D

Occasional Table - SM LYQTB1515Q 18"H × 15.5"W × 15.5"D

Occasional Table - MD LYOTB2323Q  $18\text{"H} \times 23\text{"W} \times 23\text{"D}$ 