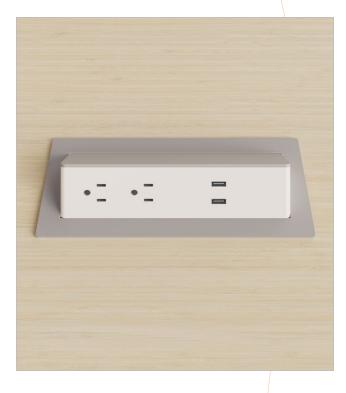

### Upcharges & Add-Ons

| Upcharge Option:            | Product Line:                 |  |
|-----------------------------|-------------------------------|--|
| Two fabrics                 |                               |  |
| Ganging device              |                               |  |
| Back shelf                  | Lounge seating with a back    |  |
| Mobility package            | Lounge seating with a back    |  |
| Tablet arm                  | Lounge seating without arms   |  |
| Tablet arm                  | Lounge seating with arms      |  |
| Face-Up Electrical          |                               |  |
| Under Seat Electrical       | Under modular seats with legs |  |
| Pop-Up Flat Face Electrical |                               |  |
| Pop-Up Grommet Electrical   | Table tops only               |  |
| MoorePower® Tower           |                               |  |
| Tablet Side Table           |                               |  |

**Electrical Options** – Electrical options are warranted for one (1) year from date of shipment for manufacturer's defects.