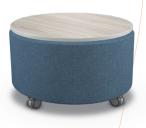

Single Ottoman

LYOTSNNA

18"H × 26"W × 29"D

Single Table

LYCSTNNA

18"H × 29"W × 29"D

Occasional Table - SM LYQTB1515Q 18"H × 15.5"W × 15.5"D

Occasional Table - MD LYOTB2323Q  $18\text{"H} \times 23\text{"W} \times 23\text{"D}$ 

Occasional Table - LG LYOTB3131Q 18"H × 31.5"W × 31.5"D

Tablet Table

LYWTB2214Q

26.5"H × 22"W × 14"D