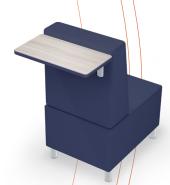

## Orbit® Media Space Soft Seating

- Create a communication and collaboration space that
  is cozy, comfortable, and fosters the open flow of ideas,
  thoughts, and information. Orbit® Media Space Soft Seating
  provides configurable and flexible conference space, with
  soft fabrics, optional back shelves for additional seating,
  and higher backs that promote quiet and privacy.
- Adding flexible seating to your spaces increases a user's sensory experience, shown to improve calmness, focus, and reduce tension. By creating space where humans of all ages can relax, you foster positive attitudes and encourage learning
- Top stitched sewing details in upholstery. Textiles available through graded-in fabric program, or COM by approval. Includes aluminum legs.
- Available with optional integrated electrical USB and 110v outlets.
- Manufactured in the USA from commercial grade ¾" plywood and hardwoods. Seats are 18-½"H on all units.
- Table top models feature 1" MDF core with a variety of HPL laminate and edge band options.
- Twelve year limited warranty on seating and five years for table versions.
- Prop 65 and CAL 117-2013 compliant. 400 lb. capacity.
- SCS Indoor Advantage Gold Certified.

Orbit 45° Wedge 4000CHBT 42.5"H × 52.5"W × 29.5"D

Orbit Chair + 29" Shelf 1000CHBTS 29 42.5"H × 22.5"W × 4118"D

Orbit Loveseat + 29" Shelf 2000CHBTS-29 42.5"H × 45"W × 41.8"D

Orbit 45° Wedge + 29" Shelf 4000CHBTS-29 42.5"H × 52.5"W × 43.5"D

Orbit Chair + 42" Shelf 1000CHBTS-42 42.5"H × 22.5"W \* 41.8"D

Orbit Loveseat + 42" Shelf 2000CHBTS-42 42.5"H × 45"W × 41.8"D

Orbit 45° Wedge + 42" Shelf 4000CHBTS-42 42.5"H × 52.5"W × 43.5"D

Morris soft seating features