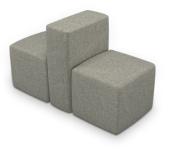

#### Elevate Steps Soft Seating

- Soft seating creates a welcoming and comfortable environment by establishing islands of quiet and calm where creativity, collaboration, and socialization can flow naturally.
- Adding flexible seating to your spaces increases a user's sensory experience, shown to improve calmness, focus, and reduce tension. By creating space where humans of all ages can relax, you foster positive attitudes and encourage learning.
- Tiered Elevate Soft Seating pieces coordinate to configure in multiple arrangements. Ganging devices included.
- Two-tier seating pieces have step rises of 17-¾" and 17" bottom to top. Three-tier seating pieces have step rises of 10-¼", 16", and 8-½" bottom to top.
- Top stitched sewing details in upholstery. Textiles available through graded-in fabric program, or COM by approval. Includes nylon glides.
- Manufactured in the USA from commercial grade ¾" plywood and hardwoods.
- Twelve year limited warranty on seating. Prop 65 and CAL 117-2013 compliant. 400 lb. capacity.
- SCS Indoor Advantage Gold Certified.

## Elevate Steps Soft Seating

2-Tier Straight Seat TS1001 35"H×37"W×41"D

2-Tier Outside 45° Wedge TS1011 35"H × 43"W × 41"D

2-Tier Outside Corner

TS1008

35"H × 41"W × 41"D

2-Tier Outside Wedge
TS1003
35"H × 47"W × 41"D

2-Tier Inside Wedge TS1005 35"H × 47"W × 41"D