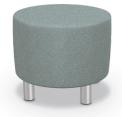

#### Morris Stools & Ottomans

- Handsome and versatile soft seating stools and ottomans come in a variety of sizes and shapes to coordinate with other soft seating furniture choices for a cohesive and inviting environment.
- Adding flexible seating to your spaces increases a user's sensory experience, shown to improve calmness, focus, and reduce tension. By creating space where humans of all ages can relax, you foster positive attitudes and encourage learning
- Top stitched sewing details in upholstery. Textiles available through graded-in fabric program, or COM by approval. Includes floor safe glides.
- Available with optional integrated electrical USB and 110v outlets.
- Manufactured in the USA from commercial grade ¾" plywood and hardwoods.
- Tables feature 1" MDF core with a variety of HPL laminate and edge band options.
- Twelve year limited warranty on seating and five years for table versions.
- Prop 65 and CAL 117-2013 compliant. 400 lb. capacity.
- SCS Indoor Advantage Gold Certified.

## Morris Stools & Ottomans

Pouf Stool 970 • 18"H × 18"W × 18"D

Pouf Stool Table
970T • 18"H × 18"W × 18"D

Round Stool - Low 980L • 15"H × 18"W × 18"D

Round Stool - Medium 980M • 20"H × 18"W × 18"D

Round Stool - High 980H • 24"H × 18"W × 18"D