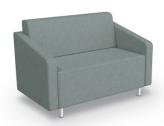

# Luly<sup>™</sup> Soft Seating

Chair - Armless

LYLNGNNA

32"H × 26"W × 29"D

Chair - Left Arm
LYLNGLNA
32"H × 33.5"W × 29"D

Chair - Right Arm
LYLNGRNA
32"H × 33.5"W × 29"D

Chair - Both Arms
LYLNGBNA
32"H × 41"W × 29"D

Loveseat - Armless

LYLVSNNA

32"H × 52"W × 29"D

Loveseat - Left Arm

LYLVSLNA

32"H × 59.5"W × 29"D

Loveseat - Right Arm LYLVSRNA 32"H × 59.5"W × 29"D

Loveseat - Both Arms