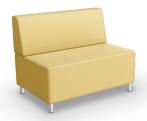

Loveseat - Armless

LYLVSNNA

32"H × 52"W × 29"D

Loveseat - Left Arm

LYLVSLNA

32"H × 59.5"W × 29"D

Loveseat - Right Arm LYLVSRNA 32"H × 59.5"W × 29"D

Loveseat - Both Arms