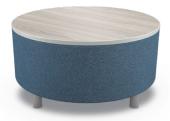

Quartile Chair TS1033 30"H × 42"W × 30"D

Round Ottoman - 20" TS1035 18"H × 20"W × 20"D

Round Ottoman - 24" TS1036 18"H × 24"W × 24"D

Cube TS1034 18"H × 20"W × 20"D

90° Inside Arch TS1037 30"H × 85"W × 60"D