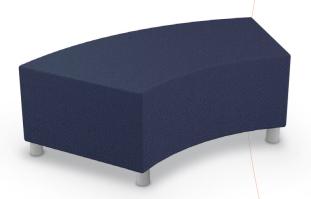

# Morris Soft Seating (Curved)

22.5° Bench 3000B 18.5"H × 33"W × 29.5"D

22.5° Table 3000T 16"H × 33"W × 29.5"D

22.5° Inside Chair -Armless 3000CIB • 34.5"H × 33"W × 29.5"D

22.5° Inside Chair -Right Arm

3000CIBRH • 34.5"H × 37"W × 29.5"D