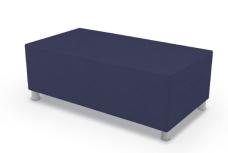

# Morris Soft Seating (Straight)

- Soft seating creates a welcoming and comfortable environment by establishing islands of quiet and calm where creativity, collaboration, and socialization can flow naturally
- Adding flexible seating to your spaces increases a user's sensory experience, shown to improve calmness, focus, and reduce tension. By creating space where humans of all ages can relax, you foster positive attitudes and encourage learning.
- Modular soft seating pieces are designed to work together to create limitless configurations, from circular, straight, to serpentine arrangements that fit any space or architectural detail.
- Top stitched sewing details in upholstery. Textiles available through graded-in fabric program, or COM by approval. Includes aluminum legs.
- Available with optional integrated electrical USB and 110v
  outlets.
- Manufactured in the USA from commercial grade ¾" plywood and hardwoods. Seats are 18-½"H on all units.
- Table top models feature 1" MDF core with a variety of HPL laminate and edge band options.
- Twelve year limited warranty on seating and five years for table versions.
- Prop 65 and CAL 117-2013 compliant. 400 lb. capacity.
- SCS Indoor Advantage Gold Certified.

# Morris Soft Seating (Straight)

Single Bench 1000B 18.5"H × 22.5"W × 29.5"D

Single Table 1000T 16"H × 22.5"W × 29.5"D

Chair - Armless 1000C 34.5"H × 22.5"W × 29.5"D

Chair - Right Arm 1000CRH 34.5"H × 26.5"W × 29.5"D

Chair - Left Arm 1000CLH 34.5"H × 26.5"W × 29.5"D

Chair - Both Arms 1000CLR 34.5"H × 30.5"W × 29.5"D

Mobility Chair - Armless  $^{1000\text{CM}}$   $^{34.5\text{"H}} \times 22.5\text{"W} \times 29.5\text{"D}$ 

Mobility Chair - Both Arms

1000CLRM

34.5"H × 22.5"W × 29.5"D

Double Bench 2000B 18.5"H × 45"W × 29.5"D

Double Table 2000T 16"H × 45"W × 29.5"D

Loveseat - Armless 2000C 34.5"H × 45"W × 29.5"

Loveseat - Right Arm 2000CRH 34.5"H × 49"W × 29.5"D

Loveseat - Left Arm 2000CLH 34.5"H × 49"W × 29.5"D

Loveseat - Both Arms 2000CLR 34.5"H × 53"W × 29.5"D

Triple Bench 2500B 18.5"H × 68.5"W × 29.5"D

Sofa - Armless 2500C 34.5"H × 68.5"W × 29.5"D

Sofa - Right Arm 2500CRH 34.5"H × 72.5"W × 29.5"D

Sofa - Left Arm 2500CLH 34.5"H × 72.5"W × 29.5"D

Sofa - Both Arms 2500CLR  $34.5"H \times 76.5"W \times 29.5"D$ 

Round Corner Bench 5000SB 16"H × 49"W × 36"D

Square Corner Bench 6000RB 16"H × 49"W × 34"D