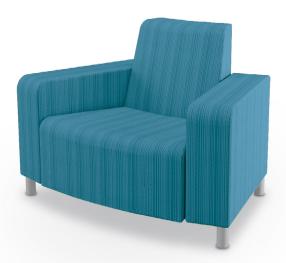

## Akt Lounge Soft Seating

- Designed to be inviting, comfortable, and easy to clean, Akt lounge seating is the perfect addition to your common and public spaces. Cozy pieces are perfect for individual work and relaxation, private collaboration, or team activities.
- Ideally suited for secondary learners, higher education students, and employees in the workforce, Akt lets you outfit a multitude of spaces to establish privacy, study spaces, and relaxation.
- Akt soft seating is designed to facilitate easy and thorough cleaning by minimizing the spaces where debris can collect.
   The taller legs allow most vacuums to fit beneath, and each piece features gaps between the back and seat to allow crumbs and dirt to fall to the ground where it can be easily vacuumed.
- Seating also features spacers between the seat and arms for easy access and easy cleaning. The spacers are available in colors to match the other members of the Akt family.
- Multiple seating shapes and sizes to create a cohesive and flexible environment. Choose from black or platinum sled base, or platinum 4-leg base to coordinate with other members of the Akt family.
- Top stitched sewing details in upholstery. Textiles available through graded-in fabric program, or COM by approval. Includes powder-coated steel legs.
- Available with optional integrated electrical USB and 110v outlets.
- Manufactured in the USA from commercial grade ¾" plywood and hardwoods. Seats are 18"H on all units.
- Twelve year limited warranty on seating. Prop 65 and CAL 117-2013 compliant. 400 lb. capacity.
- SCS Indoor Advantage Gold Certified.

For more info, scan QR code or visit: moorecoinc.com/akt