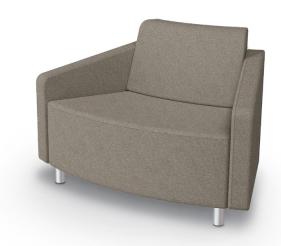

## Akt Lounge Soft Seating

- Designed to be inviting, comfortable, and easy to clean, Akt lounge seating is the perfect addition to your common and public spaces. Cozy pieces are perfect for individual work and relaxation, private collaboration, or team activities.
- Ideally suited for secondary learners, higher education students, and employees in the workforce, Akt lets you outfit a multitude of spaces to establish privacy, study spaces, and relaxation.
- Akt soft seating is designed to facilitate easy and thorough cleaning by minimizing the spaces where debris can collect.
   The taller legs allow most vacuums to fit beneath, and each piece features gaps between the back and seat to allow crumbs and dirt to fall to the ground where it can be easily vacuumed.
- Seating also features spacers between the seat and arms for easy access and easy cleaning. The spacers are available in colors to match the other members of the Akt family.
- Multiple seating shapes and sizes to create a cohesive and flexible environment. Choose from black or platinum sled base, or platinum 4-leg base to coordinate with other members of the Akt family.
- Top stitched sewing details in upholstery. Textiles available through graded-in fabric program, or COM by approval. Includes powder-coated steel legs.
- Available with optional integrated electrical USB and 110v outlets.
- Manufactured in the USA from commercial grade ¾" plywood and hardwoods. Seats are 18"H on all units.
- Twelve year limited warranty on seating. Prop 65 and CAL 117-2013 compliant. 400 lb. capacity.
- SCS Indoor Advantage Gold Certified.

For more info, scan QR code or visit: moorecoinc.com/akt

# Akt Lounge Soft Seating

Akt Lounge Single Bench

AK-BN-292918 17"H × 29.5"W × 29.5"D

Akt Lounge Loveseat Bench

AK-BN-295418 17"H × 54"W × 29.5"D

Akt Lounge Sofa Bench

AK-BN-297818 17"H × 78"W × 29.5"D

Akt Lounge Chair - Armless

AK-AL-292918-XX 31"H × 29.5"W × 29.5"D

Akt Lounge Loveseat - Armless

AK-AL-295418-XX 31"H × 54"W × 29.5"D

Akt Lounge Sofa - Armless

AK-AL-297818-XX 31"H × 78"W × 29.5"D

Akt Lounge Chair - Both Arms

AK-LO-293818-XX 31"H × 39"W × 29.5"D

Akt Lounge Loveseat - Both Arms

AK-LO-296618-XX 31"H × 66"W × 29.5"D

Akt Lounge Sofa - Both Arms

AK-LO-298718-XX 31"H × 87"W × 29.5"D

Akt Lounge Corner Chair AK-CO-292918-X 31"H × 29.5"W ×

Akt Lounge High Back Chair AK-HB-293718-XX 57"H × 37"W × 29.5"D

Akt Lounge High Back Loveseat AK-HB-295918-XX 57"H × 59"W × 29.5"D

Akt Lounge Small Ottoman AK-OT-313118 18"H × 31"W × 81"

Akt Lounge Large Ottoman

Platinum sled base

4-Leg base

800.749.2258 | www.moorecoinc.com/

Spacers between the seat cushion and arms and back allow dirt and debris to fall to the ground, where it can be easily swept or vacuumed. Spacers available in multiple colors.