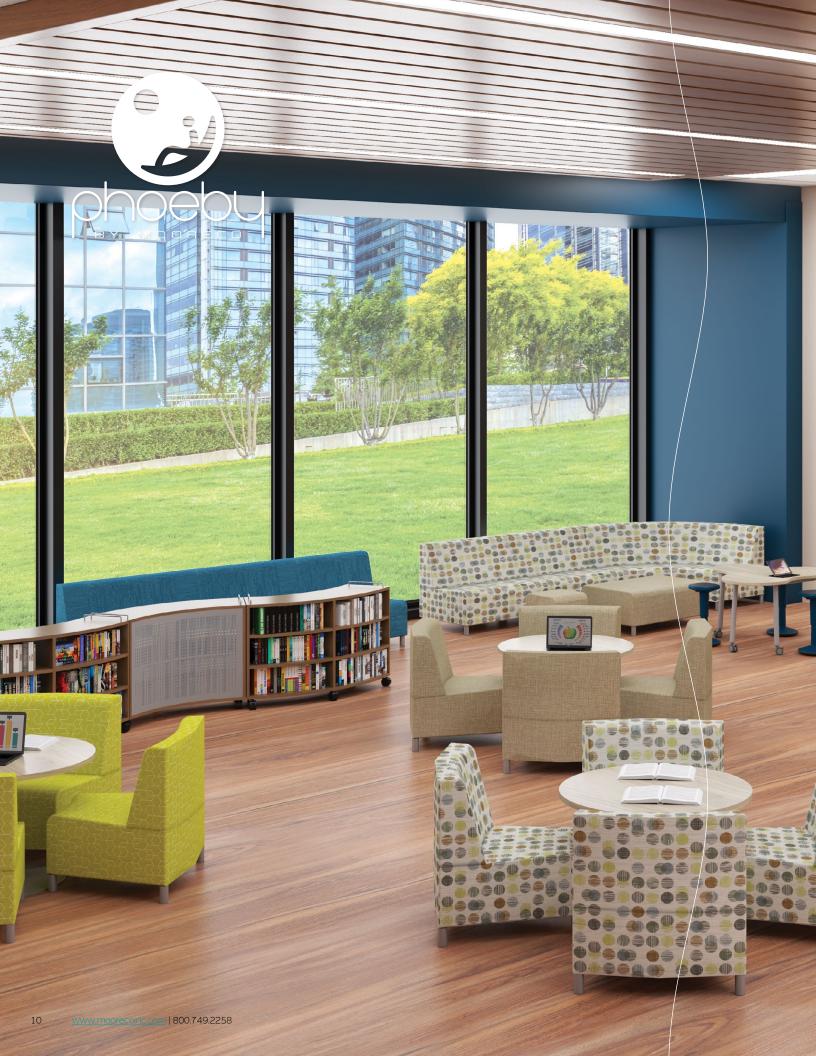

## Phoeby Indoor Soft Seating

- Discover our new line of forward-thinking, fully modular soft seating inspired by the remarkable adaptability of amphibians to effortlessly move between aquatic and terrestrial environments depending on their needs.
- Phoeby Indoor and Phoeby Outdoor work together to create a cohesive, transitional space that blurs the boundaries between indoor comfort and outdoor freedom. Dynamic, multifunctional working and learning spaces provide a calm, relaxing environment for spontaneous gatherings, prolific brainstorming, and heightened creativity.
- Ergonomically curved silhouettes promote inclusiveness, while linear sections convey a sense of structure and order, making Phoeby ideal for versatile, collaborative settings.
   The balanced aesthetic promotes relaxation, concentration, and productivity and enhances the overall ambiance of any transitional setting where ideas flourish and minds connect.
- Phoeby Indoor is available in our full suite of fabrics. Top stitched sewing details. Textiles available through our graded-in fabric program, or COM by approval.
- Includes aluminum legs; optional mobility package includes casters on front legs and integrated handle on the back for easy reconfigurability.
- Available with optional integrated electrical assemblies to stay powered and charged all day.
- Phoeby passes the UFAC-Fabric, Class-1 flammability and California 117 Section E requirements. Manufactured in the USA
- SCS Indoor Advantage Gold Certified.

For more info, scan QR code or visit: moorecoinc.com/phoeby