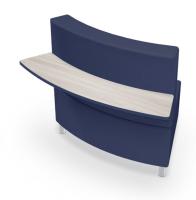

## Orbit® Media Space Soft Seating

- Create a communication and collaboration space that
  is cozy, comfortable, and fosters the open flow of ideas,
  thoughts, and information. Orbit® Media Space Soft Seating
  provides configurable and flexible conference space, with
  soft fabrics, optional back shelves for additional seating,
  and higher backs that promote quiet and privacy.
- Adding flexible seating to your spaces increases a user's sensory experience, shown to improve calmness, focus, and reduce tension. By creating space where humans of all ages can relax, you foster positive attitudes and encourage learning
- Top stitched sewing details in upholstery. Textiles available through graded-in fabric program, or COM by approval. Includes aluminum legs.
- Available with optional integrated electrical USB and 110v outlets.
- Manufactured in the USA from commercial grade ¾" plywood and hardwoods. Seats are 18-½"H on all units.
- Table top models feature 1" MDF core with a variety of HPL laminate and edge band options.
- Twelve year limited warranty on seating and five years for table versions.
- Prop 65 and CAL 117-2013 compliant. 400 lb. capacity.
- SCS Indoor Advantage Gold Certified.

## Orbit® Media Space Soft Seating

Orbit Low Back Chair 1821 + Casters

3000CHBT-18-21C 24"H × 21"W × 21"D

Orbit Low Back Chair 1821 + Glides

3000CHBT-18-21G 24"H × 21"W × 21"D

Orbit Low Back Chair 1821 + Tablet Arm (Casters)

PN 3000CHBT-18-25G-TA 28.5"H × 25"W × 25"D

Orbit Kids Low Back Chair 1521(Glides)

PN 3000CHBT-15-21G 21"H × 21"W × 21"D

40

Orbit Chair 1000CHBT 42.5"H × 22.5"W > 29.5"D

Orbit Loveseat
2000CHBT
42.5"H × 45"W × 29.5"D

Orbit 45° Wedge 4000CHBT 42.5"H × 52.5"W × 29.5"D

Orbit Chair + 29" Shelf 1000CHBTS 29 42.5"H × 22.5"W × 4118"D

Orbit Loveseat + 29" Shelf 2000CHBTS-29 42.5"H × 45"W × 41.8"D

Orbit 45° Wedge + 29" Shelf 4000CHBTS-29 42.5"H × 52.5"W × 43.5"D