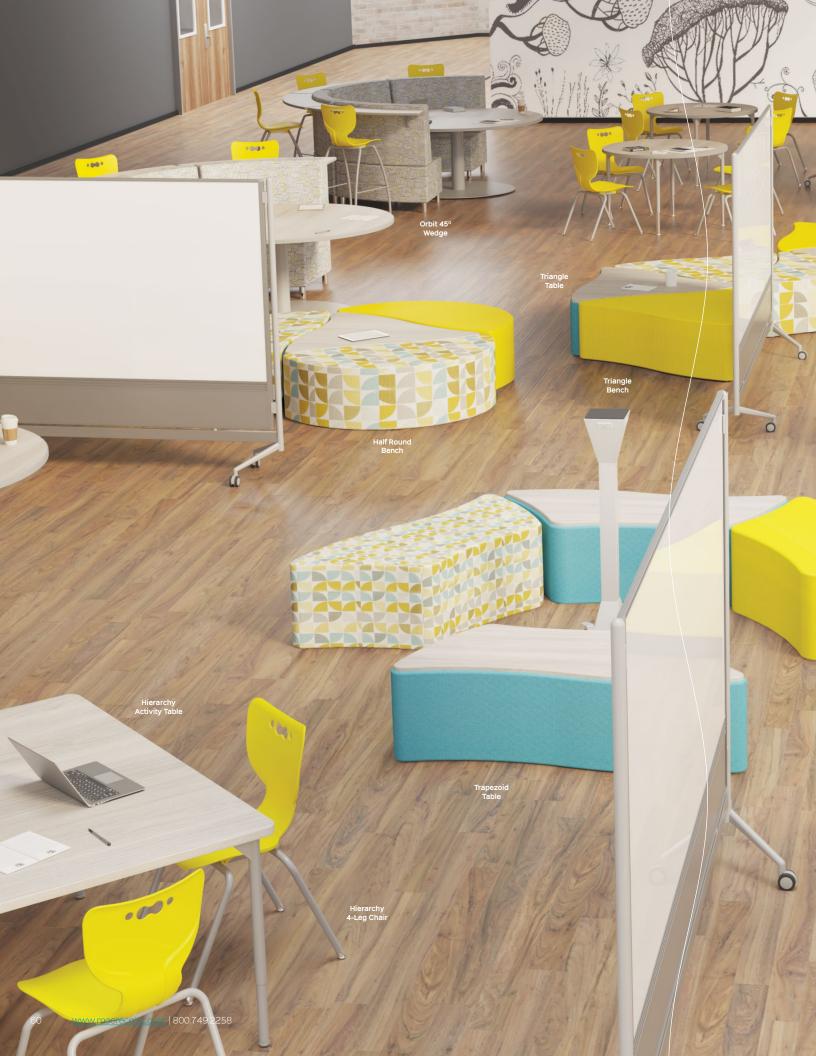

## Orbit® Media Space Soft Seating

- Create a communication and collaboration space that
  is cozy, comfortable, and fosters the open flow of ideas,
  thoughts, and information. Orbit® Media Space Soft Seating
  provides configurable and flexible conference space, with
  soft fabrics, optional back shelves for additional seating,
  and higher backs that promote quiet and privacy.
- Adding flexible seating to your spaces increases a user's sensory experience, shown to improve calmness, focus, and reduce tension. By creating space where humans of all ages can relax, you foster positive attitudes and encourage learning
- Top stitched sewing details in upholstery. Textiles available through graded-in fabric program, or COM by approval. Includes aluminum legs.
- Available with optional integrated electrical USB and 110v outlets.
- Manufactured in the USA from commercial grade ¾" plywood and hardwoods. Seats are 18-½"H on all units.
- Table top models feature 1" MDF core with a variety of HPL laminate and edge band options.
- Twelve year limited warranty on seating and five years for table versions.
- Prop 65 and CAL 117-2013 compliant. 400 lb. capacity.
- SCS Indoor Advantage Gold Certified.

For more info, scan QR code or visit: moorecoinc.com/orbit

## Orbit® Media Space Soft Seating

Orbit Low Back Chair 1821 + Casters

3000CHBT-18-21C 24"H × 21"W × 21"D

Orbit Low Back Chair 1821 + Glides

3000CHBT-18-21G 24"H × 21"W × 21"D

Orbit Low Back Chair 1821 + Tablet Arm (Casters)

Orbit 45° Wedge 4000CHBT 42.5"H × 52.5"W × 29.5"D

Orbit Chair + 29" Shelf 1000CHBTS 29 42.5"H × 22.5"W × 4118"D

Orbit Loveseat + 29" Shelf 2000CHBTS-29 42.5"H × 45"W × 41.8"D

Orbit 45° Wedge + 29" Shelf 4000CHBTS-29 42.5"H × 52.5"W × 43.5"D