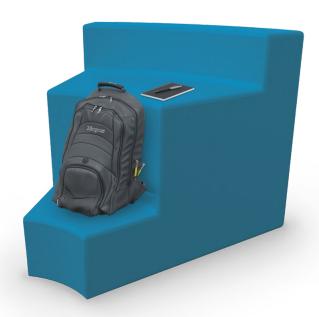

#### Elevate Steps Soft Seating

- Soft seating creates a welcoming and comfortable environment by establishing islands of quiet and calm where creativity, collaboration, and socialization can flow naturally.
- Adding flexible seating to your spaces increases a user's sensory experience, shown to improve calmness, focus, and reduce tension. By creating space where humans of all ages can relax, you foster positive attitudes and encourage learning.
- Tiered Elevate Soft Seating pieces coordinate to configure in multiple arrangements. Ganging devices included.
- Two-tier seating pieces have step rises of 17-¾" and 17" bottom to top. Three-tier seating pieces have step rises of 10-¼", 16", and 8-½" bottom to top.
- Top stitched sewing details in upholstery. Textiles available through graded-in fabric program, or COM by approval. Includes nylon glides.
- Manufactured in the USA from commercial grade ¾" plywood and hardwoods.
- Twelve year limited warranty on seating. Prop 65 and CAL 117-2013 compliant. 400 lb. capacity.
- SCS Indoor Advantage Gold Certified.