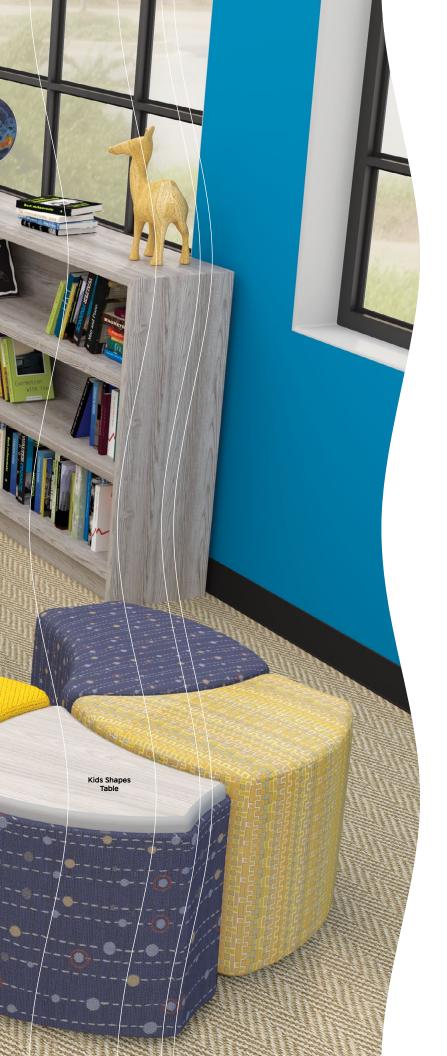

### Morris Shape & Pod Soft Seating

- Soft seating creates a welcoming and comfortable environment by establishing islands of quiet and calm where creativity, collaboration, and socialization can flow naturally.
- Adding flexible seating to your spaces increases a user's sensory experience, shown to improve calmness, focus, and reduce tension. By creating space where humans of all ages can relax, you foster positive attitudes and encourage learning.
- Modular soft seating pieces are designed to work together to create limitless configurations, from circular, straight, to serpentine arrangements that fit any space or architectural detail.
- Top stitched sewing details in upholstery. Textiles available through graded-in fabric program, or COM by approval. Includes aluminum legs.
- Available with optional integrated electrical USB and 110v
  outlets.
- Manufactured in the USA from commercial grade <sup>3</sup>/<sub>4</sub>" plywood and hardwoods.
- Table top models feature 1" MDF core with a variety of HPL laminate and edge band options.
- Twelve year limited warranty on seating and five years for table versions.
- Prop 65 and CAL 117-2013 compliant. 400 lb. capacity.
- SCS Indoor Advantage Gold Certified.

Fender by MooreCo Table

11RST

18"H × 28"W × 28"D

Kids Shapes Table 915T 16"H × 18"W × 20"D

Quad Bench 1300S 18"H × 41.5"W × 32"D

Quad Table 1300T 18"H × 41.5"W × 32"D

Shapes Bench 900S 18"H × 29"W × 28.5"D

Shapes Table
900T
18"H × 29"W × 28.5"D