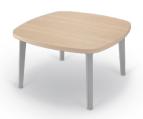

Single Ottoman

LYOTSNNA

18"H × 26"W × 29"D

Single Table

LYCSTNNA

18"H × 29"W × 29"D

Occasional Table - SM LYQTB1515Q 18"H × 15.5"W × 15.5"D

Occasional Table - MD LYOTB2323Q  $18\text{"H} \times 23\text{"W} \times 23\text{"D}$ 