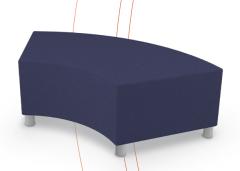

# Morris Soft Seating (Curved)

22.5° Bench 3000B 18.5"H × 33"W × 29.5"D

22.5° Table 3000T 16"H × 33"W × 29.5"D

22.5° Inside Chair -Armless 3000CIB • 34.5"H × 33"W × 29.5"D

22.5° Inside Chair -Right Arm

3000CIBRH • 34.5"H × 37"W × 29.5"D

22.5° Inside Chair -Left Arm

3000CIBLH • 34.5"H × 37"W × 29.5"D

22.5° Inside Chair -Both Arms

3000CIBLR • 34.5"H × 41 W × 29.5"D

22.5° Outside Chair -Armless

3000COB • 34.5"H × 33"W × 29.5"D

22.5° Outside Chair -Right Arm

3000COBRH • 34.5"H × 37"W × 29.5"D

22.5° Outside Chair -Left Arm

3000C0BLH • 34.5"H × 37"W × 29.5"D

22.5° Outside Chair -Both Arms

3000COBLR • 34.5"H × 41"W × 29.5"D

Orbit® soft seating features

For more info, scan QR code or visit: moorecoinc.com/truplush-by-mooreco