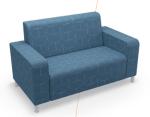

# Morris Soft Seating (Straight)

- Soft seating creates a welcoming and comfortable environment by establishing islands of quiet and calm where creativity, collaboration, and socialization can flow naturally
- Adding flexible seating to your spaces increases a user's sensory experience, shown to improve calmness, focus, and reduce tension. By creating space where humans of all ages can relax, you foster positive attitudes and encourage learning.
- Modular soft seating pieces are designed to work together to create limitless configurations, from circular, straight, to serpentine arrangements that fit any space or architectural detail.
- Top stitched sewing details in upholstery. Textiles available through graded-in fabric program, or COM by approval. Includes aluminum legs.
- Available with optional integrated electrical USB and 110v
  outlets.
- Manufactured in the USA from commercial grade ¾" plywood and hardwoods. Seats are 18-½"H on all units.
- Table top models feature 1" MDF core with a variety of HPL laminate and edge band options.
- Twelve year limited warranty on seating and five years for table versions.
- Prop 65 and CAL 117-2013 compliant. 400 lb. capacity.
- SCS Indoor Advantage Gold Certified.

Mobility Chair - Both Arms

1000CLRM

34.5"H × 22.5"W × 29.5"D

Double Bench 2000B 18.5"H × 45"W × 29.5"D

Double Table 2000T 16"H × 45"W × 29.5"D

Loveseat - Armless 2000C 34.5"H × 45"W × 29.5"

Loveseat - Right Arm 2000CRH 34.5"H × 49"W × 29.5"D

Loveseat - Left Arm 2000CLH 34.5"H × 49"W × 29.5"D

Loveseat - Both Arms 2000CLR 34.5"H × 53"W × 29.5"D

Triple Bench 2500B 18.5"H × 68.5"W × 29.5"D

Sofa - Armless 2500C 34.5"H × 68.5"W × 29.5"D

Sofa - Right Arm 2500CRH 34.5"H × 72.5"W × 29.5"D