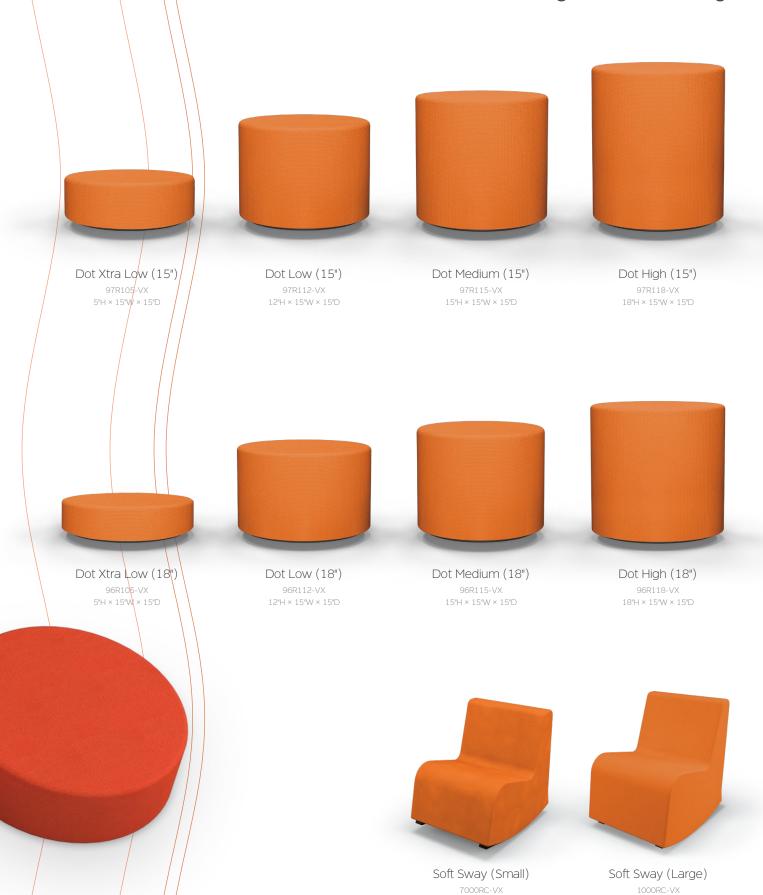

#### Rocking Soft Seating

- Moderate and gentle rocking motion allows this soft seating to create rhythmic micro-movements that help release excess energy. All rocking bases are ideal for engaging the core muscles and allowing motion while working to improve focus.
- Adding flexible seating to your spaces increases a user's sensory experience, shown to improve calmness, focus, and reduce tension. By creating space where humans of all ages can relax, you foster positive attitudes and encourage learning.
- The Soft Sway Rocking Chair combines the gentle rhythm of a classic rocker with the cozy relaxation soft seating to provide the comfort your classroom or workspace has been missing with features your floors will love.
- Ideal for use in any common space, library, or other space where relaxation is a plus. Non-skid plastic rocking glides protect fabric and the floor, preventing scuffs, scratches, and marks.
- Interior is made with standard soft seating mixed polyurethane foam. Soft Sway is available in two sizes: small (suggested for K-5 users) and large.
- Stop, drop, and rock with Dot Soft Seating Rocking Stools.
   Active seating perfectly sized for anyone to provide hours of balanced learning or working with a smooth black convex base that provides a moderate rocking motion to help soothe and relieve excess energy.
- Dot Rocking Stools come in two diameters (15" and 18") and in four heights: extra low (5"), low (12"), medium (15"), or high (18"). The extra low Dot can be used as a stool or kneeling platform.
- Stacks for easy storage or use our Dot Cart for mobile storage. Available with a rocking non-skid base in black plastic.
- Available through our graded-in fabric program or COM on approval.
- SCS Indoor Advantage Gold Certified.