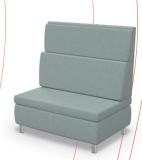

# Morris Soft Seating (Straight)

- Soft seating creates a welcoming and comfortable environment by establishing islands of quiet and calm where creativity, collaboration, and socialization can flow naturally
- Adding flexible seating to your spaces increases a user's sensory experience, shown to improve calmness, focus, and reduce tension. By creating space where humans of all ages can relax, you foster positive attitudes and encourage learning.
- Modular soft seating pieces are designed to work together to create limitless configurations, from circular, straight, to serpentine arrangements that fit any space or architectural detail.
- Top stitched sewing details in upholstery. Textiles available through graded-in fabric program, or COM by approval. Includes aluminum legs.
- Available with optional integrated electrical USB and 110v
  outlets.
- Manufactured in the USA from commercial grade ¾" plywood and hardwoods. Seats are 18-½"H on all units.
- Table top models feature 1" MDF core with a variety of HPL laminate and edge band options.
- Twelve year limited warranty on seating and five years for table versions.
- Prop 65 and CAL 117-2013 compliant. 400 lb. capacity.
- SCS Indoor Advantage Gold Certified.

For more info, scan QR code or visit: moorecoinc.com/modularsoftseating

# Morris Soft Seating (Straight)

Single Bench 1000B 18.5"H × 22.5"W × 29.5"D

Single Table 1000T 16"H × 22.5"W × 29.5"D

Chair - Armless 1000C 34.5"H × 22.5"W × 29.5"D

Chair - Right Arm 1000CRH 34.5"H × 26.5"W × 29.5"D