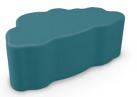

## Constellation

Sun Ottoman

FM1SUN1

18"H × 37.5"W × 37.5"D

Sun Floor Pad FM1SUN2 3"H × 37.5"W × 37.5"D

Moon Ottoman
FM1MON1
18"H × 20.3"W × 30"D

Moon Floor Pad FM1MON2 3"H × 20.3"W × 30"D

Star Ottoman FM1STR1 18"H × 27"W × 27"D

Star Floor Pad
FM1STR2
3"H × 27"W × 27"D

Cool Cloud Ottoman

FM1CLD1

18"H × 48"W × 25.3"D

Cool Cloud Floor Pad FM1CLD2 3"H × 48"W × 25.3"D