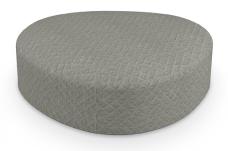

Quartile Chair TS1033 30"H × 42"W × 30"D

Round Ottoman - 20" TS1035 18"H × 20"W × 20"D

Round Ottoman - 24" TS1036 18"H × 24"W × 24"D

Cube TS1034 18"H × 20"W × 20"D

90° Inside Arch TS1037 30"H × 85"W × 60"D