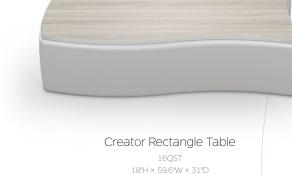

# Creator Soft Seating

Creator Chevron Bench

16PS 18"H × 29.8"W × 26"D

Creator Chevron Table

16PST 18"H × 29.8"W × 26"D

Creator Rectangle Bench

16QS

18"H × 59.6"W × 31"D