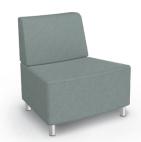

# Luly<sup>™</sup> Soft Seating

Chair - Armless

LYLNGNNA

32"H × 26"W × 29"D

Chair - Left Arm
LYLNGLNA
32"H × 33.5"W × 29"D

Chair - Right Arm
LYLNGRNA
32"H × 33.5"W × 29"D

Chair - Both Arms
LYLNGBNA
32"H × 41"W × 29"D