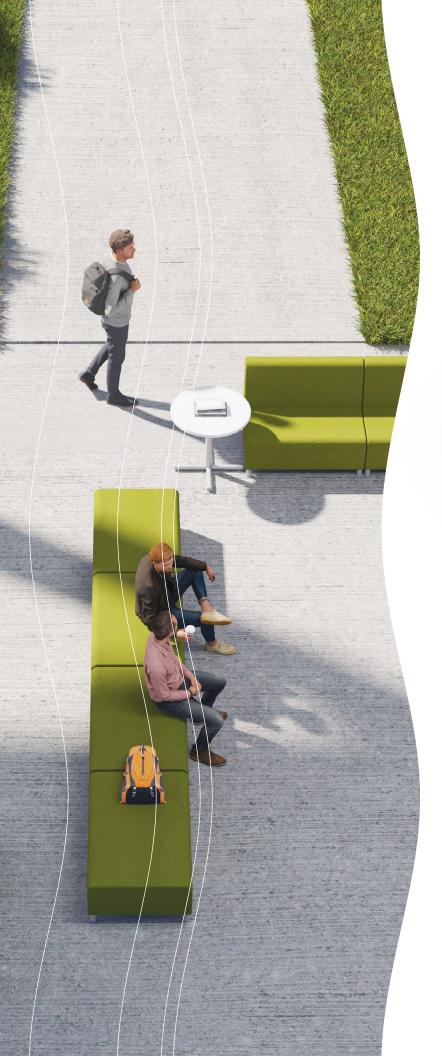

## Phoeby Outdoor Soft Seating

- This truly unique line of modular soft seating is inspired by the remarkable adaptability of amphibians. Just as amphibians effortlessly move between aquatic and terrestrial environments, Phoeby effortlessly blurs the boundaries between indoor comfort and outdoor freedom, revolutionizing the way users connect with nature.
- Ergonomically curved silhouettes promote inclusiveness, while straight sections convey a sense of structure and order. The balanced aesthetic helps users relax and focus, enhancing the overall ambiance of any outdoor learning or working space.
- Entirely weather-resistant, Phoeby's frame is constructed from outdoor-rated ¾" plywood, contains full moisture barrier protection, Matrex Sytex™ III synthetic webbing suspension, and aluminum legs.
- All hardware, fasteners, staples, ganging, and tie down options are made of corrosion-resistant stainless steel. Dualdensity foam is comfortable, supportive, and antimicrobial.
- Phoeby Outdoor is available upholstered with durable outdoor-rated Spradling Silvertex and Sunfield fabrics. The continuous filament bonded polyester fabrics are waterand stain-repellent, are rated at 25,000+ double rubs for abrasion resistance, are mildew-resistant, and are 1500 hour ITV-resistant.
- Phoeby passes the UFAC-Fabric, Class-1 flammability and California 117 Section E requirements.
- SCS Indoor Advantage Gold Certified.

For more info, scan QR code or visit: moorecoinc.com/phoeby