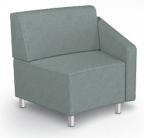

# Luly<sup>™</sup> Soft Seating

Chair - Armless

LYLNGNNA

32"H × 26"W × 29"D

Chair - Left Arm
LYLNGLNA
32"H × 33.5"W × 29"D

Chair - Right Arm
LYLNGRNA
32"H × 33.5"W × 29"D

Chair - Both Arms
LYLNGBNA
32"H × 41"W × 29"D