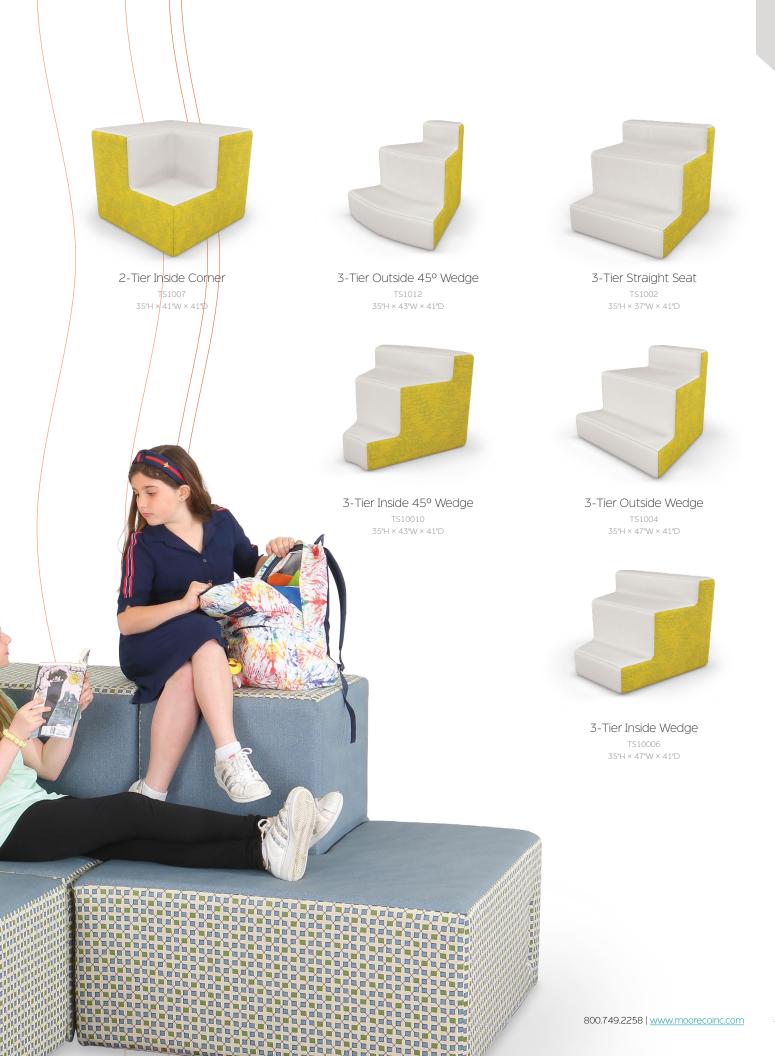

## Elevate Steps Soft Seating

2-Tier Straight Seat TS1001 35"H×37"W×41"D

2-Tier Outside 45° Wedge TS1011 35"H × 43"W × 41"D

2-Tier Outside Corner

TS1008

35"H × 41"W × 41"D

2-Tier Outside Wedge
TS1003
35"H × 47"W × 41"D

2-Tier Inside Wedge TS1005 35"H × 47"W × 41"D