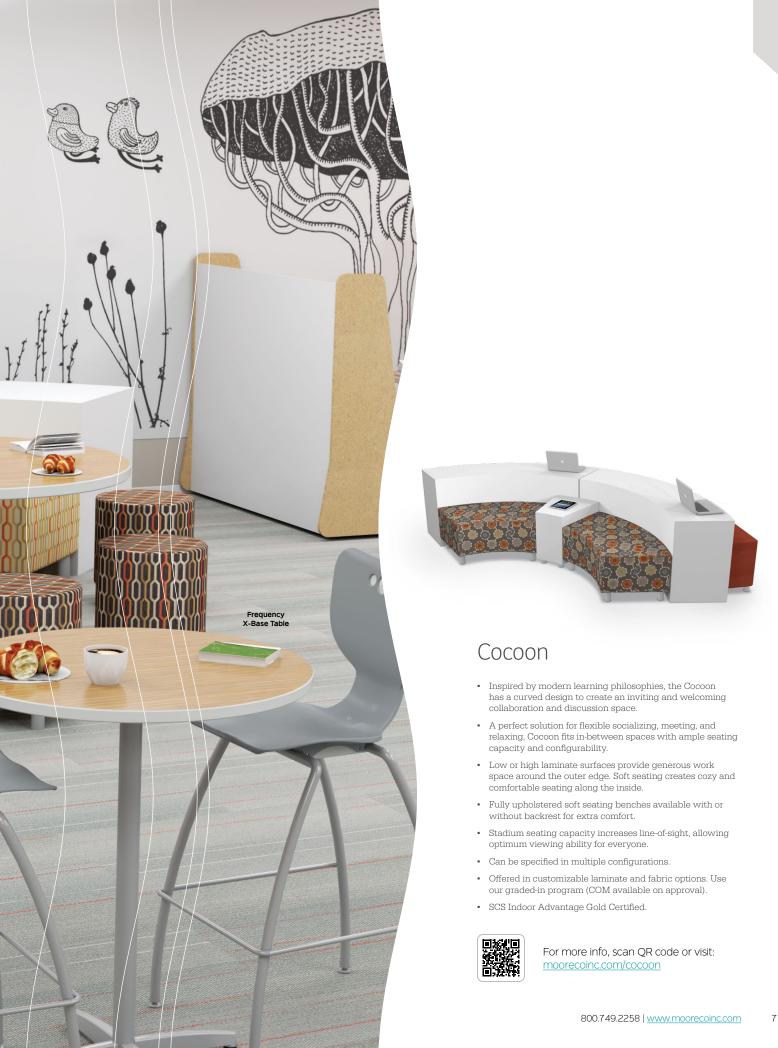

## Luly<sup>™</sup> Soft Seating

- Comfort and user experience come first with Luly™ soft seating, blending mid-century design and modern day needs
- The Luly soft seating family takes on a higher-ed, residential feel, exuding hints of mid-century design blended with modern day needs. Sweeping bold rounded corners and generously stuffed cushions rest on minimal, tapered leg frames. Thoughtful elements such as the 1960's "squircle" shape are included. This arched square geometry is repeated across this product line, in tabletops, risers, and stand-off knobs.
- Comfort and user experience come first within this soft seating line. The ergonomically designed seating features plush cushions, power integration, and ADA flexibility.
   The furniture is raised off the floor for ease of cleaning underneath. A minimalist approach is closely regarded by asking these three questions: Is it comfortable? Is it necessary? Is it appealing?
- Get creative with your space! Straight and curved sections
  can be combined to accommodate any space configuration.
  Curved shapes have been proven to calm the brain,
  foster positive emotions, and promote social interaction.
  Complete the scene with accent tables and accessories.
  All pieces can be curated together and are designed to live
  in harmony. The Luly family is cozy, durable, versatile, and
  organized.
- SCS Indoor Advantage Gold Certified.

For more info, scan QR code or visit: moorecoinc.com/luly