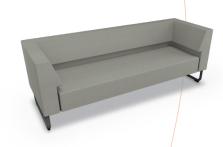

## Akt Lounge Soft Seating

- Designed to be inviting, comfortable, and easy to clean, Akt lounge seating is the perfect addition to your common and public spaces. Cozy pieces are perfect for individual work and relaxation, private collaboration, or team activities.
- Ideally suited for secondary learners, higher education students, and employees in the workforce, Akt lets you outfit a multitude of spaces to establish privacy, study spaces, and relaxation.
- Akt soft seating is designed to facilitate easy and thorough cleaning by minimizing the spaces where debris can collect.
   The taller legs allow most vacuums to fit beneath, and each piece features gaps between the back and seat to allow crumbs and dirt to fall to the ground where it can be easily vacuumed.
- Seating also features spacers between the seat and arms for easy access and easy cleaning. The spacers are available in colors to match the other members of the Akt family.
- Multiple seating shapes and sizes to create a cohesive and flexible environment. Choose from black or platinum sled base, or platinum 4-leg base to coordinate with other members of the Akt family.
- Top stitched sewing details in upholstery. Textiles available through graded-in fabric program, or COM by approval. Includes powder-coated steel legs.
- Available with optional integrated electrical USB and 110v outlets.
- Manufactured in the USA from commercial grade ¾" plywood and hardwoods. Seats are 18"H on all units.
- Twelve year limited warranty on seating. Prop 65 and CAL 117-2013 compliant. 400 lb. capacity.
- SCS Indoor Advantage Gold Certified.

# Akt Lounge Soft Seating

Akt Lounge Single Bench

AK-BN-292918 17"H × 29.5"W × 29.5"D

Akt Lounge Loveseat Bench

AK-BN-295418 17"H × 54"W × 29.5"D

Akt Lounge Sofa Bench

AK-BN-297818 17"H × 78"W × 29.5"D

Akt Lounge Chair - Armless

AK-AL-292918-XX 31"H × 29.5"W × 29.5"D

Akt Lounge Loveseat - Armless

AK-AL-295418-XX 31"H × 54"W × 29.5"D

Akt Lounge Sofa - Armless

AK-AL-297818-XX 31"H × 78"W × 29.5"D

Akt Lounge Chair - Both Arms

AK-LO-293818-XX 31"H × 39"W × 29.5"D

Akt Lounge Loveseat - Both Arms

AK-LO-296618-XX 31"H × 66"W × 29.5"D

Akt Lounge Sofa - Both Arms

AK-LO-298718-XX 31"H × 87"W × 29.5"D

Akt Lounge Corner Chair AK-CO-292918-X 31"H × 29.5"W ×

Akt Lounge High Back Chair AK-HB-293718-XX 57"H × 37"W × 29.5"D

Akt Lounge High Back Loveseat AK-HB-295918-XX 57"H × 59"W × 29.5"D

Akt Lounge Small Ottoman AK-OT-313118 18"H × 31"W × 81"

Akt Lounge Large Ottoman

Platinum sled base

4-Leg base

800.749.2258 | www.moorecoinc.com/

Spacers between the seat cushion and arms and back allow dirt and debris to fall to the ground, where it can be easily swept or vacuumed. Spacers available in multiple colors.