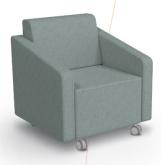

## Akt Lounge Soft Seating

- Designed to be inviting, comfortable, and easy to clean, Akt lounge seating is the perfect addition to your common and public spaces. Cozy pieces are perfect for individual work and relaxation, private collaboration, or team activities.
- Ideally suited for secondary learners, higher education students, and employees in the workforce, Akt lets you outfit a multitude of spaces to establish privacy, study spaces, and relaxation.
- Akt soft seating is designed to facilitate easy and thorough cleaning by minimizing the spaces where debris can collect.
   The taller legs allow most vacuums to fit beneath, and each piece features gaps between the back and seat to allow crumbs and dirt to fall to the ground where it can be easily vacuumed.
- Seating also features spacers between the seat and arms for easy access and easy cleaning. The spacers are available in colors to match the other members of the Akt family.
- Multiple seating shapes and sizes to create a cohesive and flexible environment. Choose from black or platinum sled base, or platinum 4-leg base to coordinate with other members of the Akt family.
- Top stitched sewing details in upholstery. Textiles available through graded-in fabric program, or COM by approval. Includes powder-coated steel legs.
- Available with optional integrated electrical USB and 110v outlets.
- Manufactured in the USA from commercial grade ¾" plywood and hardwoods. Seats are 18"H on all units.
- Twelve year limited warranty on seating. Prop 65 and CAL 117-2013 compliant. 400 lb. capacity.
- SCS Indoor Advantage Gold Certified.

For more info, scan QR code or visit: moorecoinc.com/akt