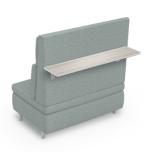

## Orbit® Media Space Soft Seating

- Create a communication and collaboration space that
  is cozy, comfortable, and fosters the open flow of ideas,
  thoughts, and information. Orbit® Media Space Soft Seating
  provides configurable and flexible conference space, with
  soft fabrics, optional back shelves for additional seating,
  and higher backs that promote quiet and privacy.
- Adding flexible seating to your spaces increases a user's sensory experience, shown to improve calmness, focus, and reduce tension. By creating space where humans of all ages can relax, you foster positive attitudes and encourage learning
- Top stitched sewing details in upholstery. Textiles available through graded-in fabric program, or COM by approval. Includes aluminum legs.
- Available with optional integrated electrical USB and 110v outlets.
- Manufactured in the USA from commercial grade ¾" plywood and hardwoods. Seats are 18-½"H on all units.
- Table top models feature 1" MDF core with a variety of HPL laminate and edge band options.
- Twelve year limited warranty on seating and five years for table versions.
- Prop 65 and CAL 117-2013 compliant. 400 lb. capacity.
- SCS Indoor Advantage Gold Certified.

## Orbit® Media Space Soft Seating

Orbit Low Back Chair 1821 + Casters

3000CHBT-18-21C 24"H × 21"W × 21"D

Orbit Low Back Chair 1821 + Glides

3000CHBT-18-21G 24"H × 21"W × 21"D

Orbit Low Back Chair 1821 + Tablet Arm (Casters)

Orbit 45° Wedge 4000CHBT 42.5"H × 52.5"W × 29.5"D

Orbit Chair + 29" Shelf 1000CHBTS 29 42.5"H × 22.5"W × 4118"D

Orbit Loveseat + 29" Shelf 2000CHBTS-29 42.5"H × 45"W × 41.8"D

Orbit 45° Wedge + 29" Shelf 4000CHBTS-29 42.5"H × 52.5"W × 43.5"D