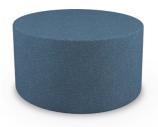

Quartile Chair TS1033 30"H × 42"W × 30"D

Round Ottoman - 20" TS1035 18"H × 20"W × 20"D

Round Ottoman - 24" TS1036 18"H × 24"W × 24"D

Cube TS1034 18"H × 20"W × 20"D

90° Inside Arch TS1037 30"H × 85"W × 60"D