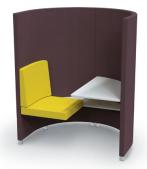

## Orbit® Media Space Soft Seating

- Create a communication and collaboration space that
  is cozy, comfortable, and fosters the open flow of ideas,
  thoughts, and information. Orbit® Media Space Soft Seating
  provides configurable and flexible conference space, with
  soft fabrics, optional back shelves for additional seating,
  and higher backs that promote quiet and privacy.
- Adding flexible seating to your spaces increases a user's sensory experience, shown to improve calmness, focus, and reduce tension. By creating space where humans of all ages can relax, you foster positive attitudes and encourage learning
- Top stitched sewing details in upholstery. Textiles available through graded-in fabric program, or COM by approval. Includes aluminum legs.
- Available with optional integrated electrical USB and 110v outlets.
- Manufactured in the USA from commercial grade ¾" plywood and hardwoods. Seats are 18-½"H on all units.
- Table top models feature 1" MDF core with a variety of HPL laminate and edge band options.
- Twelve year limited warranty on seating and five years for table versions.
- Prop 65 and CAL 117-2013 compliant. 400 lb. capacity.
- SCS Indoor Advantage Gold Certified.

For more info, scan QR code or visit: moorecoinc.com/orbit