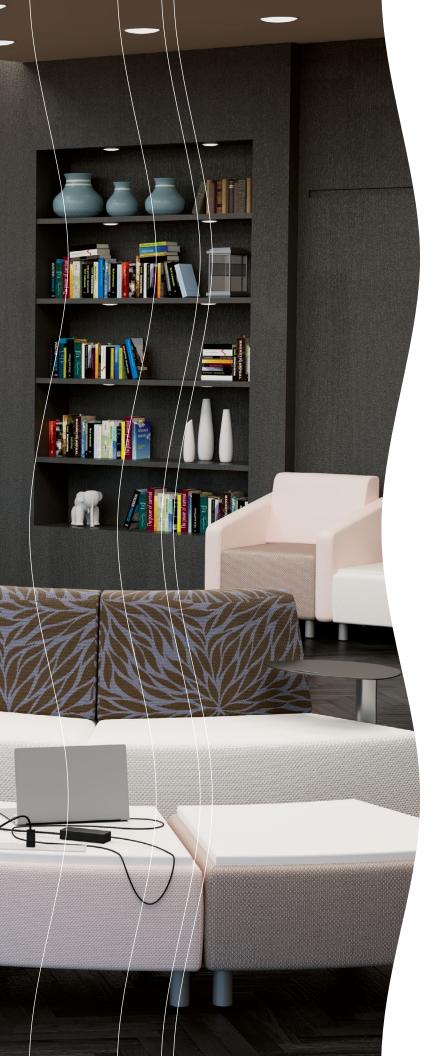

## Luly<sup>™</sup> Soft Seating

- Comfort and user experience come first with Luly™ soft seating, blending mid-century design and modern day needs
- The Luly soft seating family takes on a higher-ed, residential feel, exuding hints of mid-century design blended with modern day needs. Sweeping bold rounded corners and generously stuffed cushions rest on minimal, tapered leg frames. Thoughtful elements such as the 1960's "squircle" shape are included. This arched square geometry is repeated across this product line, in tabletops, risers, and stand-off knobs.
- Comfort and user experience come first within this soft seating line. The ergonomically designed seating features plush cushions, power integration, and ADA flexibility.
   The furniture is raised off the floor for ease of cleaning underneath. A minimalist approach is closely regarded by asking these three questions: Is it comfortable? Is it necessary? Is it appealing?
- Get creative with your space! Straight and curved sections
  can be combined to accommodate any space configuration.
  Curved shapes have been proven to calm the brain,
  foster positive emotions, and promote social interaction.
  Complete the scene with accent tables and accessories.
  All pieces can be curated together and are designed to live
  in harmony. The Luly family is cozy, durable, versatile, and
  organized.
- SCS Indoor Advantage Gold Certified.

For more info, scan QR code or visit: moorecoinc.com/luly