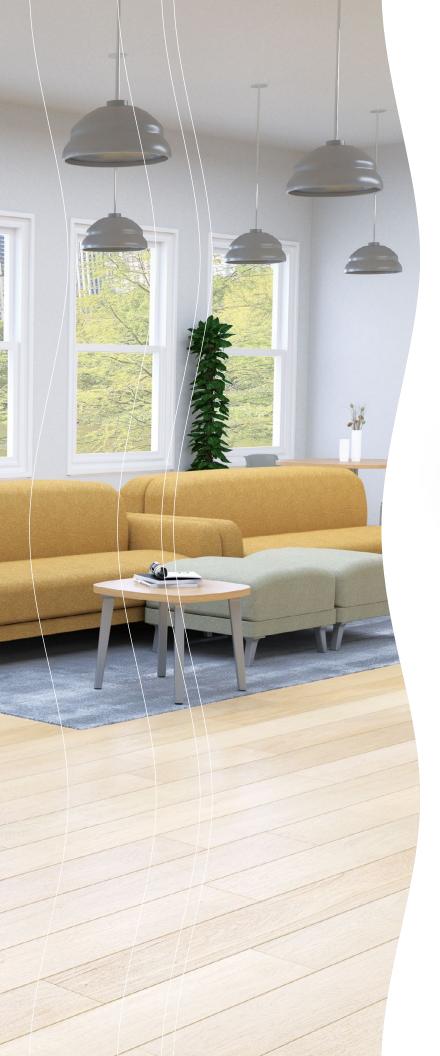

## Luly<sup>™</sup> Soft Seating

- Comfort and user experience come first with Luly™ soft seating, blending mid-century design and modern day needs
- The Luly soft seating family takes on a higher-ed, residential feel, exuding hints of mid-century design blended with modern day needs. Sweeping bold rounded corners and generously stuffed cushions rest on minimal, tapered leg frames. Thoughtful elements such as the 1960's "squircle" shape are included. This arched square geometry is repeated across this product line, in tabletops, risers, and stand-off knobs.
- Comfort and user experience come first within this soft seating line. The ergonomically designed seating features plush cushions, power integration, and ADA flexibility.
   The furniture is raised off the floor for ease of cleaning underneath. A minimalist approach is closely regarded by asking these three questions: Is it comfortable? Is it necessary? Is it appealing?
- Get creative with your space! Straight and curved sections
  can be combined to accommodate any space configuration.
  Curved shapes have been proven to calm the brain,
  foster positive emotions, and promote social interaction.
  Complete the scene with accent tables and accessories.
  All pieces can be curated together and are designed to live
  in harmony. The Luly family is cozy, durable, versatile, and
  organized.
- SCS Indoor Advantage Gold Certified.

For more info, scan QR code or visit: moorecoinc.com/luly