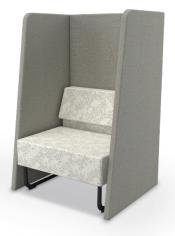

## Orbit® Media Space Soft Seating

- Create a communication and collaboration space that
  is cozy, comfortable, and fosters the open flow of ideas,
  thoughts, and information. Orbit® Media Space Soft Seating
  provides configurable and flexible conference space, with
  soft fabrics, optional back shelves for additional seating,
  and higher backs that promote quiet and privacy.
- Adding flexible seating to your spaces increases a user's sensory experience, shown to improve calmness, focus, and reduce tension. By creating space where humans of all ages can relax, you foster positive attitudes and encourage learning
- Top stitched sewing details in upholstery. Textiles available through graded-in fabric program, or COM by approval. Includes aluminum legs.
- Available with optional integrated electrical USB and 110v outlets.
- Manufactured in the USA from commercial grade ¾" plywood and hardwoods. Seats are 18-½"H on all units.
- Table top models feature 1" MDF core with a variety of HPL laminate and edge band options.
- Twelve year limited warranty on seating and five years for table versions.
- Prop 65 and CAL 117-2013 compliant. 400 lb. capacity.
- SCS Indoor Advantage Gold Certified.

## Orbit® Media Space Soft Seating

Orbit Low Back Chair 1821 + Casters

3000CHBT-18-21C 24"H × 21"W × 21"D

Orbit Low Back Chair 1821 + Glides

3000CHBT-18-21G 24"H × 21"W × 21"D

Orbit Low Back Chair 1821 + Tablet Arm (Casters)

3000CHBT-18-21C-TA 28.5"H × 21"W × 21"D

Orbit Low Back Chair 1821 + Tablet Arm (Glides)

PN 3000CHBT-18-21G-TA 28.5"H × 21"W × 21"D

Orbit Low Back Chair 1825 + Casters

PN 3000CHBT-18-25C 24"H × 25"W × 25"D

Orbit Low Back Chair 1825 + Glides

PN 3000CHBT-18-25G 24"H × 25"W × 25"D

Orbit Low Back Chair 1825 + Tablet Arm (Casters)

PN 3000CHBT-18-25C-TA 28.5"H × 25"W × 25"D

Orbit Low Back Chair 1825 + Tablet Arm (Glides)

PN 3000CHBT-18-25G-TA 28.5"H × 25"W × 25"D

Orbit Kids Low Back Chair 1521(Glides)

PN 3000CHBT-15-21G 21"H × 21"W × 21"D

40

Orbit Chair 1000CHBT 42.5"H × 22.5"W > 29.5"D

Orbit Loveseat
2000CHBT
42.5"H × 45"W × 29.5"D

Orbit 45° Wedge 4000CHBT 42.5"H × 52.5"W × 29.5"D

Orbit Chair + 29" Shelf 1000CHBTS 29 42.5"H × 22.5"W × 4118"D

Orbit Loveseat + 29" Shelf 2000CHBTS-29 42.5"H × 45"W × 41.8"D

Orbit 45° Wedge + 29" Shelf 4000CHBTS-29 42.5"H × 52.5"W × 43.5"D

Orbit Chair + 42" Shelf 1000CHBTS-42 42.5"H × 22.5"W \* 41.8"D

Orbit Loveseat + 42" Shelf 2000CHBTS-42 42.5"H × 45"W × 41.8"D

Orbit 45° Wedge + 42" Shelf 4000CHBTS-42 42.5"H × 52.5"W × 43.5"D

Morris soft seating features