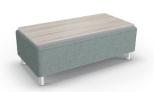

# Akt Lounge Soft Seating

Akt Lounge Single Bench

AK-BN-292918 17"H × 29.5"W × 29.5"D

Akt Lounge Loveseat Bench

AK-BN-295418 17"H × 54"W × 29.5"D

Akt Lounge Sofa Bench

AK-BN-297818 17"H × 78"W × 29.5"D

Akt Lounge Chair - Armless

AK-AL-292918-XX 31"H × 29.5"W × 29.5"D

Akt Lounge Loveseat - Armless

AK-AL-295418-XX 31"H × 54"W × 29.5"D

Akt Lounge Sofa - Armless

AK-AL-297818-XX 31"H × 78"W × 29.5"D

Akt Lounge Chair - Both Arms

AK-LO-293818-XX 31"H × 39"W × 29.5"D

Akt Lounge Loveseat - Both Arms

AK-LO-296618-XX 31"H × 66"W × 29.5"D

Akt Lounge Sofa - Both Arms

AK-LO-298718-XX 31"H × 87"W × 29.5"D

Akt Lounge Corner Chair AK-CO-292918-X 31"H × 29.5"W ×

Akt Lounge High Back Chair AK-HB-293718-XX 57"H × 37"W × 29.5"D

Akt Lounge High Back Loveseat AK-HB-295918-XX 57"H × 59"W × 29.5"D

Akt Lounge Small Ottoman AK-OT-313118 18"H × 31"W × 81"

Akt Lounge Large Ottoman

Platinum sled base

4-Leg base

800.749.2258 | www.moorecoinc.com/