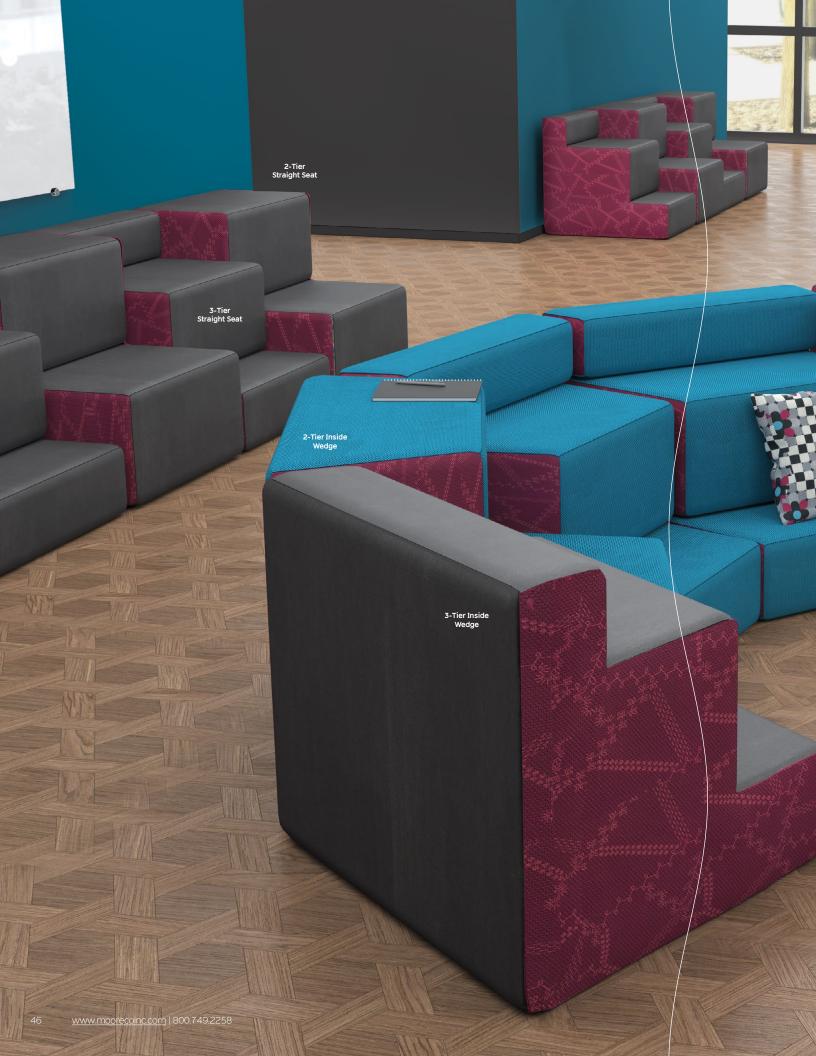

#### Elevate Steps Soft Seating

- Soft seating creates a welcoming and comfortable environment by establishing islands of quiet and calm where creativity, collaboration, and socialization can flow naturally.
- Adding flexible seating to your spaces increases a user's sensory experience, shown to improve calmness, focus, and reduce tension. By creating space where humans of all ages can relax, you foster positive attitudes and encourage learning.
- Tiered Elevate Soft Seating pieces coordinate to configure in multiple arrangements. Ganging devices included.
- Two-tier seating pieces have step rises of 17-¾" and 17" bottom to top. Three-tier seating pieces have step rises of 10-¼", 16", and 8-½" bottom to top.
- Top stitched sewing details in upholstery. Textiles available through graded-in fabric program, or COM by approval. Includes nylon glides.
- Manufactured in the USA from commercial grade ¾" plywood and hardwoods.
- Twelve year limited warranty on seating. Prop 65 and CAL 117-2013 compliant. 400 lb. capacity.
- SCS Indoor Advantage Gold Certified.

For more info, scan QR code or visit: moorecoinc.com/elevate

## Elevate Steps Soft Seating

2-Tier Straight Seat TS1001 35"H×37"W×41"D

2-Tier Outside 45° Wedge TS1011 35"H × 43"W × 41"D

2-Tier Outside Corner

TS1008

35"H × 41"W × 41"D

2-Tier Outside Wedge
TS1003
35"H × 47"W × 41"D

2-Tier Inside Wedge TS1005 35"H × 47"W × 41"D