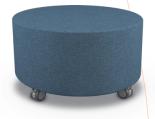

Quartile Chair TS1033 30"H × 42"W × 30"D

Round Ottoman - 20" TS1035 18"H × 20"W × 20"D

Round Ottoman - 24" TS1036 18"H × 24"W × 24"D

Cube TS1034 18"H × 20"W × 20"D

90° Inside Arch TS1037 30"H × 85"W × 60"D