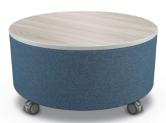

Quartile Chair TS1033 30"H × 42"W × 30"D

Round Ottoman - 20" TS1035 18"H × 20"W × 20"D

Round Ottoman - 24" TS1036 18"H × 24"W × 24"D

Cube TS1034 18"H × 20"W × 20"D

90° Inside Arch TS1037 30"H × 85"W × 60"D