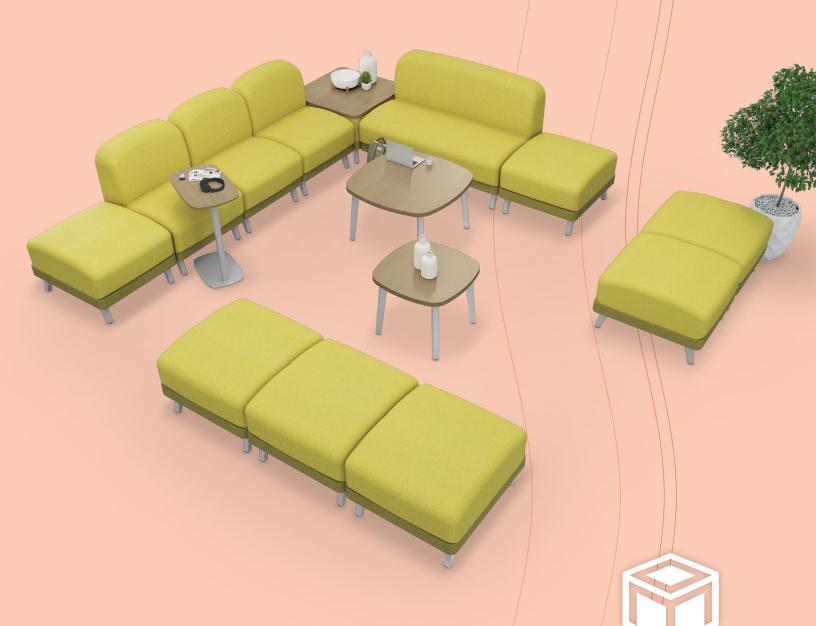

## Luly<sup>™</sup> Soft Seating

- Comfort and user experience come first with Luly™ soft seating, blending mid-century design and modern day needs
- The Luly soft seating family takes on a higher-ed, residential feel, exuding hints of mid-century design blended with modern day needs. Sweeping bold rounded corners and generously stuffed cushions rest on minimal, tapered leg frames. Thoughtful elements such as the 1960's "squircle" shape are included. This arched square geometry is repeated across this product line, in tabletops, risers, and stand-off knobs.
- Comfort and user experience come first within this soft seating line. The ergonomically designed seating features plush cushions, power integration, and ADA flexibility.
   The furniture is raised off the floor for ease of cleaning underneath. A minimalist approach is closely regarded by asking these three questions: Is it comfortable? Is it necessary? Is it appealing?
- Get creative with your space! Straight and curved sections
  can be combined to accommodate any space configuration.
  Curved shapes have been proven to calm the brain,
  foster positive emotions, and promote social interaction.
  Complete the scene with accent tables and accessories.
  All pieces can be curated together and are designed to live
  in harmony. The Luly family is cozy, durable, versatile, and
  organized.
- SCS Indoor Advantage Gold Certified.

For more info, scan QR code or visit: moorecoinc.com/luly