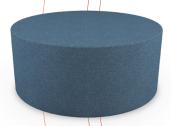

### Morris Shape & Pod Soft Seating

- Soft seating creates a welcoming and comfortable environment by establishing islands of quiet and calm where creativity, collaboration, and socialization can flow naturally.
- Adding flexible seating to your spaces increases a user's sensory experience, shown to improve calmness, focus, and reduce tension. By creating space where humans of all ages can relax, you foster positive attitudes and encourage learning.
- Modular soft seating pieces are designed to work together to create limitless configurations, from circular, straight, to serpentine arrangements that fit any space or architectural detail.
- Top stitched sewing details in upholstery. Textiles available through graded-in fabric program, or COM by approval. Includes aluminum legs.
- Available with optional integrated electrical USB and 110v
  outlets.
- Manufactured in the USA from commercial grade <sup>3</sup>/<sub>4</sub>" plywood and hardwoods.
- Table top models feature 1" MDF core with a variety of HPL laminate and edge band options.
- Twelve year limited warranty on seating and five years for table versions.
- Prop 65 and CAL 117-2013 compliant. 400 lb. capacity.
- SCS Indoor Advantage Gold Certified.

For more info, scan QR code or visit: moorecoinc.com/shapespods

# Morris Shape & Pod Soft Seating

Chevron Bench
1100S
18"H×30"W×24"D

Chevron Table

1100T

18"H × 30"W × 24"D

Cloud 9 Bench 1200S 18"H × 48"W × 33.5"D

Cloud 9 Table 1200T 18"H × 48"W × 33.5"D

Fender by MooreCo Bench 11RS 18"H × 28"W × 28"D