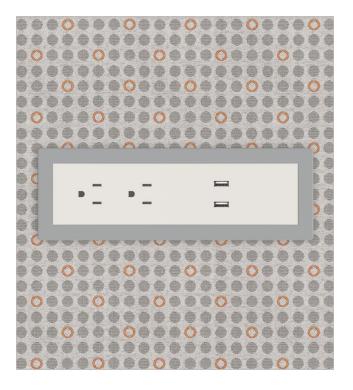

### Upcharges & Add-Ons

| Upcharge Option:            | Product Line:                 |  |
|-----------------------------|-------------------------------|--|
| Two fabrics                 |                               |  |
| Ganging device              |                               |  |
| Back shelf                  | Lounge seating with a back    |  |
| Mobility package            | Lounge seating with a back    |  |
| Tablet arm                  | Lounge seating without arms   |  |
| Tablet arm                  | Lounge seating with arms      |  |
| Face-Up Electrical          |                               |  |
| Under Seat Electrical       | Under modular seats with legs |  |
| Pop-Up Flat Face Electrical |                               |  |
| Pop-Up Grommet Electrical   | Table tops only               |  |
| MoorePower® Tower           |                               |  |
| Tablet Side Table           |                               |  |

**Electrical Options** – Electrical options are warranted for one (1) year from date of shipment for manufacturer's defects.