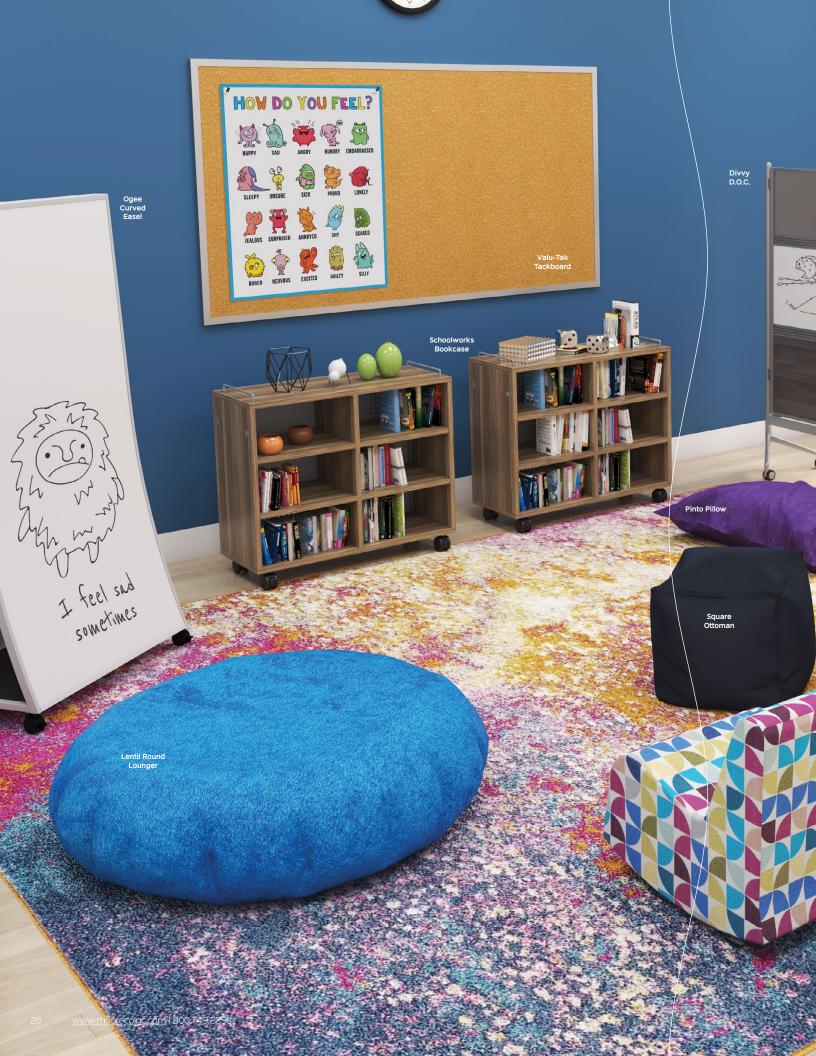

# Beanies by MooreCo

Indoor Lima Lounger (Small)

58581-VX-XXXX

26"H × 46"W × 34"D

Indoor Lima Lounger (Large)

58580-VX-XXXX

36"H × 64"W × 47"D

Indoor Lentil Round Lounger (Small)

58582-VX-XXXX

16"H × 45"D

Indoor Lentil Round Lounger (Large)

58583-VX-XXXX

40"H × 48"W × 58"D

Indoor Pinto Pillow 58584-VX-XXXX 15"H × 44"W × 64"D

Outdoor Chana Lounge Chair \$8588-VX-XXXX 3\$\text{9"H \times 36"W \times 28"D}

Outdoor Fava Lounge Chair 58589-VX-XXXX 28"H × 26"W × 36"D

Outdoor Square Ottoman 58585-VX-XXXX

Outdoor Round Ottoman
58586-VX-XXXX
17"H × 21"W × 21"D

Outdoor Rectangle Ottoman 58587-VX-XXXX 14"H×26"W×18"D