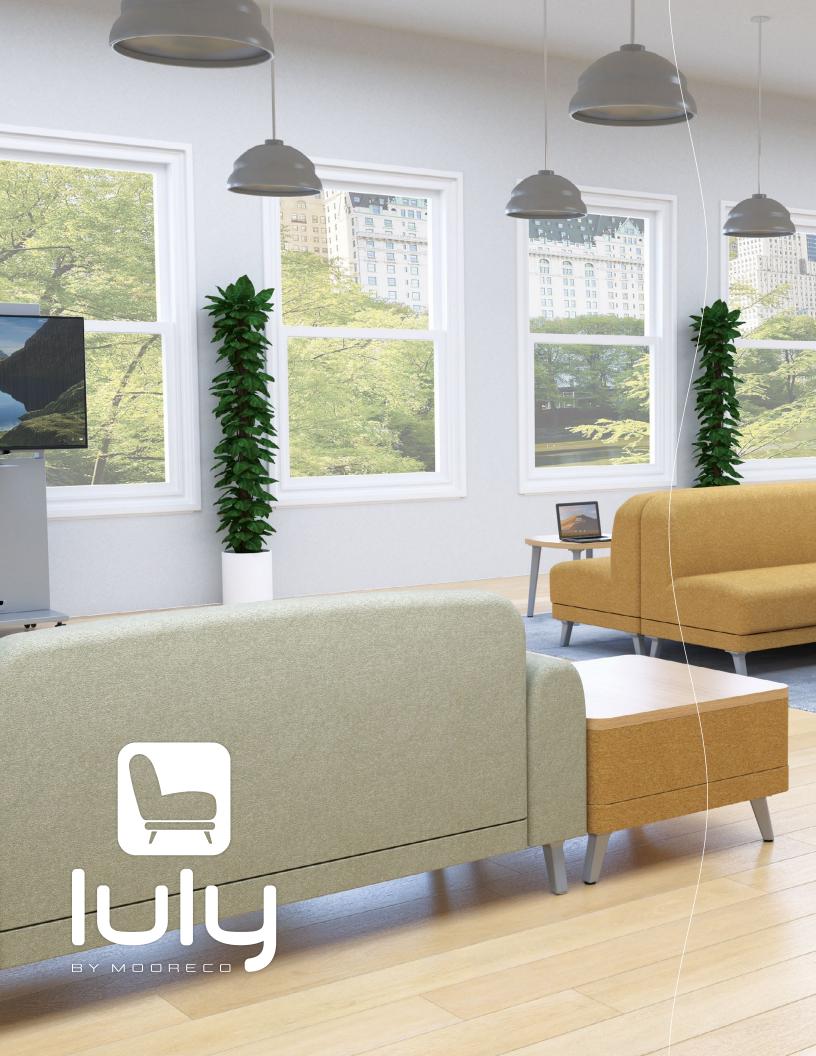

## Luly<sup>™</sup> Soft Seating

- Comfort and user experience come first with Luly™ soft seating, blending mid-century design and modern day needs
- The Luly soft seating family takes on a higher-ed, residential feel, exuding hints of mid-century design blended with modern day needs. Sweeping bold rounded corners and generously stuffed cushions rest on minimal, tapered leg frames. Thoughtful elements such as the 1960's "squircle" shape are included. This arched square geometry is repeated across this product line, in tabletops, risers, and stand-off knobs.
- Comfort and user experience come first within this soft seating line. The ergonomically designed seating features plush cushions, power integration, and ADA flexibility.
   The furniture is raised off the floor for ease of cleaning underneath. A minimalist approach is closely regarded by asking these three questions: Is it comfortable? Is it necessary? Is it appealing?
- Get creative with your space! Straight and curved sections
  can be combined to accommodate any space configuration.
  Curved shapes have been proven to calm the brain,
  foster positive emotions, and promote social interaction.
  Complete the scene with accent tables and accessories.
  All pieces can be curated together and are designed to live
  in harmony. The Luly family is cozy, durable, versatile, and
  organized.
- SCS Indoor Advantage Gold Certified.

For more info, scan QR code or visit: moorecoinc.com/luly