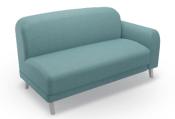

## Luly<sup>™</sup> Soft Seating

- Comfort and user experience come first with Luly™ soft seating, blending mid-century design and modern day needs
- The Luly soft seating family takes on a higher-ed, residential feel, exuding hints of mid-century design blended with modern day needs. Sweeping bold rounded corners and generously stuffed cushions rest on minimal, tapered leg frames. Thoughtful elements such as the 1960's "squircle" shape are included. This arched square geometry is repeated across this product line, in tabletops, risers, and stand-off knobs.
- Comfort and user experience come first within this soft seating line. The ergonomically designed seating features plush cushions, power integration, and ADA flexibility.
   The furniture is raised off the floor for ease of cleaning underneath. A minimalist approach is closely regarded by asking these three questions: Is it comfortable? Is it necessary? Is it appealing?
- Get creative with your space! Straight and curved sections
  can be combined to accommodate any space configuration.
  Curved shapes have been proven to calm the brain,
  foster positive emotions, and promote social interaction.
  Complete the scene with accent tables and accessories.
  All pieces can be curated together and are designed to live
  in harmony. The Luly family is cozy, durable, versatile, and
  organized.
- SCS Indoor Advantage Gold Certified.

# Luly<sup>™</sup> Soft Seating

Chair - Armless

LYLNGNNA

32"H × 26"W × 29"D

Chair - Left Arm
LYLNGLNA
32"H × 33.5"W × 29"D

Chair - Right Arm
LYLNGRNA
32"H × 33.5"W × 29"D

Chair - Both Arms
LYLNGBNA
32"H × 41"W × 29"D

Loveseat - Armless

LYLVSNNA

32"H × 52"W × 29"D

Loveseat - Left Arm

LYLVSLNA

32"H × 59.5"W × 29"D

Loveseat - Right Arm LYLVSRNA 32"H × 59.5"W × 29"D

Loveseat - Both Arms

LYLVSBNA

32"H × 67"W × 29"D

Sofa - Armless LYSOFNNA 32"H × 78"W × 29"D

Sofa - Left Arm LYSOFLNA 32"H × 85.5"W × 29"D

Sofa - Right Arm LYSOFRNA 32"H × 85.5"W × 29"D

Sofa - Both Arms
LYSOFBNA
32"H × 93"W × 29"D