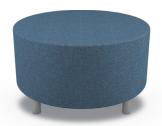

Single Ottoman

LYOTSNNA

18"H × 26"W × 29"D

Single Table

LYCSTNNA

18"H × 29"W × 29"D

Occasional Table - SM LYQTB1515Q 18"H × 15.5"W × 15.5"D

Occasional Table - MD LYOTB2323Q  $18\text{"H} \times 23\text{"W} \times 23\text{"D}$ 

Occasional Table - LG LYOTB3131Q 18"H × 31.5"W × 31.5"D

Tablet Table

LYWTB2214Q

26.5"H × 22"W × 14"D