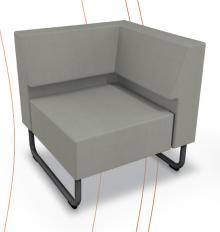

## Akt Lounge Soft Seating

- Designed to be inviting, comfortable, and easy to clean, Akt lounge seating is the perfect addition to your common and public spaces. Cozy pieces are perfect for individual work and relaxation, private collaboration, or team activities.
- Ideally suited for secondary learners, higher education students, and employees in the workforce, Akt lets you outfit a multitude of spaces to establish privacy, study spaces, and relaxation.
- Akt soft seating is designed to facilitate easy and thorough cleaning by minimizing the spaces where debris can collect.
   The taller legs allow most vacuums to fit beneath, and each piece features gaps between the back and seat to allow crumbs and dirt to fall to the ground where it can be easily vacuumed.
- Seating also features spacers between the seat and arms for easy access and easy cleaning. The spacers are available in colors to match the other members of the Akt family.
- Multiple seating shapes and sizes to create a cohesive and flexible environment. Choose from black or platinum sled base, or platinum 4-leg base to coordinate with other members of the Akt family.
- Top stitched sewing details in upholstery. Textiles available through graded-in fabric program, or COM by approval. Includes powder-coated steel legs.
- Available with optional integrated electrical USB and 110v outlets.
- Manufactured in the USA from commercial grade ¾" plywood and hardwoods. Seats are 18"H on all units.
- Twelve year limited warranty on seating. Prop 65 and CAL 117-2013 compliant. 400 lb. capacity.
- SCS Indoor Advantage Gold Certified.

# Akt Lounge Soft Seating

Akt Lounge Single Bench

AK-BN-292918 17"H × 29.5"W × 29.5"D

Akt Lounge Loveseat Bench

AK-BN-295418 17"H × 54"W × 29.5"D

Akt Lounge Sofa Bench

AK-BN-297818 17"H × 78"W × 29.5"D

Akt Lounge Chair - Armless

AK-AL-292918-XX 31"H × 29.5"W × 29.5"D

Akt Lounge Loveseat - Armless

AK-AL-295418-XX 31"H × 54"W × 29.5"D

Akt Lounge Sofa - Armless

AK-AL-297818-XX 31"H × 78"W × 29.5"D

Akt Lounge Chair - Both Arms

AK-LO-293818-XX 31"H × 39"W × 29.5"D

Akt Lounge Loveseat - Both Arms

AK-LO-296618-XX 31"H × 66"W × 29.5"D

Akt Lounge Sofa - Both Arms

AK-LO-298718-XX 31"H × 87"W × 29.5"D

Akt Lounge Corner Chair AK-CO-292918-X 31"H × 29.5"W ×

Akt Lounge High Back Chair AK-HB-293718-XX 57"H × 37"W × 29.5"D

Akt Lounge High Back Loveseat AK-HB-295918-XX 57"H × 59"W × 29.5"D

Akt Lounge Small Ottoman AK-OT-313118 18"H × 31"W × 81"

Akt Lounge Large Ottoman

Platinum sled base

4-Leg base

800.749.2258 | www.moorecoinc.com/

Spacers between the seat cushion and arms and back allow dirt and debris to fall to the ground, where it can be easily swept or vacuumed. Spacers available in multiple colors.