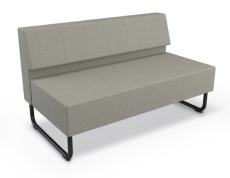

# Morris Soft Seating (Straight)

- Soft seating creates a welcoming and comfortable environment by establishing islands of quiet and calm where creativity, collaboration, and socialization can flow naturally
- Adding flexible seating to your spaces increases a user's sensory experience, shown to improve calmness, focus, and reduce tension. By creating space where humans of all ages can relax, you foster positive attitudes and encourage learning.
- Modular soft seating pieces are designed to work together to create limitless configurations, from circular, straight, to serpentine arrangements that fit any space or architectural detail.
- Top stitched sewing details in upholstery. Textiles available through graded-in fabric program, or COM by approval. Includes aluminum legs.
- Available with optional integrated electrical USB and 110v
  outlets.
- Manufactured in the USA from commercial grade ¾" plywood and hardwoods. Seats are 18-½"H on all units.
- Table top models feature 1" MDF core with a variety of HPL laminate and edge band options.
- Twelve year limited warranty on seating and five years for table versions.
- Prop 65 and CAL 117-2013 compliant. 400 lb. capacity.
- SCS Indoor Advantage Gold Certified.

# Morris Soft Seating (Straight)

Single Bench 1000B 18.5"H × 22.5"W × 29.5"D

Single Table 1000T 16"H × 22.5"W × 29.5"D

Chair - Armless 1000C 34.5"H × 22.5"W × 29.5"D

Chair - Right Arm 1000CRH 34.5"H × 26.5"W × 29.5"D

Chair - Left Arm 1000CLH 34.5"H × 26.5"W × 29.5"D

Chair - Both Arms 1000CLR 34.5"H × 30.5"W × 29.5"D

Mobility Chair - Armless  $^{1000\text{CM}}$   $^{34.5\text{"H}} \times 22.5\text{"W} \times 29.5\text{"D}$ 

Mobility Chair - Both Arms

1000CLRM

34.5"H × 22.5"W × 29.5"D

Double Bench 2000B 18.5"H × 45"W × 29.5"D

Double Table 2000T 16"H × 45"W × 29.5"D

Loveseat - Armless 2000C 34.5"H × 45"W × 29.5"

Loveseat - Right Arm 2000CRH 34.5"H × 49"W × 29.5"D

Loveseat - Left Arm 2000CLH 34.5"H × 49"W × 29.5"D

Loveseat - Both Arms 2000CLR 34.5"H × 53"W × 29.5"D

Triple Bench 2500B 18.5"H × 68.5"W × 29.5"D

Sofa - Armless 2500C 34.5"H × 68.5"W × 29.5"D

Sofa - Right Arm 2500CRH 34.5"H × 72.5"W × 29.5"D

Sofa - Left Arm 2500CLH 34.5"H × 72.5"W × 29.5"D

Sofa - Both Arms 2500CLR  $34.5"H \times 76.5"W \times 29.5"D$ 

Round Corner Bench 5000SB 16"H × 49"W × 36"D

Square Corner Bench 6000RB 16"H × 49"W × 34"D

Square Corner Table
5000SBT
16"H × 49"W × 36"D

Round Corner Table 6000RBT 16"H × 49"W × 34"D

Mid Back - Armless 2000BM 37.4"H × 47.1"W × 29.5"D

Mid Back - Arms 2000MB 37.4"H × 56.3"W × 29.5"D

Mid Back Armless + Shelf 2000BMS-29/36 37.4"H × 47.1"W × 41.8"D

Mid Back Arms + Shelf 2000MBS-29/36 37.4"H × 56.3"W × 41.8"D

High Back - Armless 2000BH 49.4"H × 47.1"W × 29.5"D

High Back - Arms 2000HB 49.4"H × 56.3"W × 29.5"D

High Back Armless + Shelf 2000BHS-29/36/42 49.4"H × 47.1"W × 41.8"D

High Back Arms + Shelf 2000HBS-29/36/42 49.4"H × 56.3"W × 41.8"D

Morris soft seating features

For more info, scan QR code or visit: moorecoinc.com/truplush-by-mooreco