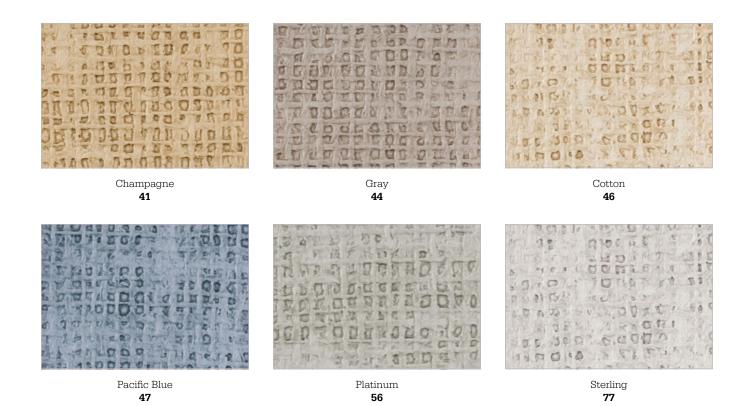

## Vinyl Tackboard Collection



## Vinyl Technical Information

This vinyl wallcovering meets or exceeds all requirements of Federal Specifications CCC-W-408A Quality Standard for Vinyl Coated Fabric Wallcovering, CFFA-W-101A, and the Standard Classification of Wallcoverings by Durability Characteristics of ASTM-F-793-82 for the type and category classified including 24 hour cleanability tests based on ASTM method D1308.

Vinyl wallcovering shall be treated with an antimicrobial to resist the growth of mildew and bacteria, including *Staphylococcus aureus*, *Streptoverticillium reticulum* (pink stain), and mixed fungal spore such as *Aspergillus niger*, *Aspergillus flavus*, *Penicillium funiculosum*, and *Chaetomium globosum*.

Custom vinyl fabrics can be applied to MooreCo boards if fabric is supplied. Call for detai