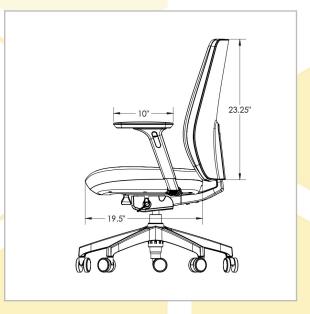

## Adjustment

- Six-position backrest height (50mm range)
- Six-position seat depth
- Nine-position armrest height (75mm range)
- Seven-position armrest pad forward backward adjustment (40mm range).
- Four-position armrest pad left and right adjustment (30mm range)
- Seat adjusts from 18" to 21"H. 21° back tilting angle with three locking positions.

 56584-VX-XXXX
 Elate Task Chair
 39.5" - 41.5"H x 24.3"W x 24.3"D
 51 lbs