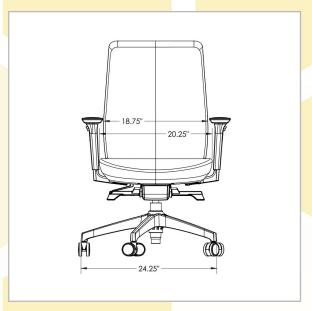

## Adjustment

- Six-position backrest height (50mm range)
- Six-position seat depth
- Nine-position armrest height (75mm range)
- Seven-position armrest pad forward backward adjustment (40mm range).
- Four-position armrest pad left and right adjustment (30mm range)
- Seat adjusts from 18" to 21"H. 21° back tilting angle with three locking positions.

 56584-VX-XXXX
 Elate Task Chair
 39.5" - 41.5"H x 24.3"W x 24.3"D
 51 lbs