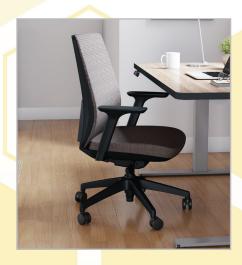

## Seat and Back Construction

Seat and back cushions consist of plywood and foam with upholstered fabric. Cushions are mounted to an injection molded hard plastic base and back with overmolded steel inserts.

## Frame

Frame consists of grey nylon arm rests and 5-star base. Base comes standard with five 60mm dual wheel non-marring hard casters with grip ring 7/16" stems.