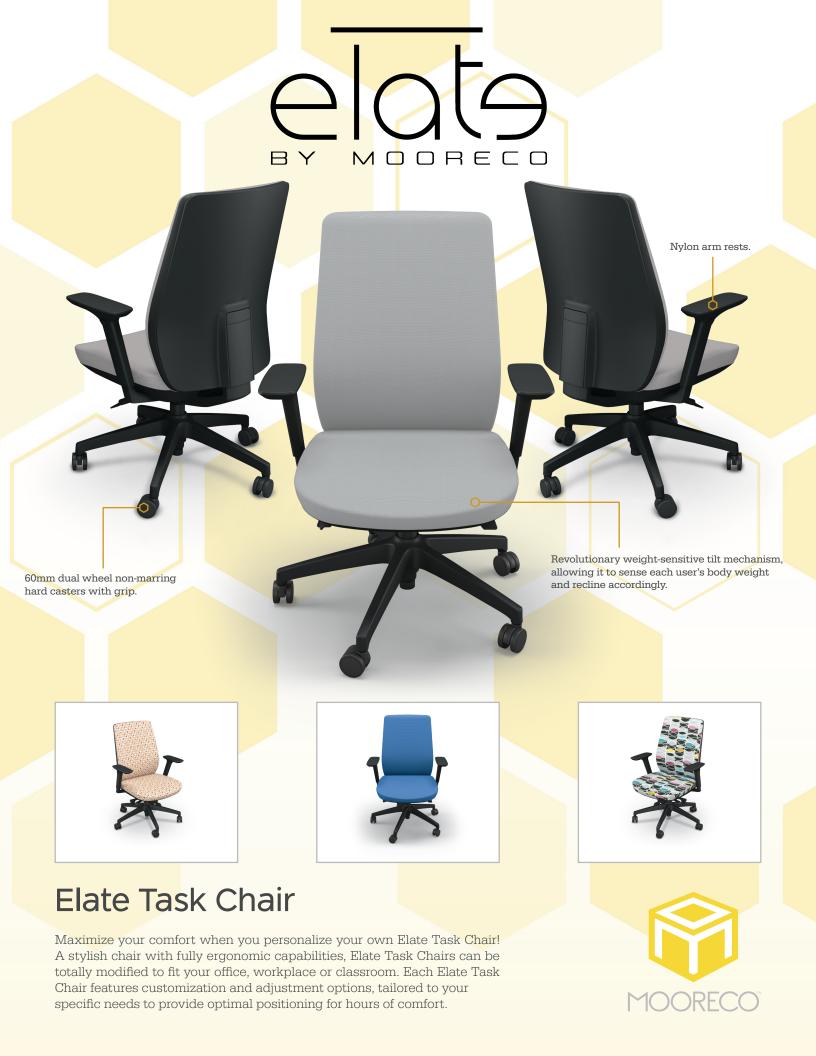

## Seat and Back Construction

Seat and back cushions consist of plywood and foam with upholstered fabric. Cushions are mounted to an injection molded hard plastic base and back with overmolded steel inserts.

## Frame

Frame consists of grey nylon arm rests and 5-star base. Base comes standard with five 60mm dual wheel non-marring hard casters with grip ring 7/16" stems.

## Adjustment

- Six-position backrest height (50mm range)
- Six-position seat depth
- Nine-position armrest height (75mm range)
- Seven-position armrest pad forward backward adjustment (40mm range).
- Four-position armrest pad left and right adjustment (30mm range)
- Seat adjusts from 18" to 21"H. 21° back tilting angle with three locking positions.