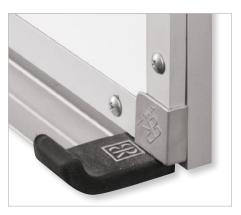

## Whiteboard Resurfacing Product

- The easy way to get a new board without the hassle of removing your old one! Porcelain Steel Retro-Finish
  Panels make short work of resurfacing any old chalkboard or markerboard.
- No need to remove the existing board. Simply drill the Retro-Finish panel directly into the old board. Factory
  framed panels come with pre-drilled holes to make mounting easy.
- Surface is durable porcelain steel for a superior dry erase surface.
- Standard gloss porcelain provides superior writability and erasability with no ghosting. Reduced surface light distortion enhances visibility to provide optimum eye comfort.
- Custom sizes available. Limited lifetime warranty. SCS Indoor Advantage Gold Certified.