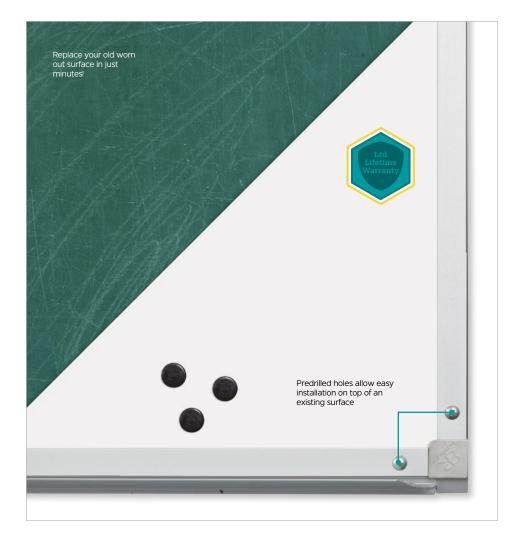

## PORCELAIN STEEL RETRO-FINISH PANEL

## Whiteboard Resurfacing Product

- The easy way to get a new board without the hassle of removing your old one! Porcelain Steel Retro-Finish
  Panels make short work of resurfacing any old chalkboard or markerboard.
- No need to remove the existing board. Simply drill the Retro-Finish panel directly into the old board. Factory
  framed panels come with pre-drilled holes to make mounting easy.
- Surface is durable porcelain steel for a superior dry erase surface.
- Standard gloss porcelain provides superior writability and erasability with no ghosting. Reduced surface light distortion enhances visibility to provide optimum eye comfort.
- Custom sizes available. Limited lifetime warranty. SCS Indoor Advantage Gold Certified.