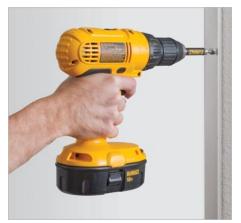

## Whiteboard Resurfacing Product

- The easy way to get a new board without the hassle of removing your old one! Porcelain Steel Retro-Finish
  Panels make short work of resurfacing any old chalkboard or markerboard.
- No need to remove the existing board. Simply drill the Retro-Finish panel directly into the old board. Factory
  framed panels come with pre-drilled holes to make mounting easy.
- Surface is durable porcelain steel for a superior dry erase surface.
- Standard gloss porcelain provides superior writability and erasability with no ghosting. Reduced surface light distortion enhances visibility to provide optimum eye comfort.
- Custom sizes available. Limited lifetime warranty. SCS Indoor Advantage Gold Certified.