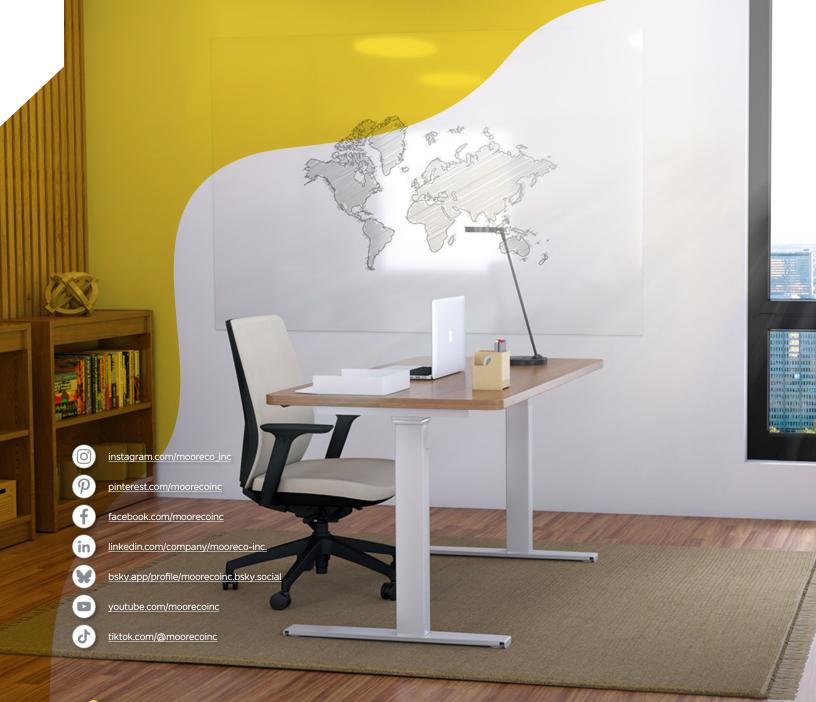

## Elate Task Chair

- This intuitive office chair features a revolutionary weight-sensitive tilt mechanism, allowing it to sense each user's body weight and recline accordingly.
- Adjust your task chair easily from 18" to 21"H.
- There are six-position backrest height options for optimal lumbar support, six-position seat depth options, seven-position armrest pads with forward and backward adjustment, and four-position armrest pad adjustment from left to right.
- There is a 21° back tilting angle with three locking positions on the Elate Task Chair for easy lounging.
- The chair frame includes armrests and a 5-star base with five non-marring hard casters for gliding movement.