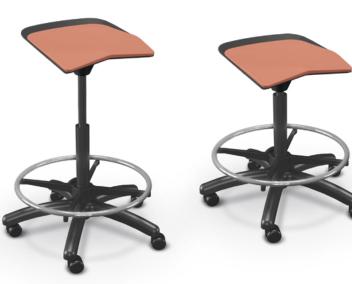

## SEAT COLOR OPTIONS: Black

Morning Fog Endless Sea

Moss

Cayenne

Currant

**Elate Drafting Stool** 

- With ergonomics in mind, the Elate Drafting Stool is the perfect blend of comfort, style, and adjustability, providing a flexible solution for stimulating focus and motivation in your working environment.
- Unique seat design mixes both a soft pad with a waterfall edge, providing comfort while reducing pressure points on the user's legs. Available in your choice of six modern colors.
- Seat adjusts in height from 23" to 33".
- Base is made from durable black plastic and includes 2" hard or soft swivel casters, depending on your flooring needs. Glides also available.

Scan QR code to view online, or visit: moorecoinc.com/product/elate-drafting-stool

-----

SEAT COLOR OPTIONS:

Moss