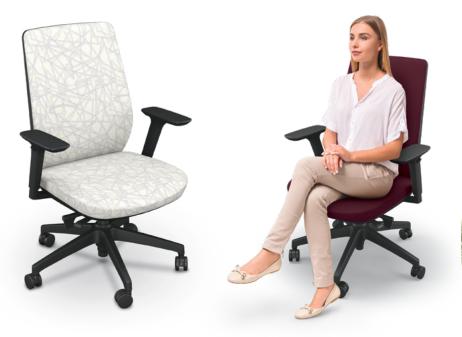

## Elate Task Chair

- This intuitive office chair features a revolutionary weight-sensitive tilt mechanism, allowing it to sense each user's body weight and recline accordingly.
- Adjust your task chair easily from 18" to 21"H.
- There are six-position backrest height options for optimal lumbar support, six-position seat depth options, seven-position armrest pads with forward and backward adjustment, and four-position armrest pad adjustment from left to right.
- There is a 21° back tilting angle with three locking positions on the Elate Task Chair for easy lounging.
- The chair frame includes armrests and a 5-star base with five non-marring hard casters for gliding movement.