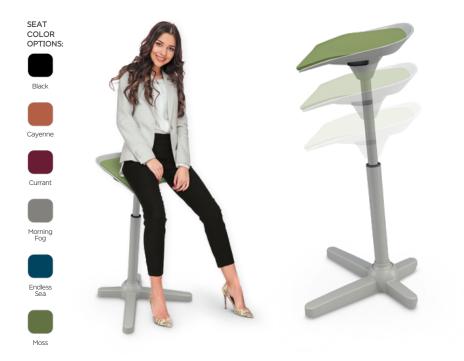

## **Elate Perch Stool**

- Perching is an ideal way to get weight off your feet without sitting, allowing you to lean, move, twist, and reach as needed.
- The Elate Perch Stool is designed for height adjustability from 24-¼" to 33-¼"H and suits any sit-to-stand workstation with dual integrated adjustment buttons on the base that are easy to reach with either hand.
- Features an auto-return tilt feature (10° to the front and 20° to either side) that moves with your body, offering support for multiple positions and activities.
- · Seat also swivels for added comfort and support.