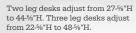

Scan QR code to view online, or visit: moorecoinc.com/product/elate-task-stool

5

- Top available in a straight or corner desk shape, in either 24" or 30"D, and measures 1-1/s" thick.
- Boasting True Adjust<sup>®</sup> power, this electric adjustable sit-to-stand desk allows you to work in the best position for you while providing ample wrist support.
- With easy-to-use and powerful multi-motor electric sit-to-stand adjustment, you can set virtually any height, activity, and position to your liking.
- Sit-to-stand desks are well known to contribute to increased focus, improved posture, fewer energy dips, and a variety of other benefits.