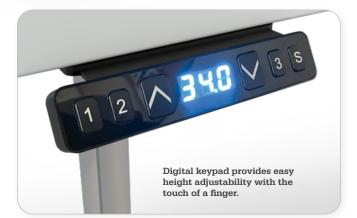

Scan QR code to view online, or visit: moorecoinc.com/product/elate-task-stool

5

- Top available in a straight or corner desk shape, in either 24" or 30"D, and measures 1-1/s" thick.
- Boasting True Adjust<sup>®</sup> power, this electric adjustable sit-to-stand desk allows you to work in the best position for you while providing ample wrist support.
- With easy-to-use and powerful multi-motor electric sit-to-stand adjustment, you can set virtually any height, activity, and position to your liking.
- Sit-to-stand desks are well known to contribute to increased focus, improved posture, fewer energy dips, and a variety of other benefits.