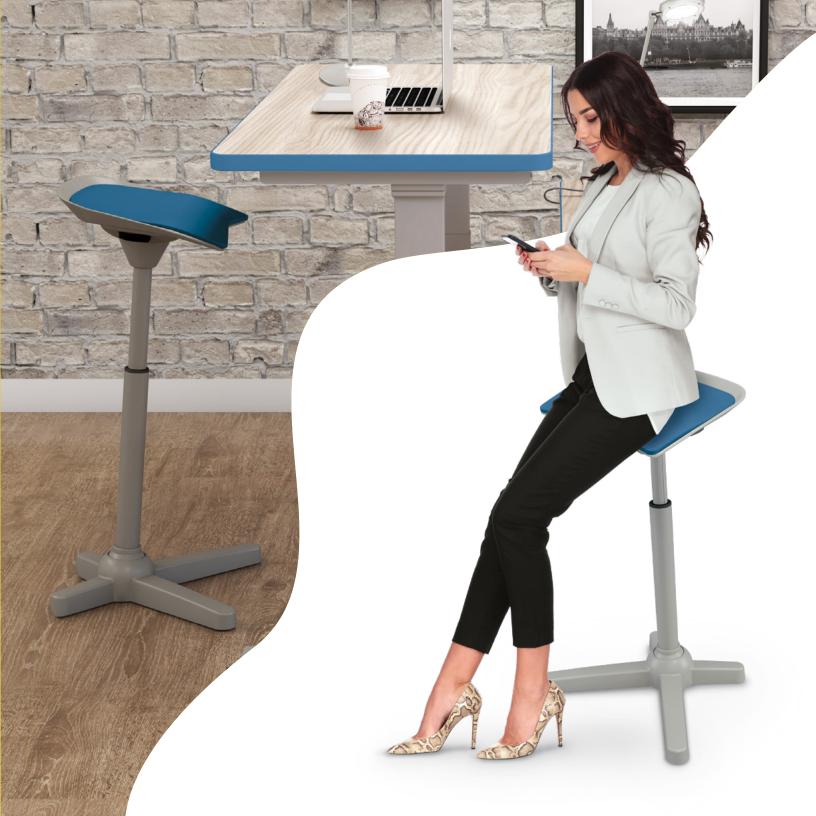

## **Elate Perch Stool**

- Perching is an ideal way to get weight off your feet without sitting, allowing you to lean, move, twist, and reach as needed.
- The Elate Perch Stool is designed for height adjustability from 24-¼" to 33-¼"H and suits any sit-to-stand workstation with dual integrated adjustment buttons on the base that are easy to reach with either hand.
- Features an auto-return tilt feature (10° to the front and 20° to either side) that moves with your body, offering support for multiple positions and activities.
- · Seat also swivels for added comfort and support.

Scan QR code to view online, or visit: moorecoinc.com/product/elate-perch-st

8

His work ranges from furniture to transportation to household objects and more. In addition to his original studio builds, he works with brands everywhere to bring us products that speak for themselves. His unique perspective, style and approach challenge design principles and lead us to reimagine how we see things and what might be possible after all. In a culture of clutter, he reminds us what is essential. "The art of design happens when you change the way things are perceived. It challenges convention, and creates new stories, interactions and the rarity we want."