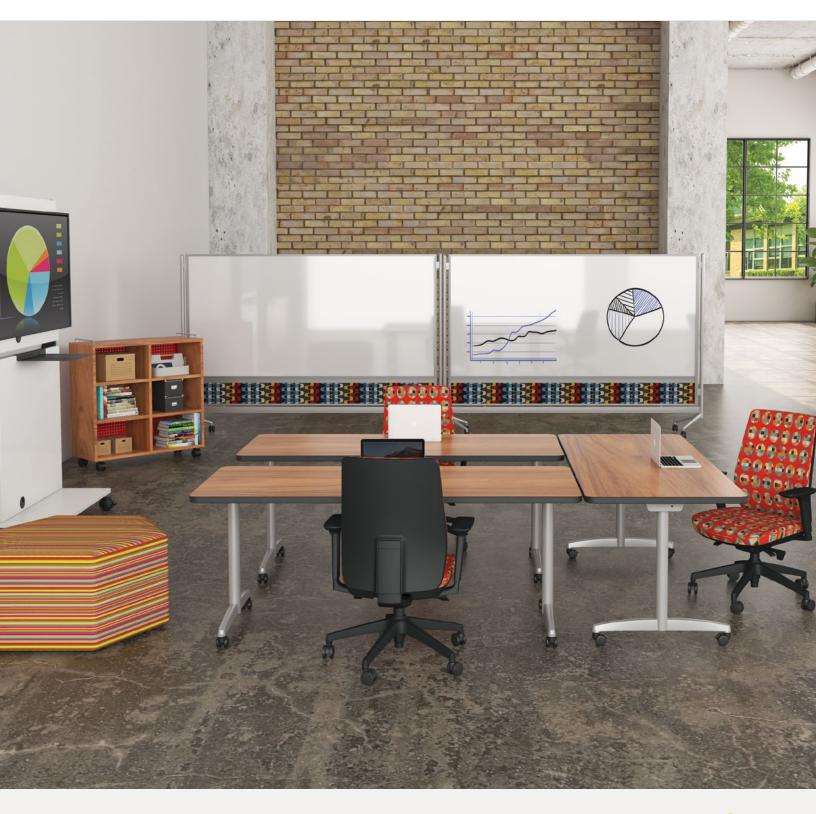

## D.O.C. MOBILE ROOM DIVIDER + CUSTOM FABRIC PANEL

- Divide and conquer with style. Get all of the functionality of a D.O.C. with a sophisticated and customizable fabric panel upgrade.
- Available with a customizable fabric panel to match your soft seating or any other environment, versatile and multi-functional D.O.C. Mobile Room Dividers allow you to divide, organize, and customize a work or display area however you choose.
- Three sizes available for maximum configuration flexibility:  $6'H \times 4'W$ ,  $6'H \times 6'W$ , and  $6'H \times 8'W$ .
- Panels are trimmed in modern anodized aluminum.
- Upgrade your D.O.C. and add color and texture to your spaces with a sophisticated and customizable fabric panel upgrade. Choose a fabric from our graded-in program (COM available on approval) and enjoy a completely unique and designer room divider.
- Leg design minimizes gapping, and connectors are available to join panels at 90° or 180° angles. Base includes locking casters.