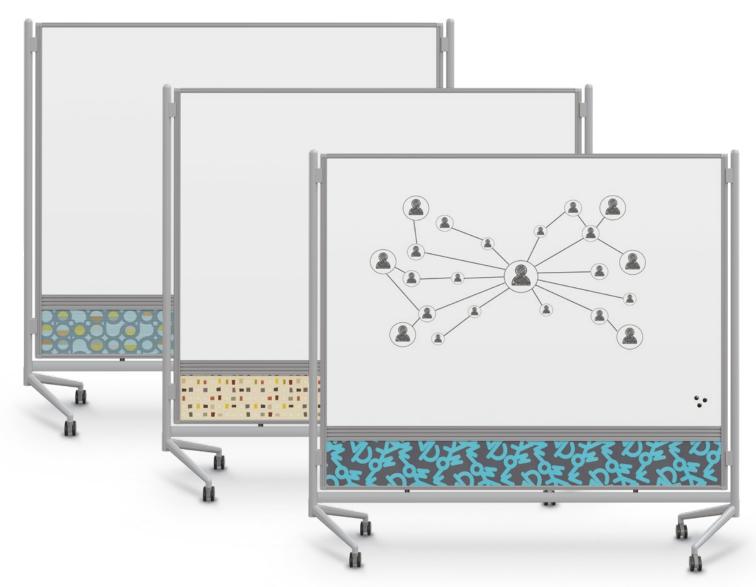

## D.O.C. MOBILE ROOM DIVIDER + CUSTOM FABRIC PANEL

- Divide and conquer with style. Get all of the functionality of a D.O.C. with a sophisticated and customizable fabric panel upgrade.
- Available with a customizable fabric panel to match your soft seating or any other environment, versatile and multi-functional D.O.C. Mobile Room Dividers allow you to divide, organize, and customize a work or display area however you choose.
- Three sizes available for maximum configuration flexibility:  $6'H \times 4'W$ ,  $6'H \times 6'W$ , and  $6'H \times 8'W$ .
- Panels are trimmed in modern anodized aluminum.
- Upgrade your D.O.C. and add color and texture to your spaces with a sophisticated and customizable fabric panel upgrade. Choose a fabric from our graded-in program (COM available on approval) and enjoy a completely unique and designer room divider.
- Leg design minimizes gapping, and connectors are available to join panels at 90° or 180° angles. Base includes locking casters.