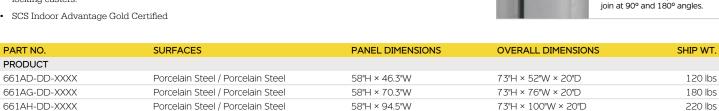

## D.O.C. MOBILE ROOM DIVIDER + CUSTOM FABRIC PANEL

- Divide and conquer with style. Get all of the functionality of a D.O.C. with a sophisticated and customizable fabric panel upgrade.
- Available with a customizable fabric panel to match your soft seating or any other environment, versatile and multi-functional D.O.C. Mobile Room Dividers allow you to divide, organize, and customize a work or display area however you choose.
- Three sizes available for maximum configuration flexibility:  $6'H \times 4'W$ ,  $6'H \times 6'W$ , and  $6'H \times 8'W$ .
- Panels are trimmed in modern anodized aluminum.
- Upgrade your D.O.C. and add color and texture to your spaces with a sophisticated and customizable fabric panel upgrade. Choose a fabric from our graded-in program (COM available on approval) and enjoy a completely unique and designer room divider.
- Leg design minimizes gapping, and connectors are available to join panels at 90° or 180° angles. Base includes locking casters.

Shipping weights are listed on a per item basis and may vary based on quantities ordered.

<sup>\*\*</sup>Ships UPS with large package surcharge or additional handling fee.

Connectors allow panels to