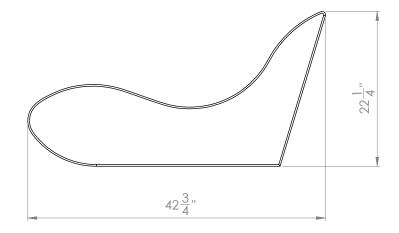

### RESPITE ALL FOAM SOFT SEATING - RELAX JUNIOR

Part Number(s): FM3RJR1

LOUNGE (FM3RJR1):

- Non-functioning zippered cover with safety breakaway slider
- Bonded nylon thread