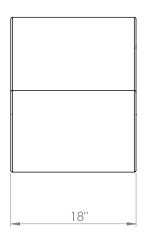

### RESPITE ALL FOAM SOFT SEATING - RELAX JUNIOR

Part Number(s): FM3RJR1

LOUNGE (FM3RJR1):

- Non-functioning zippered cover with safety breakaway slider
- Bonded nylon thread