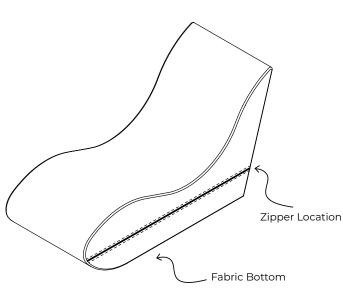

### RESPITE ALL FOAM SOFT SEATING - RELAX JUNIOR

Part Number(s): FM3RJR1

LOUNGE (FM3RJR1):

- Non-functioning zippered cover with safety breakaway slider
- Bonded nylon thread

SCS Indoor Advantage Gold Certified, products come assembled with safety zippers with breakaway sliders.