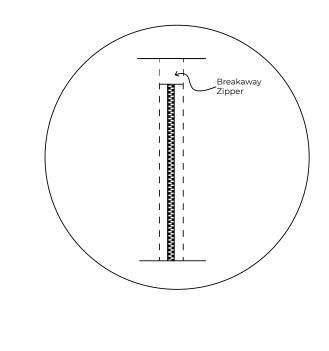

### RESPITE ALL FOAM SOFT SEATING - RELAX JUNIOR

Part Number(s): FM3RJR1

LOUNGE (FM3RJR1):

- Non-functioning zippered cover with safety breakaway slider
- Bonded nylon thread

SCS Indoor Advantage Gold Certified, products come assembled with safety zippers with breakaway sliders.