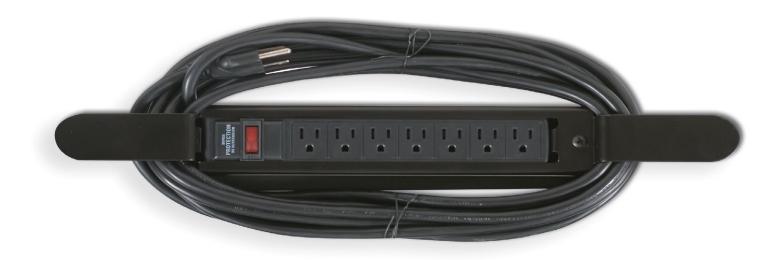

## **POWER STRIP**

A power strip with surge protection to meet your power supply needs.

 $Surge \ protected \ power \ strip \ mounts \ easily \ to \ the \ exterior \ of \ many \ products. \ Features \ seven \ outlets, \ an \ on/off \ switch, \ a \ 25-foot \ cord, \ and \ a \ cord \ winder.$ SCS Indoor Advantage Gold Certified.

| PART NO. | ITEM                                    | DIMENSIONS                         | SHIP WT. |
|----------|-----------------------------------------|------------------------------------|----------|
| PRODUCT  |                                         |                                    |          |
| 66572*   | Deluxe Power Strip with Surge Protector | 7 outlets / 25' cord / cord winder | 4 lbs    |