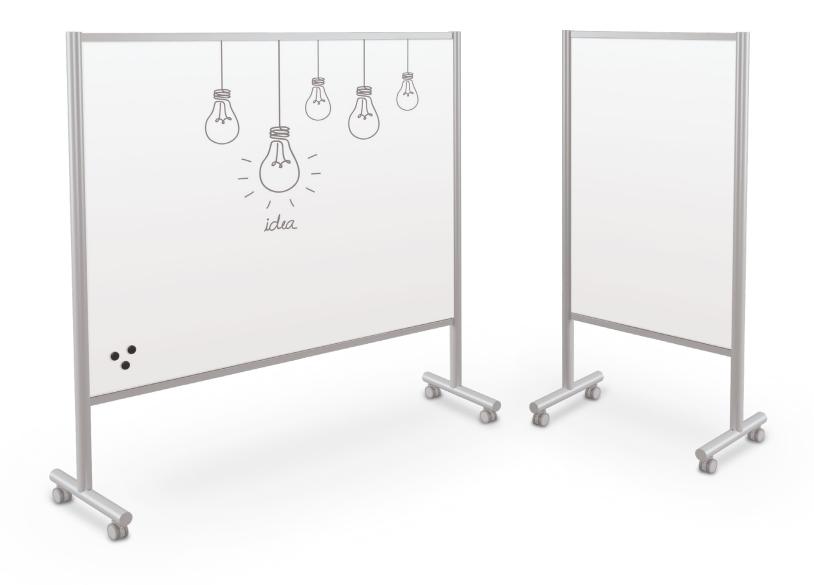

## INKLÜD™ MOBILE WHITEBOARD

- Get mobile dry erase space, facilitate group learning, and even create private work areas with the Inklüd™ Mobile Whiteboard.
- Featuring anodized aluminum trim that coordinates seamlessly with other members of the Inklüd family, the mobile whiteboard comes with a magnetic porcelain steel surface to fit any need or environment, from corporate to classroom.
- Available in two sizes, the 30"W board is a perfect fit for small groups or spaces, while the larger 72"W board
  is ideal for larger groups, or for use as a mobile room divider.
- Double-sided dry erase porcelain whiteboard writing surfaces provide optimal performance and durability.
   The surface on the smaller board measures 48"H x 30"W, and 48"H x 72"W on the larger. Each includes a handy marker cup that magnetically attaches to the frame.
- Wide base design provides stability, and heavy duty locking casters give you easy mobility.
- SCS Indoor Advantage Gold Certified.