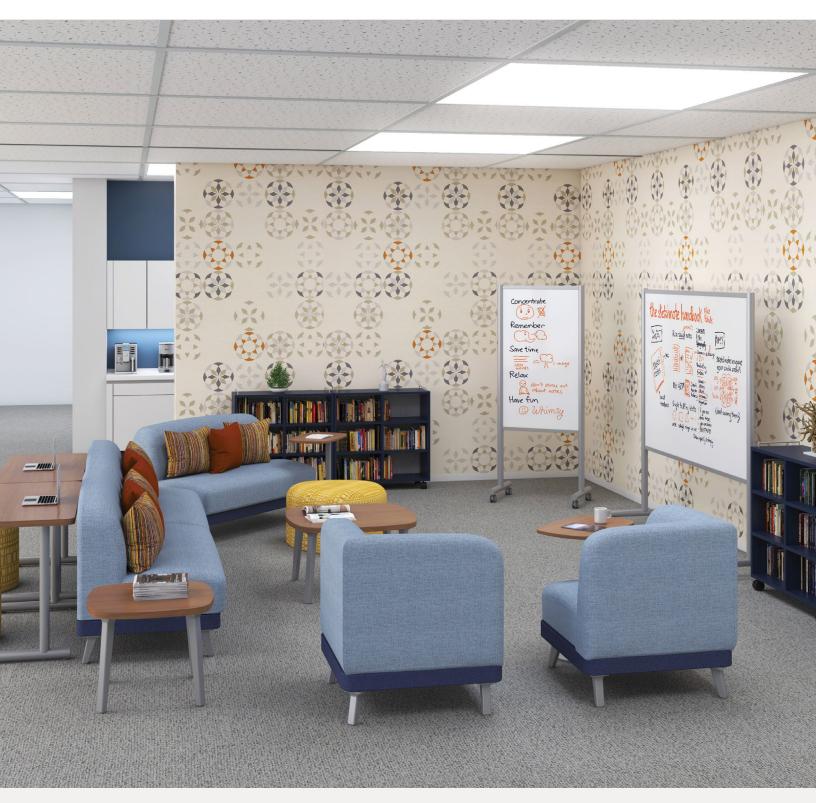

## Mobile presentation board with style.

Clean and minimalist whiteboard blends perfectly with Inklüd Tables.

## INKLÜD™ MOBILE WHITEBOARD

- Get mobile dry erase space, facilitate group learning, and even create private work areas with the Inklüd™ Mobile Whiteboard.
- Featuring anodized aluminum trim that coordinates seamlessly with other members of the Inklüd family, the mobile whiteboard comes with a magnetic porcelain steel surface to fit any need or environment, from corporate to classroom.
- Available in two sizes, the 30"W board is a perfect fit for small groups or spaces, while the larger 72"W board
  is ideal for larger groups, or for use as a mobile room divider.
- Double-sided dry erase porcelain whiteboard writing surfaces provide optimal performance and durability.
   The surface on the smaller board measures 48"H x 30"W, and 48"H x 72"W on the larger. Each includes a handy marker cup that magnetically attaches to the frame.
- Wide base design provides stability, and heavy duty locking casters give you easy mobility.
- SCS Indoor Advantage Gold Certified.