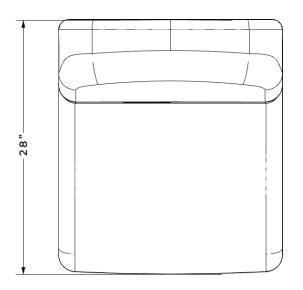

# **LULY ARMLESS LOUNGE**

Part Number(s): LYLNGNNA Dimensions: 32" H x 25" W x 28" D

# FOOTPRINT & DIMENSIONS (INCHES):

Page 2 of 2