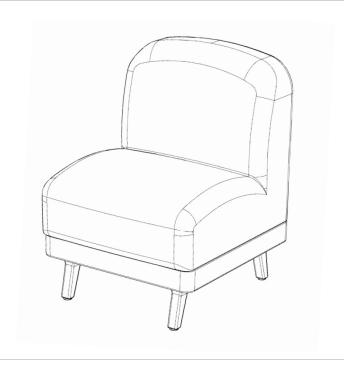

# **LULY ARMLESS LOUNGE**

Part Number(s): LYLNGNNA Dimensions: 32" H x 25" W x 28" D

#### Meet Luly

Luly was designed to encourage moments of tranquility, comfort, and relaxation. The aesthetics take on a higher-ed, residential feel, exuding hints of mid-century design blended with modern day needs. Sweeping, bold-rounded corners and generously stuffed cushions rest on minimal, tapered leg frames. Comfort and user experience are at the core of Luly's construction. The ergonomically designed seating features plush cushions, power integration, and ADA flexibility. The legs intentionally raise off the floor, allowing convenient floor maintenance while preserving the design appeal. A minimalist approach is closely regarded by asking these three questions: Is it comfortable? Is it necessary? Is it appealing?