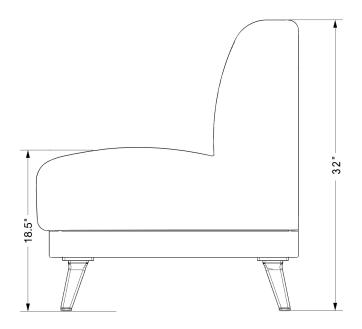

# **LULY ARMLESS LOUNGE**

Part Number(s): LYLNGNNA Dimensions: 32" H x 25" W x 28" D

# FOOTPRINT & DIMENSIONS (INCHES):

Page 2 of 2