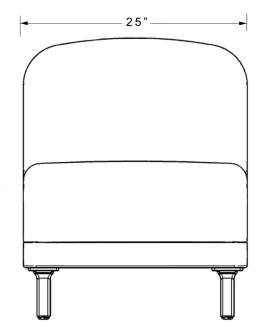

# **LULY ARMLESS LOUNGE**

Part Number(s): LYLNGNNA Dimensions: 32" H x 25" W x 28" D

# FOOTPRINT & DIMENSIONS (INCHES):

Page 2 of 2