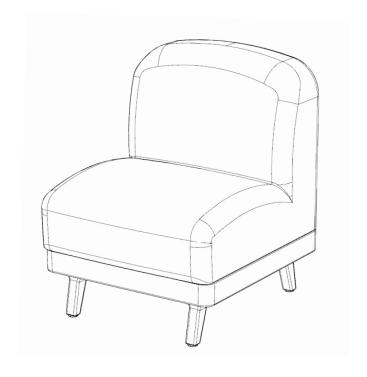

# **LULY ARMLESS LOUNGE**

Part Number(s): LYLNGNNA Dimensions: 32" H x 25" W x 28" D

#### Meet Luly

Luly was designed to encourage moments of tranquility, comfort, and relaxation. The aesthetics take on a higher-ed, residential feel, exuding hints of mid-century design blended with modern day needs. Sweeping, bold-rounded corners and generously stuffed cushions rest on minimal, tapered leg frames. Comfort and user experience are at the core of Luly's construction. The ergonomically designed seating features plush cushions, power integration, and ADA flexibility. The legs intentionally raise off the floor, allowing convenient floor maintenance while preserving the design appeal. A minimalist approach is closely regarded by asking these three questions: Is it comfortable? Is it necessary? Is it appealing?