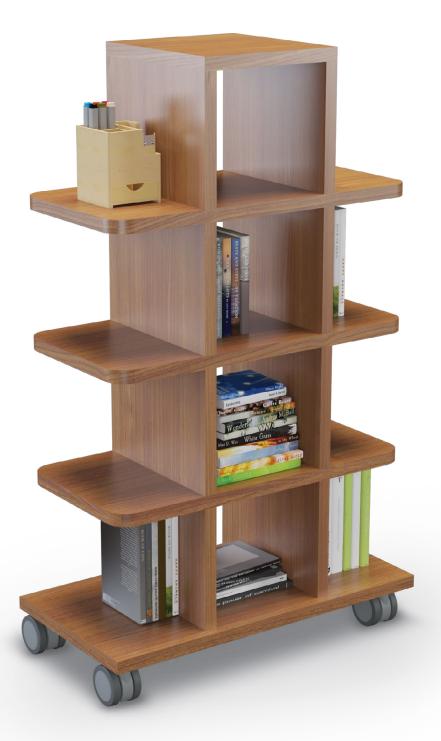

## MOBILE BOOK TOWER

## Bringing mobility and stability to your ed spaces.

Spacious book tower provides open and visible book mobility.

## MOBILE BOOK TOWER

- Add high capacity mobility to your media spaces, libraries, classroom, and other learning spaces with the Mobile Book Tower.
- Featuring scratch-resistant laminate construction in your choice of finishes, the Mobile Book Tower includes four shelves that measure 36"W and 14-½"H. Overall depth is 24".
- With durable twin-wheel casters that coordinate seamlessly with other castered furniture, the Mobile Book Tower gives you maximum capacity in a small footprint.
- SCS Indoor Advantage Gold Certified.