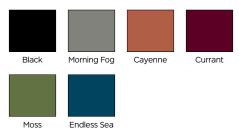

SEAT COLOR OPTIONS:

| PART NO.    | ITEM                                         | DIMENSIONS                   | SHIP WT. |
|-------------|----------------------------------------------|------------------------------|----------|
| HARD CASTER |                                              |                              |          |
| ESTHCA      | Elate Task Stool - Hard Caster (Morning Fog) | 16.5" - 21.5"H × 24"W × 24"D | 20 lbs   |
| ESTHCB      | Elate Task Stool - Hard Caster (Black)       | 16.5" - 21.5"H × 24"W × 24"D | 20 lbs   |
| ESTHCC      | Elate Task Stool - Hard Caster (Cayenne)     | 16.5" - 21.5"H × 24"W × 24"D | 20 lbs   |
| ESTHCD      | Elate Task Stool - Hard Caster (Moss)        | 16.5" - 21.5"H × 24"W × 24"D | 20 lbs   |
| ESTHCE      | Elate Task Stool - Hard Caster (Endless Sea) | 16.5" - 21.5"H × 24"W × 24"D | 20 lbs   |
| ESTHCF      | Elate Task Stool - Hard Caster (Currant)     | 16.5" - 21.5"H × 24"W × 24"D | 20 lbs   |
| SOFT CASTER |                                              |                              |          |
| ESTSCA      | Elate Task Stool - Soft Caster (Morning Fog) | 16.5" - 21.5"H × 24"W × 24"D | 20 lbs   |
| ESTSCB      | Elate Task Stool - Soft Caster (Black)       | 16.5" - 21.5"H × 24"W × 24"D | 20 lbs   |
| ESTSCC      | Elate Task Stool - Soft Caster (Cayenne)     | 16.5" - 21.5"H × 24"W × 24"D | 20 lbs   |
| ESTSCD      | Elate Task Stool - Soft Caster (Moss)        | 16.5" - 21.5"H × 24"W × 24"D | 20 lbs   |
| ESTSCE      | Elate Task Stool - Soft Caster (Endless Sea) | 16.5" - 21.5"H × 24"W × 24"D | 20 lbs   |
| ESTSCF      | Elate Task Stool - Soft Caster (Currant)     | 16.5" - 21.5"H × 24"W × 24"D | 20 lbs   |