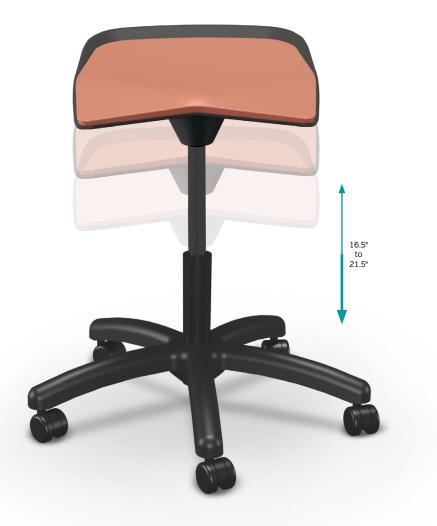

## ELATE TASK STOOL

- With ergonomics in mind, the Elate Task Stool is the perfect blend of comfort, style, and adjustability, providing a flexible solution for stimulating focus and motivation in your working environment.
- Unique seat design mixes both a soft pad with a waterfall edge, providing comfort while reducing pressure points on the user's legs. Available in your choice of six modern colors.
- Seat adjusts in height from 16-½" to 21-½" to accommodate a variety of users and positions.
- Base is made from durable black plastic and includes 2" hard or soft swivel casters, depending on your flooring needs. Glides also available.
- SCS Indoor Advantage Gold Certified.

SEAT COLOR OPTIONS:

| PART NO.    | ITEM                                         | DIMENSIONS                   | SHIP WT. |
|-------------|----------------------------------------------|------------------------------|----------|
| HARD CASTER |                                              |                              |          |
| ESTHCA      | Elate Task Stool - Hard Caster (Morning Fog) | 16.5" - 21.5"H × 24"W × 24"D | 20 lbs   |
| ESTHCB      | Elate Task Stool - Hard Caster (Black)       | 16.5" - 21.5"H × 24"W × 24"D | 20 lbs   |
| ESTHCC      | Elate Task Stool - Hard Caster (Cayenne)     | 16.5" - 21.5"H × 24"W × 24"D | 20 lbs   |
| ESTHCD      | Elate Task Stool - Hard Caster (Moss)        | 16.5" - 21.5"H × 24"W × 24"D | 20 lbs   |
| ESTHCE      | Elate Task Stool - Hard Caster (Endless Sea) | 16.5" - 21.5"H × 24"W × 24"D | 20 lbs   |
| ESTHCF      | Elate Task Stool - Hard Caster (Currant)     | 16.5" - 21.5"H × 24"W × 24"D | 20 lbs   |
| SOFT CASTER |                                              |                              |          |
| ESTSCA      | Elate Task Stool - Soft Caster (Morning Fog) | 16.5" - 21.5"H × 24"W × 24"D | 20 lbs   |
| ESTSCB      | Elate Task Stool - Soft Caster (Black)       | 16.5" - 21.5"H × 24"W × 24"D | 20 lbs   |
| ESTSCC      | Elate Task Stool - Soft Caster (Cayenne)     | 16.5" - 21.5"H × 24"W × 24"D | 20 lbs   |
| ESTSCD      | Elate Task Stool - Soft Caster (Moss)        | 16.5" - 21.5"H × 24"W × 24"D | 20 lbs   |
| ESTSCE      | Elate Task Stool - Soft Caster (Endless Sea) | 16.5" - 21.5"H × 24"W × 24"D | 20 lbs   |
| ESTSCF      | Elate Task Stool - Soft Caster (Currant)     | 16.5" - 21.5"H × 24"W × 24"D | 20 lbs   |