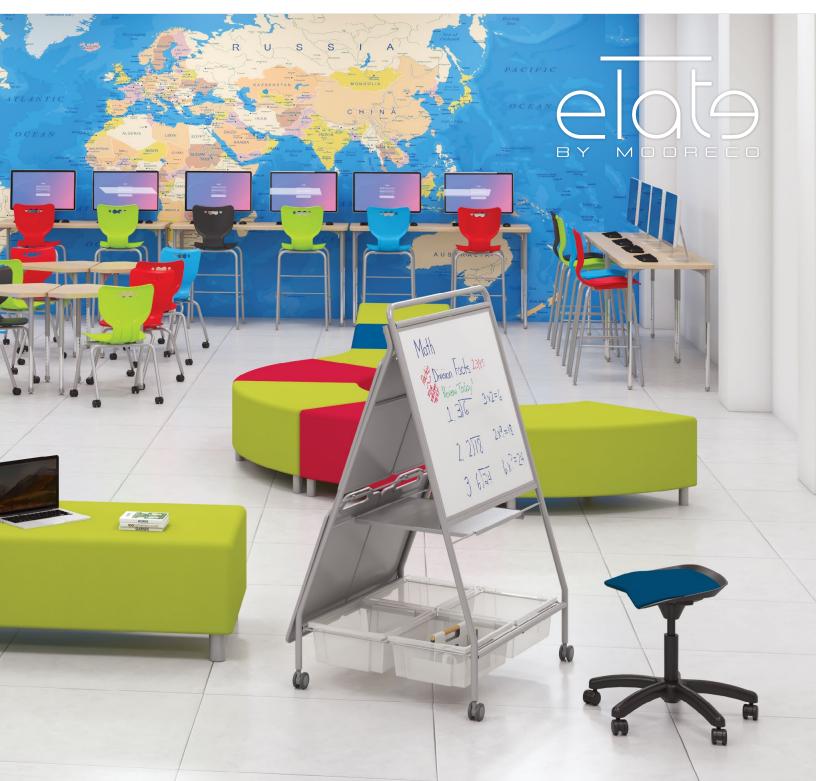

## ELATE TASK STOOL

## Comfort meets adjustability.

Uniquely designed seat provides exceptional ergonomics.

## ELATE TASK STOOL

- With ergonomics in mind, the Elate Task Stool is the perfect blend of comfort, style, and adjustability, providing a flexible solution for stimulating focus and motivation in your working environment.
- Unique seat design mixes both a soft pad with a waterfall edge, providing comfort while reducing pressure points on the user's legs. Available in your choice of six modern colors.
- Seat adjusts in height from 16-½" to 21-½" to accommodate a variety of users and positions.
- Base is made from durable black plastic and includes 2" hard or soft swivel casters, depending on your flooring needs. Glides also available.
- SCS Indoor Advantage Gold Certified.