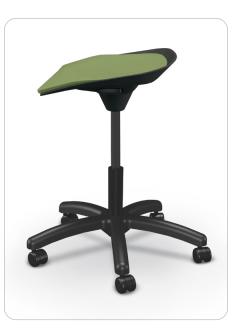

## ELATE TASK STOOL

- With ergonomics in mind, the Elate Task Stool is the perfect blend of comfort, style, and adjustability, providing a flexible solution for stimulating focus and motivation in your working environment.
- Unique seat design mixes both a soft pad with a waterfall edge, providing comfort while reducing pressure points on the user's legs. Available in your choice of six modern colors.
- Seat adjusts in height from 16-½" to 21-½" to accommodate a variety of users and positions.
- Base is made from durable black plastic and includes 2" hard or soft swivel casters, depending on your flooring needs. Glides also available.
- SCS Indoor Advantage Gold Certified.

SEAT COLOR OPTIONS:

| PART NO.    | ITEM                                         | DIMENSIONS                   | SHIP WT. |
|-------------|----------------------------------------------|------------------------------|----------|
| HARD CASTER |                                              |                              |          |
| ESTHCA      | Elate Task Stool - Hard Caster (Morning Fog) | 16.5" - 21.5"H × 24"W × 24"D | 20 lbs   |
| ESTHCB      | Elate Task Stool - Hard Caster (Black)       | 16.5" - 21.5"H × 24"W × 24"D | 20 lbs   |
| ESTHCC      | Elate Task Stool - Hard Caster (Cayenne)     | 16.5" - 21.5"H × 24"W × 24"D | 20 lbs   |
| ESTHCD      | Elate Task Stool - Hard Caster (Moss)        | 16.5" - 21.5"H × 24"W × 24"D | 20 lbs   |
| ESTHCE      | Elate Task Stool - Hard Caster (Endless Sea) | 16.5" - 21.5"H × 24"W × 24"D | 20 lbs   |
| ESTHCF      | Elate Task Stool - Hard Caster (Currant)     | 16.5" - 21.5"H × 24"W × 24"D | 20 lbs   |
| SOFT CASTER |                                              |                              |          |
| ESTSCA      | Elate Task Stool - Soft Caster (Morning Fog) | 16.5" - 21.5"H × 24"W × 24"D | 20 lbs   |
| ESTSCB      | Elate Task Stool - Soft Caster (Black)       | 16.5" - 21.5"H × 24"W × 24"D | 20 lbs   |
| ESTSCC      | Elate Task Stool - Soft Caster (Cayenne)     | 16.5" - 21.5"H × 24"W × 24"D | 20 lbs   |
| ESTSCD      | Elate Task Stool - Soft Caster (Moss)        | 16.5" - 21.5"H × 24"W × 24"D | 20 lbs   |
| ESTSCE      | Elate Task Stool - Soft Caster (Endless Sea) | 16.5" - 21.5"H × 24"W × 24"D | 20 lbs   |
| ESTSCF      | Elate Task Stool - Soft Caster (Currant)     | 16.5" - 21.5"H × 24"W × 24"D | 20 lbs   |