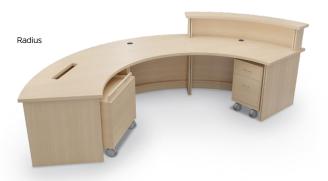

## **RECTO CIRCULATION DESK**

- Ideal for libraries, media centers, and other public-facing spaces, Recto Circulation Desks blend functional
  design with aesthetic flexibility.
- Designed as stand-alone permanent installations, each Recto Circulation Desk features a continuous top surface and includes a top slot book drop with a mobile depressible book box—streamlining returns and enhancing workflow.
- Choose from a wide variety of configurations—including radius, straight, C-shaped, L-shaped, and more—to suit your layout. Every component is crafted with matching laminates and durable PVC edge banding for a cohesive, professional appearance.
- Select from our full range of stock and standard laminate finishes to match any style and create a space that's both functional and visually inviting.
- $\bullet \quad \text{SCS Indoor Advantage Gold Certified for healthier indoor air quality and sustainability}. \\$

Make it yours. Explore our latest fabric and finish options by scanning the OR code or visiting <a href="moorecoinc.com/materials">moorecoinc.com/materials</a>.

| PART NO.                 | ITEM                                 | DIMENSIONS           | SHIP WT. |
|--------------------------|--------------------------------------|----------------------|----------|
| PRODUCT                  |                                      |                      |          |
| RCD-RADS-3013260-X-XXXX  | Recto Circulation Desk - Radius      | 42"H × 132"W × 60"D  | TBD      |
| RCD-CSHP-3018066-X-XXXX  | Recto Circulation Desk - C-Shape     | 42"H × 180"W × 66"D  | TBD      |
| RCD-LSHP-3010266-X-XXXX  | Recto Circulation Desk - L-Shape     | 42"H × 102"W × 66"D  | TBD      |
| RCD-STRT-3010230-X-XXXX  | Recto Circulation Desk - Straight    | 42"H × 102"W × 30"D  | TBD      |
| RCD-RANG-30102108-X-XXXX | Recto Circulation Desk - Right Angle | 30"H × 102"W × 108"D | TBD      |