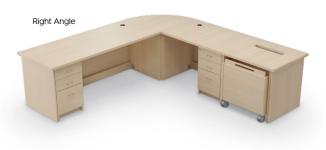

## **RECTO CIRCULATION DESK**

- Ideal for libraries, media centers, and other public-facing spaces, Recto Circulation Desks blend functional
  design with aesthetic flexibility.
- Designed as stand-alone permanent installations, each Recto Circulation Desk features a continuous top surface and includes a top slot book drop with a mobile depressible book box—streamlining returns and enhancing workflow.
- Choose from a wide variety of configurations—including radius, straight, C-shaped, L-shaped, and more—to suit your layout. Every component is crafted with matching laminates and durable PVC edge banding for a cohesive, professional appearance.
- Select from our full range of stock and standard laminate finishes to match any style and create a space that's both functional and visually inviting.
- $\bullet \quad \text{SCS Indoor Advantage Gold Certified for healthier indoor air quality and sustainability}. \\$

Make it yours. Explore our latest fabric and finish options by scanning the OR code or visiting <a href="moorecoinc.com/materials">moorecoinc.com/materials</a>.

| PART NO.                 | ITEM                                 | DIMENSIONS           | SHIP WT. |
|--------------------------|--------------------------------------|----------------------|----------|
| PRODUCT                  |                                      |                      |          |
| RCD-RADS-3013260-X-XXXX  | Recto Circulation Desk - Radius      | 42"H × 132"W × 60"D  | TBD      |
| RCD-CSHP-3018066-X-XXXX  | Recto Circulation Desk - C-Shape     | 42"H × 180"W × 66"D  | TBD      |
| RCD-LSHP-3010266-X-XXXX  | Recto Circulation Desk - L-Shape     | 42"H × 102"W × 66"D  | TBD      |
| RCD-STRT-3010230-X-XXXX  | Recto Circulation Desk - Straight    | 42"H × 102"W × 30"D  | TBD      |
| RCD-RANG-30102108-X-XXXX | Recto Circulation Desk - Right Angle | 30"H × 102"W × 108"D | TBD      |