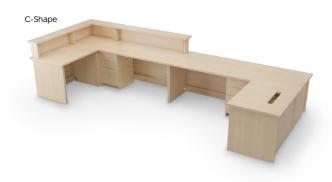

## **RECTO CIRCULATION DESK**

- Ideal for libraries, media centers, and other public-facing spaces, Recto Circulation Desks blend functional
  design with aesthetic flexibility.
- Designed as stand-alone permanent installations, each Recto Circulation Desk features a continuous top surface and includes a top slot book drop with a mobile depressible book box—streamlining returns and enhancing workflow.
- Choose from a wide variety of configurations—including radius, straight, C-shaped, L-shaped, and more—to suit your layout. Every component is crafted with matching laminates and durable PVC edge banding for a cohesive, professional appearance.
- Select from our full range of stock and standard laminate finishes to match any style and create a space that's both functional and visually inviting.
- $\bullet \quad \text{SCS Indoor Advantage Gold Certified for healthier indoor air quality and sustainability}. \\$

Make it yours. Explore our latest fabric and finish options by scanning the OR code or visiting <a href="moorecoinc.com/materials">moorecoinc.com/materials</a>.

| PART NO.                 | ITEM                                 | DIMENSIONS           | SHIP WT. |
|--------------------------|--------------------------------------|----------------------|----------|
| PRODUCT                  |                                      |                      |          |
| RCD-RADS-3013260-X-XXXX  | Recto Circulation Desk - Radius      | 42"H × 132"W × 60"D  | TBD      |
| RCD-CSHP-3018066-X-XXXX  | Recto Circulation Desk - C-Shape     | 42"H × 180"W × 66"D  | TBD      |
| RCD-LSHP-3010266-X-XXXX  | Recto Circulation Desk - L-Shape     | 42"H × 102"W × 66"D  | TBD      |
| RCD-STRT-3010230-X-XXXX  | Recto Circulation Desk - Straight    | 42"H × 102"W × 30"D  | TBD      |
| RCD-RANG-30102108-X-XXXX | Recto Circulation Desk - Right Angle | 30"H × 102"W × 108"D | TBD      |