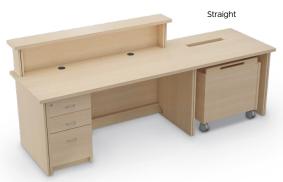

## **RECTO CIRCULATION DESK**

- Ideal for libraries, media centers, and other public-facing spaces, Recto Circulation Desks blend functional
  design with aesthetic flexibility.
- Designed as stand-alone permanent installations, each Recto Circulation Desk features a continuous top surface and includes a top slot book drop with a mobile depressible book box—streamlining returns and enhancing workflow.
- Choose from a wide variety of configurations—including radius, straight, C-shaped, L-shaped, and more—to suit your layout. Every component is crafted with matching laminates and durable PVC edge banding for a cohesive, professional appearance.
- Select from our full range of stock and standard laminate finishes to match any style and create a space that's both functional and visually inviting.
- $\bullet \quad \text{SCS Indoor Advantage Gold Certified for healthier indoor air quality and sustainability}. \\$

Make it yours. Explore our latest fabric and finish options by scanning the OR code or visiting <a href="moorecoinc.com/materials">moorecoinc.com/materials</a>.

| PART NO.                 | ITEM                                 | DIMENSIONS           | SHIP WT. |
|--------------------------|--------------------------------------|----------------------|----------|
| PRODUCT                  |                                      |                      |          |
| RCD-RADS-3013260-X-XXXX  | Recto Circulation Desk - Radius      | 42"H × 132"W × 60"D  | TBD      |
| RCD-CSHP-3018066-X-XXXX  | Recto Circulation Desk - C-Shape     | 42"H × 180"W × 66"D  | TBD      |
| RCD-LSHP-3010266-X-XXXX  | Recto Circulation Desk - L-Shape     | 42"H × 102"W × 66"D  | TBD      |
| RCD-STRT-3010230-X-XXXX  | Recto Circulation Desk - Straight    | 42"H × 102"W × 30"D  | TBD      |
| RCD-RANG-30102108-X-XXXX | Recto Circulation Desk - Right Angle | 30"H × 102"W × 108"D | TBD      |