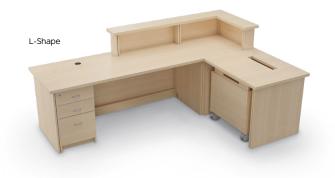

## **RECTO CIRCULATION DESK**

- Ideal for libraries, media centers, and other public-facing spaces, Recto Circulation Desks blend functional
  design with aesthetic flexibility.
- Designed as stand-alone permanent installations, each Recto Circulation Desk features a continuous top surface and includes a top slot book drop with a mobile depressible book box—streamlining returns and enhancing workflow.
- Choose from a wide variety of configurations—including radius, straight, C-shaped, L-shaped, and more—to suit your layout. Every component is crafted with matching laminates and durable PVC edge banding for a cohesive, professional appearance.
- Select from our full range of stock and standard laminate finishes to match any style and create a space that's both functional and visually inviting.
- $\bullet \quad \text{SCS Indoor Advantage Gold Certified for healthier indoor air quality and sustainability}. \\$

Make it yours. Explore our latest fabric and finish options by scanning the OR code or visiting <a href="moorecoinc.com/materials">moorecoinc.com/materials</a>.

| PART NO.                 | ITEM                                 | DIMENSIONS           | SHIP WT. |
|--------------------------|--------------------------------------|----------------------|----------|
| PRODUCT                  |                                      |                      |          |
| RCD-RADS-3013260-X-XXXX  | Recto Circulation Desk - Radius      | 42"H × 132"W × 60"D  | TBD      |
| RCD-CSHP-3018066-X-XXXX  | Recto Circulation Desk - C-Shape     | 42"H × 180"W × 66"D  | TBD      |
| RCD-LSHP-3010266-X-XXXX  | Recto Circulation Desk - L-Shape     | 42"H × 102"W × 66"D  | TBD      |
| RCD-STRT-3010230-X-XXXX  | Recto Circulation Desk - Straight    | 42"H × 102"W × 30"D  | TBD      |
| RCD-RANG-30102108-X-XXXX | Recto Circulation Desk - Right Angle | 30"H × 102"W × 108"D | TBD      |