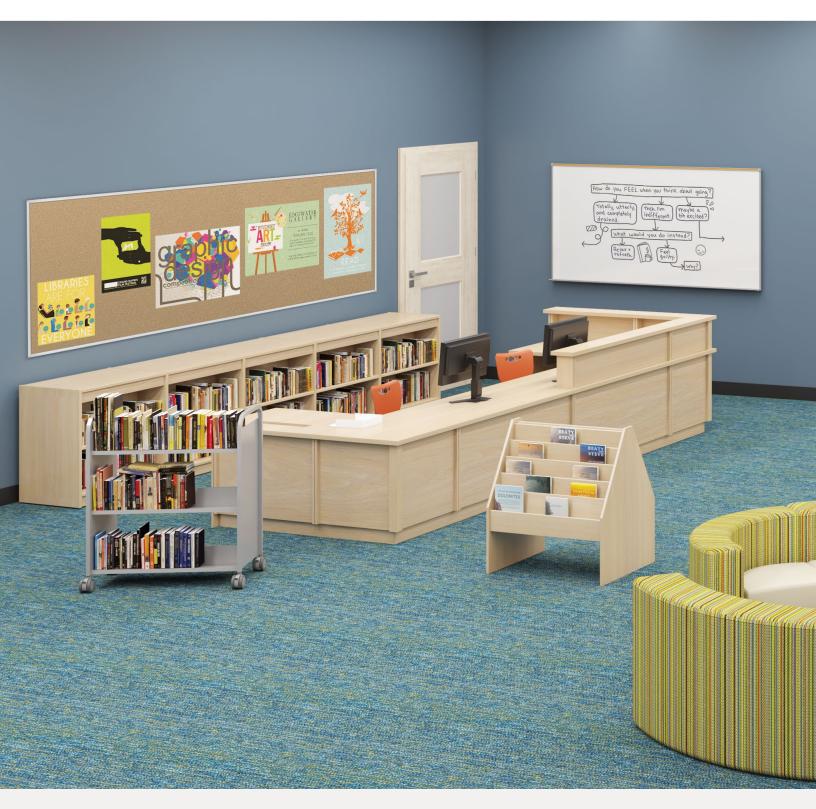

## RECTO CIRCULATION DESK

## Custom fit. Timeless form.

A customizable desk system designed to complement modern libraries—adaptable, durable, and always in style.

## **RECTO CIRCULATION DESK**

- Ideal for libraries, media centers, and other public-facing spaces, Recto Circulation Desks blend functional
  design with aesthetic flexibility.
- Designed as stand-alone permanent installations, each Recto Circulation Desk features a continuous top surface and includes a top slot book drop with a mobile depressible book box—streamlining returns and enhancing workflow.
- Choose from a wide variety of configurations—including radius, straight, C-shaped, L-shaped, and more—to suit your layout. Every component is crafted with matching laminates and durable PVC edge banding for a cohesive, professional appearance.
- Select from our full range of stock and standard laminate finishes to match any style and create a space that's both functional and visually inviting.
- $\bullet \quad \text{SCS Indoor Advantage Gold Certified for healthier indoor air quality and sustainability}. \\$