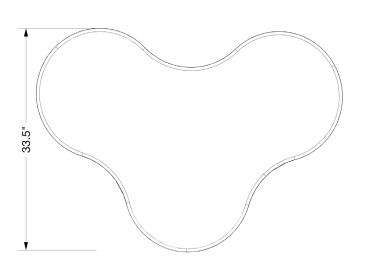

# CLOUD 9 BENCH (18" X 33.5")

Part Number(s): 1200S-VX

Dimensions: 18" H x 48" W x 33.5" D

## FOOTPRINT & DIMENSIONS (INCHES):