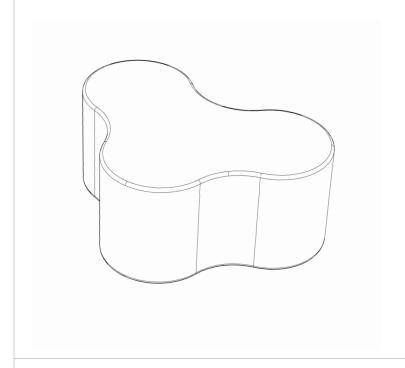

# CLOUD 9 BENCH (18" X 33.5")

Part Number(s): 1200S-VX

Dimensions: 18" H x 48" W x 33.5" D

## FOOTPRINT & DIMENSIONS (INCHES):