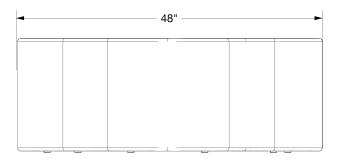

# CLOUD 9 BENCH (18" X 33.5")

Part Number(s): 1200S-VX

Dimensions: 18" H x 48" W x 33.5" D

## FOOTPRINT & DIMENSIONS (INCHES):