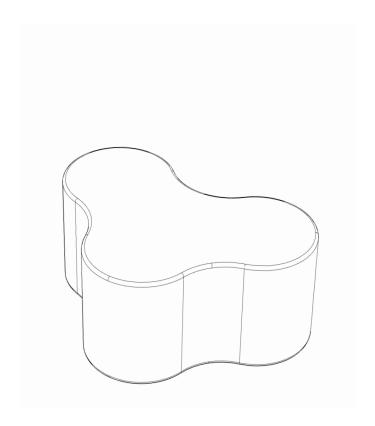

# CLOUD 9 BENCH (18" X 33.5")

Part Number(s): 1200S-VX

Dimensions: 18" H x 48" W x 33.5" D

## FOOTPRINT & DIMENSIONS (INCHES):