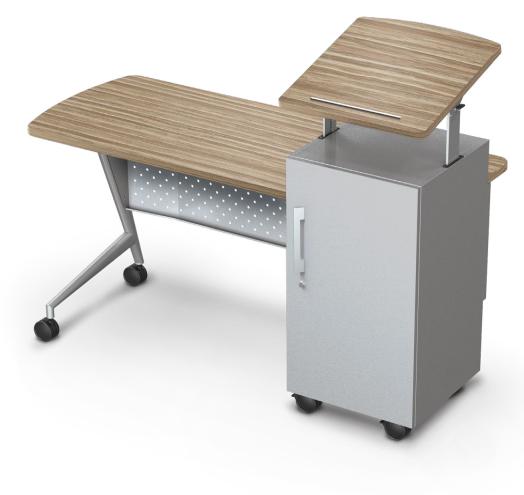

## TREND PODIUM DESK

## Desk and podium in one.

Keep your materials for teaching and presentation in easy reach.

## TREND PODIUM DESK

- Desk and podium in one. Keep your materials for teaching and presentation in easy reach.
- The innovative and stylish Trend Podium Desk combines a desk and podium into one convenient and flexible workspace.
- Desktop work surface  $(30"H \times 42"W \times 24\%"D)$  is made with 1" thick HPL. Top is available in multiple standard laminates and edge band options, or customizable with your choice.
- Tilted podium top  $(19-\%"W \times 20-\%"D)$  features 6" of height adjustment, includes a paper stop, and locks into place. Grommets in the desktop and podium body provide easy cable management.
- Podium body (43" 49"H × 19-¾"W × 20-¾"D) features two adjustable interior shelves and locks for security. Internal cabinet dimensions measure 29-¾"H × 16-½"W × 15-½"D.
- Frame is powder-coated steel with 3" locking non-marring casters. Perforated modesty panel and angled legs add style and function.
- SCS Indoor Advantage Gold Certified.