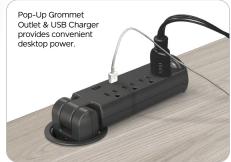

This product is customizable! View our most up-to-date fabric and finish catalog online by scanning the QR code or visiting  $\frac{\text{moorecoinc.com/materials}}{\text{moorecoinc.com/materials}}$ 

| PART NO.          | ITEM                                | DIMENSIONS                 | SHIP WT. |
|-------------------|-------------------------------------|----------------------------|----------|
| PRODUCT           |                                     |                            |          |
| 58229-XXXX-XX     | Trend Podium Desk                   | 43" - 49"H × 60"W × 24.5"D | 160 lbs  |
| OPTIONAL ACCESSOR | RIES                                |                            |          |
| 34443             | Accessory Locking Pencil Drawer     | 3.5"H × 15.5"W × 12.5"D    | 9 lbs    |
| 66666             | Pop-Up Grommet Outlet & USB Charger | 11.6"H × 2.9"W × 2.9"D     | 2 lbs    |