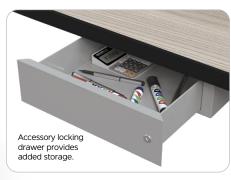

This product is customizable! View our most up-to-date fabric and finish catalog online by scanning the QR code or visiting  $\frac{\text{moorecoinc.com/materials}}{\text{moorecoinc.com/materials}}$ 

| PART NO.          | ITEM                                | DIMENSIONS                 | SHIP WT. |
|-------------------|-------------------------------------|----------------------------|----------|
| PRODUCT           |                                     |                            |          |
| 58229-XXXX-XX     | Trend Podium Desk                   | 43" - 49"H × 60"W × 24.5"D | 160 lbs  |
| OPTIONAL ACCESSOR | RIES                                |                            |          |
| 34443             | Accessory Locking Pencil Drawer     | 3.5"H × 15.5"W × 12.5"D    | 9 lbs    |
| 66666             | Pop-Up Grommet Outlet & USB Charger | 11.6"H × 2.9"W × 2.9"D     | 2 lbs    |