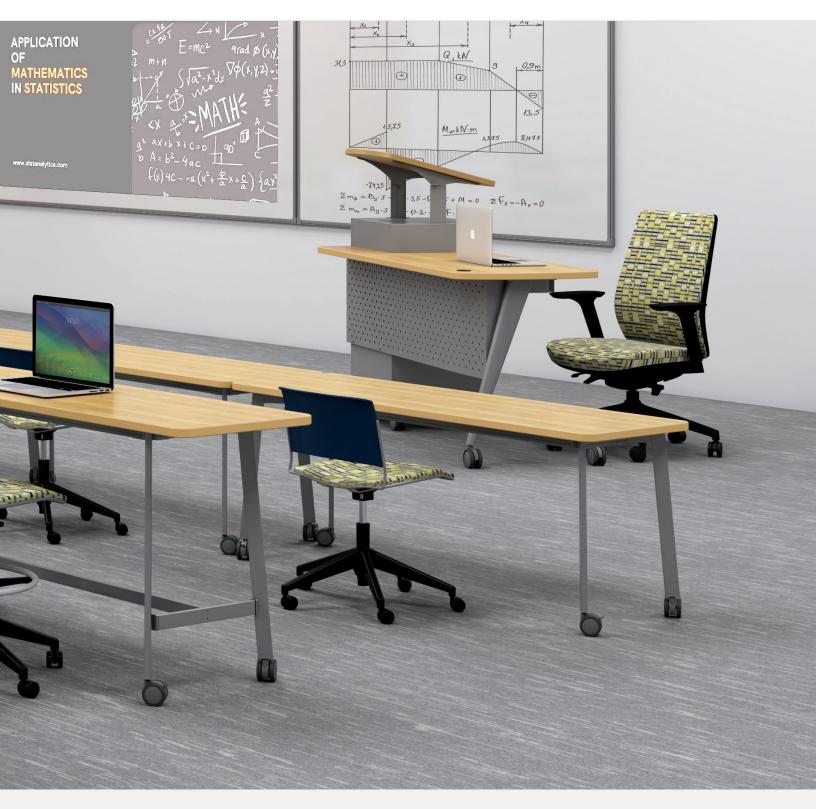

## TREND PODIUM DESK

## Desk and podium in one.

Keep your materials for teaching and presentation in easy reach.

## TREND PODIUM DESK

- Desk and podium in one. Keep your materials for teaching and presentation in easy reach.
- The innovative and stylish Trend Podium Desk combines a desk and podium into one convenient and flexible workspace.
- Desktop work surface  $(30"H \times 42"W \times 24\%"D)$  is made with 1" thick HPL. Top is available in multiple standard laminates and edge band options, or customizable with your choice.
- Tilted podium top  $(19-\%"W \times 20-\%"D)$  features 6" of height adjustment, includes a paper stop, and locks into place. Grommets in the desktop and podium body provide easy cable management.
- Podium body (43" 49"H × 19-¾"W × 20-¾"D) features two adjustable interior shelves and locks for security. Internal cabinet dimensions measure 29-¾"H × 16-½"W × 15-½"D.
- Frame is powder-coated steel with 3" locking non-marring casters. Perforated modesty panel and angled legs add style and function.
- SCS Indoor Advantage Gold Certified.