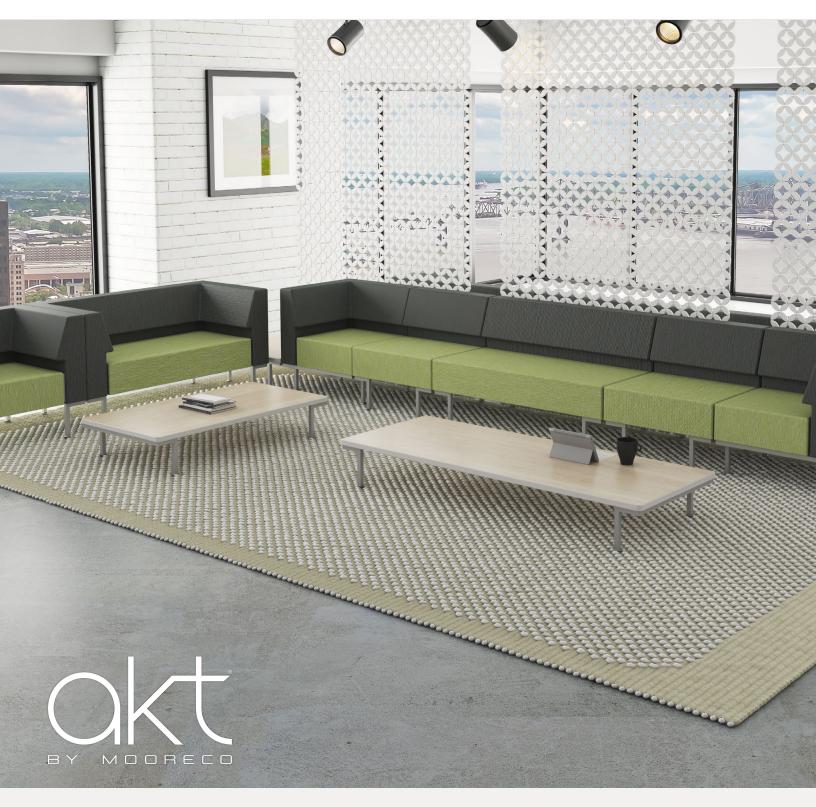

## "Akt" with purpose and intention.

Versatile and flexible lounge table line completes any space.

## **AKT LOUNGE TABLE**

- Our Akt furniture collection combines the principles of human development to foster the ability to "Akt" with purpose and intention.
- The Akt Lounge Tables are ideally suited for secondary learners, higher education students, and employees in the workforce.
- With sophistication and sleek style, Akt Lounge Tables are an ideal addition to individual work areas, collaborative spaces, or other team environments.
- Available in three sizes: single, loveseat, or sofa width.
- Customizable with your choice of laminates and edge bands.
- Available with a sled base or a 4-leg base in platinum, coordinating with other members of the Akt family.
- SCS Indoor Advantage Gold Certified.