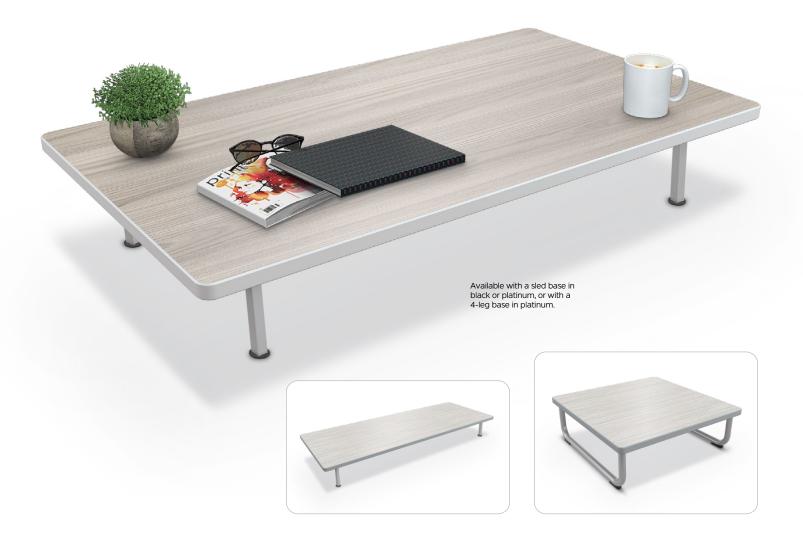

## **AKT LOUNGE TABLE**

- Our Akt furniture collection combines the principles of human development to foster the ability to "Akt" with purpose and intention.
- The Akt Lounge Tables are ideally suited for secondary learners, higher education students, and employees in the workforce.
- With sophistication and sleek style, Akt Lounge Tables are an ideal addition to individual work areas, collaborative spaces, or other team environments.
- Available in three sizes: single, loveseat, or sofa width.
- Customizable with your choice of laminates and edge bands.
- Available with a sled base or a 4-leg base in platinum, coordinating with other members of the Akt family.
- SCS Indoor Advantage Gold Certified.

This product is customizable! View our most up-to-date fabric and finish catalog online by scanning the QR code or visiting  $\frac{\text{moorecoinc.com/materials}}{\text{moorecoinc.com/materials}}$ 

| PART NO.                |                         | DESCRIPTION    | DIMENSIONS             | SHIP WT. |
|-------------------------|-------------------------|----------------|------------------------|----------|
| SLED BASE PLATINUM      | 4-LEG BASE PLATINUM     |                |                        |          |
| AK-TB-292910-RP-XXXX-XX | AK-TB-292910-SP-XXXX-XX | Single Table   | 10"H × 29.5"W × 29.5"D | 25 lbs   |
| AK-TB-295410-RP-XXXX-XX | AK-TB-295410-SP-XXXX-XX | Loveseat Table | 10"H × 54"W × 29.5"D   | 40 lbs   |
| AK-TB-297810-RP-XXXX-XX | AK-TB-297810-SP-XXXX-XX | Sofa Table     | 10"H × 78"W × 29.5"D   | 65 lbs   |