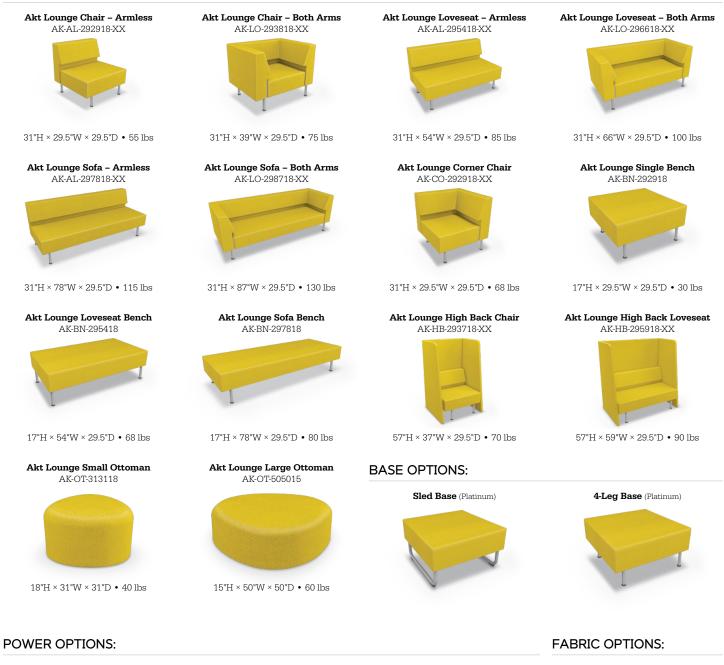

## **CONSTRUCTION & FEATURES:**

- Designed to be inviting, comfortable, and easy to clean, Akt soft seating is the perfect addition to your common and public spaces. Cozy pieces are perfect for individual work and relaxation, private collaboration, or team activities.
- Ideally suited for secondary learners, higher education students, and employees in the workforce, Akt lets you outfit a multitude of spaces to establish privacy, study spaces, and relaxation.
- Akt soft seating is designed to facilitate easy and thorough cleaning by minimizing the spaces where debris can collect.
- The taller legs allow most vacuums to fit beneath, and each piece features gaps with spacers between the back, arms, and seat to allow crumbs and dirt to fall to the ground where it can be easily vacuumed. The spacers are available in coordinating colors.
- Multiple seating shapes and sizes to create a cohesive and flexible environment. Choose from platinum sled base or 4-leg base to coordinate with other members of the Akt family.
- Top stitched sewing details in upholstery. Textiles available through graded-in fabric program, or COM by approval.
- Available with optional integrated electrical USB and 110v outlets.
- Manufactured in the USA from commercial grade <sup>4</sup>/<sub>4</sub>" plywood and hardwoods. Seats are 18"H on all units.
- Twelve year limited warranty on seating. Prop 65 and CAL 117-2013 compliant. 400 lb. capacity. SCS Indoor Advantage Gold Certified.

### AVAILABLE UPGRADES:

#### PRODUCT LINE:

We partner with several top textile manufacturers to offer you a wide array of fabric choices to fit any budget. A full list of graded-in fabrics is available at <u>moorecoinc.</u> <u>com/price-guides</u>. COM fabrics available on approval.