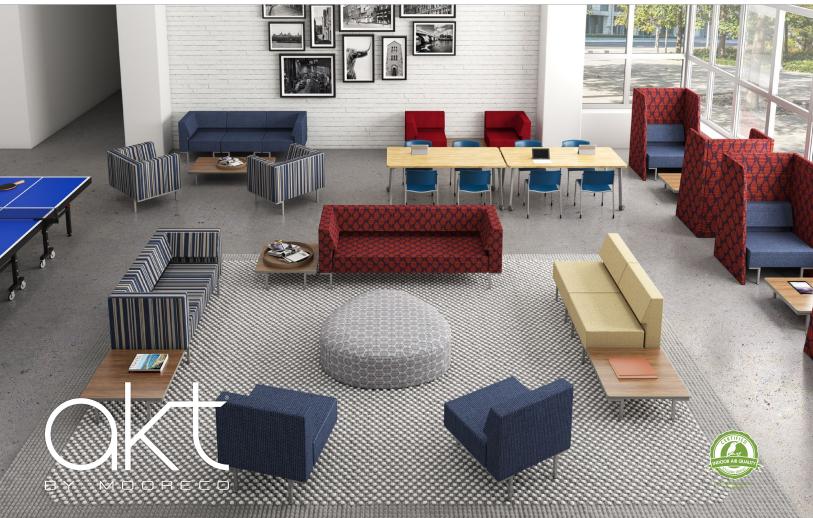

# AKT SOFT SEATING

## **CONSTRUCTION & FEATURES:**

- Designed to be inviting, comfortable, and easy to clean, Akt soft seating is the perfect addition to your common and public spaces. Cozy pieces are perfect for individual work and relaxation, private collaboration, or team activities.
- Ideally suited for secondary learners, higher education students, and employees in the workforce, Akt lets you outfit a multitude of spaces to establish privacy, study spaces, and relaxation.
- Akt soft seating is designed to facilitate easy and thorough cleaning by minimizing the spaces where debris can collect.
- The taller legs allow most vacuums to fit beneath, and each piece features gaps with spacers between the back, arms, and seat to allow crumbs and dirt to fall to the ground where it can be easily vacuumed. The spacers are available in coordinating colors.
- Multiple seating shapes and sizes to create a cohesive and flexible environment. Choose from platinum sled base or 4-leg base to coordinate with other members of the Akt family.
- Top stitched sewing details in upholstery. Textiles available through graded-in fabric program, or COM by approval.
- Available with optional integrated electrical USB and 110v outlets.
- Manufactured in the USA from commercial grade <sup>4</sup>/<sub>4</sub>" plywood and hardwoods. Seats are 18"H on all units.
- Twelve year limited warranty on seating. Prop 65 and CAL 117-2013 compliant. 400 lb. capacity. SCS Indoor Advantage Gold Certified.