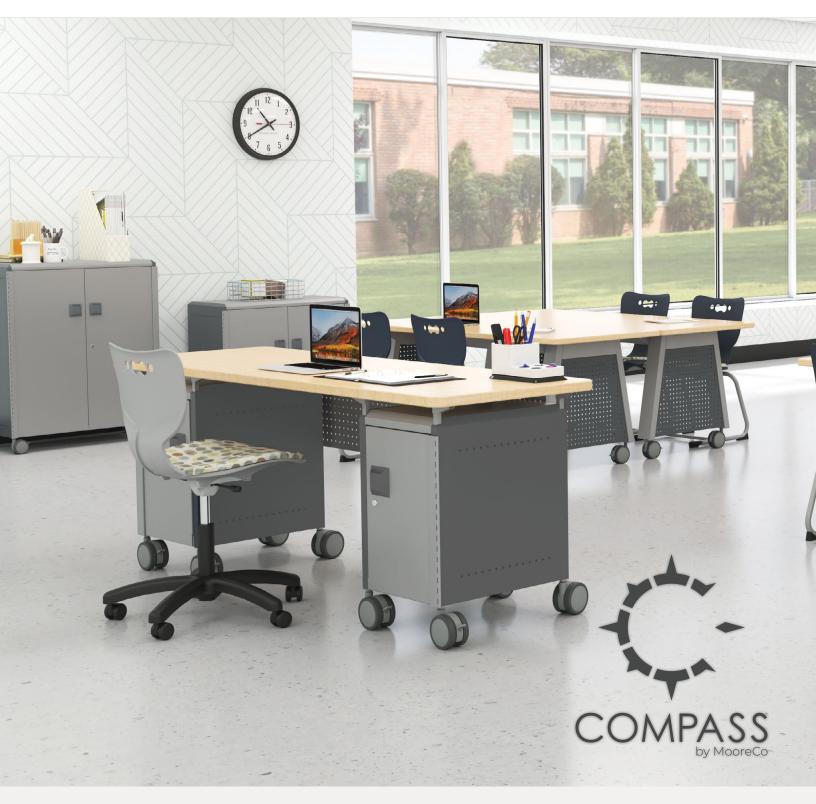

## **COMPASS TEACHER DESK (CUSTOM)**

- Ideal for the teacher who gets hands-on with students in maker spaces or other learning labs, the Compass Teacher Desk is designed to be used on-the-go, with colorful and functional customization options.
- Available in multiple top sizes and cabinet options to best suit your instruction style and classroom needs.
   Top is available in all standard laminate finishes as well as durable solid wood butcher block.
- Base features your choice of cabinet options, available with drawers, cubbies, and shelves for a wide variety
  of storage options.
- Add locking doors or choose open storage.
- Standard cabinet side panels available in all Hierarchy colors. Or choose a functional peg side panel available in cool gray.
- SCS Indoor Advantage Gold Certified.
- Important: Part numbers shown are for desk or workstation kit only and do not include the Compass
  cabinets required to complete the unit as shown in images. Please contact your sales representative for
  assistance and final pricing before ordering.

This product is customizable! View our most up-to-date fabric and finish catalog online by scanning the QR code or visiting  $\underline{\text{moorecoinc.com/materials}}$ 

| PART NO.               | ITEM                                                            | REQUIRED TO ORDER                     | DIMENSIONS         | SHIP WT. |
|------------------------|-----------------------------------------------------------------|---------------------------------------|--------------------|----------|
| COMPASS TEACHER DESK - | SINGLE CABINET                                                  |                                       |                    |          |
| 49103-XXXX-XX          | Compass Single Cabinet Teacher Desk (6024) - 29"H               | Requires Mini H1 Cabinet + Z Riser    | 29"H × 60"W × 24"D | TBD      |
| 49105-XXXX-XX          | Compass Single Cabinet Teacher Desk (6024) - 42"H               | Requires Mini H2 Cabinet + Z Riser    | 42"H × 60"W × 24"D | TBD      |
| 49103-BUTCHER          | Compass Single Cabinet Teacher Desk (6024) Butcher Block - 29"H | Requires Mini H1 Cabinet + Z Riser    | 29"H × 60"W × 24"D | TBD      |
| 49105-BUTCHER          | Compass Single Cabinet Teacher Desk (6024) Butcher Block - 42"H | Requires Mini H2 Cabinet + Z Riser    | 42"H × 60"W × 24"D | TBD      |
| 49104-XXXX-XX          | Compass Single Cabinet Teacher Desk (7224) - 29"H               | Requires Mini H1 Cabinet + Z Riser    | 29"H × 72"W × 24"D | TBD      |
| 49106-XXXX-XX          | Compass Single Cabinet Teacher Desk (7224) - 42"H               | Requires Mini H2 Cabinet + Z Riser    | 42"H × 72"W × 24"D | TBD      |
| 49104-BUTCHER          | Compass Single Cabinet Teacher Desk (7224) Butcher Block - 29"H | Requires Mini H1 Cabinet + Z Riser    | 29"H × 72"W × 24"D | TBD      |
| 49106-BUTCHER          | Compass Single Cabinet Teacher Desk (7224) Butcher Block - 42"H | Requires Mini H2 Cabinet + Z Riser    | 42"H × 72"W × 24"D | TBD      |
| COMPASS TEACHER DESK - | DOUBLE CABINET                                                  |                                       |                    |          |
| 49107-29-XXXX-XX       | Compass Double Cabinet Teacher Desk (6024) - 29"H               | Requires 2 Mini H1 Cabinets + Z Riser | 29"H × 60"W × 24"D | TBD      |
| 49107-42-XXXX-XX       | Compass Double Cabinet Teacher Desk (6024) - 42"H               | Requires 2 Mini H2 Cabinets + Z Riser | 42"H × 60"W × 24"D | TBD      |
| 49107-29-BUTCHER       | Compass Double Cabinet Teacher Desk (6024) Butcher Block - 29"H | Requires 2 Mini H1 Cabinets + Z Riser | 29"H × 60"W × 24"D | TBD      |
| 49107-42-BUTCHER       | Compass Double Cabinet Teacher Desk (6024) Butcher Block - 42"H | Requires 2 Mini H2 Cabinets + Z Riser | 42"H × 60"W × 24"D | TBD      |
| 49108-29-XXXX-XX       | Compass Double Cabinet Teacher Desk (7224) - 29"H               | Requires 2 Mini H1 Cabinets + Z Riser | 29"H × 72"W × 24"D | TBD      |
| 49108-42-XXXX-XX       | Compass Double Cabinet Teacher Desk (7224) - 42"H               | Requires 2 Mini H2 Cabinets + Z Riser | 42"H × 72"W × 24"D | TBD      |
| 49109-29-BUTCHER       | Compass Double Cabinet Teacher Desk (7224) Butcher Block - 29"H | Requires 2 Mini H1 Cabinets + Z Riser | 29"H × 72"W × 24"D | TBD      |
| 49109-42-BUTCHER       | Compass Double Cabinet Teacher Desk (7224) Butcher Block - 42"H | Requires 2 Mini H2 Cabinets + Z Riser | 42"H × 72"W × 24"D | TBD      |