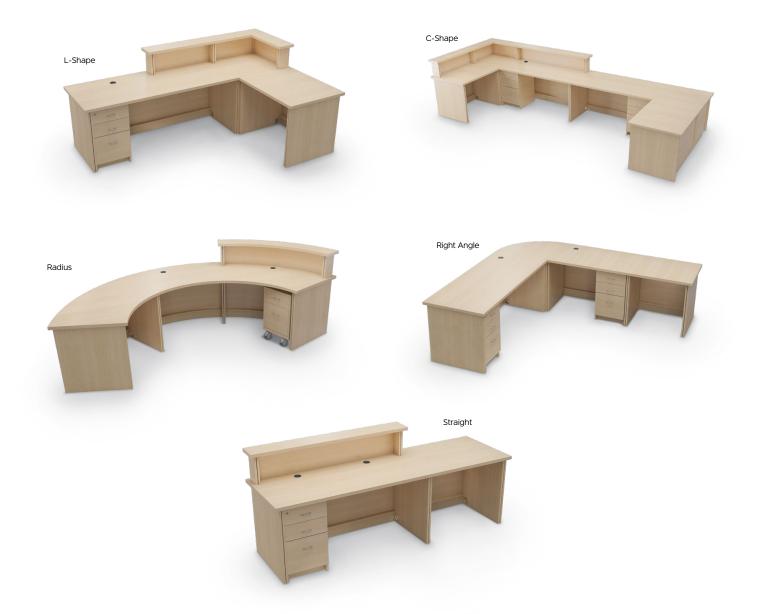

## **RECTO RECEPTION DESK**

- Elevate your library, media center, or customer-facing space with custom-built circulation and reception desks tailored to your unique needs.
- The Recto Reception Desk line is designed with flexibility in mind, offering a wide range of sizes, configurations, and finishes to seamlessly integrate into any environment.
- Recto desks are constructed as stand-alone permanent units featuring a continuous top for a cohesive, professional appearance. Choose from multiple shape options—including radius, straight, C-shaped, L-shaped, and more—to suit your layout and traffic flow.
- Each component is finished in matching high-quality laminates with durable PVC edge bands. Select from our curated collection of stock and standard laminate finishes to complement any interior aesthetic.
- SCS Indoor Advantage Gold Certified for healthier indoor air quality and sustainability.

Make it yours. Explore our latest fabric and finish options by scanning the QR code or visiting moorecoinc.com/materials.

| PART NO.                 | ITEM                               | DIMENSIONS           | SHIP WT. |
|--------------------------|------------------------------------|----------------------|----------|
| PRODUCT                  |                                    |                      |          |
| RRD-RADS-3013260-X-XXXX  | Recto Reception Desk - Radius      | 42"H × 132"W × 60"D  | TBD      |
| RRD-CSHP-3018066-X-XXXX  | Recto Reception Desk - C-Shape     | 42"H × 180"W × 66"D  | TBD      |
| RRD-LSHP-3010266-X-XXXX  | Recto Reception Desk - L-Shape     | 42"H × 102"W × 66"D  | TBD      |
| RRD-STRT-3010230-X-XXXX  | Recto Reception Desk - Straight    | 42"H × 102"W × 30"D  | TBD      |
| RRD-RANG-30102108-X-XXXX | Recto Reception Desk - Right Angle | 30"H × 102"W × 108"D | TBD      |