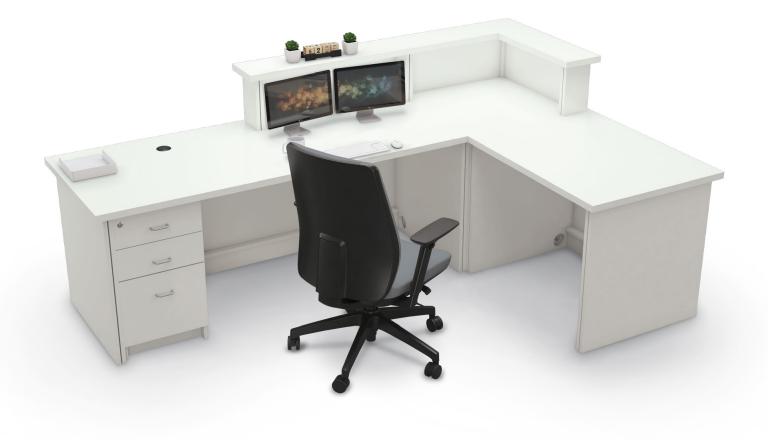

## **RECTO RECEPTION DESK**

- Elevate your library, media center, or customer-facing space with custom-built circulation and reception desks tailored to your unique needs.
- The Recto Reception Desk line is designed with flexibility in mind, offering a wide range of sizes, configurations, and finishes to seamlessly integrate into any environment.
- Recto desks are constructed as stand-alone permanent units featuring a continuous top for a cohesive, professional appearance. Choose from multiple shape options—including radius, straight, C-shaped, L-shaped, and more—to suit your layout and traffic flow.
- Each component is finished in matching high-quality laminates with durable PVC edge bands. Select from our curated collection of stock and standard laminate finishes to complement any interior aesthetic.
- SCS Indoor Advantage Gold Certified for healthier indoor air quality and sustainability.

Make it yours. Explore our latest fabric and finish options by scanning the QR code or visiting moorecoinc.com/materials.

| PART NO.                 | ITEM                               | DIMENSIONS           | SHIP WT. |
|--------------------------|------------------------------------|----------------------|----------|
| PRODUCT                  |                                    |                      |          |
| RRD-RADS-3013260-X-XXXX  | Recto Reception Desk - Radius      | 42"H × 132"W × 60"D  | TBD      |
| RRD-CSHP-3018066-X-XXXX  | Recto Reception Desk - C-Shape     | 42"H × 180"W × 66"D  | TBD      |
| RRD-LSHP-3010266-X-XXXX  | Recto Reception Desk - L-Shape     | 42"H × 102"W × 66"D  | TBD      |
| RRD-STRT-3010230-X-XXXX  | Recto Reception Desk - Straight    | 42"H × 102"W × 30"D  | TBD      |
| RRD-RANG-30102108-X-XXXX | Recto Reception Desk - Right Angle | 30"H × 102"W × 108"D | TBD      |