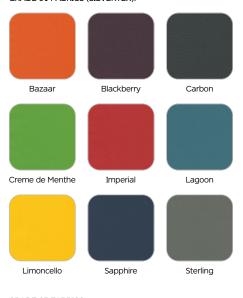

# **SOFT SEATING SEAT PAD 5-PACK**





# Instant active seating for young users!

Rocking base and colorful vinyl fabric create a fun and low mainentance alternative to traditional seating.





#### GRADE 01 FABRICS (SILVERTEX):



### GRADE 03 FABRICS:









Interlace Pollen Interlace Salsa



Interlace Pewter

Interlace Zest

## SOFT SEATING SEAT PAD 5-PACK

- Sit. Stay. Get Comfy. MooreCo's multi-use soft seat pads are now part of our QuickShip program—available in convenient 5-packs.
- Choose round or square pads, 15" wide and 3" thick. Made from full-foam construction, they're perfect as floor cushions or for adding softness to hard seats.
- Turn any spot into a cozy seat with our mixed polyurethane foam for all-day comfort.
- When you're done, just stack and store them neatly in the Dot Cart (sold separately) for easy mobility.
- SCS Indoor Advantage Gold Certified for healthier indoor air quality and sustainability.

| PART NO.       | DESCRIPTION                       | DIMENSIONS        | SHIP WT. |
|--