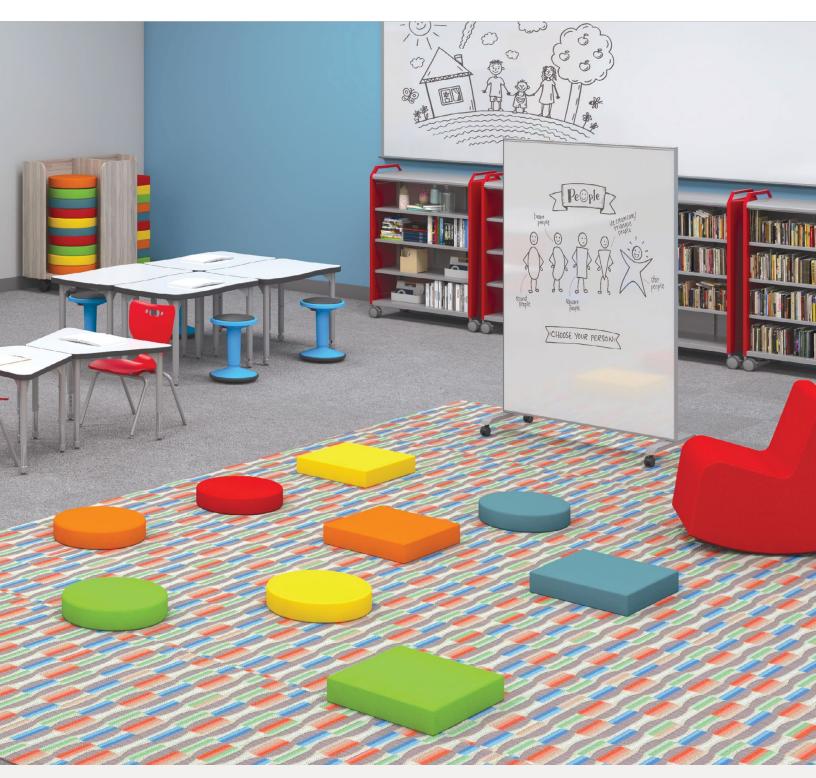

## SOFT SEATING SEAT PAD 5-PACK

- Sit. Stay. Get Comfy. MooreCo's multi-use soft seat pads are now part of our QuickShip program—available in convenient 5-packs.
- Choose round or square pads, 15" wide and 3" thick. Made from full-foam construction, they're perfect as floor cushions or for adding softness to hard seats.
- Turn any spot into a cozy seat with our mixed polyurethane foam for all-day comfort.
- When you're done, just stack and store them neatly in the Dot Cart (sold separately) for easy mobility.
- SCS Indoor Advantage Gold Certified for healthier indoor air quality and sustainability.