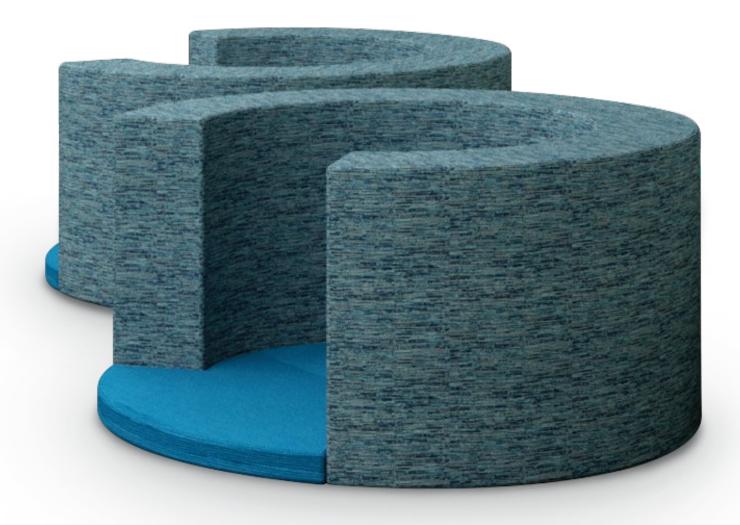

## **ELEVATE WIND DOWN**

Designed just for kids, the Elevate Wind Down creates a cozy and quiet space where students can take a moment to refocus, reset, or simply relax. Ideal for K–12 classrooms, sensory rooms, and calm corners, this soft seating nook helps children manage their emotions and energy throughout the school day.

- Provides a private retreat where young learners can wind down, read, or selfregulate during transitions or after high-energy activities.
- Measures 30"H with a 41" internal diameter and 60" external diameter, offering a comfortable, enclosed space sized just right for children.
- Helps students manage overstimulation, reduce stress, and build self-regulation skills in a supportive, student-centered environment.
- The soft, all-foam construction is comfortable, lightweight, and easy to move perfect for flexible classrooms and wellness-focused spaces.
- Finished with top-stitched upholstery, available through MooreCo's graded-in fabric program or COM by approval. Includes nylon glides for smooth floor protection and easy repositioning.
- Manufactured in the USA from commercial-grade ¾" plywood and hardwoods, ensuring long-term durability in high-use school settings.
- 12-year limited warranty. SCS Indoor Advantage Gold Certified for indoor air quality. Prop 65 and CAL 117-2013 compliant