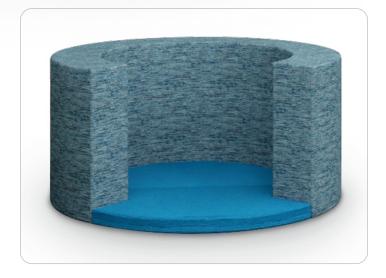

- Provides a private retreat where young learners can wind down, read, or selfregulate during transitions or after high-energy activities.
- Measures 30"H with a 41" internal diameter and 60" external diameter, offering a comfortable, enclosed space sized just right for children.
- Helps students manage overstimulation, reduce stress, and build self-regulation skills in a supportive, student-centered environment.
- The soft, all-foam construction is comfortable, lightweight, and easy to move perfect for flexible classrooms and wellness-focused spaces.
- Finished with top-stitched upholstery, available through MooreCo's graded-in fabric program or COM by approval. Includes nylon glides for smooth floor protection and easy repositioning.
- Manufactured in the USA from commercial-grade ¾" plywood and hardwoods, ensuring long-term durability in high-use school settings.
- 12-year limited warranty. SCS Indoor Advantage Gold Certified for indoor air quality. Prop 65 and CAL 117-2013 compliant