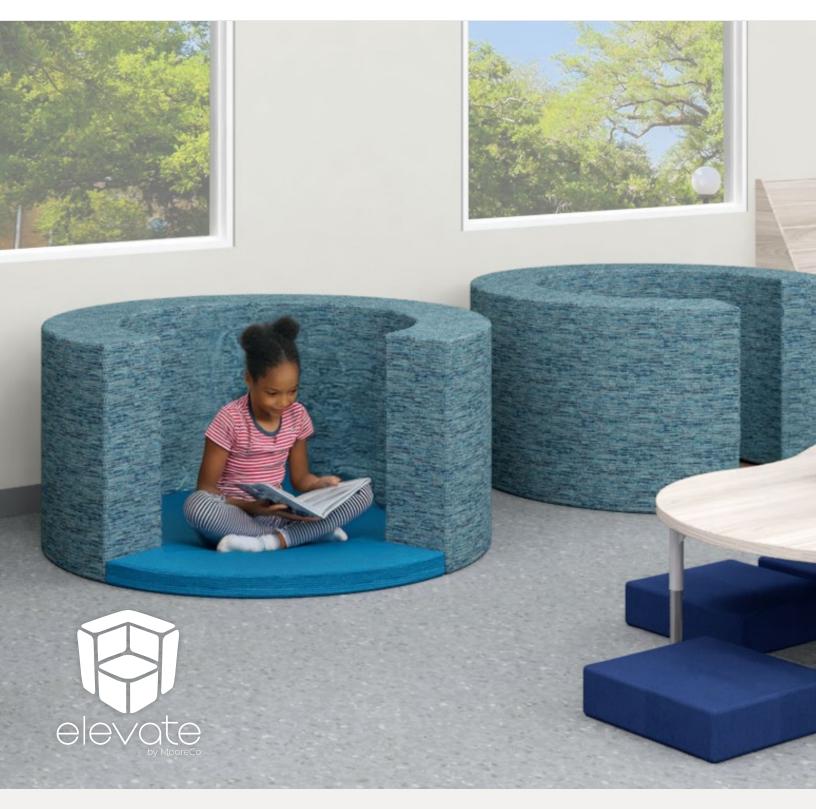

## **ELEVATE WIND DOWN**

Designed just for kids, the Elevate Wind Down creates a cozy and quiet space where students can take a moment to refocus, reset, or simply relax. Ideal for K–12 classrooms, sensory rooms, and calm corners, this soft seating nook helps children manage their emotions and energy throughout the school day.

- Provides a private retreat where young learners can wind down, read, or selfregulate during transitions or after high-energy activities.
- Measures 30"H with a 41" internal diameter and 60" external diameter, offering a comfortable, enclosed space sized just right for children.
- Helps students manage overstimulation, reduce stress, and build self-regulation skills in a supportive, student-centered environment.
- The soft, all-foam construction is comfortable, lightweight, and easy to move perfect for flexible classrooms and wellness-focused spaces.
- Finished with top-stitched upholstery, available through MooreCo's graded-in fabric program or COM by approval. Includes nylon glides for smooth floor protection and easy repositioning.
- Manufactured in the USA from commercial-grade ¾" plywood and hardwoods, ensuring long-term durability in high-use school settings.
- 12-year limited warranty. SCS Indoor Advantage Gold Certified for indoor air quality. Prop 65 and CAL 117-2013 compliant