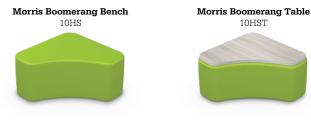

#### PRODUCT LINE:

 $18"\text{H}\times28"\text{W}\times28"\text{D}$  • 40 lbs

 $18"\text{H}\times28"\text{W}\times28"\text{D}$  • 50 lbs