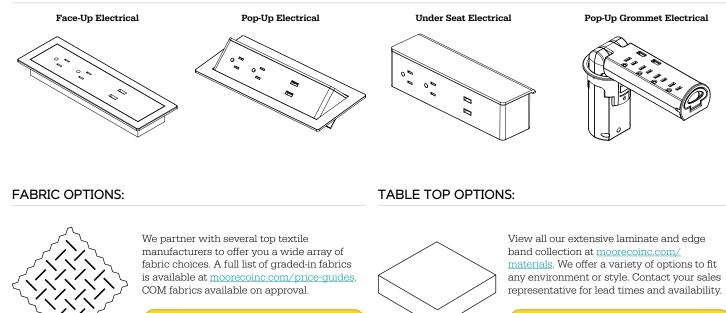

u foster positive attitudes and encourage learning.
- Top stitched sewing details in upholstery. Textiles available through graded-in fabric program, or COM by approval. Includes floor safe nylon glides.
- Available with optional integrated electrical USB and 110v outlets.
- Manufactured in the USA from commercial grade 3/4" plywood and hardwoods.
- Tables feature 1" MDF core with a variety of HPL laminate and edge band options.
- Twelve year limited warranty on seating and five years for table versions.
- Prop 65 and CAL 117-2013 compliant. 400 lb. capacity.
- SCS Indoor Advantage Gold Certified.

### AVAILABLE UPGRADES:



#### PRODUCT LINE:



 $18"\text{H}\times28"\text{W}\times28"\text{D}$  • 40 lbs

 $18"\text{H}\times28"\text{W}\times28"\text{D}$  • 50 lbs

#### **POWER OPTIONS:**



VIEW FABRIC GUIDE

VIEW TABLE OPTIONS



#### MOORECO INC 2885 Lorraine Avenue | Temple, TX 76501 p: 800.749.2258 | f: 866.888.7483