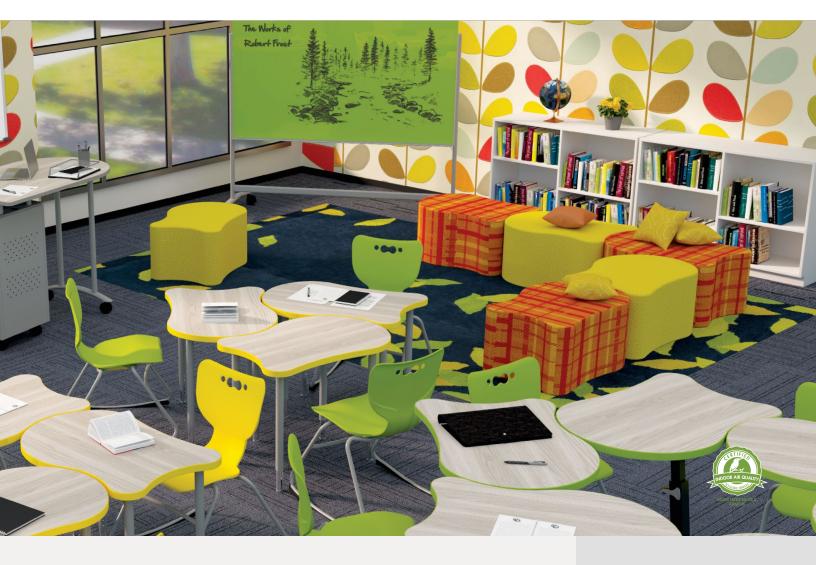

#### PRODUCT LINE:

Morris Fender Bench

 $18"H \times 28"W \times 28"D \cdot 40 lbs$ 