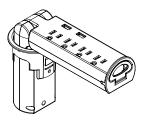

#### **POWER OPTIONS:**

Face-Up Electrical

Pop-Up Electrical

**Pop-Up Grommet Electrical** 