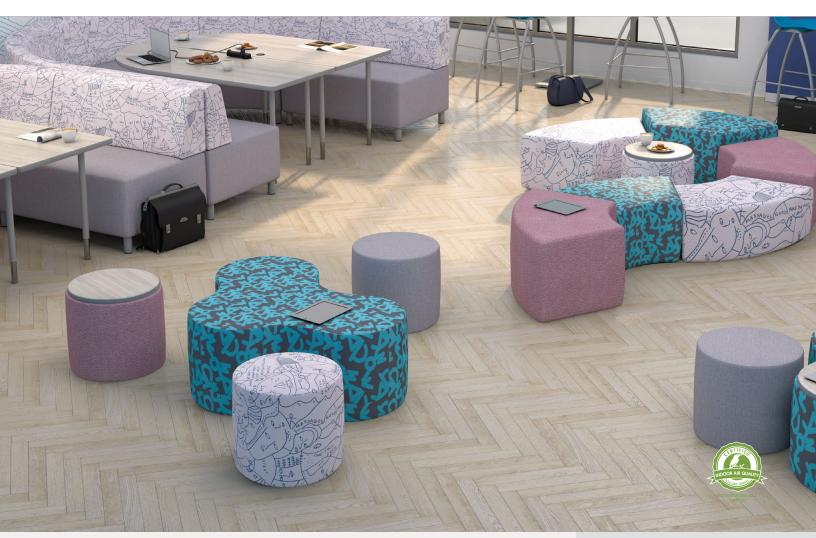

# MORRIS POUF STOOL

# **CONSTRUCTION & FEATURES:**

- Handsome and versatile soft seating stools and ottomans come in a variety of sizes and shapes to coordinate with other soft seating furniture choices for a cohesive and inviting environment.
- Adding flexible seating to your spaces increases a user's sensory experience, shown to improve calmness, focus, and reduce tension. By creating space where humans of all ages can relax, you foster positive attitudes and encourage learning.
- Top stitched sewing details in upholstery. Textiles available through graded-in fabric program, or COM by approval. Includes floor safe glides.
- Available with optional integrated electrical USB and 110v outlets.
- Manufactured in the USA from commercial grade <sup>3</sup>/<sub>4</sub>" plywood and hardwoods.
- Tables feature 1" MDF core with a variety of HPL laminate and edge band options.
- Twelve year limited warranty on seating and five years for table versions.
- Prop 65 and CAL 117-2013 compliant. 400 lb. capacity.
- SCS Indoor Advantage Gold Certified.