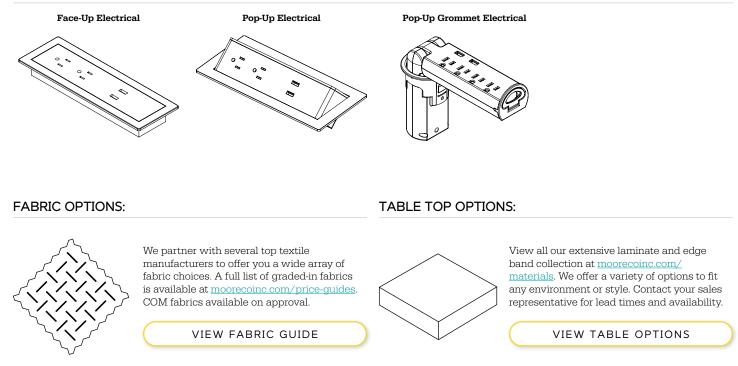

### POWER OPTIONS:

MOORECO INC 2885 Lorraine Avenue | Temple, TX 76501 p: 800.749.2258 | f: 866.888.7483 moorecoinc.com