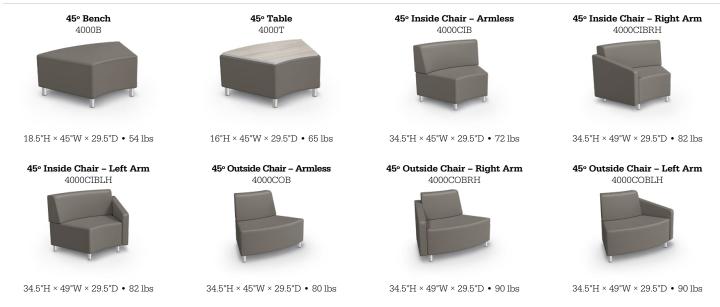

lmness, focus, and reduce tension. By creating space where humans of all ages can relax, you foster positive attitudes and encourage learning.
- Top stitched sewing details in upholstery. Textiles available through graded-in fabric program, or COM by approval. Includes aluminum legs.
- Available with optional integrated electrical USB and 110v outlets.
- Manufactured in the USA from commercial grade  $3\!\!\!4"$  plywood and hardwoods. Seats are 18-1/2"H on all units.
- Tables feature 1" MDF core with a variety of HPL laminate and edge band options.
- Twelve year limited warranty on seating and five years for table versions.
- Prop 65 and CAL 117-2013 compliant. 400 lb. capacity.
- SCS Indoor Advantage Gold Certified.

### AVAILABLE UPGRADES:



#### MORRIS SOFT SEATING 45° PRODUCT LINE:



#### ACCESSORY OPTIONS:

Mobility Package





#### **POWER OPTIONS:**





We partner with several top textile manufacturers to offer you a wide array of fabric choices. A full list of graded-in fabrics is available at <u>moorecoinc.com/price-guides</u>. COM fabrics available on approval.

VIEW FABRIC GUIDE



View all our extensive laminate and edge band collection at <u>moorecoinc.com/</u> <u>materials</u>. We offer a variety of options to fit any environment or style. Contact your sales representative for lead times and availability.

VIEW TABLE OPTIONS



#### MOORECO INC 2885 Lorraine Avenue | Temple, TX 76501 p: 800.749.2258 | f: 866.888.7483 moorecoinc.com