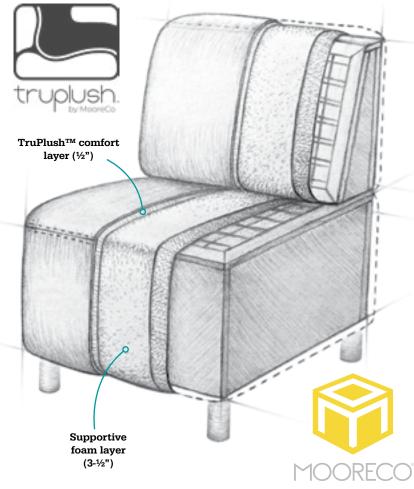

## Introducing TruPlush™ by MooreCo — our new standard in comfort for select soft seating.

TruPlush™ is our latest innovation in soft seating—bringing a noticeably softer, more inviting feel to select products without affecting lead times or warranty. Built with a two-layer foam system, TruPlush features a 3-½" supportive base and a ½" comfort layer for just the right balance of softness and structure.